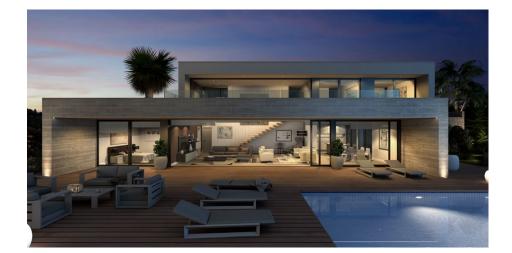

#### DESCRIPTION

Villa La Torre is a luxurious villa in one of the best locations on Cumbre del Sol residential complex in the Jazmines residential area, offering glorious sea views and infrastructure surpassing expectations. A villa designed exclusively for plot no. 150 in the Jazmines residential area, 936m<sup>2</sup>, south facing, spectacular sea views and the ancient Moraira lookout tower in the distance. Villa La Torre, with a built area of over 300m<sup>2</sup>, has three bedrooms, all with en suite bathrooms, dressing room and/or fitted wardrobes, and direct access onto the villa?€?s different terraces for enjoying the Mediterranean sunshine, climate and views. The main floor houses the dining room, an open-plan area giving onto the veranda and the main terrace with swimming pool via an enormous window. In the summer, it can be opened wide to create a single space with access to a kitchen with ample central island. The property has a garage for two vehicles. Entry to the garage is via the hall, which has a large window onto the dining room and a large open space on the ground floor of some 100m<sup>2</sup> which can be arranged in endless ways to meet every customer?€?s requirements. A villa which combines modern design with open-plan, light and useful spaces. It is designed to be enjoyed both indoors and outdoors, is constructed using high-end materials and finishes and, naturally, comes with the VAPF Group