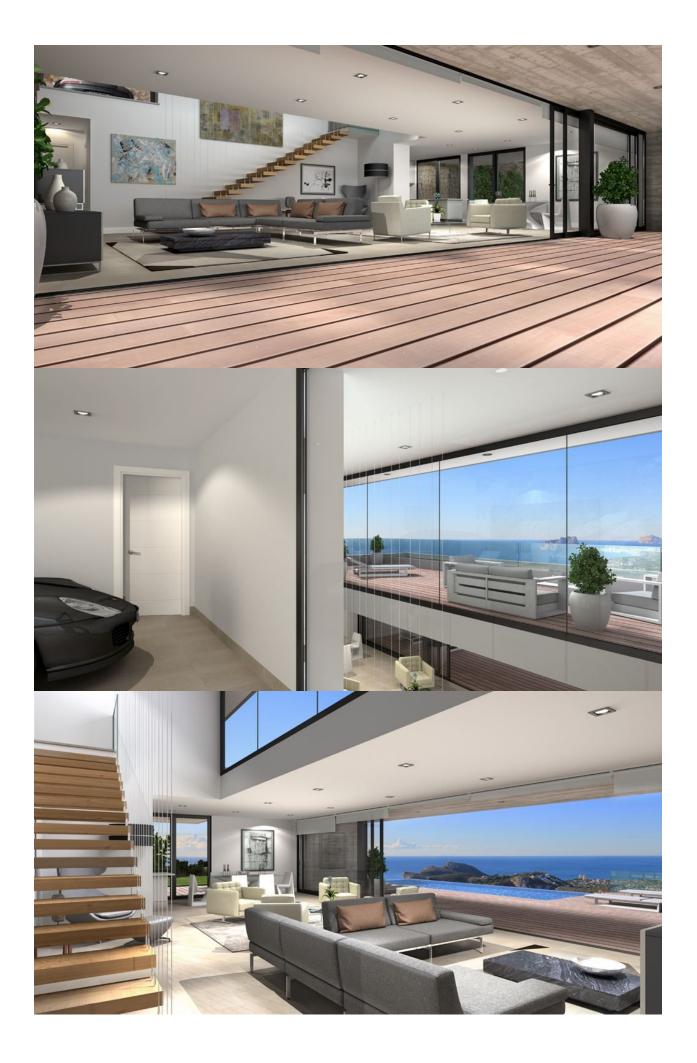

#### DESCRIPTION

Villa La Torre is a luxurious villa in one of the best locations on Cumbre del Sol residential complex in the Jazmines residential area, offering glorious sea views and infrastructure surpassing expectations. A villa designed exclusively for plot no. 150 in the Jazmines residential area, 936m<sup>2</sup>, south facing, spectacular sea views and the ancient Moraira lookout tower in the distance. Villa La Torre, with a built area of over 300m<sup>2</sup>, has three bedrooms, all with en suite bathrooms, dressing room and/or fitted wardrobes, and direct access onto the villa?€?s different terraces for enjoying the Mediterranean sunshine, climate and views. The main floor houses the dining room, an open-plan area giving onto the veranda and the main terrace with swimming pool via an enormous window. In the summer, it can be opened wide to create a single space with access to a kitchen with ample central island. The property has a garage for two vehicles. Entry to the garage is via the hall, which has a large window onto the dining room and a large open space on the ground floor of some 100m<sup>2</sup> which can be arranged in endless ways to meet every customer?€?s requirements. A villa which combines modern design with open-plan, light and useful spaces. It is designed to be enjoyed both indoors and outdoors, is constructed using high-end materials and finishes and, naturally, comes with the VAPF Group

guarantee of quality ?€? over 50 years?€? experience building luxury homes on the Northern Costa Blanca.