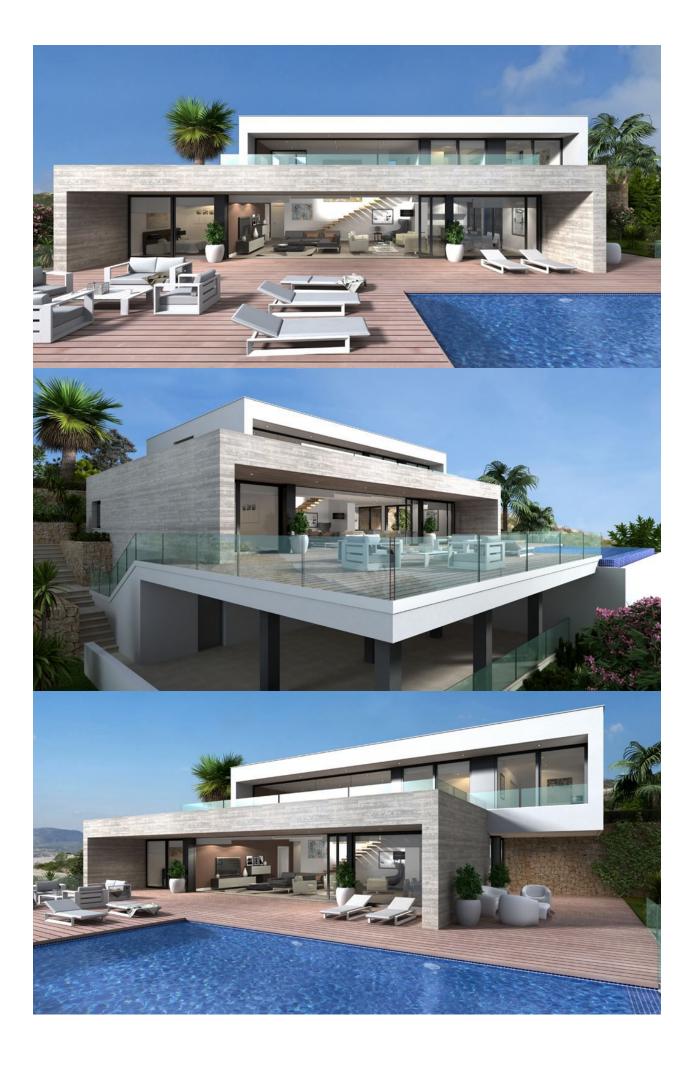

#### DESCRIPTION

Villa La Torre is a luxurious villa in one of the best locations on Cumbre del Sol residential complex in the Jazmines residential area, offering glorious sea views and infrastructure surpassing expectations. A villa designed exclusively for plot no. 150 in the Jazmines residential area, 936m<sup>2</sup>, south facing, spectacular sea views and the ancient Moraira lookout tower in the distance. Villa La Torre, with a built area of over 300m<sup>2</sup>, has three bedrooms, all with en suite bathrooms, dressing room and/or fitted wardrobes, and direct access onto the villa?€?s different terraces for enjoying the Mediterranean sunshine, climate and views. The main floor houses the dining room, an open-plan area giving onto the veranda and the main terrace with swimming pool via an enormous window. In the summer, it can be opened wide to create a single space with access to a kitchen with ample central island. The property has a garage for two vehicles. Entry to the garage is via the hall, which has a large window onto the dining room and a large open space on the ground floor of some 100m<sup>2</sup> which can be arranged in endless ways to meet every customer?€?s requirements. A villa which combines modern design with open-plan, light and useful spaces. It is designed to be enjoyed both indoors and outdoors, is constructed using high-end materials and finishes and, naturally, comes with the VAPF Group