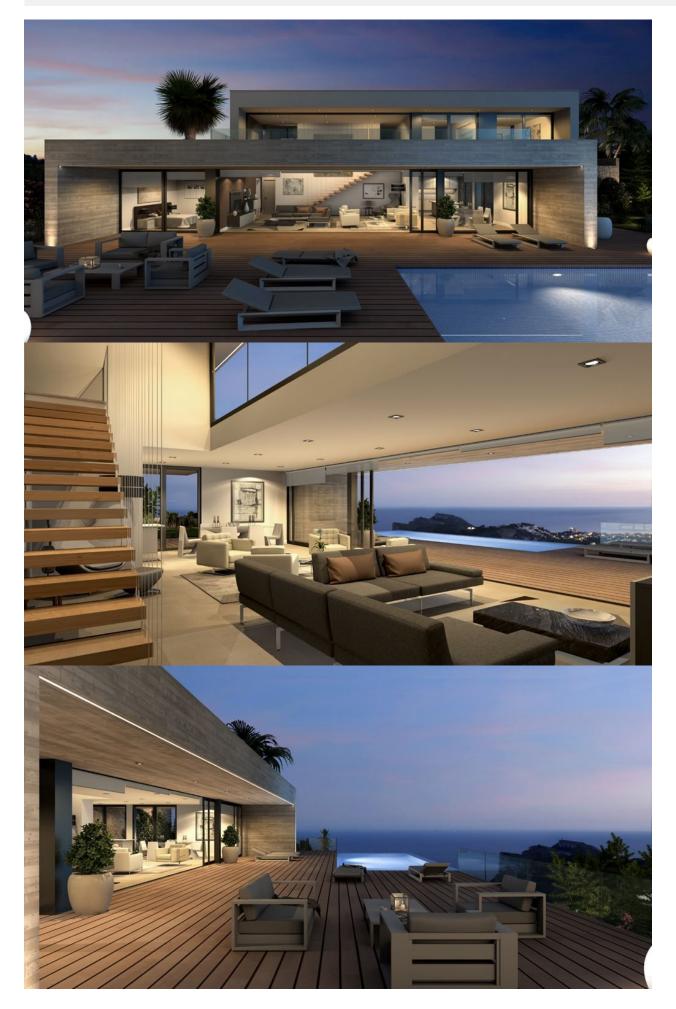

#### DESCRIPTION

Villa La Torre is a luxurious villa in one of the best locations on Cumbre del Sol residential complex in the Jazmines residential area, offering glorious sea views and infrastructure surpassing expectations. A villa designed exclusively for plot no. 150 in the Jazmines residential area, 936m<sup>2</sup>, south facing, spectacular sea views and the ancient Moraira lookout tower in the distance. Villa La Torre, with a built area of over 300m<sup>2</sup>, has three bedrooms, all with en suite bathrooms, dressing room and/or fitted wardrobes, and direct access onto the villa?€?s different terraces for enjoying the Mediterranean sunshine, climate and views. The main floor houses the dining room, an open-plan area giving onto the veranda and the main terrace with swimming pool via an enormous window. In the summer, it can be opened wide to create a single space with access to a kitchen with ample central island. The property has a garage for two vehicles. Entry to the garage is via the hall, which has a large window onto the dining room and a large open space on the ground floor of some 100m<sup>2</sup> which can be arranged in endless ways to meet every customer?€?s requirements. A villa which combines modern design with open-plan, light and useful spaces. It is designed to be enjoyed both indoors and outdoors, is constructed using high-end materials and finishes and, naturally, comes with the VAPF Group