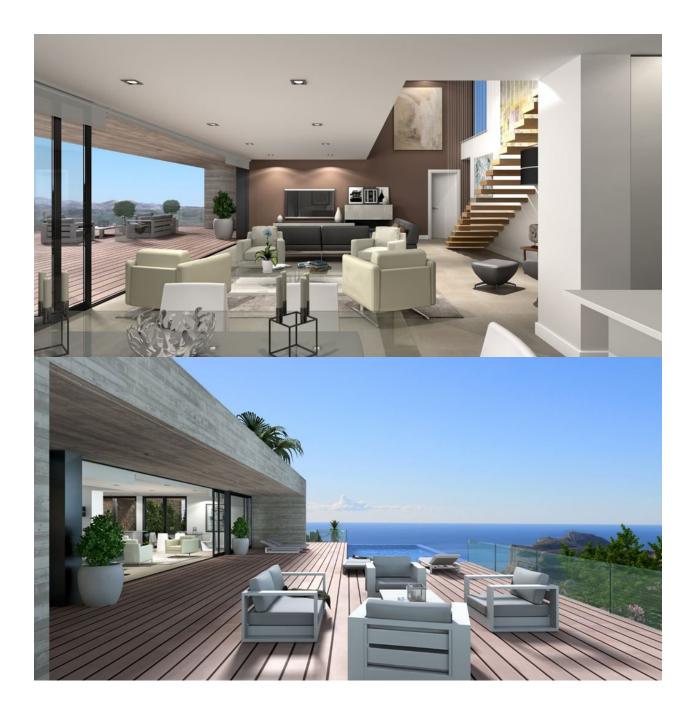

#### DESCRIPTION

Villa La Torre is a luxurious villa in one of the best locations on Cumbre del Sol residential complex in the Jazmines residential area, offering glorious sea views and infrastructure surpassing expectations. A villa designed exclusively for plot no. 150 in the Jazmines residential area, 936m<sup>2</sup>, south facing, spectacular sea views and the ancient Moraira lookout tower in the distance. Villa La Torre, with a built area of over 300m<sup>2</sup>, has three bedrooms, all with en suite bathrooms, dressing room and/or fitted wardrobes, and direct access onto the villa?€?s different terraces for enjoying the Mediterranean sunshine, climate and views. The main floor houses the dining room, an open-plan area giving onto the veranda and the main terrace with swimming pool via an enormous window. In the summer, it can be opened wide to create a single space with access to a kitchen with ample central island. The property has a garage for two vehicles. Entry to the garage is via the hall, which has a large window onto the dining room and a large open space on the ground floor of some 100m<sup>2</sup> which can be arranged in endless ways to meet every customer?€?s requirements. A villa which combines modern design with open-plan, light and useful spaces. It is designed to be enjoyed both indoors and outdoors, is constructed using high-end materials and finishes and, naturally, comes with the VAPF Group

guarantee of quality ?€? over 50 years?€? experience building luxury homes on the Northern Costa Blanca.