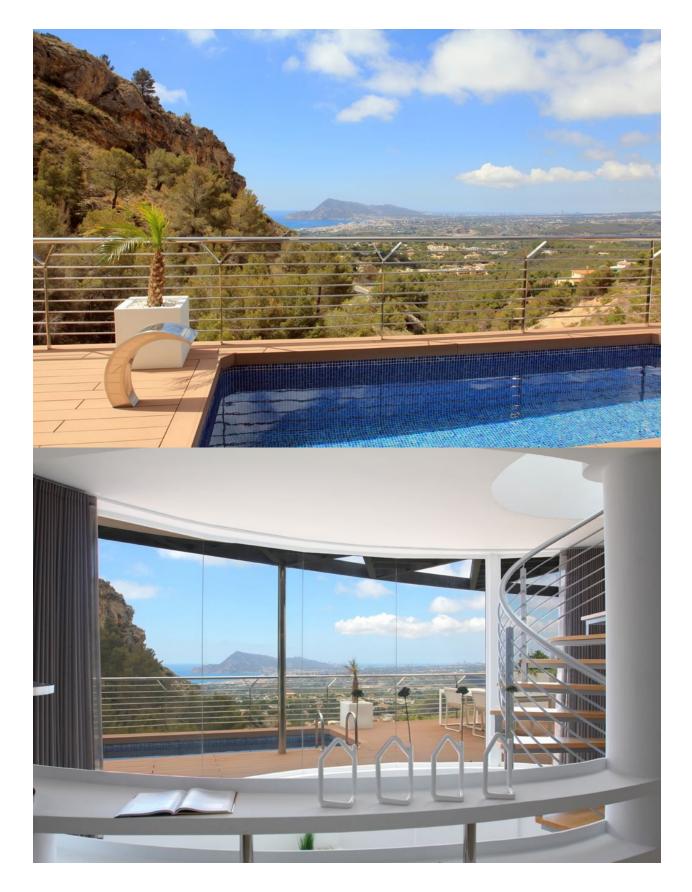

### DESCRIPTION

A residential estate full of light, with large interior spaces, unique architecture and natural surroundings, panoramic views of the Mediterranean Sea and the skyline of Benidorm. A closed residential complex, with detached homes designed with state of the art architecture, where each residence has its own exclusive design, making it unique. The houses are outstanding for their natural light and large interior spaces, with layouts offering 3 and 4 bedrooms, 3 and 4 bathrooms, an open kitchen, living rooms and dining rooms of different shapes, terrace, swimming room, barbeque, a locked garage and a lift. With direct access to the motorway, 10 Km from Benidorm, only 50 Km from Alicante airport and 100 km from Valencia airport. The picturesque coastal town of Altea offers all the services and leisure activities of a great city, while providing at the same time an open viewpoint for nature and the intense blue of the Mediterranean. Immersed in natural surroundings that are a perfect scenario for a getaway break, relaxing holidays or, why not make it your home?

## VIEWS

Sea views

- KITCHEN
- Equipped kitchen