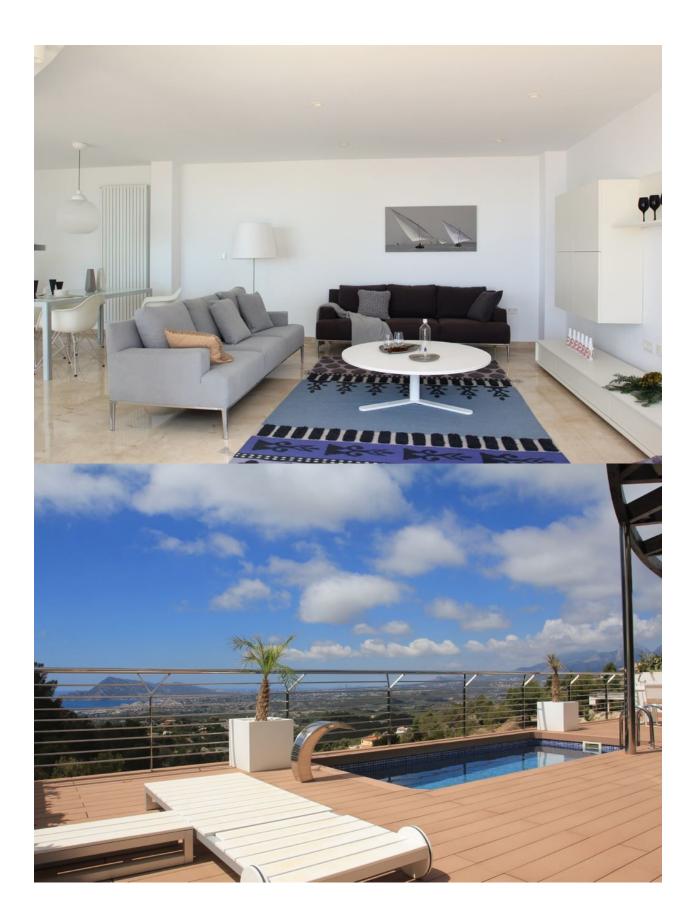

### DESCRIPTION

A residential estate full of light, with large interior spaces, unique architecture and natural surroundings, panoramic views of the Mediterranean Sea and the skyline of Benidorm. A closed residential complex, with detached homes designed with state of the art architecture, where each residence has its own exclusive design, making it unique. The houses are outstanding for their natural light and large interior spaces, with layouts offering 3 and 4 bedrooms, 3 and 4 bathrooms, an open kitchen, living rooms and dining rooms of different shapes, terrace, swimming room, barbeque, a locked garage and a lift. With direct access to the motorway, 10 Km from Benidorm, only 50 Km from Alicante airport and 100 km from Valencia airport. The picturesque coastal town of Altea offers all the services and leisure activities of a great city, while providing at the same time an open viewpoint for nature and the intense blue of the Mediterranean. Immersed in natural surroundings that are a perfect scenario for a getaway break, relaxing holidays or, why not make it your home?

## VIEWS

Sea views

- KITCHEN
- Equipped kitchen