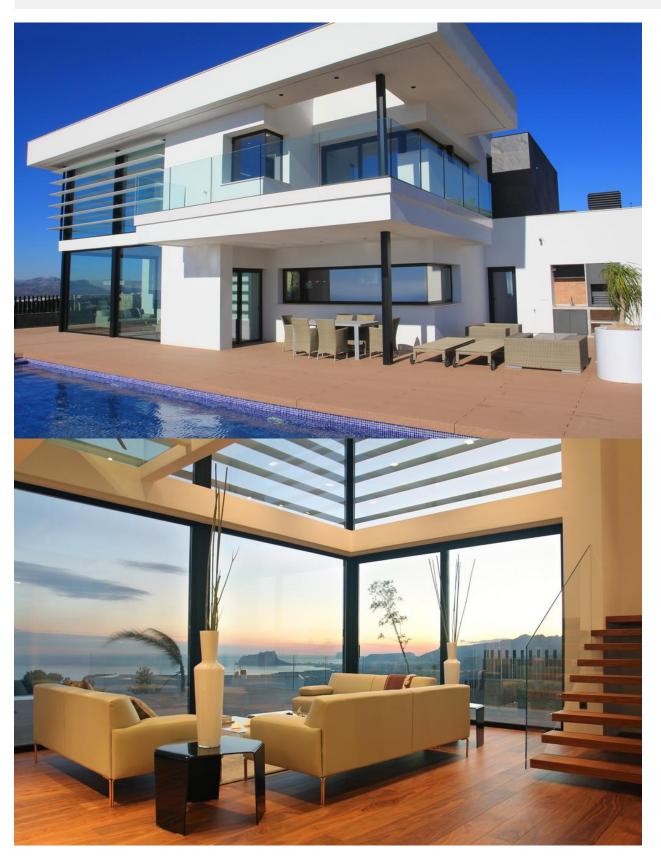

## **DESCRIPTION**

Recently built modern luxury villa in the urbanisation La Cumbre del Sol, in Benitachell, Costa Blanca, facing the Mediterranean Sea. The house has a total floor area of 590 m2. The villa is situated on an enclosed plot of 1.045 m2 with stone walls, motorised entrance door for vehicles, and large garden with lawns. It has 4 bedrooms and 4 bathrooms, 4 of them en suite, with the living area on two floors connected by stairs of walnut wood with glass balustrades, with great amenities: floors with walnut flooring, bathrooms with toilets suspended, central air conditioning throughout the house, central heating with underfloor heating, private endless pool 13 x 4 m., terrace with wooden floors and stunning sea views, covered parking inside the plot for 3 cars and home automation.