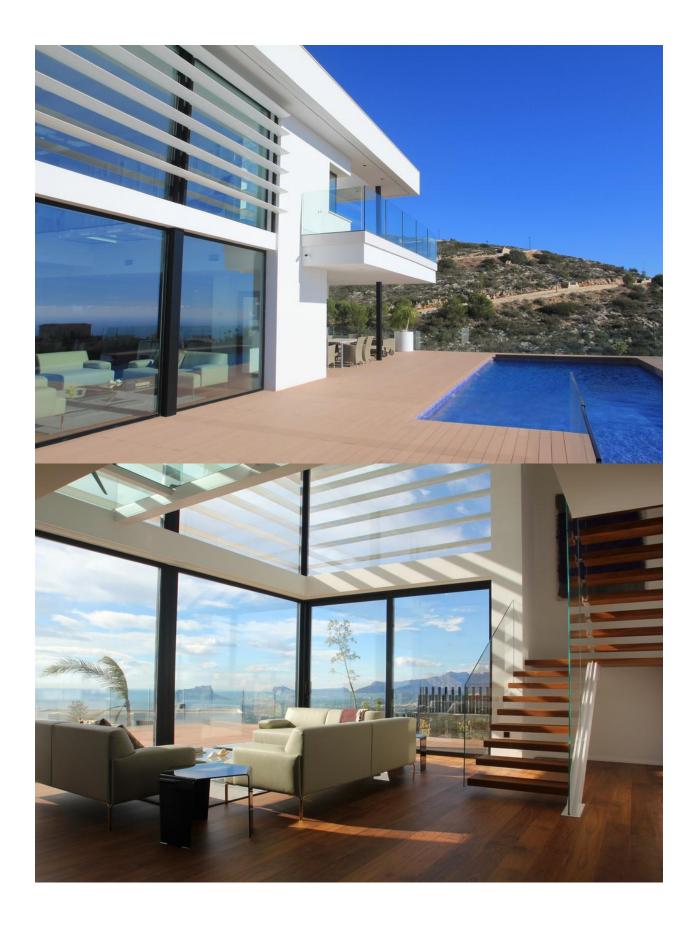

## **DESCRIPTION**

Recently built modern luxury villa in the urbanisation La Cumbre del Sol, in Benitachell, Costa Blanca, facing the Mediterranean Sea. The house has a total floor area of 590 m2. The villa is situated on an enclosed plot of 1.045 m2 with stone walls, motorised entrance door for vehicles, and large garden with lawns. It has 4 bedrooms and 4 bathrooms, 4 of them en suite, with the living area on two floors connected by stairs of walnut wood with glass balustrades, with great amenities: floors with walnut flooring, bathrooms with toilets suspended, central air conditioning throughout the house, central heating with underfloor heating, private endless pool 13 x 4 m., terrace with wooden floors and stunning sea views, covered parking inside the plot for 3 cars and home automation.