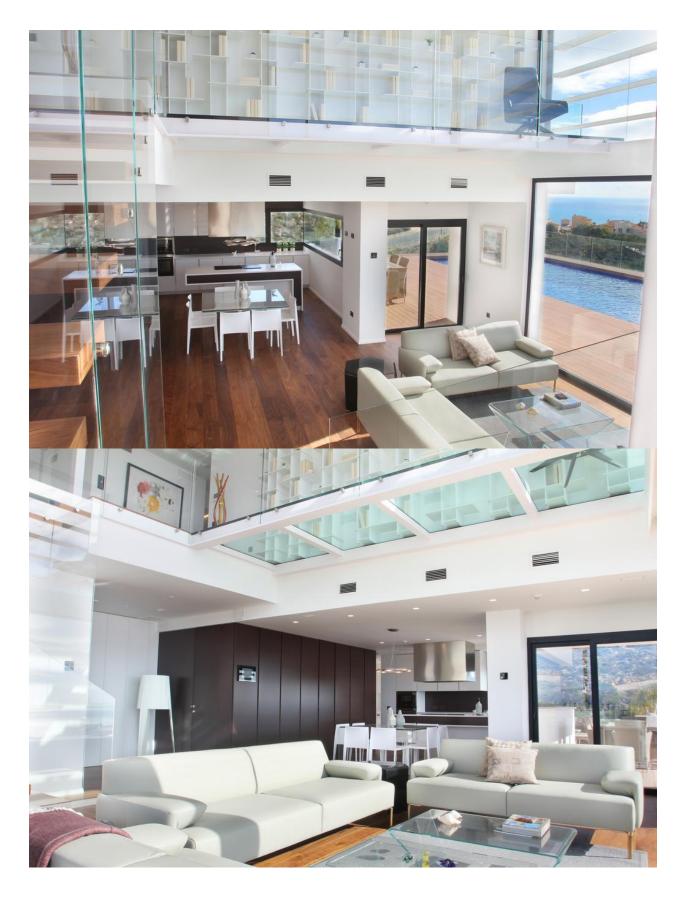

## **DESCRIPTION**

Recently built modern luxury villa in the urbanisation La Cumbre del Sol, in Benitachell, Costa Blanca, facing the Mediterranean Sea. The house has a total floor area of 590 m2. The villa is situated on an enclosed plot of 1.045 m2 with stone walls, motorised entrance door for vehicles, and large garden with lawns. It has 4 bedrooms and 4 bathrooms, 4 of them en suite, with the living area on two floors connected by stairs of walnut wood with glass balustrades, with great amenities: floors with walnut flooring, bathrooms with toilets suspended, central air conditioning throughout the house, central heating with underfloor heating, private endless pool 13 x 4 m., terrace with wooden floors and stunning sea views, covered parking inside the plot for 3 cars and home automation.