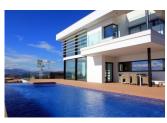

## **DESCRIPTION**

Recently built modern luxury villa in the urbanisation La Cumbre del Sol, in Benitachell, Costa Blanca, facing the Mediterranean Sea. The house has a total floor area of 590 m2. The villa is situated on an enclosed plot of 1.045 m2 with stone walls, motorised entrance door for vehicles, and large garden with lawns. It has 4 bedrooms and 4 bathrooms, 4 of them en suite, with the living area on two floors connected by stairs of walnut wood with glass balustrades, with great amenities: floors with walnut flooring, bathrooms with toilets suspended, central air conditioning throughout the house, central heating with underfloor heating, private endless pool 13 x 4 m., terrace with wooden floors and stunning sea views, covered parking inside the plot for 3 cars and home automation.