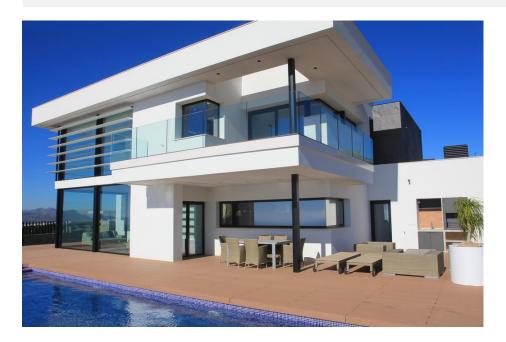

## **DESCRIPTION**

Recently built modern luxury villa in the urbanisation La Cumbre del Sol, in Benitachell, Costa Blanca, facing the Mediterranean Sea. The house has a total floor area of 590 m2. The villa is situated on an enclosed plot of 1.045 m2 with stone walls, motorised entrance door for vehicles, and large garden with lawns. It has 4 bedrooms and 4 bathrooms, 4 of them en suite, with the living area on two floors connected by stairs of walnut wood with glass balustrades, with great amenities: floors with walnut flooring, bathrooms with toilets suspended, central air conditioning throughout the house, central heating with underfloor heating, private endless pool 13 x 4 m., terrace with wooden floors and stunning sea views, covered parking inside the plot for 3 cars and home automation.