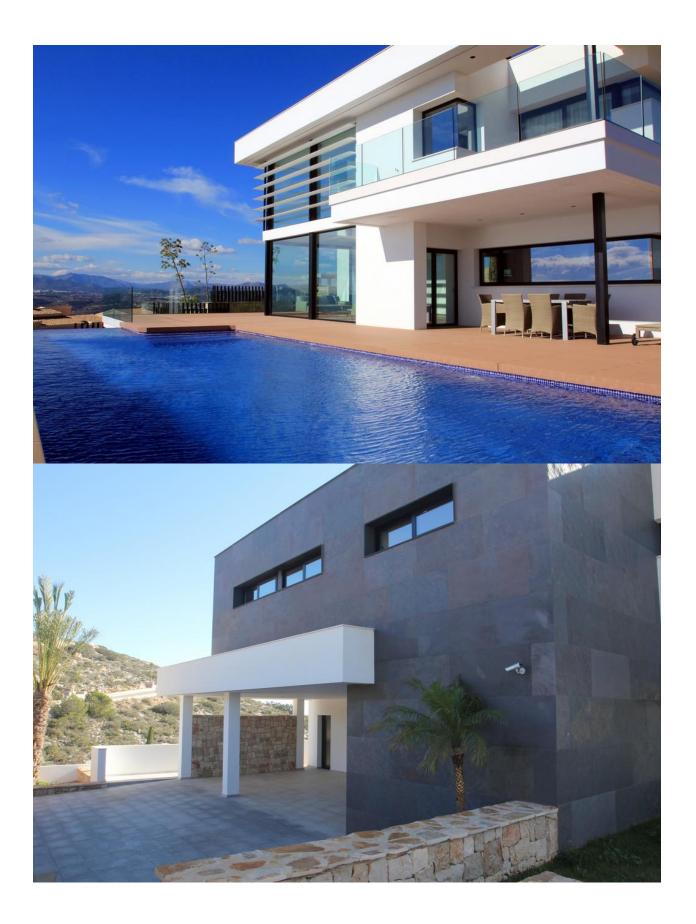

## **DESCRIPTION**

Recently built modern luxury villa in the urbanisation La Cumbre del Sol, in Benitachell, Costa Blanca, facing the Mediterranean Sea. The house has a total floor area of 590 m2. The villa is situated on an enclosed plot of 1.045 m2 with stone walls, motorised entrance door for vehicles, and large garden with lawns. It has 4 bedrooms and 4 bathrooms, 4 of them en suite, with the living area on two floors connected by stairs of walnut wood with glass balustrades, with great amenities: floors with walnut flooring, bathrooms with toilets suspended, central air conditioning throughout the house, central heating with underfloor heating, private endless pool 13 x 4 m., terrace with wooden floors and stunning sea views, covered parking inside the plot for 3 cars and home automation.