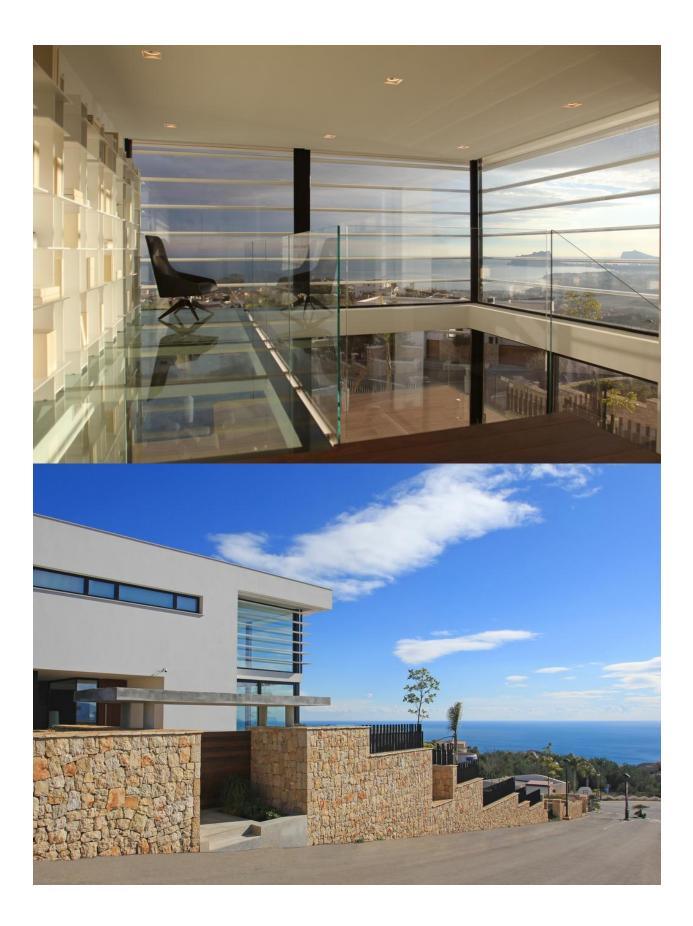

## **DESCRIPTION**

Recently built modern luxury villa in the urbanisation La Cumbre del Sol, in Benitachell, Costa Blanca, facing the Mediterranean Sea. The house has a total floor area of 590 m2. The villa is situated on an enclosed plot of 1.045 m2 with stone walls, motorised entrance door for vehicles, and large garden with lawns. It has 4 bedrooms and 4 bathrooms, 4 of them en suite, with the living area on two floors connected by stairs of walnut wood with glass balustrades, with great amenities: floors with walnut flooring, bathrooms with toilets suspended, central air conditioning throughout the house, central heating with underfloor heating, private endless pool 13 x 4 m., terrace with wooden floors and stunning sea views, covered parking inside the plot for 3 cars and home automation.