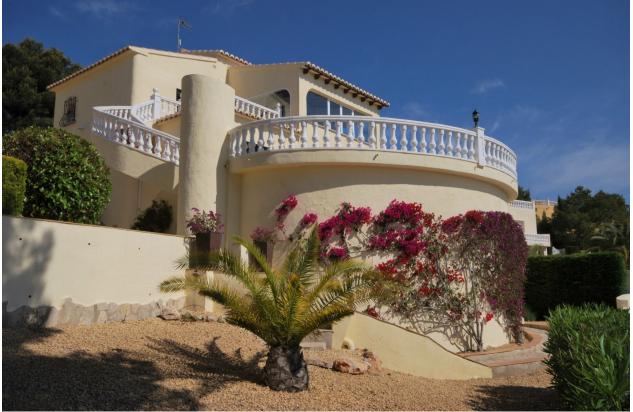

#### **DESCRIPTION**

Detached villa with beautifully landscaped garden and fantastic sea views, located on the Cumbre del Sol, Benitachell. The property consists of 2 floors and an underbuild. On the upper floor is the main house with living / dining room with an american kitchen, a bedroom, bathroom ensuite and a guest toilet. An internal staircase leads down to the bedroom floor with a further 3 bedrooms and 2 bathrooms (1 en-suite). Via the exterior of the house you'll get to the newly constructed guest apartment, located in the underbuild, with living room, kitchen, bedroom and bathroom. Outside a kidney-shaped swimming pool with surrounding terraces, beautifully landscaped garden on various terraces, off road parking for 2 cars. The house has air conditioning (hot and cold) and double glazing.