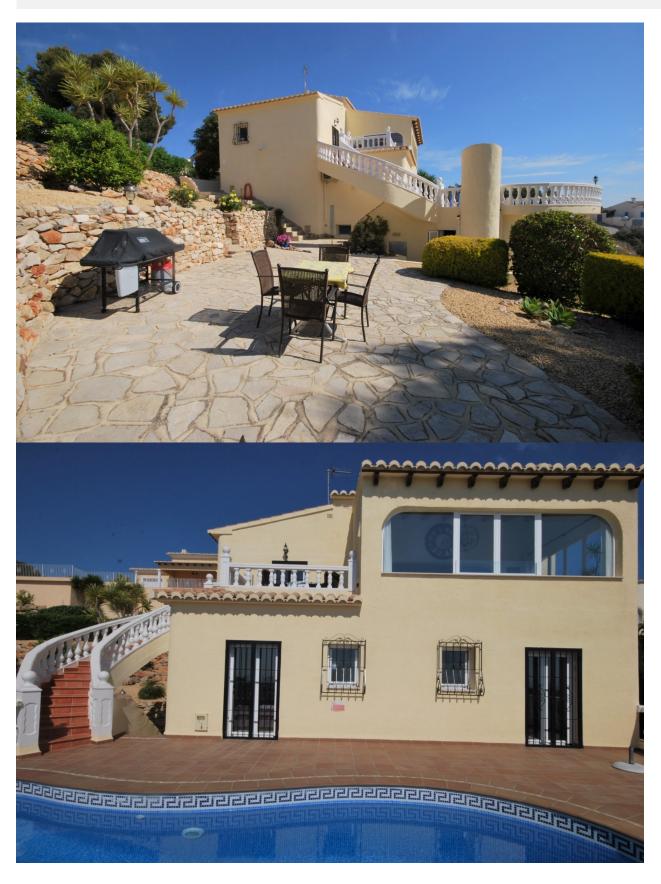

#### **DESCRIPTION**

Detached villa with beautifully landscaped garden and fantastic sea views, located on the Cumbre del Sol, Benitachell. The property consists of 2 floors and an underbuild. On the upper floor is the main house with living / dining room with an american kitchen, a bedroom, bathroom ensuite and a guest toilet. An internal staircase leads down to the bedroom floor with a further 3 bedrooms and 2 bathrooms (1 en-suite). Via the exterior of the house you'll get to the newly constructed guest apartment, located in the underbuild, with living room, kitchen, bedroom and bathroom. Outside a kidney-shaped swimming pool with surrounding terraces, beautifully landscaped garden on various terraces, off road parking for 2 cars. The house has air conditioning (hot and cold) and double glazing.