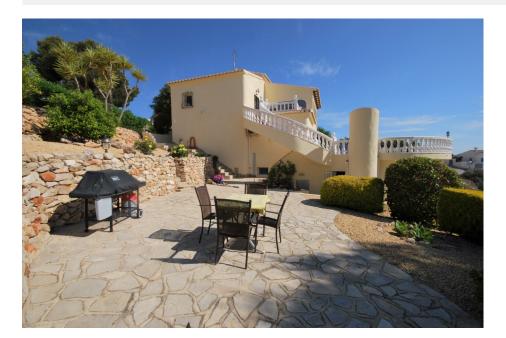

#### **DESCRIPTION**

Detached villa with beautifully landscaped garden and fantastic sea views, located on the Cumbre del Sol, Benitachell. The property consists of 2 floors and an underbuild. On the upper floor is the main house with living / dining room with an american kitchen, a bedroom, bathroom ensuite and a guest toilet. An internal staircase leads down to the bedroom floor with a further 3 bedrooms and 2 bathrooms (1 en-suite). Via the exterior of the house you'll get to the newly constructed guest apartment, located in the underbuild, with living room, kitchen, bedroom and bathroom. Outside a kidney-shaped swimming pool with surrounding terraces, beautifully landscaped garden on various terraces, off road parking for 2 cars. The house has air conditioning (hot and cold) and double glazing.