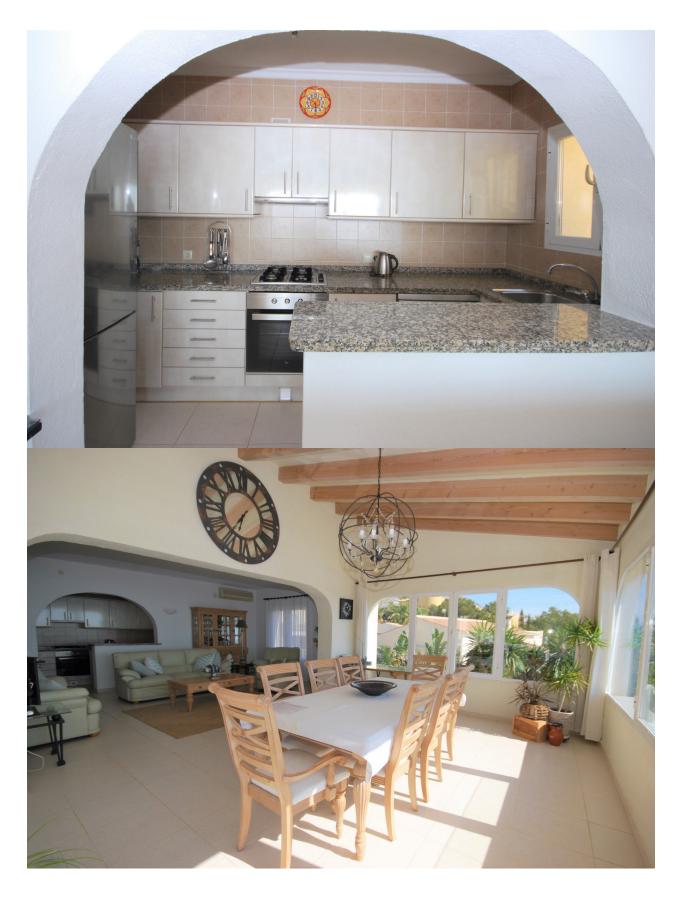

#### **DESCRIPTION**

Detached villa with beautifully landscaped garden and fantastic sea views, located on the Cumbre del Sol, Benitachell. The property consists of 2 floors and an underbuild. On the upper floor is the main house with living / dining room with an american kitchen, a bedroom, bathroom ensuite and a guest toilet. An internal staircase leads down to the bedroom floor with a further 3 bedrooms and 2 bathrooms (1 en-suite). Via the exterior of the house you'll get to the newly constructed guest apartment, located in the underbuild, with living room, kitchen, bedroom and bathroom. Outside a kidney-shaped swimming pool with surrounding terraces, beautifully landscaped garden on various terraces, off road parking for 2 cars. The house has air conditioning (hot and cold) and double glazing.