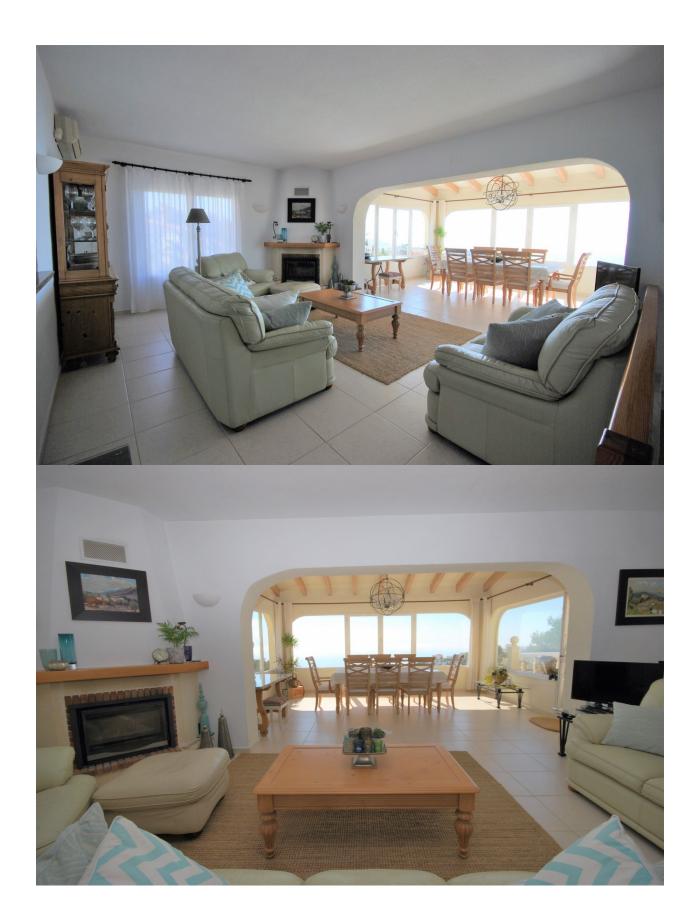

#### **DESCRIPTION**

Detached villa with beautifully landscaped garden and fantastic sea views, located on the Cumbre del Sol, Benitachell. The property consists of 2 floors and an underbuild. On the upper floor is the main house with living / dining room with an american kitchen, a bedroom, bathroom ensuite and a guest toilet. An internal staircase leads down to the bedroom floor with a further 3 bedrooms and 2 bathrooms (1 en-suite). Via the exterior of the house you'll get to the newly constructed guest apartment, located in the underbuild, with living room, kitchen, bedroom and bathroom. Outside a kidney-shaped swimming pool with surrounding terraces, beautifully landscaped garden on various terraces, off road parking for 2 cars. The house has air conditioning (hot and cold) and double glazing.