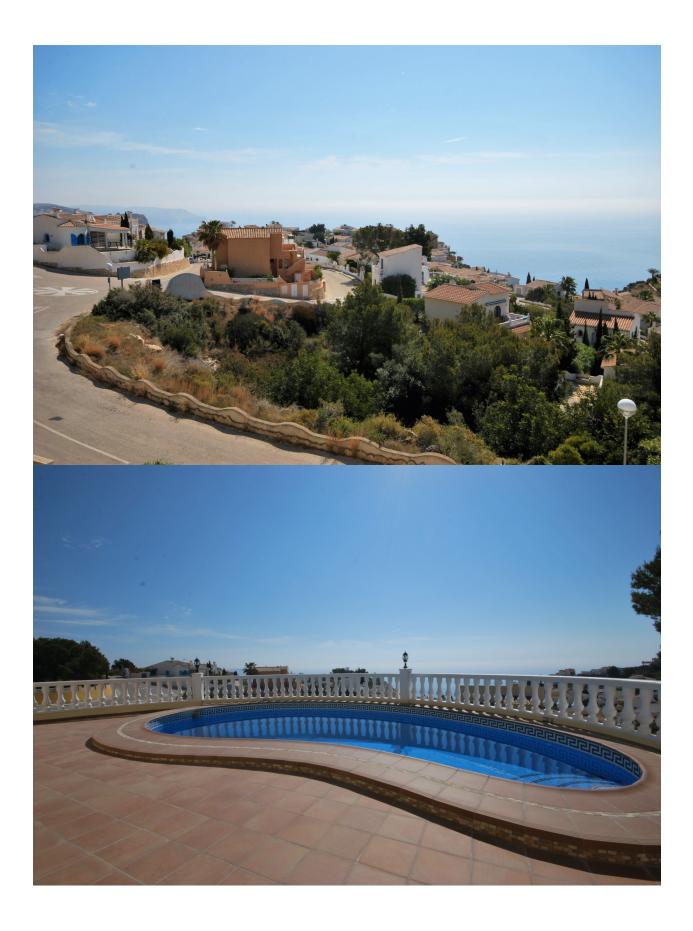

#### **DESCRIPTION**

Detached villa with beautifully landscaped garden and fantastic sea views, located on the Cumbre del Sol, Benitachell. The property consists of 2 floors and an underbuild. On the upper floor is the main house with living / dining room with an american kitchen, a bedroom, bathroom ensuite and a guest toilet. An internal staircase leads down to the bedroom floor with a further 3 bedrooms and 2 bathrooms (1 en-suite). Via the exterior of the house you'll get to the newly constructed guest apartment, located in the underbuild, with living room, kitchen, bedroom and bathroom. Outside a kidney-shaped swimming pool with surrounding terraces, beautifully landscaped garden on various terraces, off road parking for 2 cars. The house has air conditioning (hot and cold) and double glazing.

## **VIEWS**