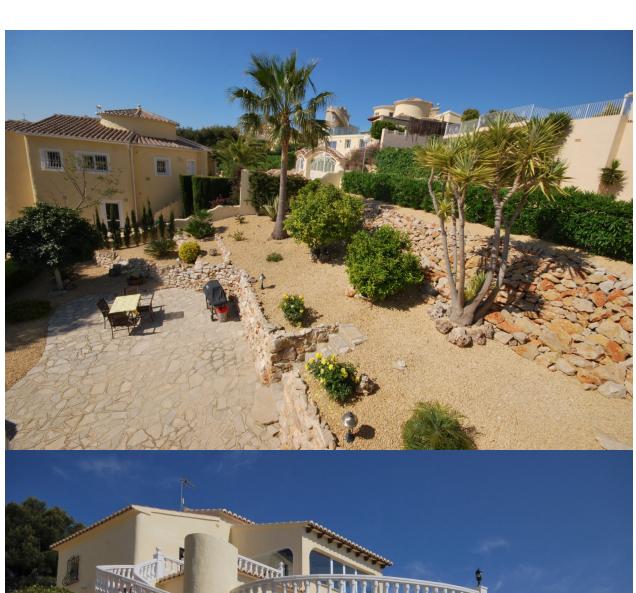

#### **DESCRIPTION**

Detached villa with beautifully landscaped garden and fantastic sea views, located on the Cumbre del Sol, Benitachell. The property consists of 2 floors and an underbuild. On the upper floor is the main house with living / dining room with an american kitchen, a bedroom, bathroom ensuite and a guest toilet. An internal staircase leads down to the bedroom floor with a further 3 bedrooms and 2 bathrooms (1 en-suite). Via the exterior of the house you'll get to the newly constructed guest apartment, located in the underbuild, with living room, kitchen, bedroom and bathroom. Outside a kidney-shaped swimming pool with surrounding terraces, beautifully landscaped garden on various terraces, off road parking for 2 cars. The house has air conditioning (hot and cold) and double glazing.