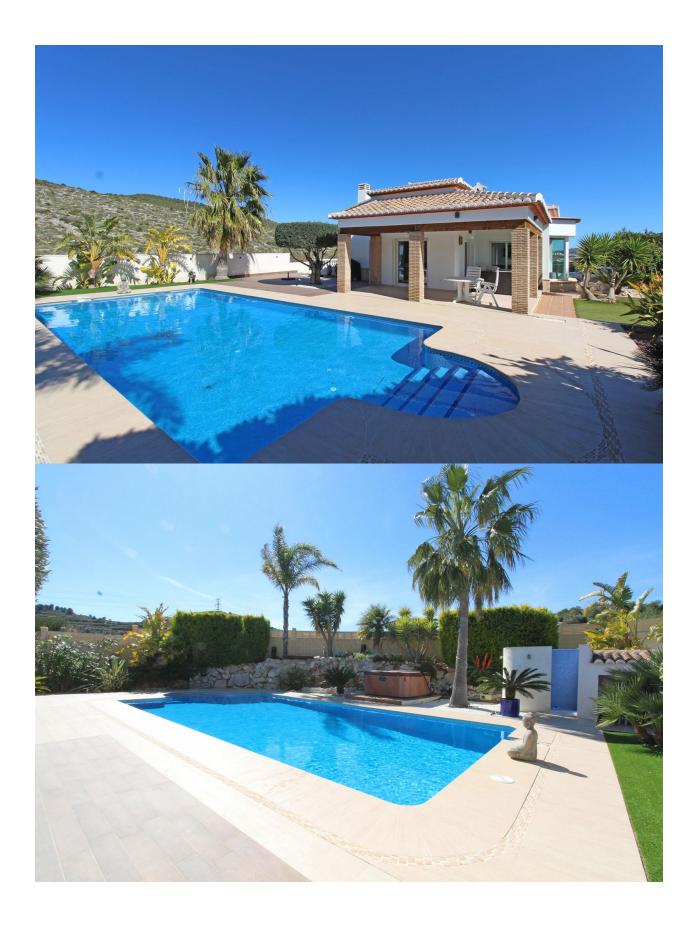

## **DESCRIPTION**

A modern, one level villa with panoramic views over mountains and valley. Via the landscaped and well maintained garden you access the light and spacious open plan living / dining room which is connected with a covered terrace. There is a separate and fully equipped kitchen and three bedrooms with fitted wardrobes and two bathrooms of which one is en-suite. The house is surrounded by lovely terraces with a 10m x 5m private pool. The large underbuild has a separate entrance and can be easily converted into a guest apartment. Extra's: gas central heating, air conditioning in two bedrooms and pre installation for air conditioning in the other rooms, double glazing, satellite TV, internet, electric shutters and mosquito screens.