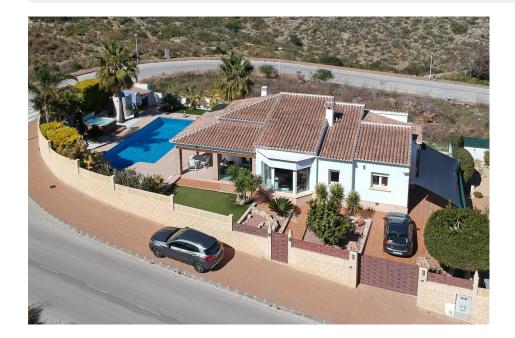

## **DESCRIPTION**

A modern, one level villa with panoramic views over mountains and valley. Via the landscaped and well maintained garden you access the light and spacious open plan living / dining room which is connected with a covered terrace. There is a separate and fully equipped kitchen and three bedrooms with fitted wardrobes and two bathrooms of which one is en-suite. The house is surrounded by lovely terraces with a 10m x 5m private pool. The large underbuild has a separate entrance and can be easily converted into a guest apartment. Extra's: gas central heating, air conditioning in two bedrooms and pre installation for air conditioning in the other rooms, double glazing, satellite TV, internet, electric shutters and mosquito screens.