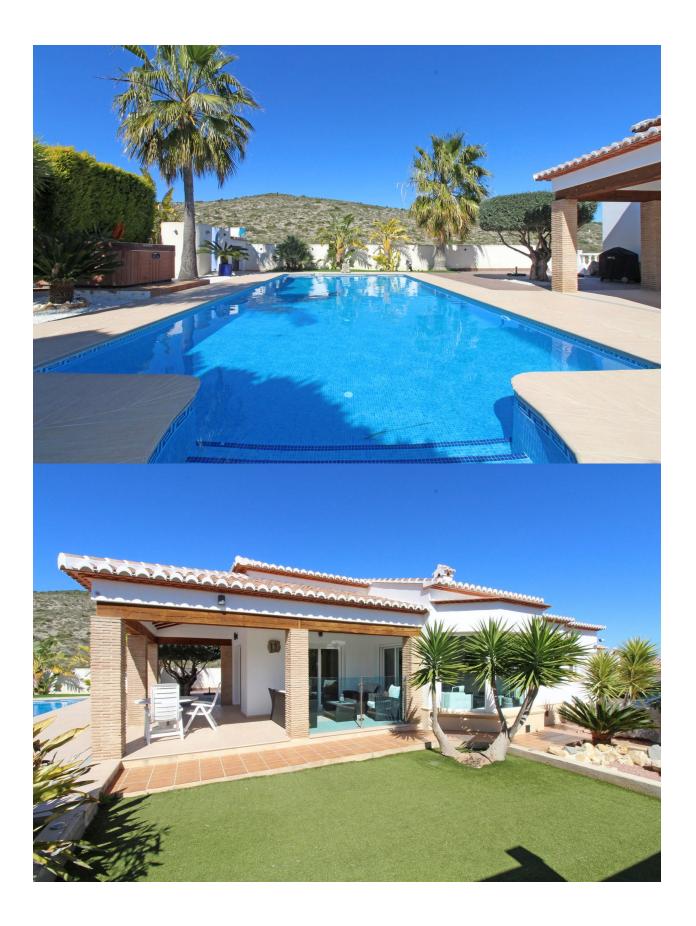

## **DESCRIPTION**

A modern, one level villa with panoramic views over mountains and valley. Via the landscaped and well maintained garden you access the light and spacious open plan living / dining room which is connected with a covered terrace. There is a separate and fully equipped kitchen and three bedrooms with fitted wardrobes and two bathrooms of which one is en-suite. The house is surrounded by lovely terraces with a 10m x 5m private pool. The large underbuild has a separate entrance and can be easily converted into a guest apartment. Extra's: gas central heating, air conditioning in two bedrooms and pre installation for air conditioning in the other rooms, double glazing, satellite TV, internet, electric shutters and mosquito screens.