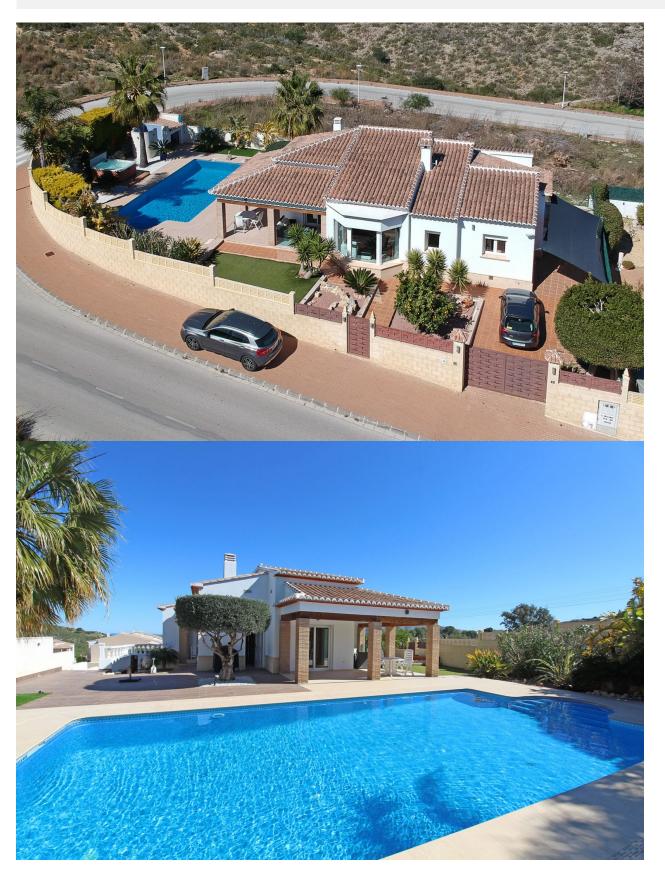

## **DESCRIPTION**

A modern, one level villa with panoramic views over mountains and valley. Via the landscaped and well maintained garden you access the light and spacious open plan living / dining room which is connected with a covered terrace. There is a separate and fully equipped kitchen and three bedrooms with fitted wardrobes and two bathrooms of which one is en-suite. The house is surrounded by lovely terraces with a 10m x 5m private pool. The large underbuild has a separate entrance and can be easily converted into a guest apartment. Extra's: gas central heating, air conditioning in two bedrooms and pre installation for air conditioning in the other rooms, double glazing, satellite TV, internet, electric shutters and mosquito screens.