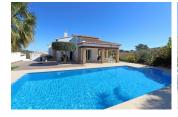

## **DESCRIPTION**

A modern, one level villa with panoramic views over mountains and valley. Via the landscaped and well maintained garden you access the light and spacious open plan living / dining room which is connected with a covered terrace. There is a separate and fully equipped kitchen and three bedrooms with fitted wardrobes and two bathrooms of which one is en-suite. The house is surrounded by lovely terraces with a 10m x 5m private pool. The large underbuild has a separate entrance and can be easily converted into a guest apartment. Extra's: gas central heating, air conditioning in two bedrooms and pre installation for air conditioning in the other rooms, double glazing, satellite TV, internet, electric shutters and mosquito screens.