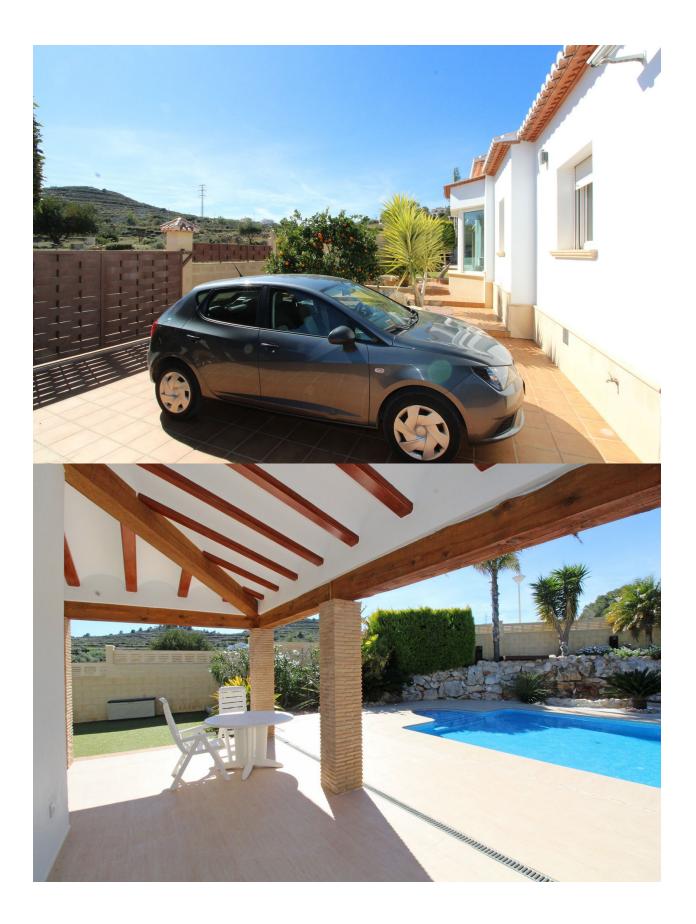

## **DESCRIPTION**

A modern, one level villa with panoramic views over mountains and valley. Via the landscaped and well maintained garden you access the light and spacious open plan living / dining room which is connected with a covered terrace. There is a separate and fully equipped kitchen and three bedrooms with fitted wardrobes and two bathrooms of which one is en-suite. The house is surrounded by lovely terraces with a 10m x 5m private pool. The large underbuild has a separate entrance and can be easily converted into a guest apartment. Extra's: gas central heating, air conditioning in two bedrooms and pre installation for air conditioning in the other rooms, double glazing, satellite TV, internet, electric shutters and mosquito screens.