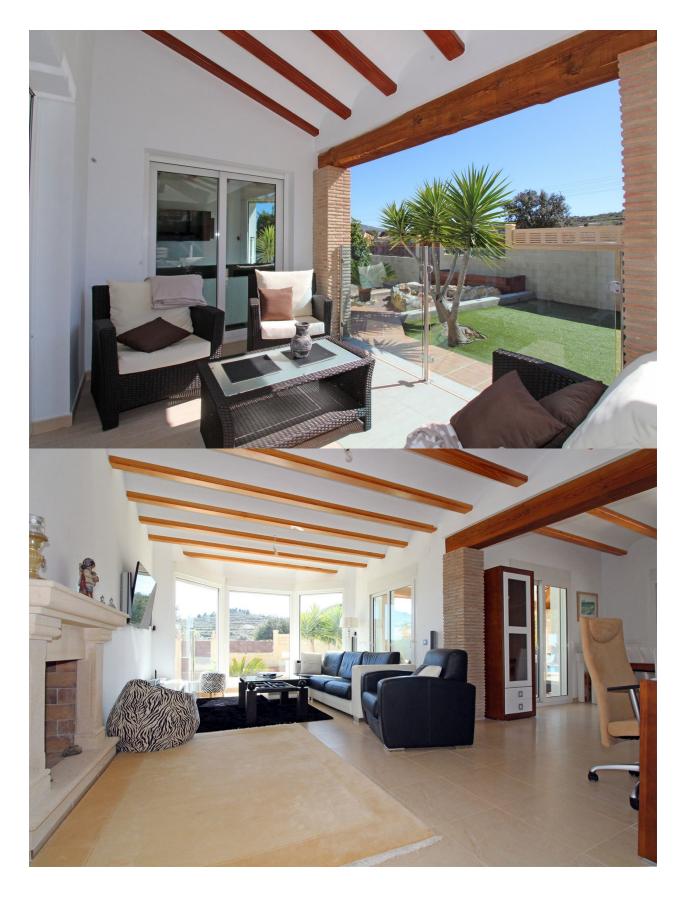

## **DESCRIPTION**

A modern, one level villa with panoramic views over mountains and valley. Via the landscaped and well maintained garden you access the light and spacious open plan living / dining room which is connected with a covered terrace. There is a separate and fully equipped kitchen and three bedrooms with fitted wardrobes and two bathrooms of which one is en-suite. The house is surrounded by lovely terraces with a 10m x 5m private pool. The large underbuild has a separate entrance and can be easily converted into a guest apartment. Extra's: gas central heating, air conditioning in two bedrooms and pre installation for air conditioning in the other rooms, double glazing, satellite TV, internet, electric shutters and mosquito screens.