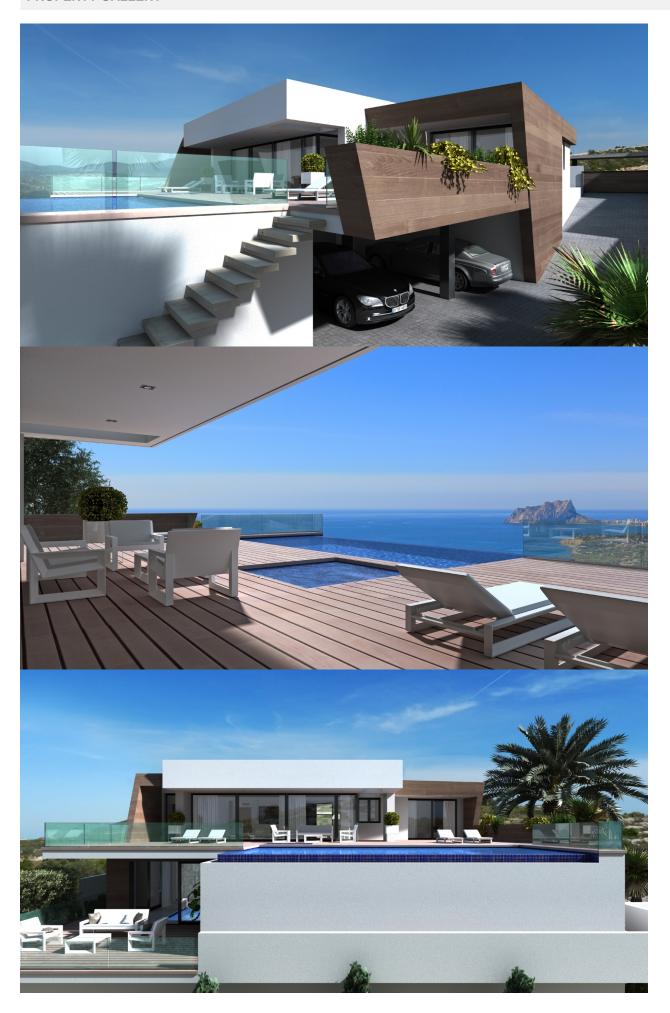

## **DESCRIPTION**

Villa located in the Residential Jazmines in the urbanisation Cumbre del Sol, Benitachell. Its distribution deserves also a special attention, as the main living is situated on only one level. On this level we find a large entrance hall, 3 bedrooms with en suite bathrooms, one of them, destinated to the main bedroom, also disposes of a dressing room and direct access to the terrace. A large kitchen that communicates with the lounge-dining, a sunny porch to enjoy outdoors, connected to the terrace with the pool and jacuzzi. Distribution of this level is completed by a guest toilet and a laundry room. In the lower level we find the garage with capacity for 3 vehicles and a space of 24,90 square meters with a terrace and a covered terrace of over 100 square meters. Even an area for leisure and relaxation, with cinema room, interior pool, sauna, etc. a space 100% customizable from which to continue enjoying the wonderful views of the Mediterranean Sea.