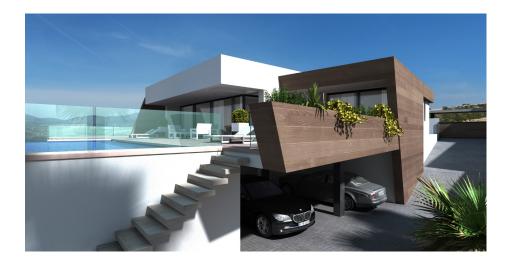

## **DESCRIPTION**

Villa located in the Residential Jazmines in the urbanisation Cumbre del Sol, Benitachell. Its distribution deserves also a special attention, as the main living is situated on only one level. On this level we find a large entrance hall, 3 bedrooms with en suite bathrooms, one of them, destinated to the main bedroom, also disposes of a dressing room and direct access to the terrace. A large kitchen that communicates with the lounge-dining, a sunny porch to enjoy outdoors, connected to the terrace with the pool and jacuzzi. Distribution of this level is completed by a guest toilet and a laundry room. In the lower level we find the garage with capacity for 3 vehicles and a space of 24,90 square meters with a terrace and a covered terrace of over 100 square meters. Even an area for leisure and relaxation, with cinema room, interior pool, sauna, etc. a space 100% customizable from which to continue enjoying the wonderful views of the Mediterranean Sea.