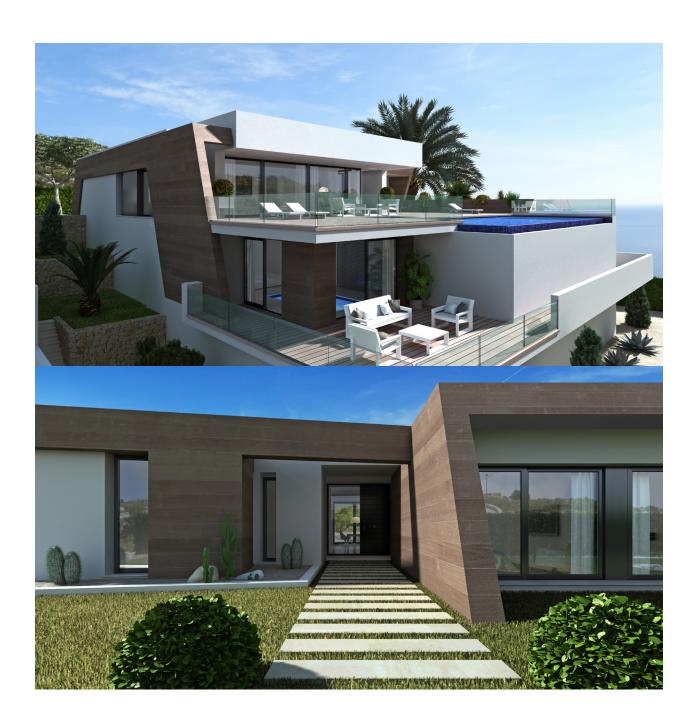

## **DESCRIPTION**

Villa located in the Residential Jazmines in the urbanisation Cumbre del Sol, Benitachell. Its distribution deserves also a special attention, as the main living is situated on only one level. On this level we find a large entrance hall, 3 bedrooms with en suite bathrooms, one of them, destinated to the main bedroom, also disposes of a dressing room and direct access to the terrace. A large kitchen that communicates with the lounge-dining, a sunny porch to enjoy outdoors, connected to the terrace with the pool and jacuzzi. Distribution of this level is completed by a guest toilet and a laundry room. In the lower level we find the garage with capacity for 3 vehicles and a space of 24,90 square meters with a terrace and a covered terrace of over 100 square meters. Even an area for leisure and relaxation, with cinema room, interior pool, sauna, etc. a space 100% customizable from which to continue enjoying the wonderful views of the Mediterranean Sea.