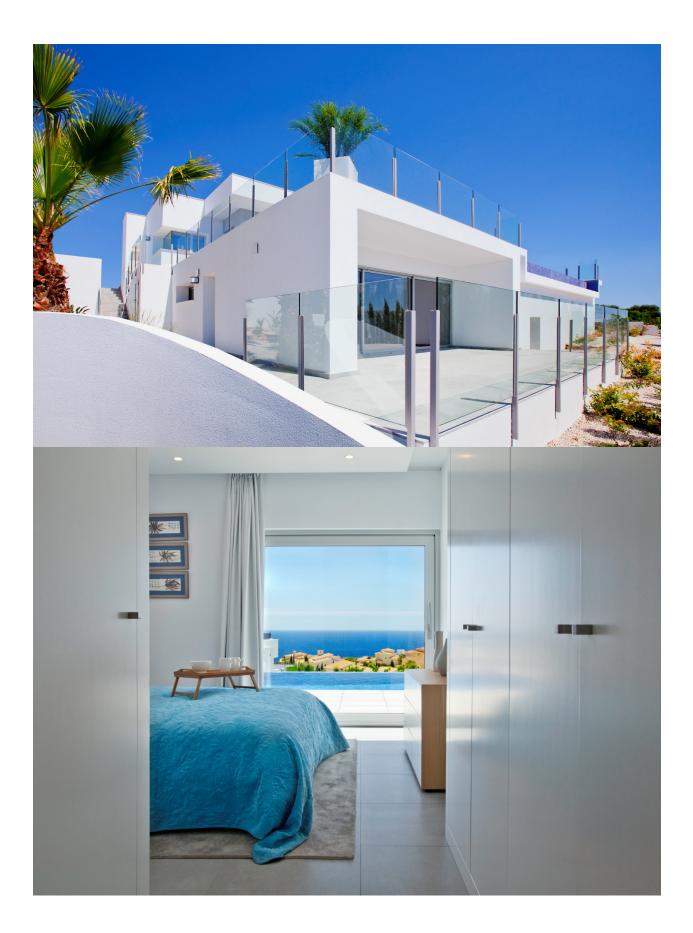

### DESCRIPTION

REF: # 6151

Modern and bright villa, situated in the area of Lirios on Cumbre del Sol in Benitachell with a fabulous view of the sea. The property consists in 3 bedrooms with fitted wardrobes, 2 bathrooms with shower, fully equipped kitchen, spacious and bright living/dining room, garden with lawn, olive trees, palmtrees and a beautiful terrace with private pool to enjoy the great views of the sea.

## VIEWS

- Panoramic views
- Sea views