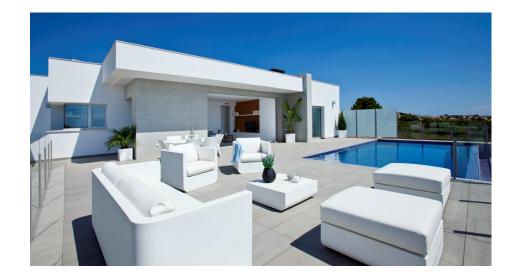

### DESCRIPTION

REF: # 6151

Modern and bright villa, situated in the area of Lirios on Cumbre del Sol in Benitachell with a fabulous view of the sea. The property consists in 3 bedrooms with fitted wardrobes, 2 bathrooms with shower, fully equipped kitchen, spacious and bright living/dining room, garden with lawn, olive trees, palmtrees and a beautiful terrace with private pool to enjoy the great views of the sea.