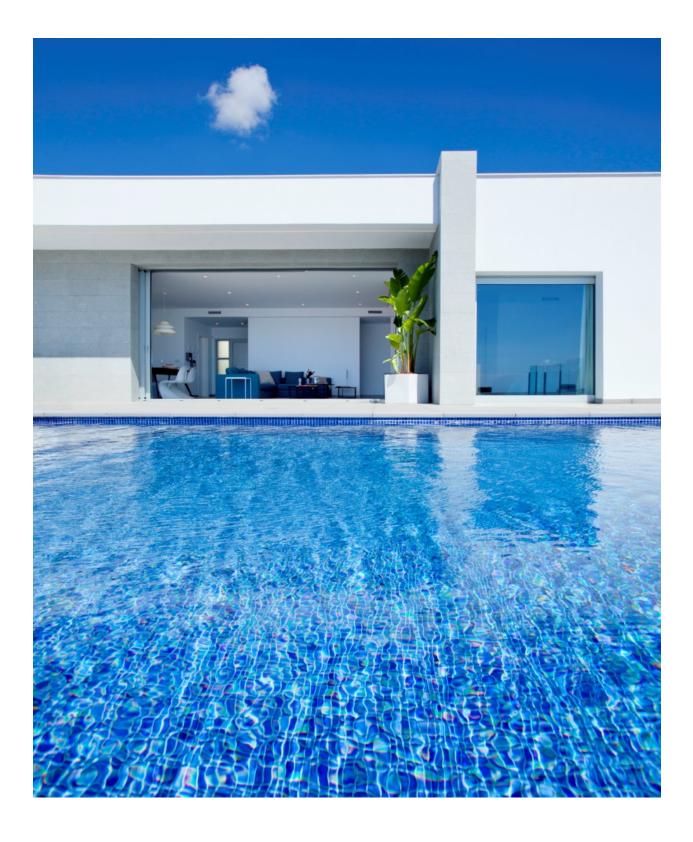

### DESCRIPTION

REF: # 6151

Modern and bright villa, situated in the area of Lirios on Cumbre del Sol in Benitachell with a fabulous view of the sea. The property consists in 3 bedrooms with fitted wardrobes, 2 bathrooms with shower, fully equipped kitchen, spacious and bright living/dining room, garden with lawn, olive trees, palmtrees and a beautiful terrace with private pool to enjoy the great views of the sea.