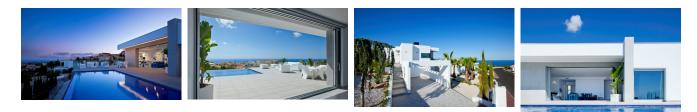

## BENITACHELL

| PRICE:          | 735.000€    |
|-----------------|-------------|
| PROPERTY TYPE:  | Villa       |
| CITY:           | Benitachell |
| BEDROOMS:       | 3           |
| Bathrooms:      | 2           |
| Build ( m2 ):   | 358         |
| Plot ( m2 ):    | 903         |
| Terrace ( m2 ): | -           |
| Year:           | -           |
| Floor:          | -           |
| Old price       | -           |

INFO



### DESCRIPTION

REF: # 6151

Modern and bright villa, situated in the area of Lirios on Cumbre del Sol in Benitachell with a fabulous view of the sea. The property consists in 3 bedrooms with fitted wardrobes, 2 bathrooms with shower, fully equipped kitchen, spacious and bright living/dining room, garden with lawn, olive trees, palmtrees and a beautiful terrace with private pool to enjoy the great views of the sea.

## ENERGETIC CERTIFIED



## VIEWS

- Panoramic views
- Sea views

# PROPERTY GALLERY















"OUR EXPERIENCE IS YOUR GUARANTEE"