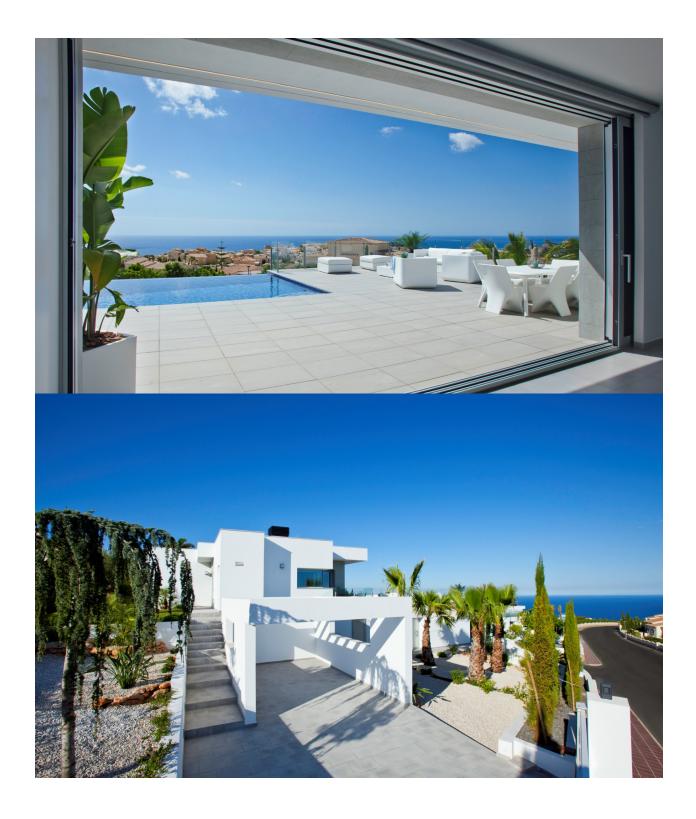

### DESCRIPTION

REF: # 6151

Modern and bright villa, situated in the area of Lirios on Cumbre del Sol in Benitachell with a fabulous view of the sea. The property consists in 3 bedrooms with fitted wardrobes, 2 bathrooms with shower, fully equipped kitchen, spacious and bright living/dining room, garden with lawn, olive trees, palmtrees and a beautiful terrace with private pool to enjoy the great views of the sea.

## VIEWS

- Panoramic views
- Sea views