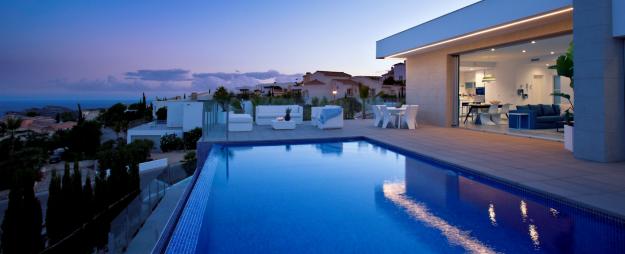

achell |
| BEDROOMS:       | 3           |
| Bathrooms:      | 2           |
| Build ( m2 ):   | 358         |
| Plot ( m2 ):    | 903         |
| Terrace ( m2 ): | -           |
| Year:           | -           |
| Floor:          | -           |
| Old price       | -           |

INFO



### DESCRIPTION

REF: # 6151

Modern and bright villa, situated in the area of Lirios on Cumbre del Sol in Benitachell with a fabulous view of the sea. The property consists in 3 bedrooms with fitted wardrobes, 2 bathrooms with shower, fully equipped kitchen, spacious and bright living/dining room, garden with lawn, olive trees, palmtrees and a beautiful terrace with private pool to enjoy the great views of the sea.

## ENERGETIC CERTIFIED



## VIEWS

- Panoramic views
- Sea views

# PROPERTY GALLERY















"OUR EXPERIENCE IS YOUR GUARANTEE"