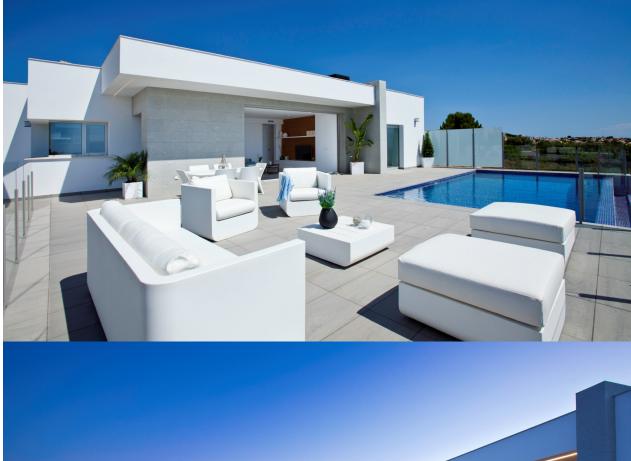

### DESCRIPTION

REF: # 6151

Modern and bright villa, situated in the area of Lirios on Cumbre del Sol in Benitachell with a fabulous view of the sea. The property consists in 3 bedrooms with fitted wardrobes, 2 bathrooms with shower, fully equipped kitchen, spacious and bright living/dining room, garden with lawn, olive trees, palmtrees and a beautiful terrace with private pool to enjoy the great views of the sea.