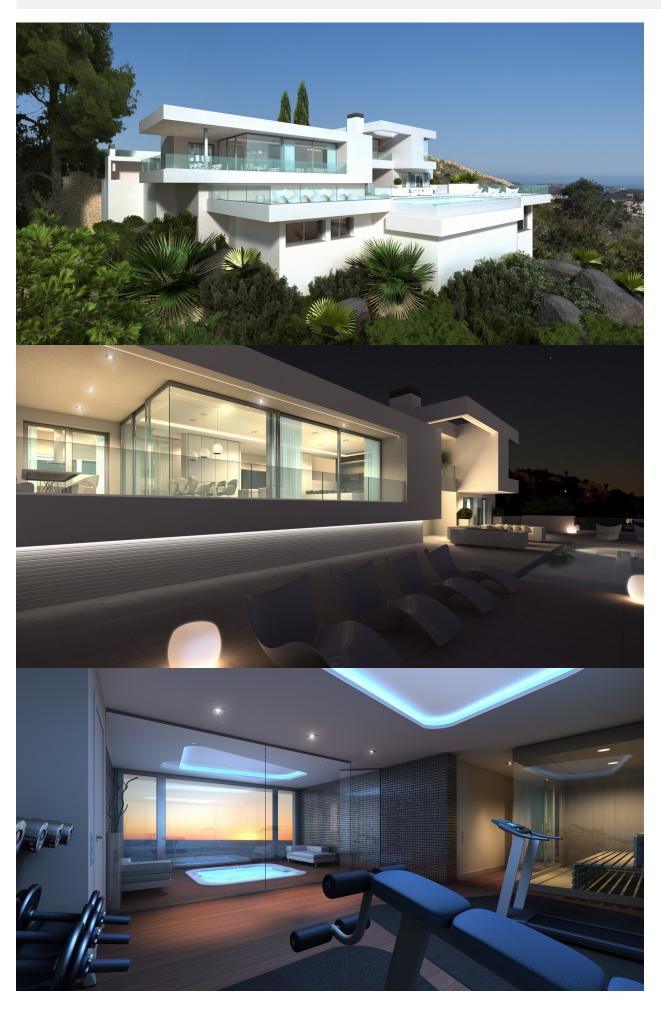

#### **DESCRIPTION**

House of immaculate whiteness with panoramic views of the Mediterranean Sea and the Island of Ibiza. It has 4 bedrooms, 3 of them with bathroom en suite and large fitted wardrobes and the master bedroom has a large bathroom en suite with bath and shower, a spacious dressing room and office. With garage for three vehicles and a game room with porch and access to the pool. Spacious living room, kitchen with pantry and direct access to the porch and terrace, a spacious hall and toilet. The wellness area with jacuzzi, sauna, machine room and toilet and the guest suite with living room and bathroom, 165 square meters located on the ground floor. The distribution is completed by the outdoor area, barbecue, terrace of more than 220 square meters, infinity pool with jacuzzi, etc.