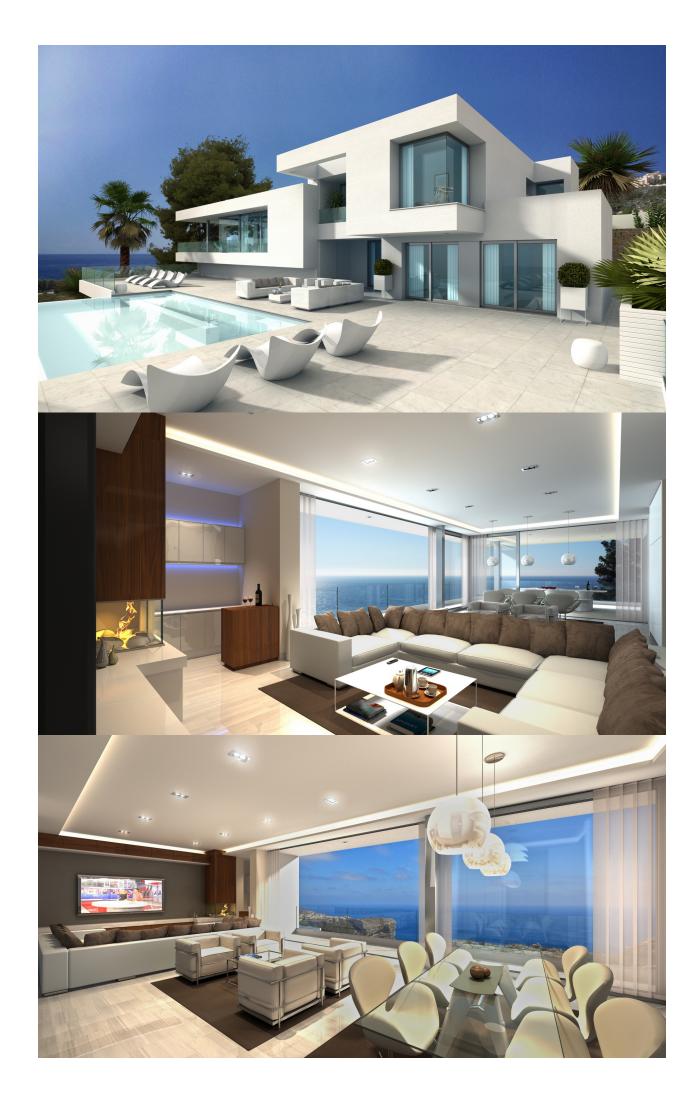

#### **DESCRIPTION**

House of immaculate whiteness with panoramic views of the Mediterranean Sea and the Island of Ibiza. It has 4 bedrooms, 3 of them with bathroom en suite and large fitted wardrobes and the master bedroom has a large bathroom en suite with bath and shower, a spacious dressing room and office. With garage for three vehicles and a game room with porch and access to the pool. Spacious living room, kitchen with pantry and direct access to the porch and terrace, a spacious hall and toilet. The wellness area with jacuzzi, sauna, machine room and toilet and the guest suite with living room and bathroom, 165 square meters located on the ground floor. The distribution is completed by the outdoor area, barbecue, terrace of more than 220 square meters, infinity pool with jacuzzi, etc.