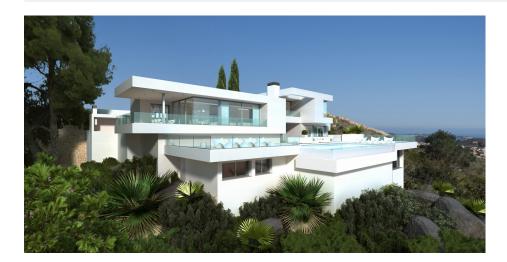

#### **DESCRIPTION**

House of immaculate whiteness with panoramic views of the Mediterranean Sea and the Island of Ibiza. It has 4 bedrooms, 3 of them with bathroom en suite and large fitted wardrobes and the master bedroom has a large bathroom en suite with bath and shower, a spacious dressing room and office. With garage for three vehicles and a game room with porch and access to the pool. Spacious living room, kitchen with pantry and direct access to the porch and terrace, a spacious hall and toilet. The wellness area with jacuzzi, sauna, machine room and toilet and the guest suite with living room and bathroom, 165 square meters located on the ground floor. The distribution is completed by the outdoor area, barbecue, terrace of more than 220 square meters, infinity pool with jacuzzi, etc.