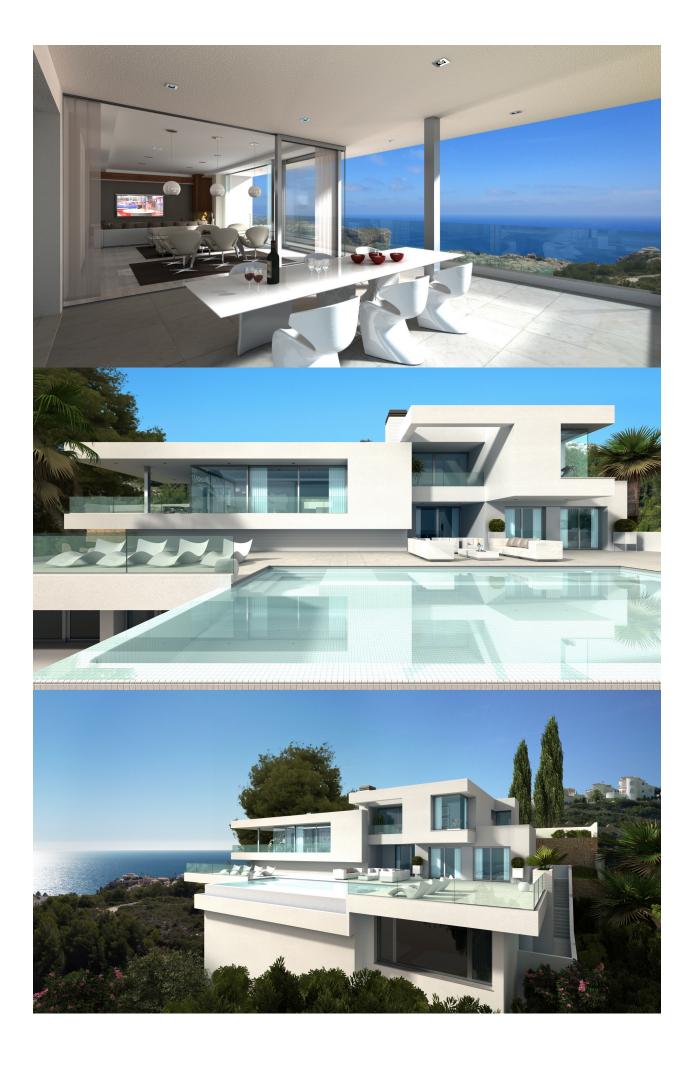

#### **DESCRIPTION**

House of immaculate whiteness with panoramic views of the Mediterranean Sea and the Island of Ibiza. It has 4 bedrooms, 3 of them with bathroom en suite and large fitted wardrobes and the master bedroom has a large bathroom en suite with bath and shower, a spacious dressing room and office. With garage for three vehicles and a game room with porch and access to the pool. Spacious living room, kitchen with pantry and direct access to the porch and terrace, a spacious hall and toilet. The wellness area with jacuzzi, sauna, machine room and toilet and the guest suite with living room and bathroom, 165 square meters located on the ground floor. The distribution is completed by the outdoor area, barbecue, terrace of more than 220 square meters, infinity pool with jacuzzi, etc.