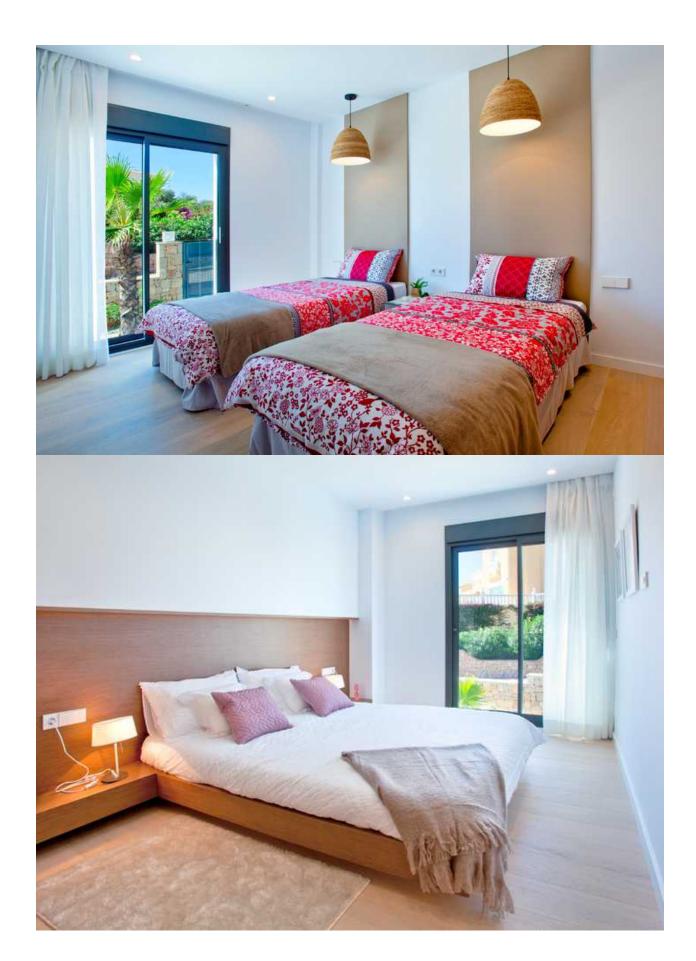

## **DESCRIPTION**

The house has been conceived as the union of several open modules and joined by the outside area, creating a fusion between the interior and exterior, obtaining an open, bright and functional housing. Homes of more than 351m2 built on plots of 929m² with fantastic sea views and unique sunrises. Distributed in two heights, the upper floor houses a module for the night area, with a large master bedroom with bathroom en suite and two other bedrooms separated by a bathroom that serves both. The day module houses the entrance hall, guest toilet, and the tandem formed by a large living room and kitchen that are integrated or separated, depending on the needs of each moment, through a mobile wall. Both modules converge in the outdoor area with the terrace and infinity pool as protagonists. On the ground floor we find a large space, of more than 68m², destined to a guest apartment, or simply a leisure area, with a private terrace and an independent installation room. With parking space with pergola and storage.