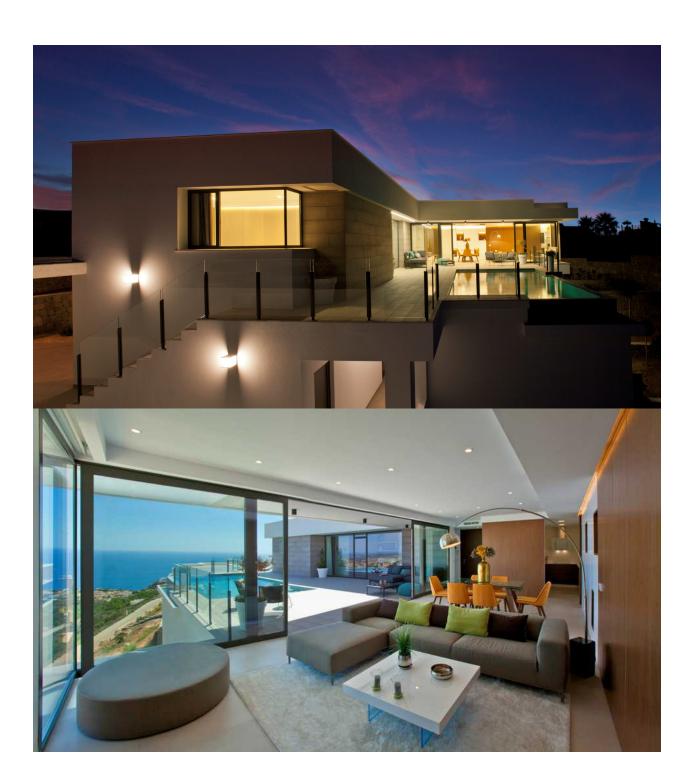

## **DESCRIPTION**

The house has been conceived as the union of several open modules and joined by the outside area, creating a fusion between the interior and exterior, obtaining an open, bright and functional housing. Homes of more than 351m2 built on plots of 929m² with fantastic sea views and unique sunrises. Distributed in two heights, the upper floor houses a module for the night area, with a large master bedroom with bathroom en suite and two other bedrooms separated by a bathroom that serves both. The day module houses the entrance hall, guest toilet, and the tandem formed by a large living room and kitchen that are integrated or separated, depending on the needs of each moment, through a mobile wall. Both modules converge in the outdoor area with the terrace and infinity pool as protagonists. On the ground floor we find a large space, of more than 68m², destined to a guest apartment, or simply a leisure area, with a private terrace and an independent installation room. With parking space with pergola and storage.

## **VIEWS**

- Panoramic views
- Sea views

"OUR EXPERIENCE IS YOUR GUARANTEE"