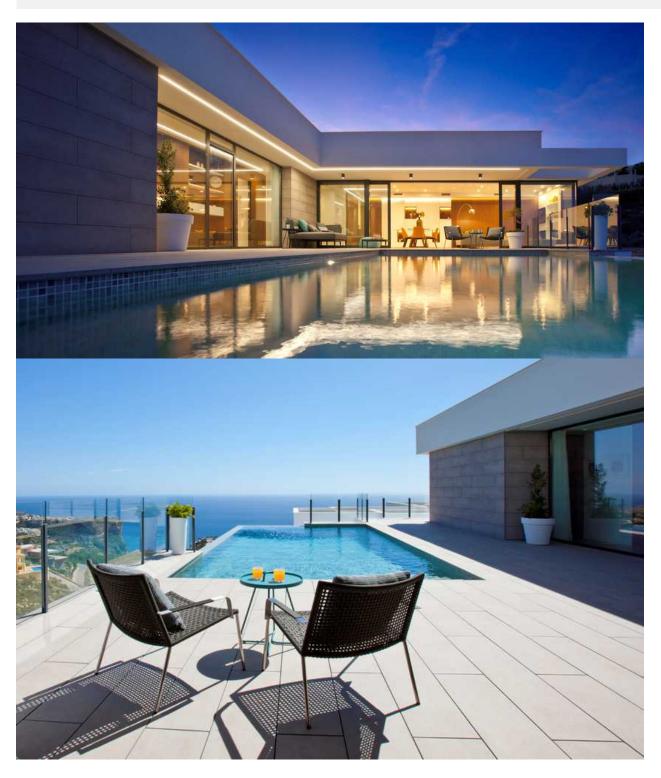

## **DESCRIPTION**

The house has been conceived as the union of several open modules and joined by the outside area, creating a fusion between the interior and exterior, obtaining an open, bright and functional housing. Homes of more than 351m2 built on plots of 929m² with fantastic sea views and unique sunrises. Distributed in two heights, the upper floor houses a module for the night area, with a large master bedroom with bathroom en suite and two other bedrooms separated by a bathroom that serves both. The day module houses the entrance hall, guest toilet, and the tandem formed by a large living room and kitchen that are integrated or separated, depending on the needs of each moment, through a mobile wall. Both modules converge in the outdoor area with the terrace and infinity pool as protagonists. On the ground floor we find a large space, of more than 68m², destined to a guest apartment, or simply a leisure area, with a private terrace and an independent installation room. With parking space with pergola and storage.

## **VIEWS**

- Panoramic views
- Sea views

"OUR EXPERIENCE IS YOUR GUARANTEE"