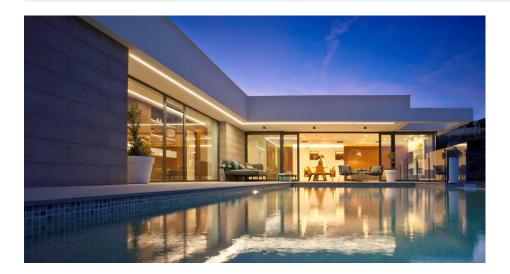

## **DESCRIPTION**

The house has been conceived as the union of several open modules and joined by the outside area, creating a fusion between the interior and exterior, obtaining an open, bright and functional housing. Homes of more than 351m2 built on plots of 929m² with fantastic sea views and unique sunrises. Distributed in two heights, the upper floor houses a module for the night area, with a large master bedroom with bathroom en suite and two other bedrooms separated by a bathroom that serves both. The day module houses the entrance hall, guest toilet, and the tandem formed by a large living room and kitchen that are integrated or separated, depending on the needs of each moment, through a mobile wall. Both modules converge in the outdoor area with the terrace and infinity pool as protagonists. On the ground floor we find a large space, of more than 68m², destined to a guest apartment, or simply a leisure area, with a private terrace and an independent installation room. With parking space with pergola and storage.