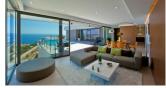

## **DESCRIPTION**

The house has been conceived as the union of several open modules and joined by the outside area, creating a fusion between the interior and exterior, obtaining an open, bright and functional housing. Homes of more than 351m2 built on plots of 929m² with fantastic sea views and unique sunrises. Distributed in two heights, the upper floor houses a module for the night area, with a large master bedroom with bathroom en suite and two other bedrooms separated by a bathroom that serves both. The day module houses the entrance hall, guest toilet, and the tandem formed by a large living room and kitchen that are integrated or separated, depending on the needs of each moment, through a mobile wall. Both modules converge in the outdoor area with the terrace and infinity pool as protagonists. On the ground floor we find a large space, of more than 68m², destined to a guest apartment, or simply a leisure area, with a private terrace and an independent installation room. With parking space with pergola and storage.

## **VIEWS**

- Panoramic views
- Sea views

"OUR EXPERIENCE IS YOUR GUARANTEE"