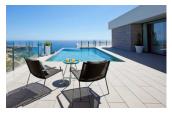

## **DESCRIPTION**

The house has been conceived as the union of several open modules and joined by the outside area, creating a fusion between the interior and exterior, obtaining an open, bright and functional housing. Homes of more than 351m2 built on plots of 929m² with fantastic sea views and unique sunrises. Distributed in two heights, the upper floor houses a module for the night area, with a large master bedroom with bathroom en suite and two other bedrooms separated by a bathroom that serves both. The day module houses the entrance hall, guest toilet, and the tandem formed by a large living room and kitchen that are integrated or separated, depending on the needs of each moment, through a mobile wall. Both modules converge in the outdoor area with the terrace and infinity pool as protagonists. On the ground floor we find a large space, of more than 68m², destined to a guest apartment, or simply a leisure area, with a private terrace and an independent installation room. With parking space with pergola and storage.

## **VIEWS**

- Panoramic views
- Sea views

"OUR EXPERIENCE IS YOUR GUARANTEE"