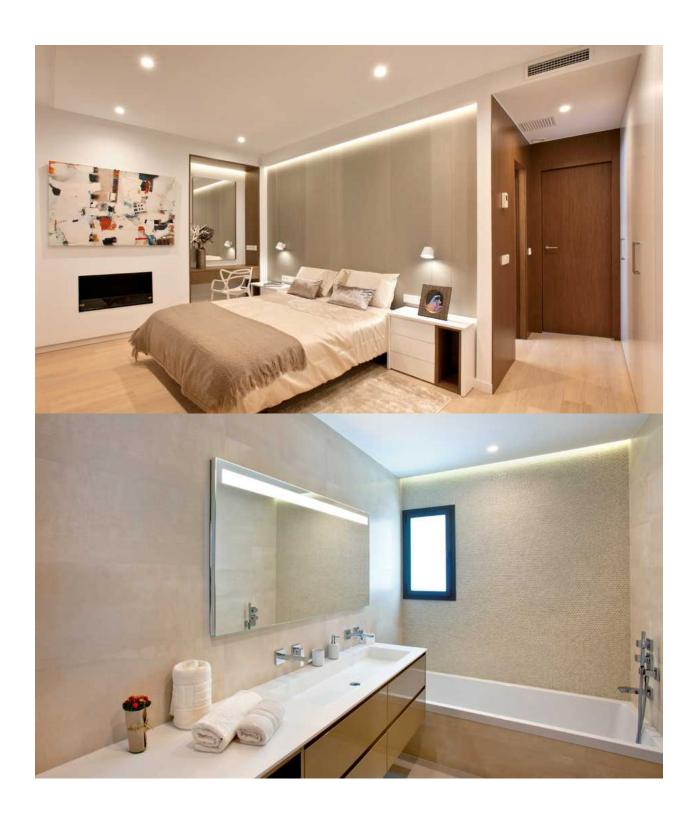

## **DESCRIPTION**

The house has been conceived as the union of several open modules and joined by the outside area, creating a fusion between the interior and exterior, obtaining an open, bright and functional housing. Homes of more than 351m2 built on plots of 929m² with fantastic sea views and unique sunrises. Distributed in two heights, the upper floor houses a module for the night area, with a large master bedroom with bathroom en suite and two other bedrooms separated by a bathroom that serves both. The day module houses the entrance hall, guest toilet, and the tandem formed by a large living room and kitchen that are integrated or separated, depending on the needs of each moment, through a mobile wall. Both modules converge in the outdoor area with the terrace and infinity pool as protagonists. On the ground floor we find a large space, of more than 68m², destined to a guest apartment, or simply a leisure area, with a private terrace and an independent installation room. With parking space with pergola and storage.