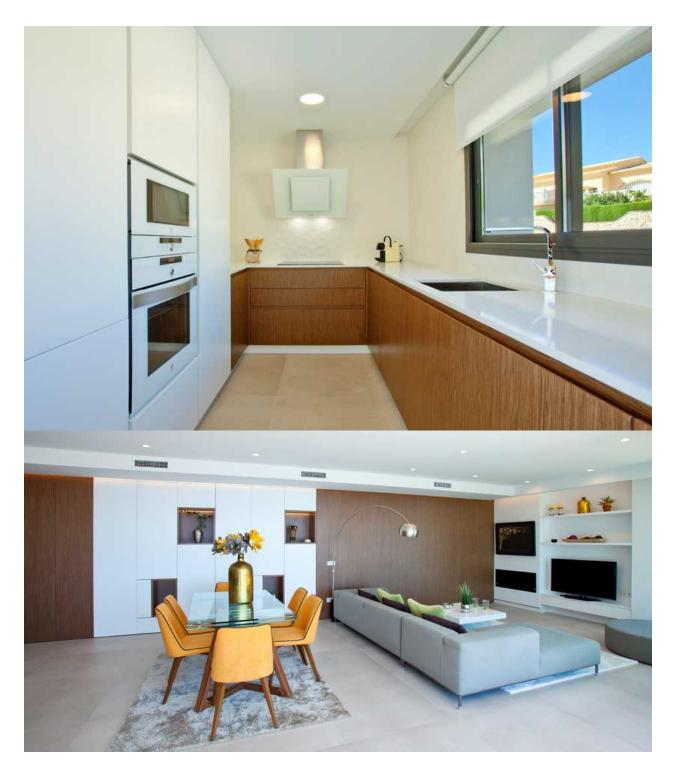

## **DESCRIPTION**

The house has been conceived as the union of several open modules and joined by the outside area, creating a fusion between the interior and exterior, obtaining an open, bright and functional housing. Homes of more than 351m2 built on plots of 929m² with fantastic sea views and unique sunrises. Distributed in two heights, the upper floor houses a module for the night area, with a large master bedroom with bathroom en suite and two other bedrooms separated by a bathroom that serves both. The day module houses the entrance hall, guest toilet, and the tandem formed by a large living room and kitchen that are integrated or separated, depending on the needs of each moment, through a mobile wall. Both modules converge in the outdoor area with the terrace and infinity pool as protagonists. On the ground floor we find a large space, of more than 68m², destined to a guest apartment, or simply a leisure area, with a private terrace and an independent installation room. With parking space with pergola and storage.