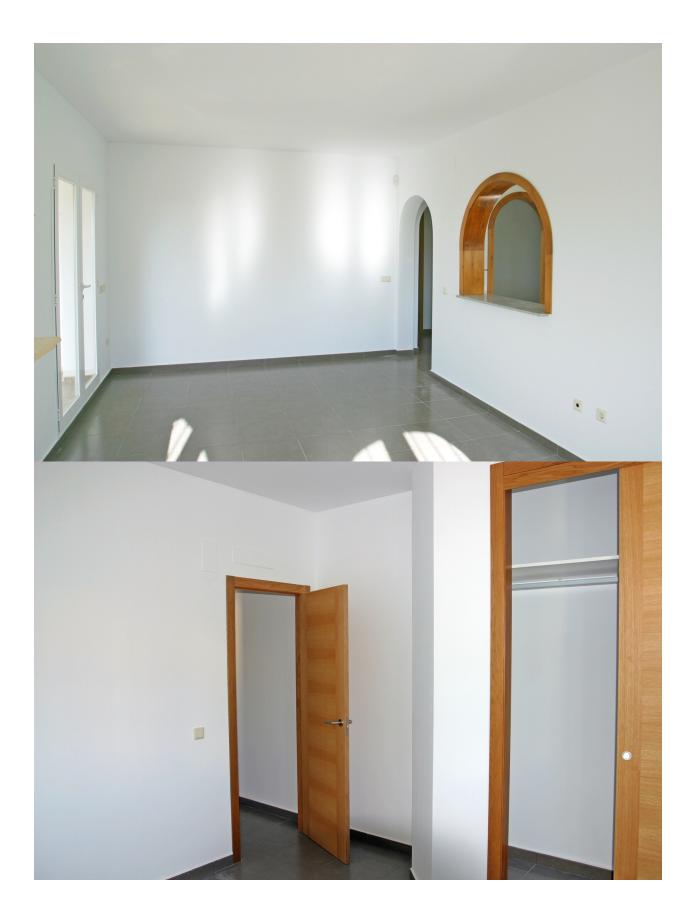

#### DESCRIPTION

Turnkey villa built on a 819m<sup>2</sup> plot with sea view from the porch. The villa has 2 bedrooms with fitted wardrobes and mosquito nets in windows, 1 bathroom, living-dining room with fireplace with cassette, fitted kitchen with furniture and appliances, installation of solar panels for the production of sanitary hot water by means of solar thermal energy, alarm system, etc. A brand new villa with sea views.