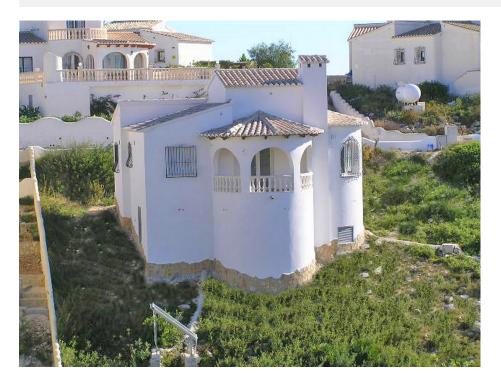

#### BENITACHELL

| INFO            |             |
|-----------------|-------------|
| PRICE:          | 269.000 €   |
| PROPERTY TYPE:  | Villa       |
| CITY:           | Benitachell |
| BEDROOMS:       | 2           |
| Bathrooms:      | 1           |
| Build ( m2 ):   | 90          |
| Plot ( m2 ):    | 819         |
| Terrace ( m2 ): | -           |
| Year:           | -           |
| Floor:          | -           |
| Old price       | -           |

#### DESCRIPTION

Turnkey villa built on a 819m<sup>2</sup> plot with sea view from the porch. The villa has 2 bedrooms with fitted wardrobes and mosquito nets in windows, 1 bathroom, living-dining room with fireplace with cassette, fitted kitchen with furniture and appliances, installation of solar panels for the production of sanitary hot water by means of solar thermal energy, alarm system, etc. A brand new villa with sea views.