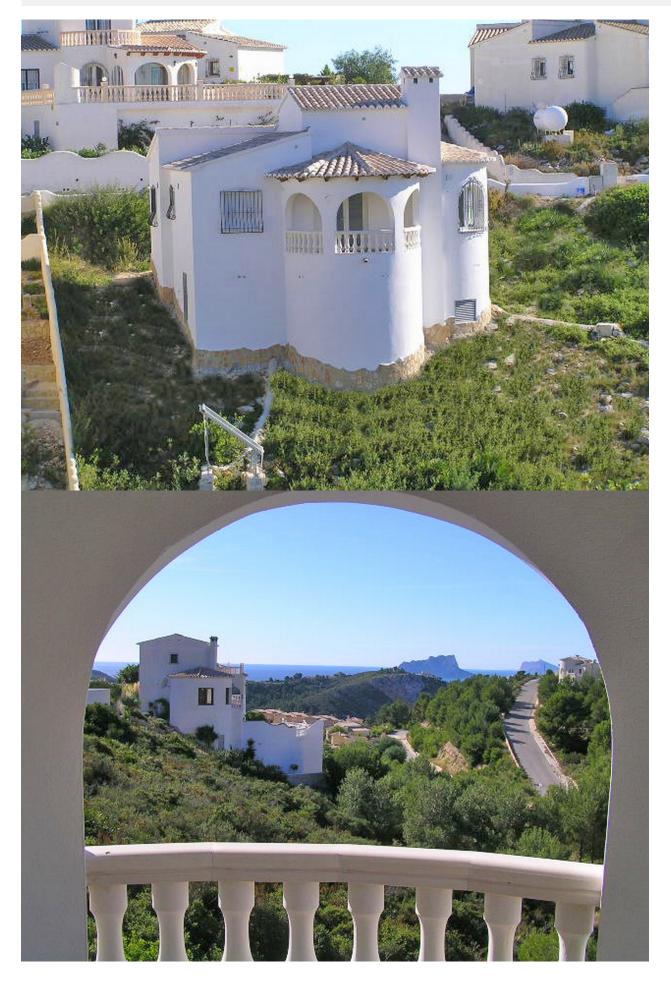

#### BENITACHELL

| INFO            |             |
|-----------------|-------------|
| PRICE:          | 269.000 €   |
| PROPERTY TYPE:  | Villa       |
| CITY:           | Benitachell |
| BEDROOMS:       | 2           |
| Bathrooms:      | 1           |
| Build ( m2 ):   | 90          |
| Plot ( m2 ):    | 819         |
| Terrace ( m2 ): | -           |
| Year:           | -           |
| Floor:          | -           |
| Old price       | -           |

#### DESCRIPTION

Turnkey villa built on a 819m<sup>2</sup> plot with sea view from the porch. The villa has 2 bedrooms with fitted wardrobes and mosquito nets in windows, 1 bathroom, living-dining room with fireplace with cassette, fitted kitchen with furniture and appliances, installation of solar panels for the production of sanitary hot water by means of solar thermal energy, alarm system, etc. A brand new villa with sea views.

## VIEWS

• Panoramic views