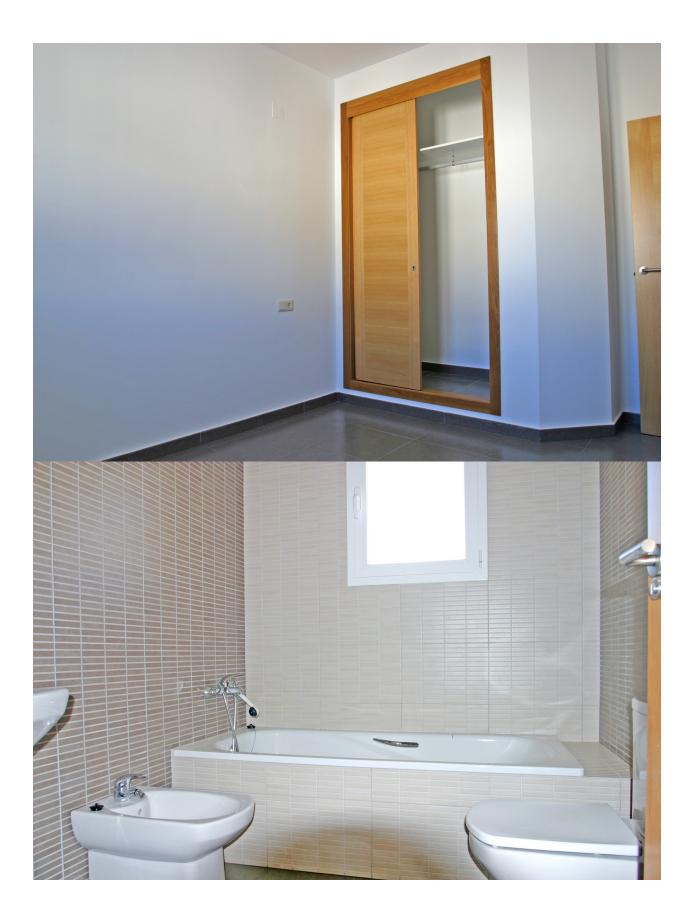

#### DESCRIPTION

Turnkey villa built on a 819m<sup>2</sup> plot with sea view from the porch. The villa has 2 bedrooms with fitted wardrobes and mosquito nets in windows, 1 bathroom, living-dining room with fireplace with cassette, fitted kitchen with furniture and appliances, installation of solar panels for the production of sanitary hot water by means of solar thermal energy, alarm system, etc. A brand new villa with sea views.