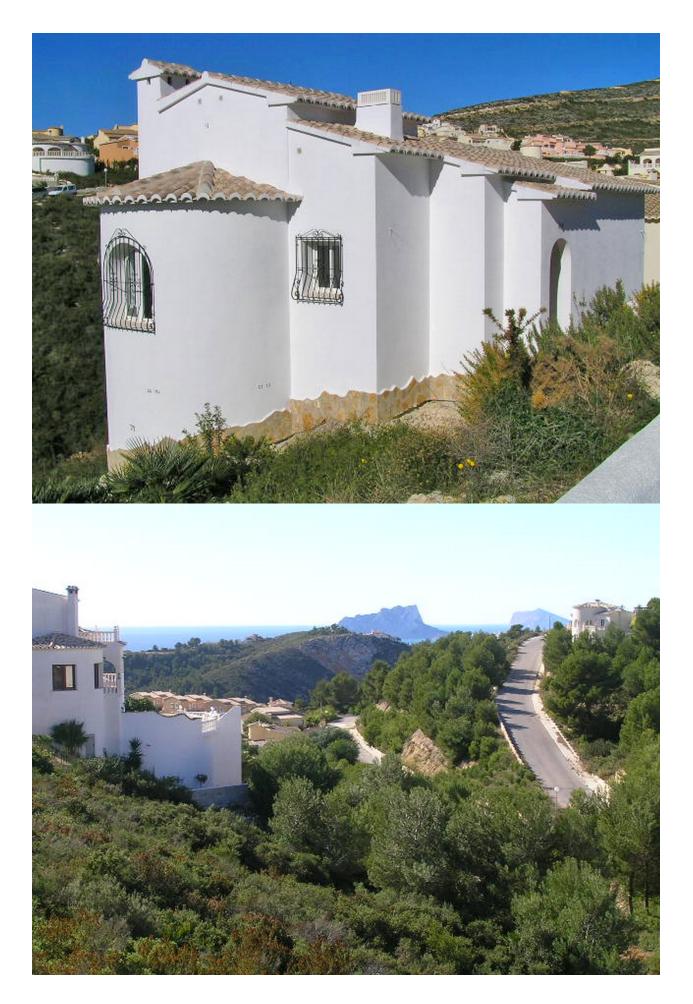

#### DESCRIPTION

Turnkey villa built on a 819m<sup>2</sup> plot with sea view from the porch. The villa has 2 bedrooms with fitted wardrobes and mosquito nets in windows, 1 bathroom, living-dining room with fireplace with cassette, fitted kitchen with furniture and appliances, installation of solar panels for the production of sanitary hot water by means of solar thermal energy, alarm system, etc. A brand new villa with sea views.

## VIEWS

• Panoramic views