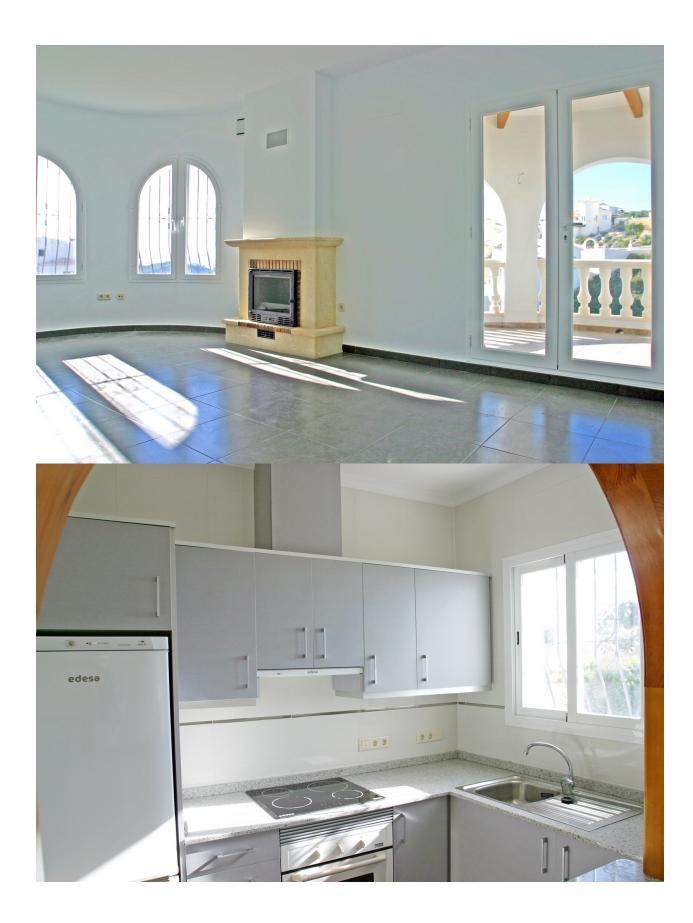

#### DESCRIPTION

Turnkey villa built on a 819m<sup>2</sup> plot with sea view from the porch. The villa has 2 bedrooms with fitted wardrobes and mosquito nets in windows, 1 bathroom, living-dining room with fireplace with cassette, fitted kitchen with furniture and appliances, installation of solar panels for the production of sanitary hot water by means of solar thermal energy, alarm system, etc. A brand new villa with sea views.