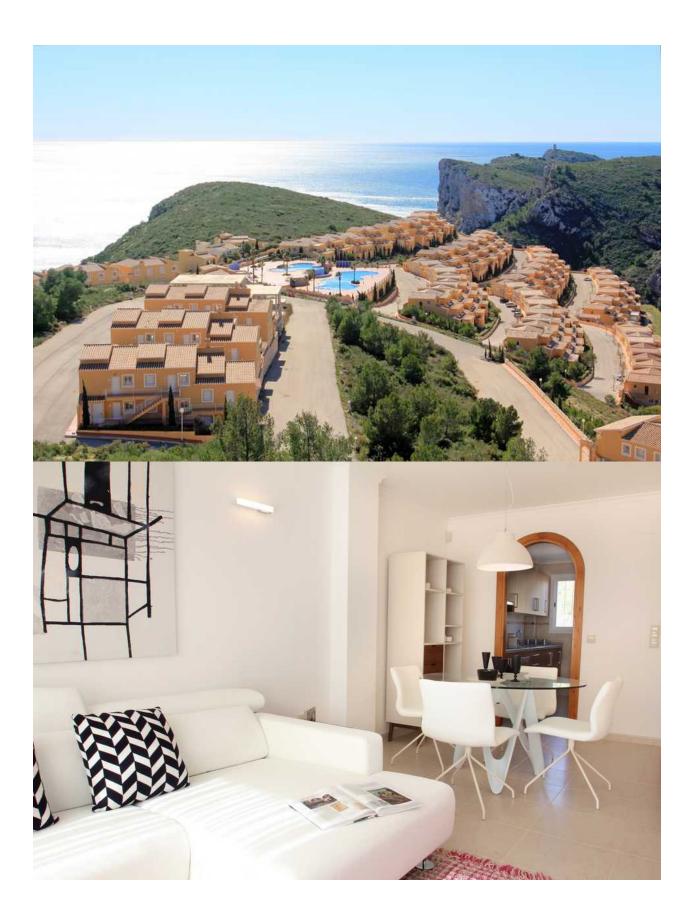

## **DESCRIPTION**

Apartments with 2 beds, 1 bath or 2 beds 2 baths in Cumbre del Sol, with complete communal areas for families to enjoy throughout the year. This development has several pools with spacious terraces for sunbathing, social club, children's play area, gardens, parking areas for guests, with access to a hiking trail to the Cala Moraig beach. With all the services that Cumbre del Sol enjoys: shopping centre, supermarket, hairdresser, chemist, bars and restaurants, tennis and paddle tennis courts, hiking trails, international school Lady Elizabeth Junior School, equestrian centre, beach and coves with beach bars ...

## **VIEWS**

• Panoramic views

"OUR EXPERIENCE IS YOUR GUARANTEE"