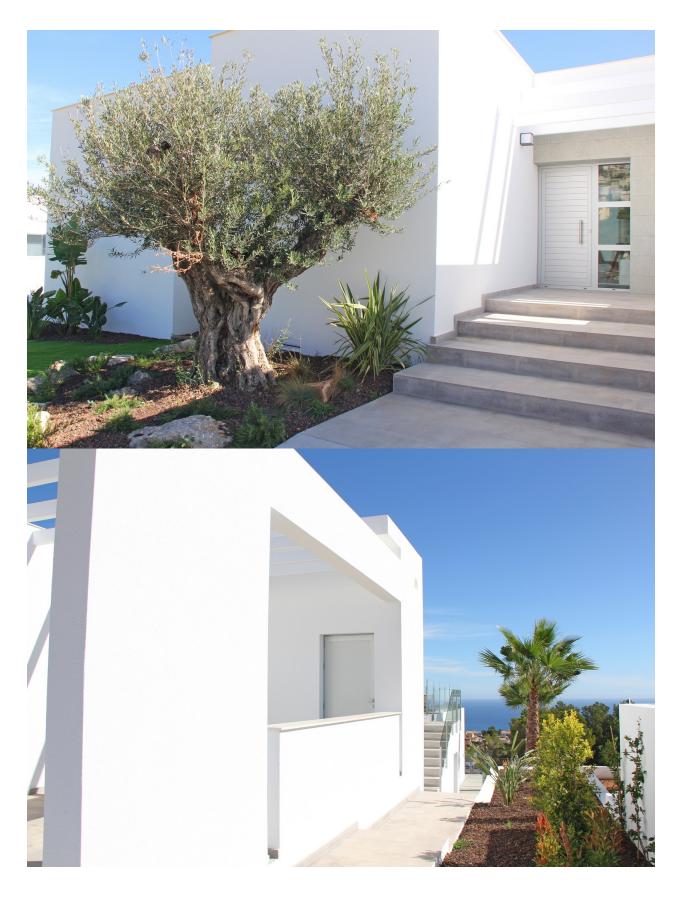

## **DESCRIPTION**

Contemporary style, modern villa designed to be built on the plots of the Cumbre del Sol urbanisation, specifically in the Lirios Design residential area. It is a house distributed in two heights, with a total built area of 358,25m<sup>2</sup>, located on a plot of more than 740m<sup>2</sup>, fully fenced. It has 3 bedrooms and 2 bathrooms, the master bedroom with en suite bathroom and large fitted wardrobes, large living room with fireplace, fully equipped kitchen, separate storage room, covered parking with pergola directly connected to the main entrance of the house and with a motorised door. The large terrace of more than 77.60m<sup>2</sup> in which the infinity pool is located and from which you can enjoy an amazing view of the sea is outstanding. It has ground floor semi-basement of 80.85m<sup>2</sup> for additional bedroom, gym, study, etc. A villa with southeast orientation and fantastic sea views. It is worth highlighting the modern design of its façade, a combination of straight forms, cantilevers that create shadow spaces, flat roofs, large windows and white walls decorated with elements in stone. A villa with southeast orientation and fantastic sea views. Prices from 640 -710.000€

## **VIEWS**

- Panoramic views
- Sea views

"OUR EXPERIENCE IS YOUR GUARANTEE"