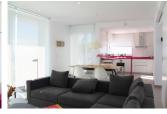

## **DESCRIPTION**

Contemporary style, modern villa designed to be built on the plots of the Cumbre del Sol urbanisation, specifically in the Lirios Design residential area. It is a house distributed in two heights, with a total built area of 358,25m<sup>2</sup>, located on a plot of more than 740m<sup>2</sup>, fully fenced. It has 3 bedrooms and 2 bathrooms, the master bedroom with en suite bathroom and large fitted wardrobes, large living room with fireplace, fully equipped kitchen, separate storage room, covered parking with pergola directly connected to the main entrance of the house and with a motorised door. The large terrace of more than 77.60m<sup>2</sup> in which the infinity pool is located and from which you can enjoy an amazing view of the sea is outstanding. It has ground floor semi-basement of 80.85m<sup>2</sup> for additional bedroom, gym, study, etc. A villa with southeast orientation and fantastic sea views. It is worth highlighting the modern design of its façade, a combination of straight forms, cantilevers that create shadow spaces, flat roofs, large windows and white walls decorated with elements in stone. A villa with southeast orientation and fantastic sea views. Prices from 640 -710.000€