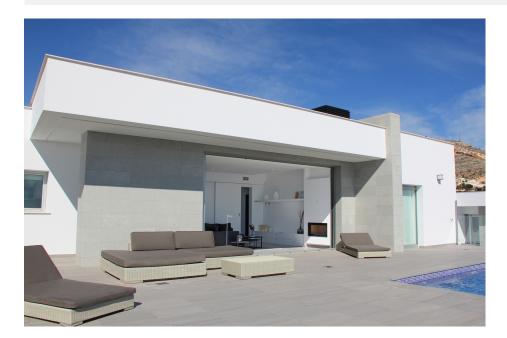

## **DESCRIPTION**

Contemporary style, modern villa designed to be built on the plots of the Cumbre del Sol urbanisation, specifically in the Lirios Design residential area. It is a house distributed in two heights, with a total built area of 358,25m<sup>2</sup>, located on a plot of more than 740m<sup>2</sup>, fully fenced. It has 3 bedrooms and 2 bathrooms, the master bedroom with en suite bathroom and large fitted wardrobes, large living room with fireplace, fully equipped kitchen, separate storage room, covered parking with pergola directly connected to the main entrance of the house and with a motorised door. The large terrace of more than 77.60m<sup>2</sup> in which the infinity pool is located and from which you can enjoy an amazing view of the sea is outstanding. It has ground floor semi-basement of 80.85m<sup>2</sup> for additional bedroom, gym, study, etc. A villa with southeast orientation and fantastic sea views. It is worth highlighting the modern design of its façade, a combination of straight forms, cantilevers that create shadow spaces, flat roofs, large windows and white walls decorated with elements in stone. A villa with southeast orientation and fantastic sea views. Prices from 640 -710.000€