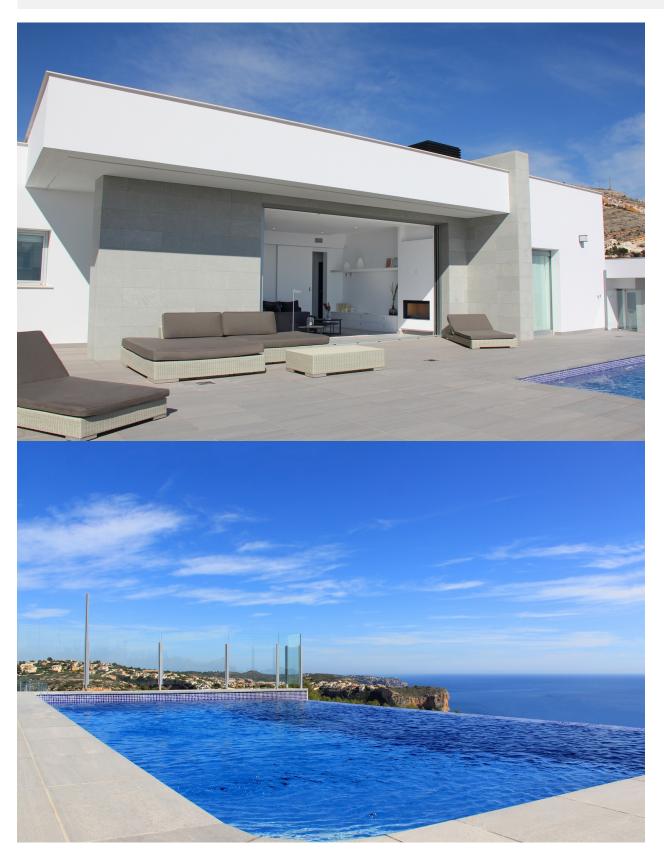

## **DESCRIPTION**

Contemporary style, modern villa designed to be built on the plots of the Cumbre del Sol urbanisation, specifically in the Lirios Design residential area. It is a house distributed in two heights, with a total built area of 358,25m<sup>2</sup>, located on a plot of more than 740m<sup>2</sup>, fully fenced. It has 3 bedrooms and 2 bathrooms, the master bedroom with en suite bathroom and large fitted wardrobes, large living room with fireplace, fully equipped kitchen, separate storage room, covered parking with pergola directly connected to the main entrance of the house and with a motorised door. The large terrace of more than 77.60m<sup>2</sup> in which the infinity pool is located and from which you can enjoy an amazing view of the sea is outstanding. It has ground floor semi-basement of 80.85m<sup>2</sup> for additional bedroom, gym, study, etc. A villa with southeast orientation and fantastic sea views. It is worth highlighting the modern design of its façade, a combination of straight forms, cantilevers that create shadow spaces, flat roofs, large windows and white walls decorated with elements in stone. A villa with southeast orientation and fantastic sea views. Prices from 640 -710.000€

## **VIEWS**

- Panoramic views
- Sea views

"OUR EXPERIENCE IS YOUR GUARANTEE"