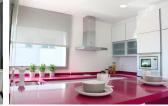

## **DESCRIPTION**

Contemporary style, modern villa designed to be built on the plots of the Cumbre del Sol urbanisation, specifically in the Lirios Design residential area. It is a house distributed in two heights, with a total built area of 358,25m<sup>2</sup>, located on a plot of more than 740m<sup>2</sup>, fully fenced. It has 3 bedrooms and 2 bathrooms, the master bedroom with en suite bathroom and large fitted wardrobes, large living room with fireplace, fully equipped kitchen, separate storage room, covered parking with pergola directly connected to the main entrance of the house and with a motorised door. The large terrace of more than 77.60m<sup>2</sup> in which the infinity pool is located and from which you can enjoy an amazing view of the sea is outstanding. It has ground floor semi-basement of 80.85m<sup>2</sup> for additional bedroom, gym, study, etc. A villa with southeast orientation and fantastic sea views. It is worth highlighting the modern design of its façade, a combination of straight forms, cantilevers that create shadow spaces, flat roofs, large windows and white walls decorated with elements in stone. A villa with southeast orientation and fantastic sea views. Prices from 640 -710.000€