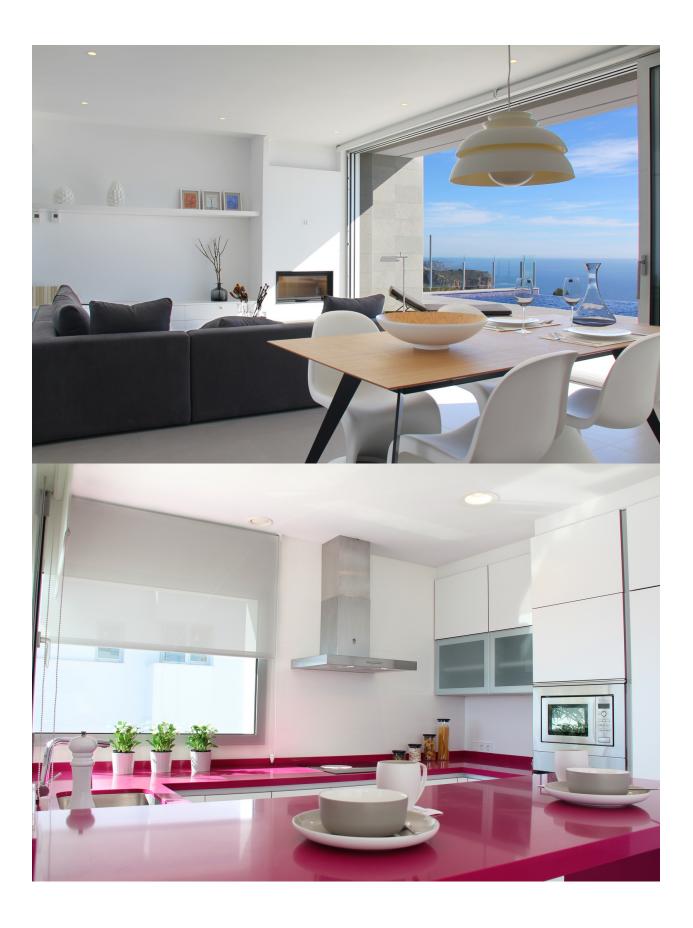

## **DESCRIPTION**

Contemporary style, modern villa designed to be built on the plots of the Cumbre del Sol urbanisation, specifically in the Lirios Design residential area. It is a house distributed in two heights, with a total built area of 358,25m<sup>2</sup>, located on a plot of more than 740m<sup>2</sup>, fully fenced. It has 3 bedrooms and 2 bathrooms, the master bedroom with en suite bathroom and large fitted wardrobes, large living room with fireplace, fully equipped kitchen, separate storage room, covered parking with pergola directly connected to the main entrance of the house and with a motorised door. The large terrace of more than 77.60m<sup>2</sup> in which the infinity pool is located and from which you can enjoy an amazing view of the sea is outstanding. It has ground floor semi-basement of 80.85m<sup>2</sup> for additional bedroom, gym, study, etc. A villa with southeast orientation and fantastic sea views. It is worth highlighting the modern design of its façade, a combination of straight forms, cantilevers that create shadow spaces, flat roofs, large windows and white walls decorated with elements in stone. A villa with southeast orientation and fantastic sea views. Prices from 640 -710.000€