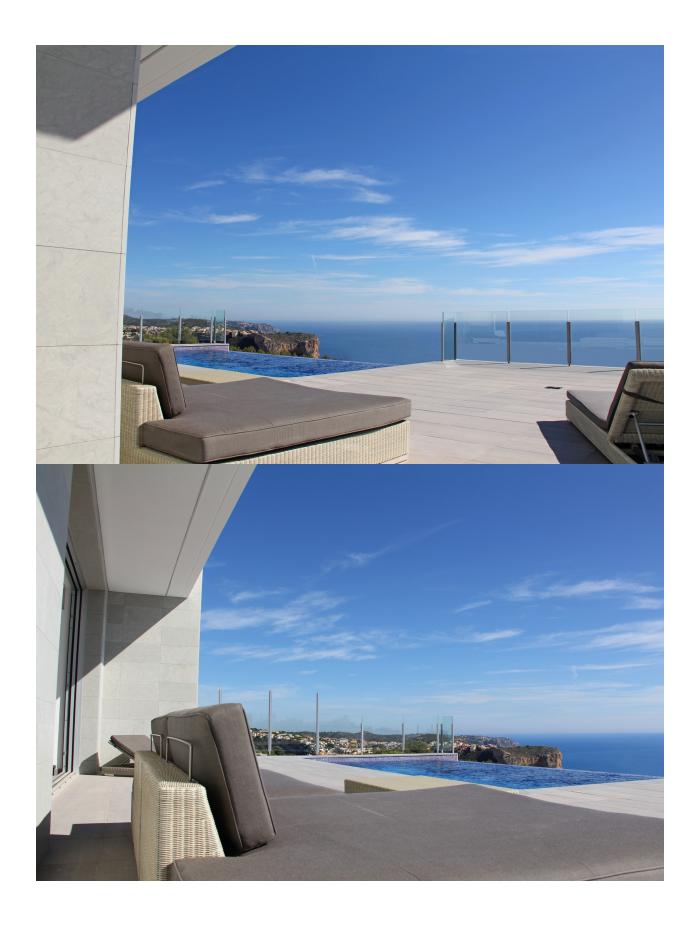

## **DESCRIPTION**

Contemporary style, modern villa designed to be built on the plots of the Cumbre del Sol urbanisation, specifically in the Lirios Design residential area. It is a house distributed in two heights, with a total built area of 358,25m<sup>2</sup>, located on a plot of more than 740m<sup>2</sup>, fully fenced. It has 3 bedrooms and 2 bathrooms, the master bedroom with en suite bathroom and large fitted wardrobes, large living room with fireplace, fully equipped kitchen, separate storage room, covered parking with pergola directly connected to the main entrance of the house and with a motorised door. The large terrace of more than 77.60m<sup>2</sup> in which the infinity pool is located and from which you can enjoy an amazing view of the sea is outstanding. It has ground floor semi-basement of 80.85m<sup>2</sup> for additional bedroom, gym, study, etc. A villa with southeast orientation and fantastic sea views. It is worth highlighting the modern design of its façade, a combination of straight forms, cantilevers that create shadow spaces, flat roofs, large windows and white walls decorated with elements in stone. A villa with southeast orientation and fantastic sea views. Prices from 640 -710.000€

## **VIEWS**

- Panoramic views
- Sea views

"OUR EXPERIENCE IS YOUR GUARANTEE"