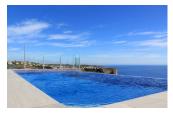

## **DESCRIPTION**

Contemporary style, modern villa designed to be built on the plots of the Cumbre del Sol urbanisation, specifically in the Lirios Design residential area. It is a house distributed in two heights, with a total built area of 358,25m<sup>2</sup>, located on a plot of more than 740m<sup>2</sup>, fully fenced. It has 3 bedrooms and 2 bathrooms, the master bedroom with en suite bathroom and large fitted wardrobes, large living room with fireplace, fully equipped kitchen, separate storage room, covered parking with pergola directly connected to the main entrance of the house and with a motorised door. The large terrace of more than 77.60m<sup>2</sup> in which the infinity pool is located and from which you can enjoy an amazing view of the sea is outstanding. It has ground floor semi-basement of 80.85m<sup>2</sup> for additional bedroom, gym, study, etc. A villa with southeast orientation and fantastic sea views. It is worth highlighting the modern design of its façade, a combination of straight forms, cantilevers that create shadow spaces, flat roofs, large windows and white walls decorated with elements in stone. A villa with southeast orientation and fantastic sea views. Prices from 640 -710.000€

## **VIEWS**

- Panoramic views
- Sea views

"OUR EXPERIENCE IS YOUR GUARANTEE"