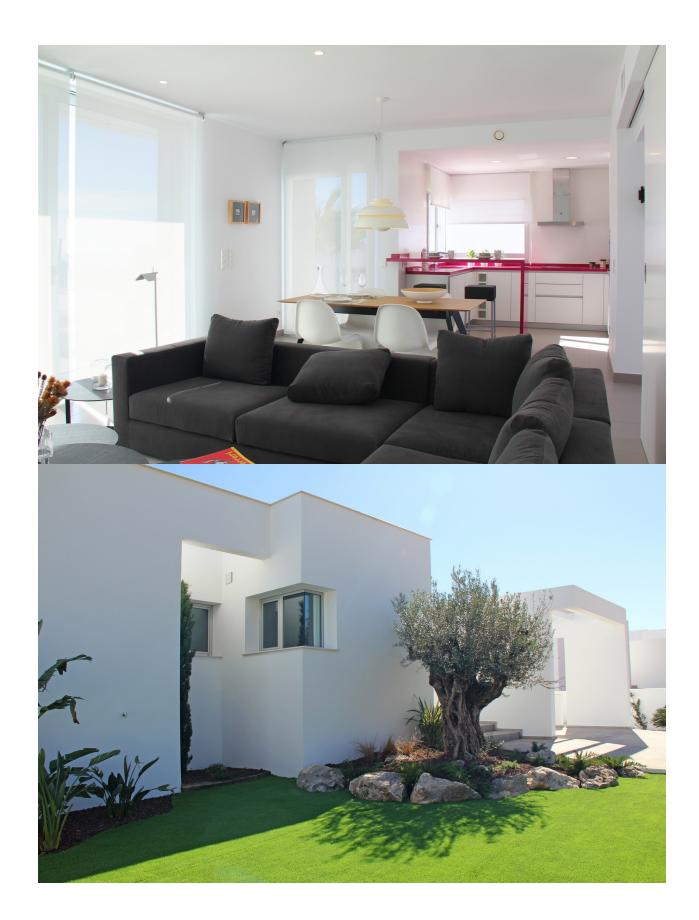

## **DESCRIPTION**

Contemporary style, modern villa designed to be built on the plots of the Cumbre del Sol urbanisation, specifically in the Lirios Design residential area. It is a house distributed in two heights, with a total built area of 358,25m<sup>2</sup>, located on a plot of more than 740m<sup>2</sup>, fully fenced. It has 3 bedrooms and 2 bathrooms, the master bedroom with en suite bathroom and large fitted wardrobes, large living room with fireplace, fully equipped kitchen, separate storage room, covered parking with pergola directly connected to the main entrance of the house and with a motorised door. The large terrace of more than 77.60m<sup>2</sup> in which the infinity pool is located and from which you can enjoy an amazing view of the sea is outstanding. It has ground floor semi-basement of 80.85m<sup>2</sup> for additional bedroom, gym, study, etc. A villa with southeast orientation and fantastic sea views. It is worth highlighting the modern design of its façade, a combination of straight forms, cantilevers that create shadow spaces, flat roofs, large windows and white walls decorated with elements in stone. A villa with southeast orientation and fantastic sea views. Prices from 640 -710.000€