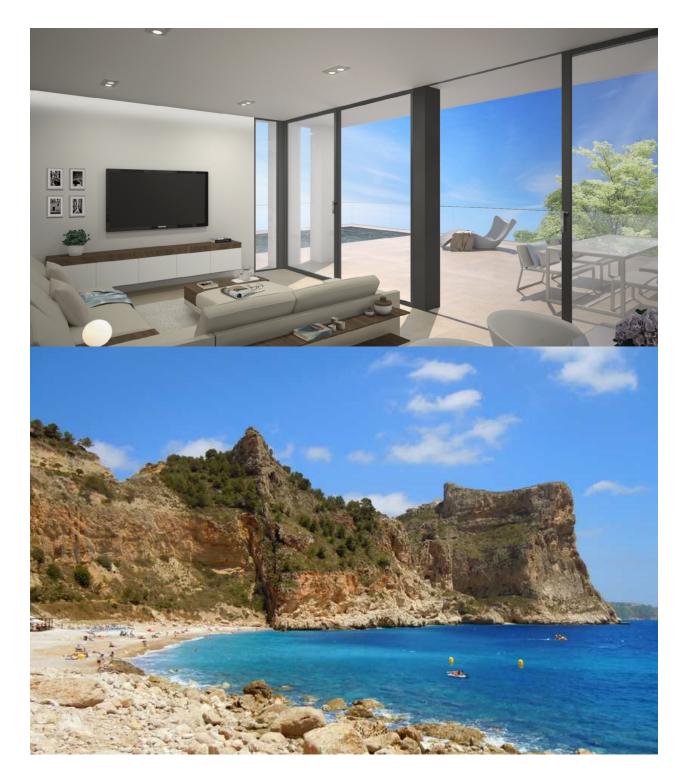

## DESCRIPTION

The villas in Magnolias Sunset residential estate are in a privileged location, combining privacy, unique views of the sea and location in the heart of the Cumbre del Sol Residential Resort, an exclusive place to live in and enjoy your holidays. The 238m2 properties have 3 beds, 2 baths, a modern kitchen with an independent pantry, living rooms with direct access to a terrace and garden as well as a ground floor studio that can be used as an additional bedroom or to create an independent residence. An architectural design that perfectly merges indoors and outdoors, the harmonic architecture manages to blend its volume into the surroundings, providing privacy and unique sea views that make these houses singular.

## VIEWS

- Panoramic views
- Sea views