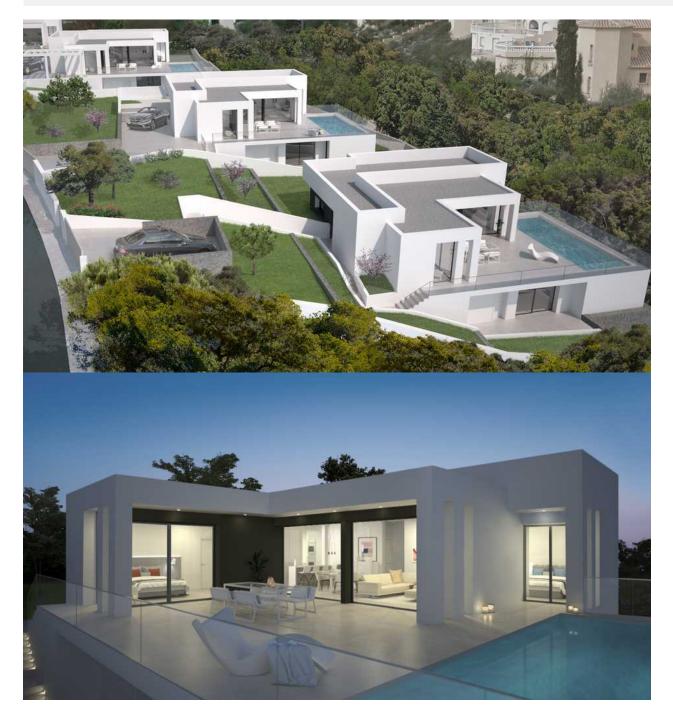

## DESCRIPTION

The villas in Magnolias Sunset residential estate are in a privileged location, combining privacy, unique views of the sea and location in the heart of the Cumbre del Sol Residential Resort, an exclusive place to live in and enjoy your holidays. The 238m2 properties have 3 beds, 2 baths, a modern kitchen with an independent pantry, living rooms with direct access to a terrace and garden as well as a ground floor studio that can be used as an additional bedroom or to create an independent residence. An architectural design that perfectly merges indoors and outdoors, the harmonic architecture manages to blend its volume into the surroundings, providing privacy and unique sea views that make these houses singular.