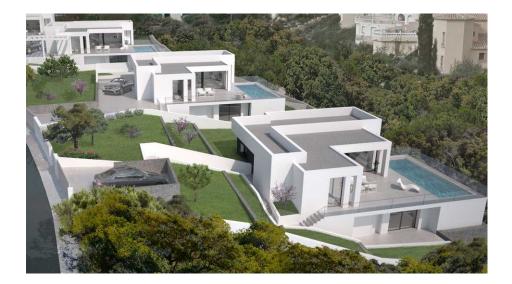

## DESCRIPTION

The villas in Magnolias Sunset residential estate are in a privileged location, combining privacy, unique views of the sea and location in the heart of the Cumbre del Sol Residential Resort, an exclusive place to live in and enjoy your holidays. The 238m2 properties have 3 beds, 2 baths, a modern kitchen with an independent pantry, living rooms with direct access to a terrace and garden as well as a ground floor studio that can be used as an additional bedroom or to create an independent residence. An architectural design that perfectly merges indoors and outdoors, the harmonic architecture manages to blend its volume into the surroundings, providing privacy and unique sea views that make these houses singular.