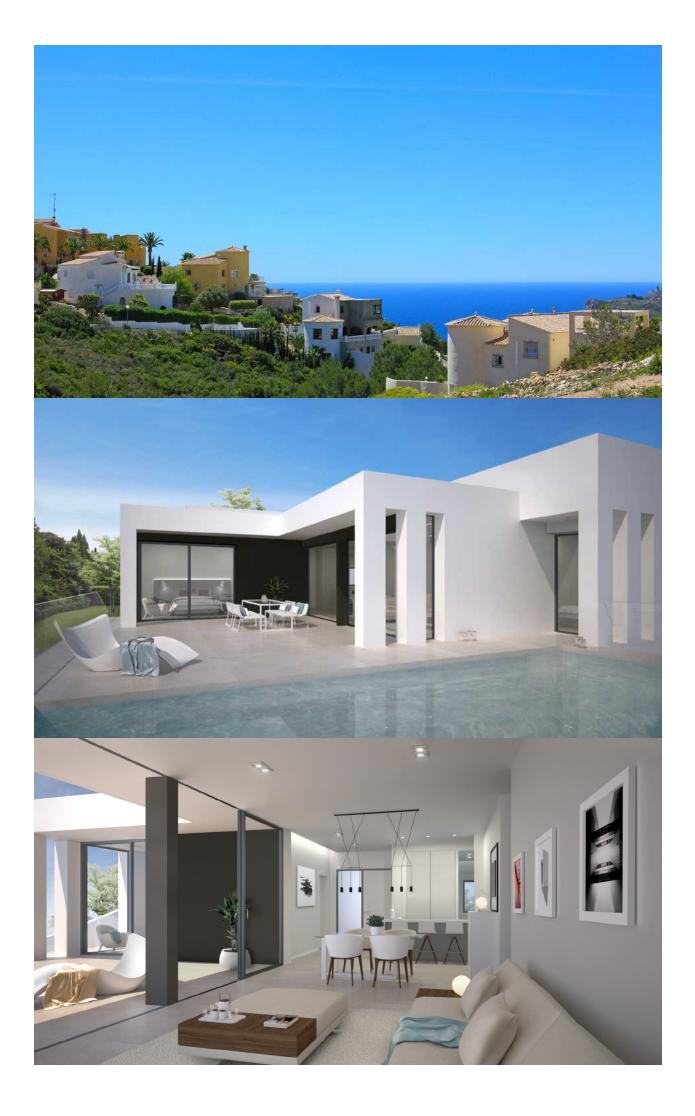

## DESCRIPTION

The villas in Magnolias Sunset residential estate are in a privileged location, combining privacy, unique views of the sea and location in the heart of the Cumbre del Sol Residential Resort, an exclusive place to live in and enjoy your holidays. The 238m2 properties have 3 beds, 2 baths, a modern kitchen with an independent pantry, living rooms with direct access to a terrace and garden as well as a ground floor studio that can be used as an additional bedroom or to create an independent residence. An architectural design that perfectly merges indoors and outdoors, the harmonic architecture manages to blend its volume into the surroundings, providing privacy and unique sea views that make these houses singular.

## VIEWS

- Panoramic views
- Sea views