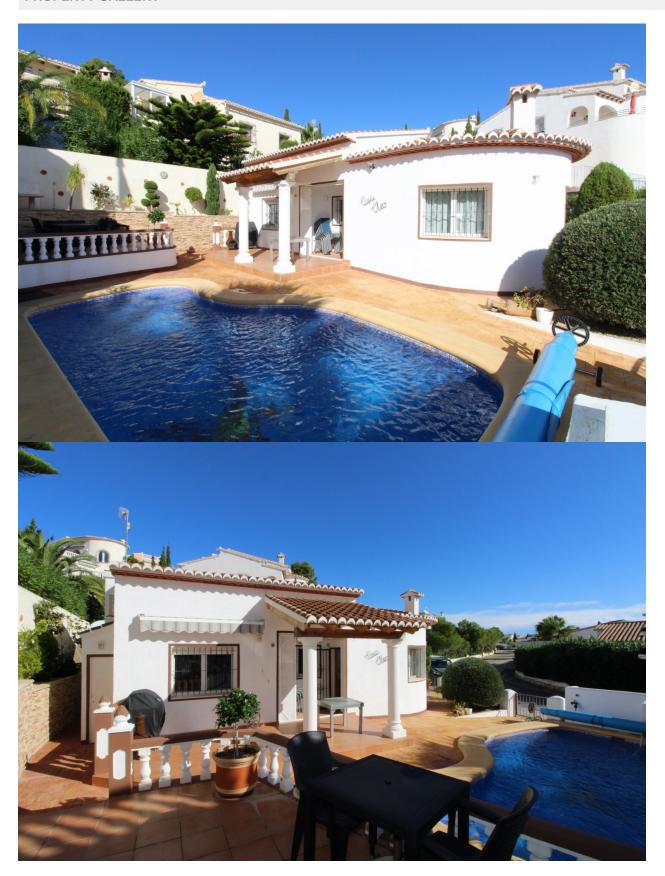

## **DESCRIPTION**

Well presented villa, located in the area of Olivos, on Cumbre del Sol. Set of a flat plot and built on 1 level, this villa offers a bright living room, kitchen, 2 bedrooms and 1 bathroom. External storage rooms, 6 x 3 pool, off street parking for 2 cars, terracing and beatiful low maintenance garden. in addition there are 2 communal pools near.