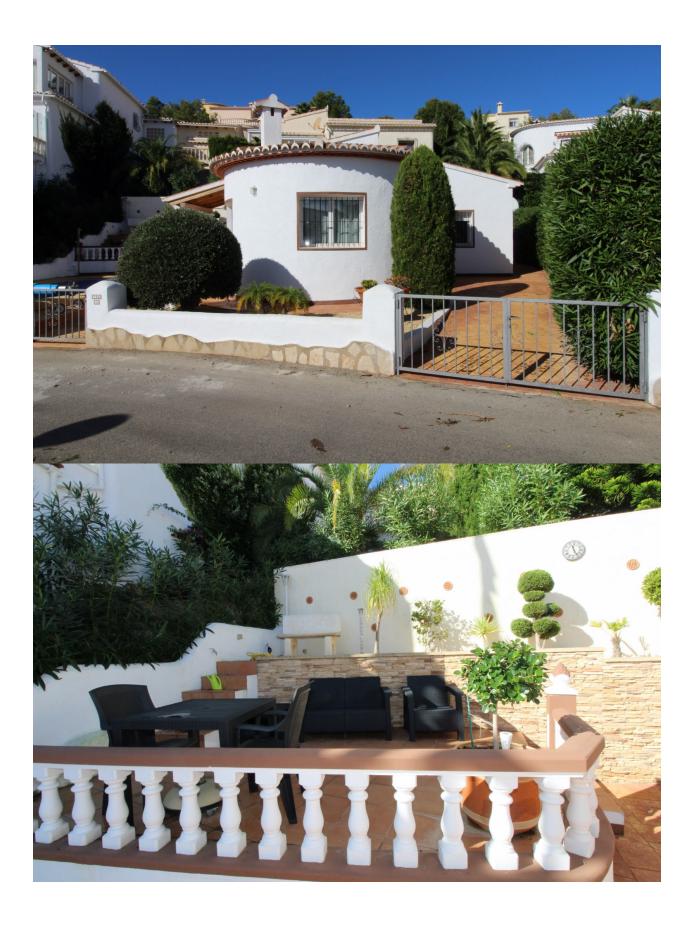

## **DESCRIPTION**

Well presented villa, located in the area of Olivos, on Cumbre del Sol. Set of a flat plot and built on 1 level, this villa offers a bright living room, kitchen, 2 bedrooms and 1 bathroom. External storage rooms, 6 x 3 pool, off street parking for 2 cars, terracing and beatiful low maintenance garden. in addition there are 2 communal pools near.