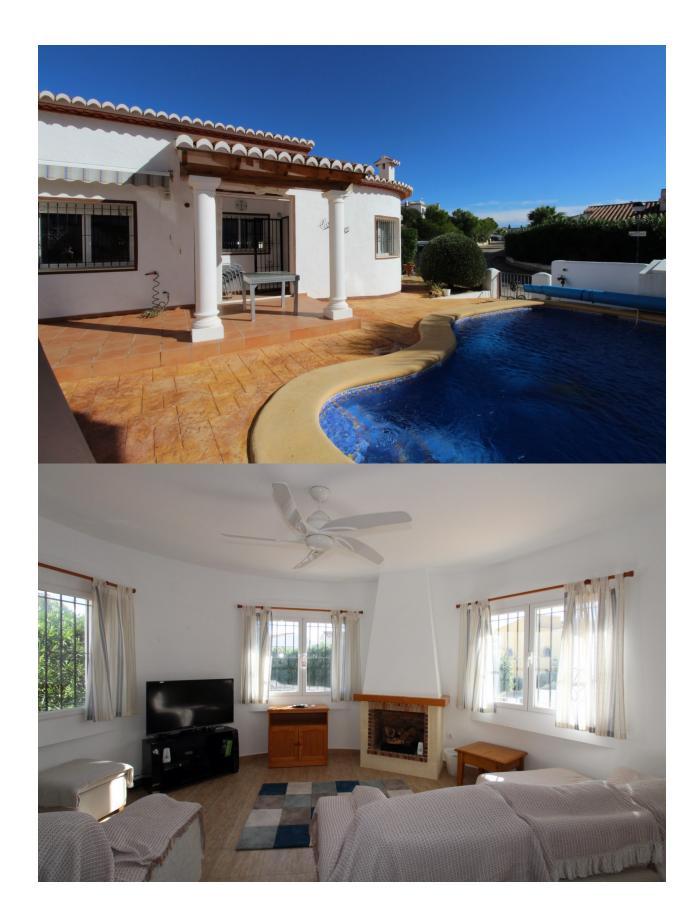

## **DESCRIPTION**

Well presented villa, located in the area of Olivos, on Cumbre del Sol. Set of a flat plot and built on 1 level, this villa offers a bright living room, kitchen, 2 bedrooms and 1 bathroom. External storage rooms, 6 x 3 pool, off street parking for 2 cars, terracing and beatiful low maintenance garden. in addition there are 2 communal pools near.