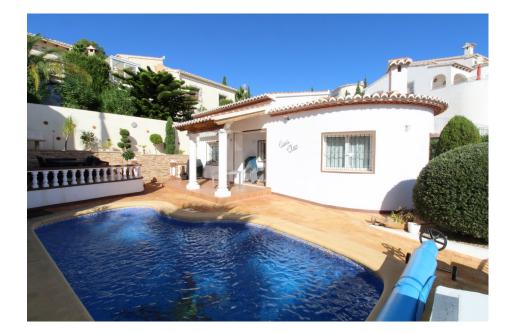

## **DESCRIPTION**

Well presented villa, located in the area of Olivos, on Cumbre del Sol. Set of a flat plot and built on 1 level, this villa offers a bright living room, kitchen, 2 bedrooms and 1 bathroom. External storage rooms, 6 x 3 pool, off street parking for 2 cars, terracing and beatiful low maintenance garden. in addition there are 2 communal pools near.