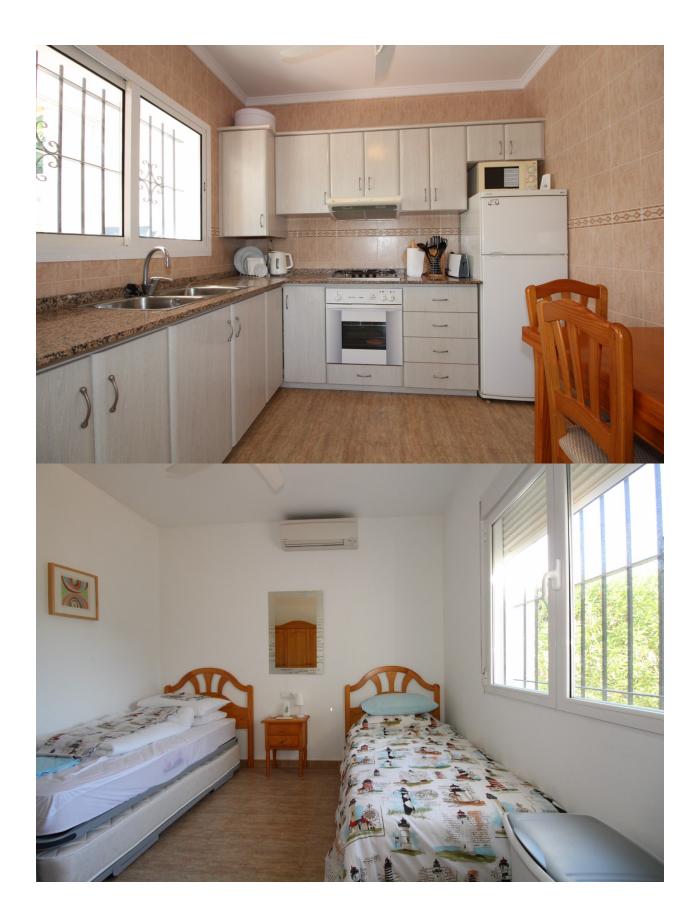

## **DESCRIPTION**

Well presented villa, located in the area of Olivos, on Cumbre del Sol. Set of a flat plot and built on 1 level, this villa offers a bright living room, kitchen, 2 bedrooms and 1 bathroom. External storage rooms, 6 x 3 pool, off street parking for 2 cars, terracing and beatiful low maintenance garden. in addition there are 2 communal pools near.