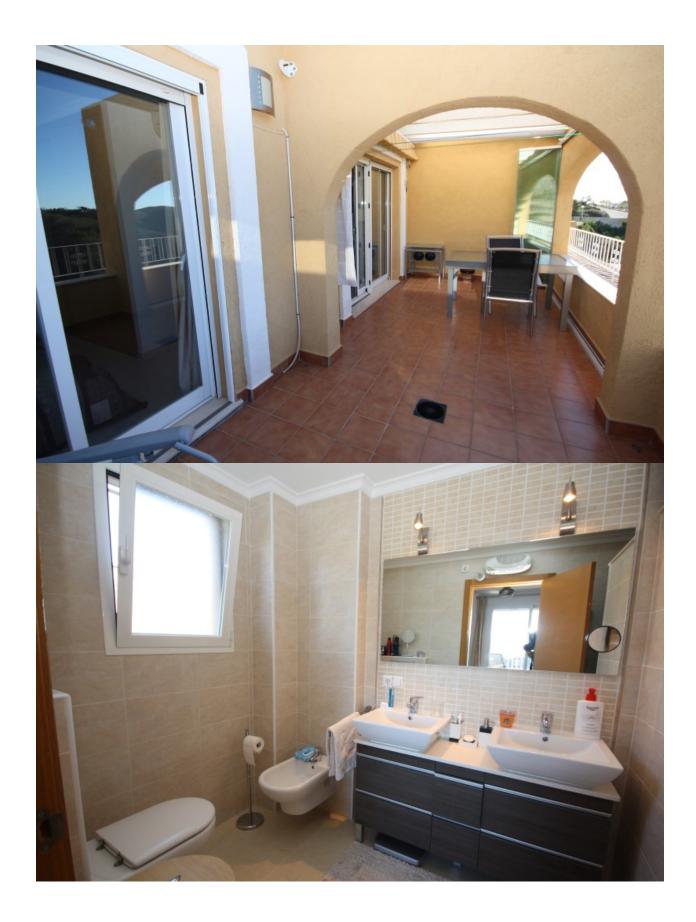

## **DESCRIPTION**

Apartment situated in La Cumbre del Sol, Benitachell with panoramic views. It consists of 3 bedrooms, 2 bathrooms, fully equipped open plan kitchen, large living/dining room, ample terrace south /west facing, utility for washing machine, sliding door to terrace, alarm system and air conditioning (hot/cold).