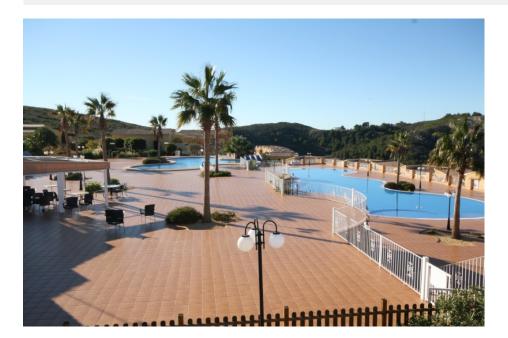

## **DESCRIPTION**

Apartment situated in La Cumbre del Sol, Benitachell with panoramic views. It consists of 3 bedrooms, 2 bathrooms, fully equipped open plan kitchen, large living/dining room, ample terrace south /west facing, utility for washing machine, sliding door to terrace, alarm system and air conditioning (hot/cold).

## **VIEWS**

- Panoramic views
- Sea views

"OUR EXPERIENCE IS YOUR GUARANTEE"