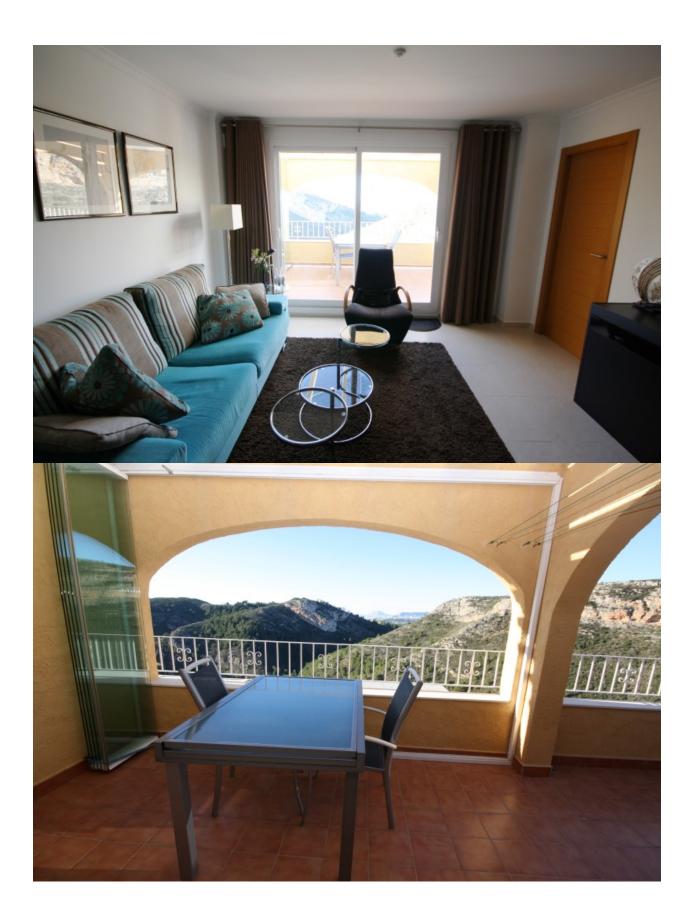

## **DESCRIPTION**

Apartment situated in La Cumbre del Sol, Benitachell with panoramic views. It consists of 3 bedrooms, 2 bathrooms, fully equipped open plan kitchen, large living/dining room, ample terrace south /west facing, utility for washing machine, sliding door to terrace, alarm system and air conditioning (hot/cold).

## **VIEWS**

- Panoramic views
- Sea views

"OUR EXPERIENCE IS YOUR GUARANTEE"