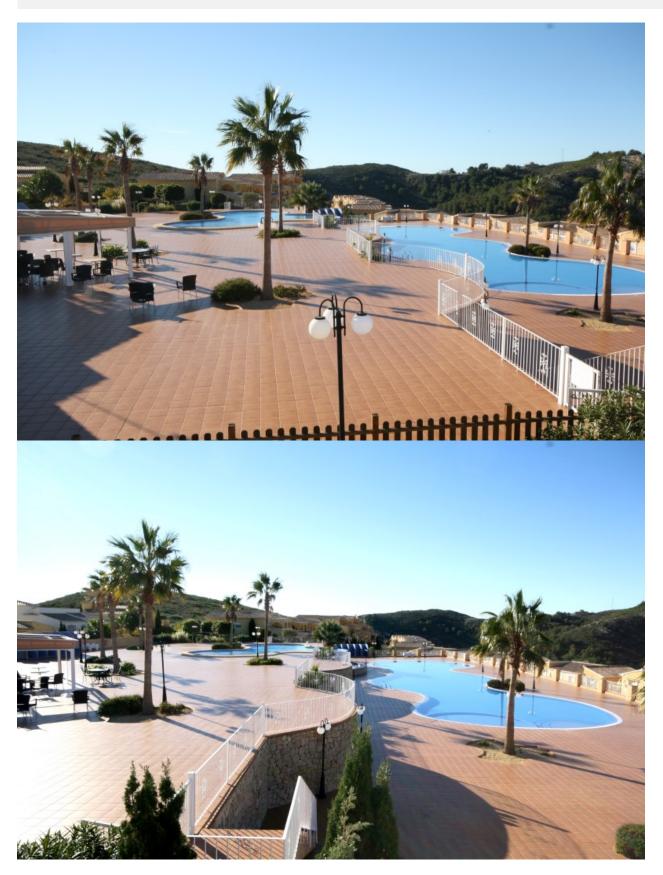

## **DESCRIPTION**

Apartment situated in La Cumbre del Sol, Benitachell with panoramic views. It consists of 3 bedrooms, 2 bathrooms, fully equipped open plan kitchen, large living/dining room, ample terrace south /west facing, utility for washing machine, sliding door to terrace, alarm system and air conditioning (hot/cold).

## **VIEWS**

- Panoramic views
- Sea views

"OUR EXPERIENCE IS YOUR GUARANTEE"