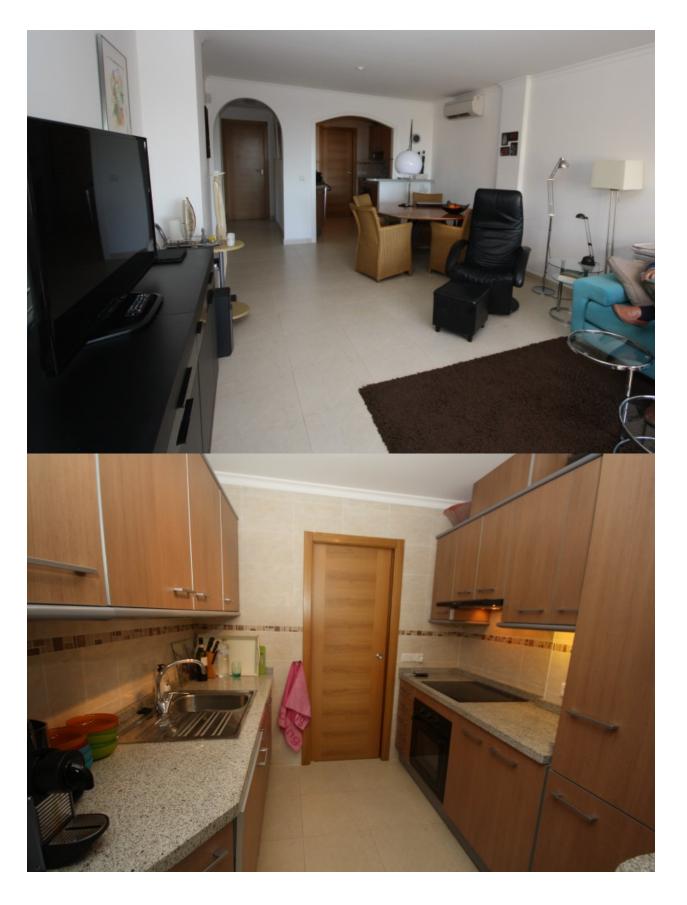

## **DESCRIPTION**

Apartment situated in La Cumbre del Sol, Benitachell with panoramic views. It consists of 3 bedrooms, 2 bathrooms, fully equipped open plan kitchen, large living/dining room, ample terrace south /west facing, utility for washing machine, sliding door to terrace, alarm system and air conditioning (hot/cold).