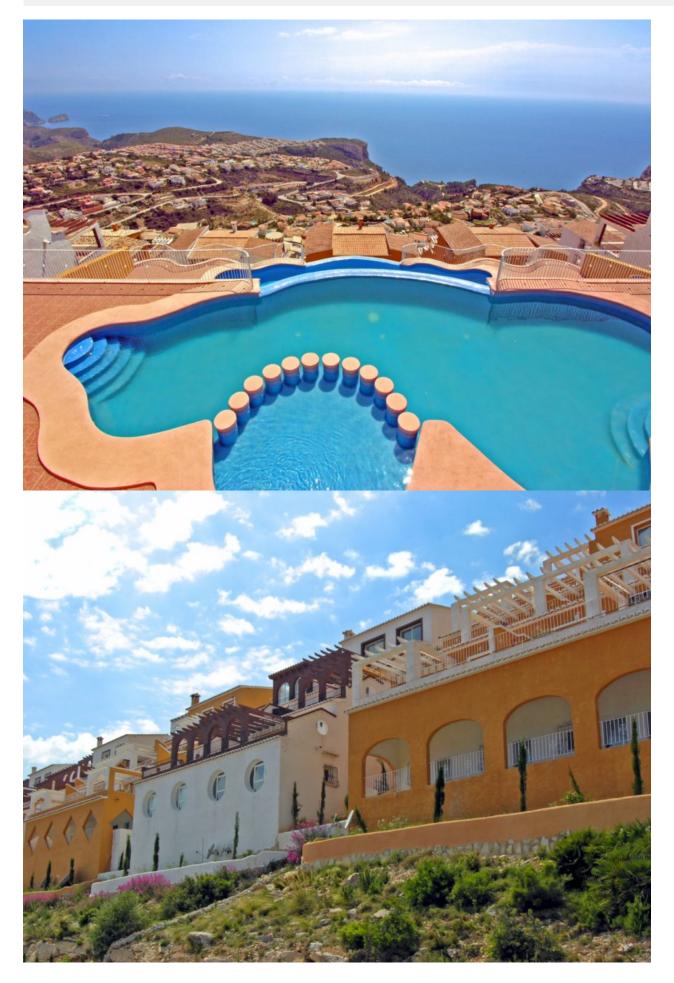

### DESCRIPTION

Duplex apartment in Pueblo Panorama, enjoying panoramic sea views. Entry on the top floor, offering a L-shaped living room with dining room, open kitchen, bedroom, bathroom and spacious open terrace (20m2) with storage room. Stairs lead down to the lower level, comprising 2 more bedrooms and a bathroom. Equipped with air conditioning (hotcold). There is a large communal pool.

## VIEWS

- Panoramic views
- Sea views