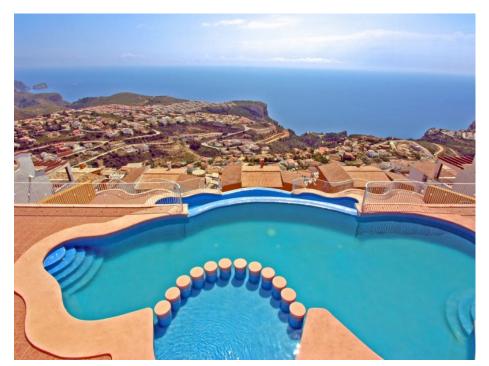

### DESCRIPTION

Duplex apartment in Pueblo Panorama, enjoying panoramic sea views. Entry on the top floor, offering a L-shaped living room with dining room, open kitchen, bedroom, bathroom and spacious open terrace (20m2) with storage room. Stairs lead down to the lower level, comprising 2 more bedrooms and a bathroom. Equipped with air conditioning (hotcold). There is a large communal pool.

## VIEWS

- Panoramic views
- Sea views