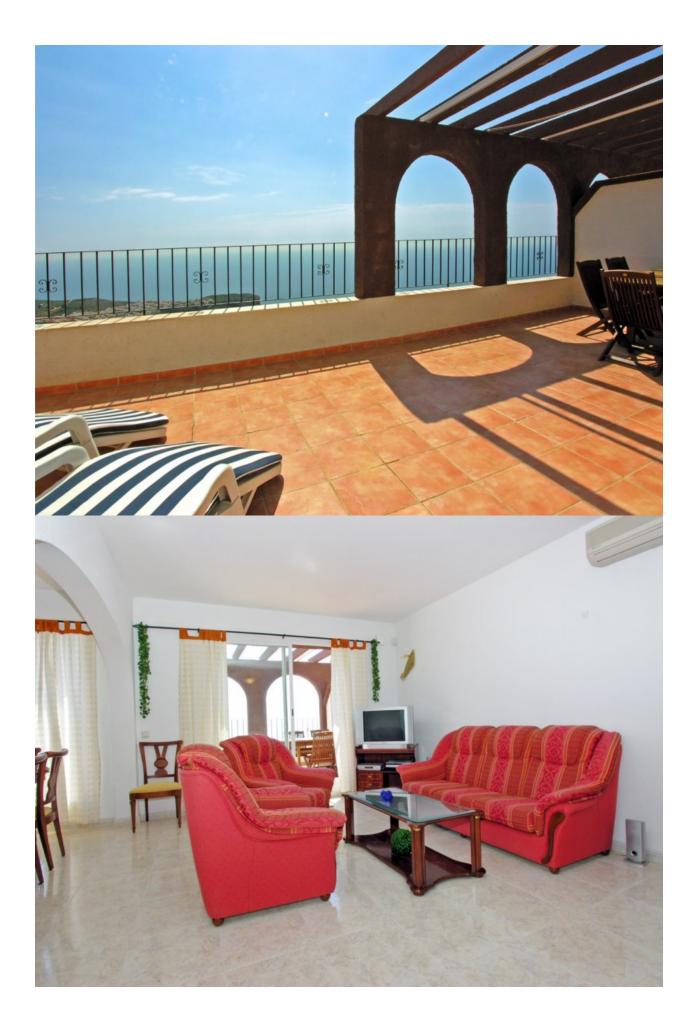

### DESCRIPTION

Duplex apartment in Pueblo Panorama, enjoying panoramic sea views. Entry on the top floor, offering a L-shaped living room with dining room, open kitchen, bedroom, bathroom and spacious open terrace (20m2) with storage room. Stairs lead down to the lower level, comprising 2 more bedrooms and a bathroom. Equipped with air conditioning (hotcold). There is a large communal pool.