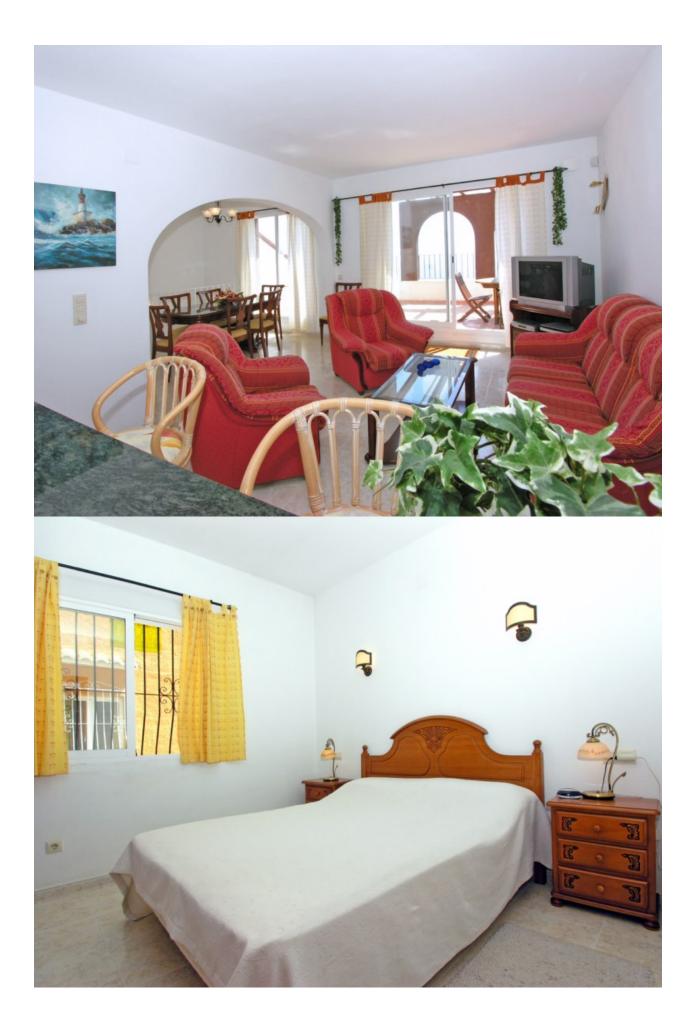

### DESCRIPTION

Duplex apartment in Pueblo Panorama, enjoying panoramic sea views. Entry on the top floor, offering a L-shaped living room with dining room, open kitchen, bedroom, bathroom and spacious open terrace (20m2) with storage room. Stairs lead down to the lower level, comprising 2 more bedrooms and a bathroom. Equipped with air conditioning (hotcold). There is a large communal pool.