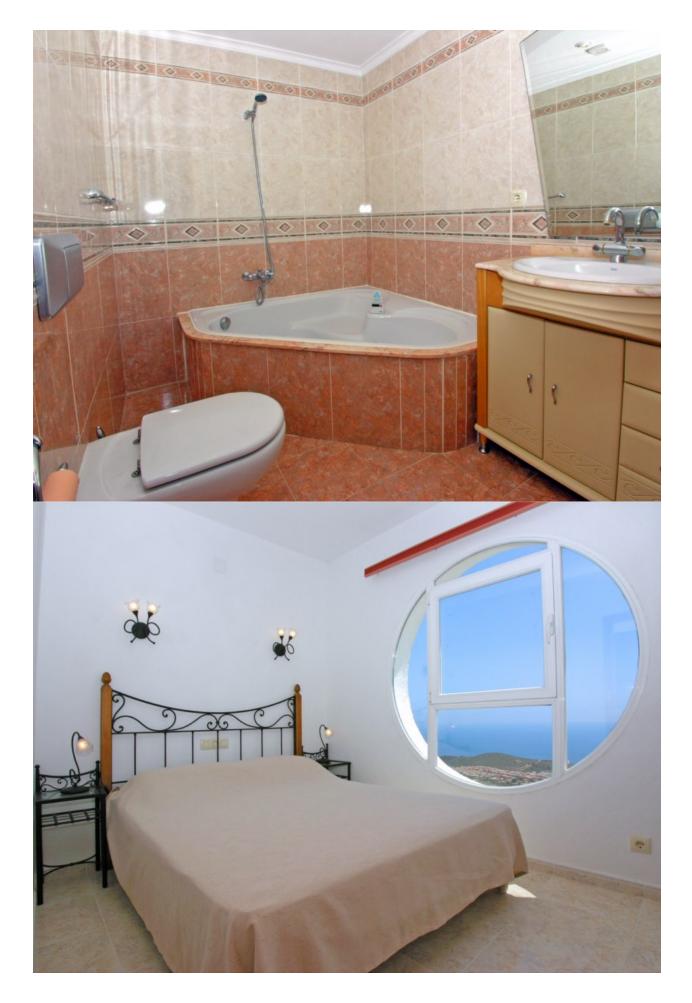

### DESCRIPTION

Duplex apartment in Pueblo Panorama, enjoying panoramic sea views. Entry on the top floor, offering a L-shaped living room with dining room, open kitchen, bedroom, bathroom and spacious open terrace (20m2) with storage room. Stairs lead down to the lower level, comprising 2 more bedrooms and a bathroom. Equipped with air conditioning (hotcold). There is a large communal pool.

## VIEWS

- Panoramic views
- Sea views