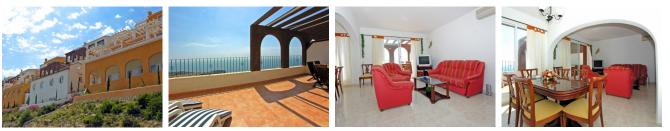

### DESCRIPTION

Duplex apartment in Pueblo Panorama, enjoying panoramic sea views. Entry on the top floor, offering a L-shaped living room with dining room, open kitchen, bedroom, bathroom and spacious open terrace (20m2) with storage room. Stairs lead down to the lower level, comprising 2 more bedrooms and a bathroom. Equipped with air conditioning (hotcold). There is a large communal pool.

## VIEWS

- Panoramic views
- Sea views