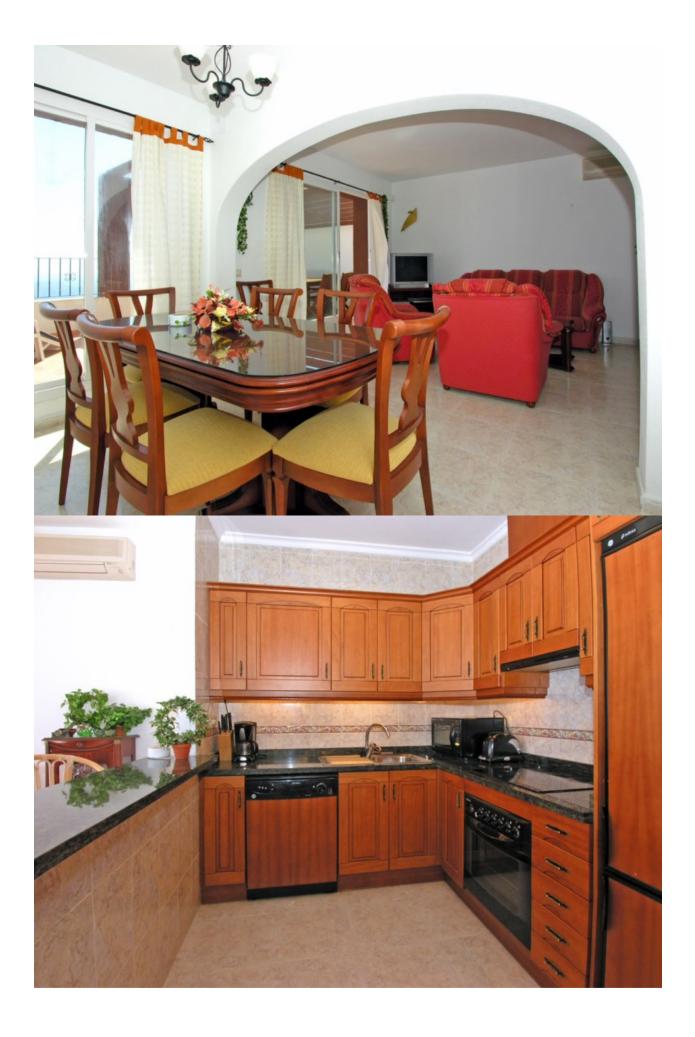

### DESCRIPTION

Duplex apartment in Pueblo Panorama, enjoying panoramic sea views. Entry on the top floor, offering a L-shaped living room with dining room, open kitchen, bedroom, bathroom and spacious open terrace (20m2) with storage room. Stairs lead down to the lower level, comprising 2 more bedrooms and a bathroom. Equipped with air conditioning (hotcold). There is a large communal pool.