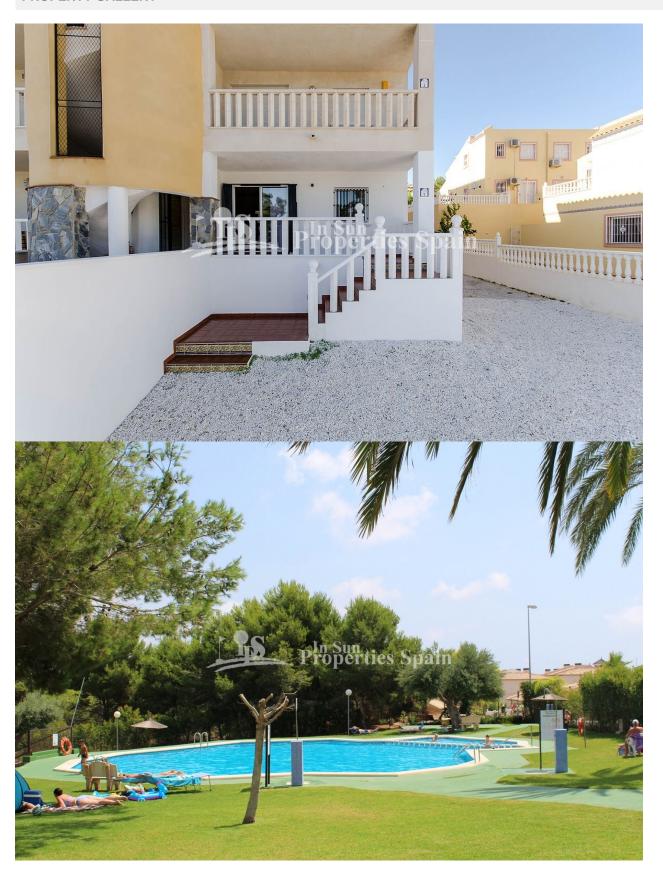

#### **DESCRIPTION**

Superb Apartment located within the popular Pinada Golf 2 Urbanisation in the heart of Villamartin. This superb ground floor Apartment boasts a 125m2 corner plot offering a multitude of possibilities; perhaps a private pool or landscaped garden?...The 72m2 Apartment comprises of a large living room/dining area with separate, fully equipped kitchen and large patio terrace overlooking a green area. There are 2 double bedrooms, both with fitted wardrobes and quality furnishings, along with a family bathroom. The property is sold tastefully furnished and ready to occupy. The urbanisation offers numerous green areas, community swimming pool and boules court. Located in the heart of Villamartin, only a ten minute walk to Villamartin Plaza and Villamartin Golf Course. The fine sandy beaches of La Zenia are only a short drive away and there are many amenities closeby, including supermarket, natural pharmacy, bars, restaurants and a small mail room. 50 minutes from Alicante and Murcia, San Javier Airport