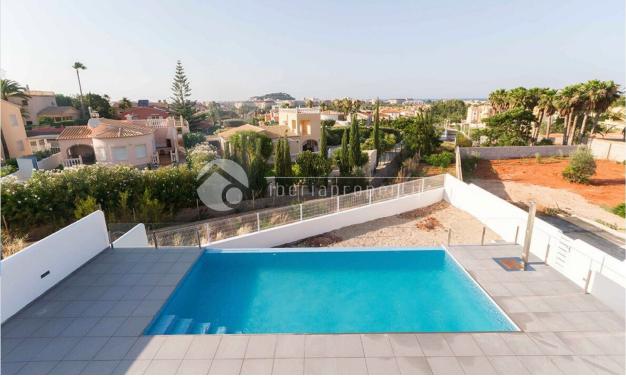

#### **DESCRIPTION**

Under construction, villa for sale modern contemporary new style of 3 or 4 bedrooms and infinity pool in residential in Montgo Dénia on the Costa Blanca Northern Spain. Villa in modern contemporary style of 192 m2 built on plot of 390 to 580 m2, new construction, in one of the best areas of Denia in the area of Tossal Gross only 2 km from the sea and center from the city. 2 floors, 4 bedrooms, 2 bathrooms, 1 toilet, covered and uncovered terrace, Heating, Swimming pool overflow, Garden, Storeroom, Air Conditioning Pre Instalation, Parking. The villas are built on request. Denia is a delightful cosmopolitan town located along the Mediterranean coastline, where the sun shines almost all year. Its climate of mild temperatures and its 20 kms of sandy beaches and rocky coves makes Denia an ideal place for family beach holidays. Situated 110 kilometres from Alicante airport, (approximately 1 hour 20 minutes) and 95 km from the city of Valencia. The town faces north-east, looking out across the sea towards the Balearic islands.

# **VIEWS**

- Panoramic views
- Sea views

**FURNITURE** 

Mountain views