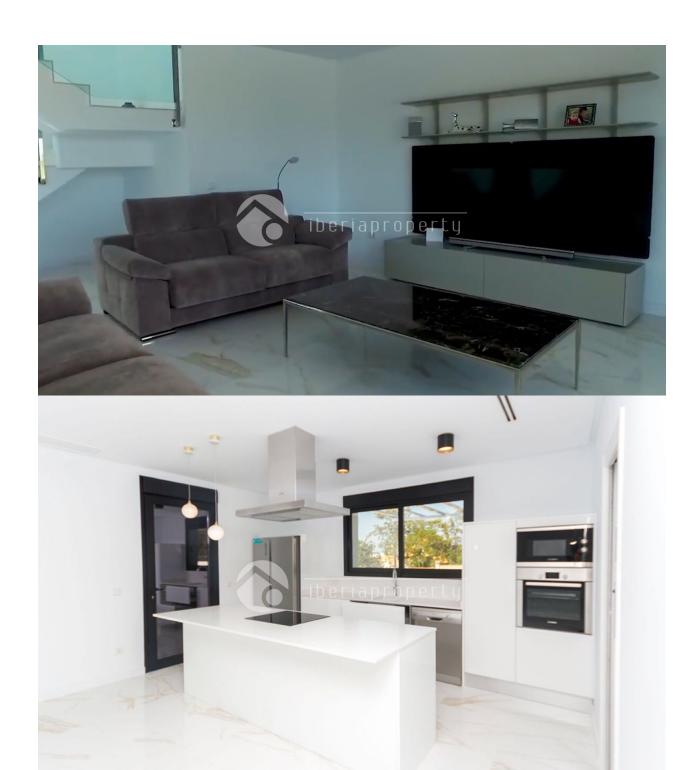

#### **DESCRIPTION**

Under construction, villa for sale modern contemporary new style of 3 or 4 bedrooms and infinity pool in residential in Montgo Dénia on the Costa Blanca Northern Spain. Villa in modern contemporary style of 192 m2 built on plot of 390 to 580 m2, new construction, in one of the best areas of Denia in the area of Tossal Gross only 2 km from the sea and center from the city. 2 floors, 4 bedrooms, 2 bathrooms, 1 toilet, covered and uncovered terrace, Heating, Swimming pool overflow, Garden, Storeroom, Air Conditioning Pre Instalation, Parking. The villas are built on request. Denia is a delightful cosmopolitan town located along the Mediterranean coastline, where the sun shines almost all year. Its climate of mild temperatures and its 20 kms of sandy beaches and rocky coves makes Denia an ideal place for family beach holidays. Situated 110 kilometres from Alicante airport, (approximately 1 hour 20 minutes) and 95 km from the city of Valencia. The town faces north-east, looking out across the sea towards the Balearic islands.

# **KITCHEN**

- Open kitchen
- Equipped kitchen