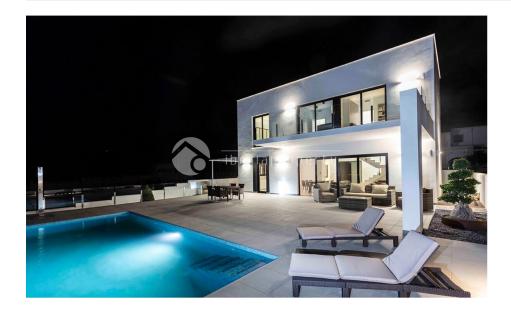

#### **DESCRIPTION**

Under construction, villa for sale modern contemporary new style of 3 or 4 bedrooms and infinity pool in residential in Montgo Dénia on the Costa Blanca Northern Spain. Villa in modern contemporary style of 192 m2 built on plot of 390 to 580 m2, new construction, in one of the best areas of Denia in the area of Tossal Gross only 2 km from the sea and center from the city. 2 floors, 4 bedrooms, 2 bathrooms, 1 toilet, covered and uncovered terrace, Heating, Swimming pool overflow, Garden, Storeroom, Air Conditioning Pre Instalation, Parking. The villas are built on request. Denia is a delightful cosmopolitan town located along the Mediterranean coastline, where the sun shines almost all year. Its climate of mild temperatures and its 20 kms of sandy beaches and rocky coves makes Denia an ideal place for family beach holidays. Situated 110 kilometres from Alicante airport, (approximately 1 hour 20 minutes) and 95 km from the city of Valencia. The town faces north-east, looking out across the sea towards the Balearic islands.

# **VIEWS**

- Panoramic views
- Sea views

**FURNITURE** 

Mountain views

# **GARDEN AND TERRACES**

Parking no Cars: 2

- Covered terrace
- Open terrace
- Exterior lights
- Fruit trees
- Stone walls
- Private garden