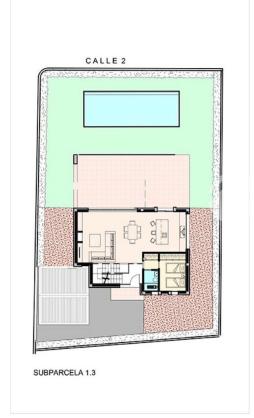

# **EXTRA**

- · Built in wardrobes
- Door bell with camera
- · Video security

|                         | CUADRO DE SUPE      | RFICIES  |                       |
|-------------------------|---------------------|----------|-----------------------|
| SUBPARCEL               | A 1.3               |          |                       |
| OCUPACION VIVIENDA      |                     |          | 152,72 m2             |
| PISCINA                 |                     |          | 32,00 m <sup>2</sup>  |
| ZONA ACCESO Y PARKING   |                     |          | 61,51 m               |
| CESPED                  |                     |          | 121,00 m              |
| AREAS JARDIN            |                     |          | 133,77 m              |
| TOTAL SUPERFCIE PARCELA |                     |          | 501,00 m <sup>2</sup> |
| VIVIENDA                |                     |          |                       |
| PLANTA BAJA             | VIVIENDA            | 90,65 m2 | 152,72 m2             |
|                         | TERRAZA CUBIERTA    | 21,20 m2 |                       |
|                         | TERRAZA DESCUBIERTA | 40,87 m2 |                       |
| PLANTA ALTA             | VIVIENDA            | 81,05 m2 | 99,87 m <sup>2</sup>  |
|                         | TERRAZA DESCUBIERTA | 18,82 m2 |                       |