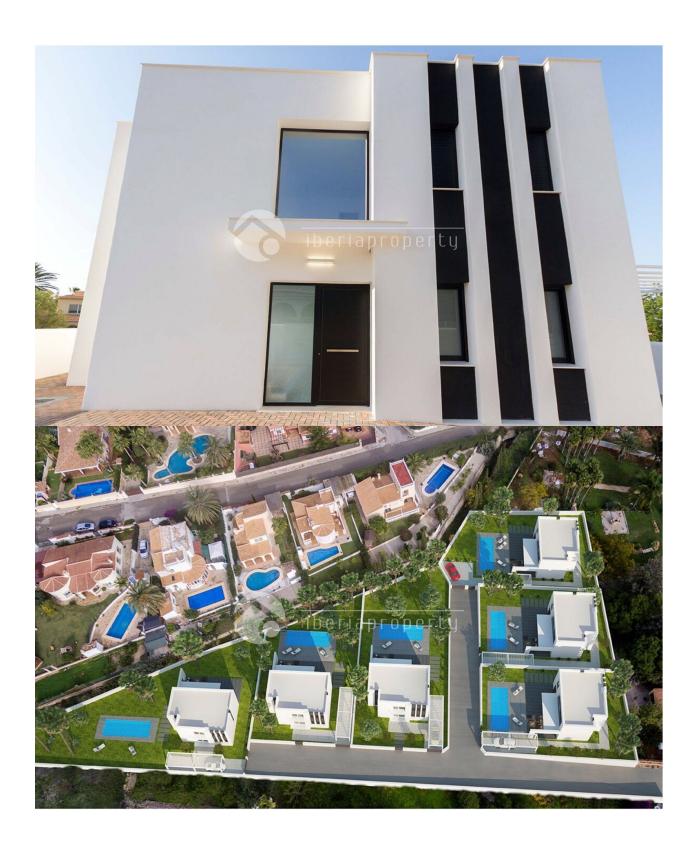

# PRICE: 478.000 € **PROPERTY TYPE:** Villa Denia CITY: (Montgo) **BEDROOMS:** Bathrooms: 3 Build (m2): 172 Plot ( m2 ): 390 Terrace ( m2 ): 81 Year: 2019 Floor: Old price

#### **DESCRIPTION**

Under construction, villa for sale modern contemporary new style of 3 or 4 bedrooms and infinity pool in residential in Montgo Dénia on the Costa Blanca Northern Spain. Villa in modern contemporary style of 192 m2 built on plot of 390 to 580 m2, new construction, in one of the best areas of Denia in the area of Tossal Gross only 2 km from the sea and center from the city. 2 floors, 4 bedrooms, 2 bathrooms, 1 toilet, covered and uncovered terrace, Heating, Swimming pool overflow, Garden, Storeroom, Air Conditioning Pre Instalation, Parking. The villas are built on request. Denia is a delightful cosmopolitan town located along the Mediterranean coastline, where the sun shines almost all year. Its climate of mild temperatures and its 20 kms of sandy beaches and rocky coves makes Denia an ideal place for family beach holidays. Situated 110 kilometres from Alicante airport, (approximately 1 hour 20 minutes) and 95 km from the city of Valencia. The town faces north-east, looking out across the sea towards the Balearic islands.