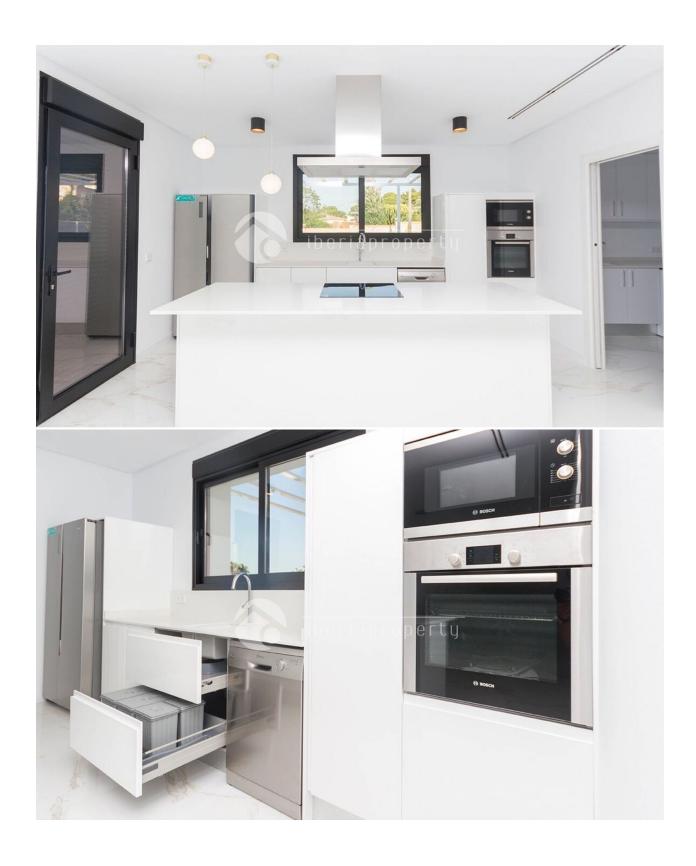

faces north-east, looking out across the sea towards the Balearic islands.

# **ENERGETIC CERTIFIED**



# **STYLE**

- Modern
- Contemporary

**ORIENTATION** 

# **VIEWS**

- Panoramic views
- Sea views

**FURNITURE** 

Mountain views

# **AIRCONDITIONING**

# · Central airconditioning

# Beach: 2 Km

Airport: 80 Km

Town center : 4 Km

**DISTANCE TO:** 

# **PARKING**

# **MAIN LIVING AREA**

· Bathroom en-suite

# · Not furnished

# **FLOARING**

South

• Tile floors

# **KITCHEN**

- Open kitchen
- Equipped kitchen

# **GARDEN AND TERRACES**

Parking no Cars: 2

- Covered terrace
- Open terrace
- Exterior lights
- Fruit trees
- Stone walls
- Private garden

# **HEATING**

• Central electric heating

# **EXTRA**

- · Built in wardrobes
- Door bell with camera
- · Video security



















|                         | CUADRO DE SUPE      | RFICIES  |                       |
|-------------------------|---------------------|----------|-----------------------|
| SUBPARCEL               | A 1.3               |          |                       |
| OCUPACION VIVIENDA      |                     |          | 152,72 m2             |
| PISCINA                 |                     |          | 32,00 m <sup>2</sup>  |
| ZONA ACCESO Y PARKING   |                     |          | 61,51 m               |
| CESPED                  |                     |          | 121,00 m              |
| AREAS JARDIN            |                     |          | 133,77 m              |
| TOTAL SUPERFCIE PARCELA |                     |          | 501,00 m <sup>2</sup> |
| VIVIENDA