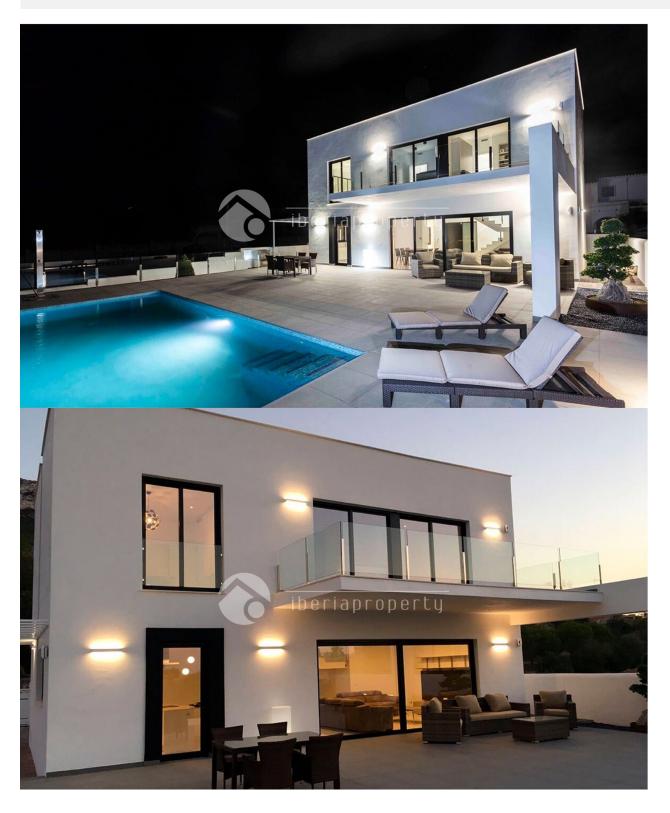

#### **DESCRIPTION**

Under construction, villa for sale modern contemporary new style of 3 or 4 bedrooms and infinity pool in residential in Montgo Dénia on the Costa Blanca Northern Spain. Villa in modern contemporary style of 192 m2 built on plot of 390 to 580 m2, new construction, in one of the best areas of Denia in the area of Tossal Gross only 2 km from the sea and center from the city. 2 floors, 4 bedrooms, 2 bathrooms, 1 toilet, covered and uncovered terrace, Heating, Swimming pool overflow, Garden, Storeroom, Air Conditioning Pre Instalation, Parking. The villas are built on request. Denia is a delightful cosmopolitan town located along the Mediterranean coastline, where the sun shines almost all year. Its climate of mild temperatures and its 20 kms of sandy beaches and rocky coves makes Denia an ideal place for family beach holidays. Situated 110 kilometres from Alicante airport, (approximately 1 hour 20 minutes) and 95 km from the city of Valencia. The town faces north-east, looking out across the sea towards the Balearic islands.

# **VIEWS**

- Panoramic views
- Sea views

**FURNITURE** 

Mountain views

# **GARDEN AND TERRACES**

Parking no Cars: 2

- Covered terrace
- Open terrace
- Exterior lights
- Fruit trees
- Stone walls
- Private garden