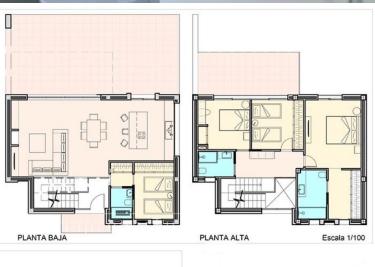

# **EXTRA**

- · Built in wardrobes
- Door bell with camera
- · Video security

|                         | CUADRO DE SUPE      | RFICIES  |                       |
|-------------------------|---------------------|----------|-----------------------|
| SUBPARCEL               | A 1.3               |          |                       |
| OCUPACION VIVIENDA      |                     |          | 152,72 m2             |
| PISCINA                 |                     |          | 32,00 m <sup>2</sup>  |
| ZONA ACCESO Y PARKING   |                     |          | 61,51 m               |
| CESPED                  |                     |          | 121,00 m              |
| AREAS JARDIN            |                     |          | 133,77 m              |
| TOTAL SUPERFCIE PARCELA |                     |          | 501,00 m <sup>2</sup> |
| VIVIENDA                |                     |          |                       |
| PLANTA BAJA             | VIVIENDA            | 90,65 m2 | 152,72 m2             |
|                         | TERRAZA CUBIERTA    | 21,20 m2 |                       |
|                         | TERRAZA DESCUBIERTA | 40,87 m2 |                       |
| PLANTA ALTA             | VIVIENDA            | 81,05 m2 | 99,87 m <sup>2</sup>  |
|                         | TERRAZA DESCUBIERTA | 18,82 m2 |                       |