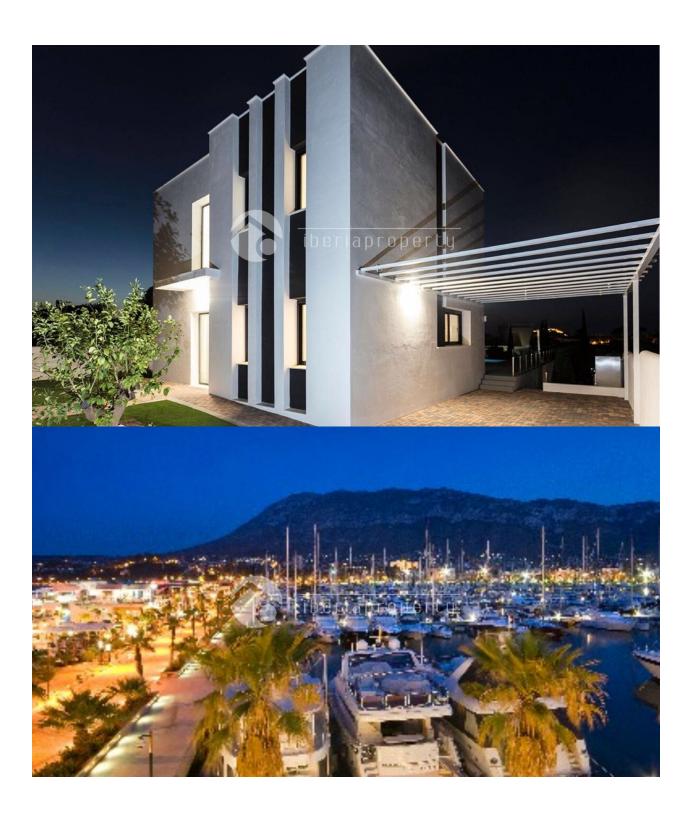

#### **DESCRIPTION**

Under construction, villa for sale modern contemporary new style of 3 or 4 bedrooms and infinity pool in residential in Montgo Dénia on the Costa Blanca Northern Spain. Villa in modern contemporary style of 192 m2 built on plot of 390 to 580 m2, new construction, in one of the best areas of Denia in the area of Tossal Gross only 2 km from the sea and center from the city. 2 floors, 4 bedrooms, 2 bathrooms, 1 toilet, covered and uncovered terrace, Heating, Swimming pool overflow, Garden, Storeroom, Air Conditioning Pre Instalation, Parking. The villas are built on request. Denia is a delightful cosmopolitan town located along the Mediterranean coastline, where the sun shines almost all year. Its climate of mild temperatures and its 20 kms of sandy beaches and rocky coves makes Denia an ideal place for family beach holidays. Situated 110 kilometres from Alicante airport, (approximately 1 hour 20 minutes) and 95 km from the city of Valencia. The town faces north-east, looking out across the sea towards the Balearic islands.

# **VIEWS**

- Panoramic views
- Sea views

**FURNITURE** 

Mountain views