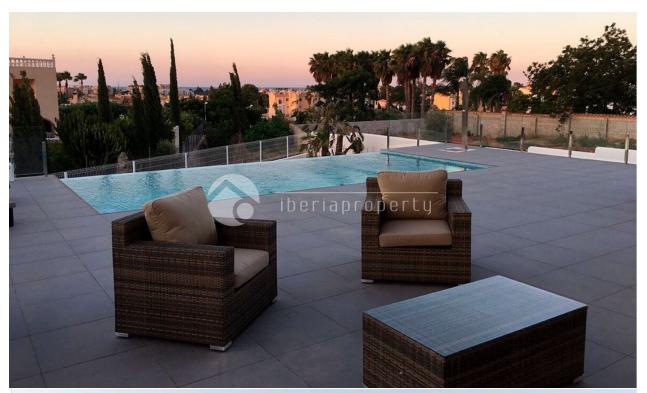

#### **DESCRIPTION**

Under construction, villa for sale modern contemporary new style of 3 or 4 bedrooms and infinity pool in residential in Montgo Dénia on the Costa Blanca Northern Spain. Villa in modern contemporary style of 192 m2 built on plot of 390 to 580 m2, new construction, in one of the best areas of Denia in the area of Tossal Gross only 2 km from the sea and center from the city. 2 floors, 4 bedrooms, 2 bathrooms, 1 toilet, covered and uncovered terrace, Heating, Swimming pool overflow, Garden, Storeroom, Air Conditioning Pre Instalation, Parking. The villas are built on request. Denia is a delightful cosmopolitan town located along the Mediterranean coastline, where the sun shines almost all year. Its climate of mild temperatures and its 20 kms of sandy beaches and rocky coves makes Denia an ideal place for family beach holidays. Situated 110 kilometres from Alicante airport, (approximately 1 hour 20 minutes) and 95 km from the city of Valencia. The town faces north-east, looking out across the sea towards the Balearic islands.

# **GARDEN AND TERRACES**

Parking no Cars: 2

- Covered terrace
- Open terrace
- Exterior lights
- Fruit trees
- Stone walls
- Private garden