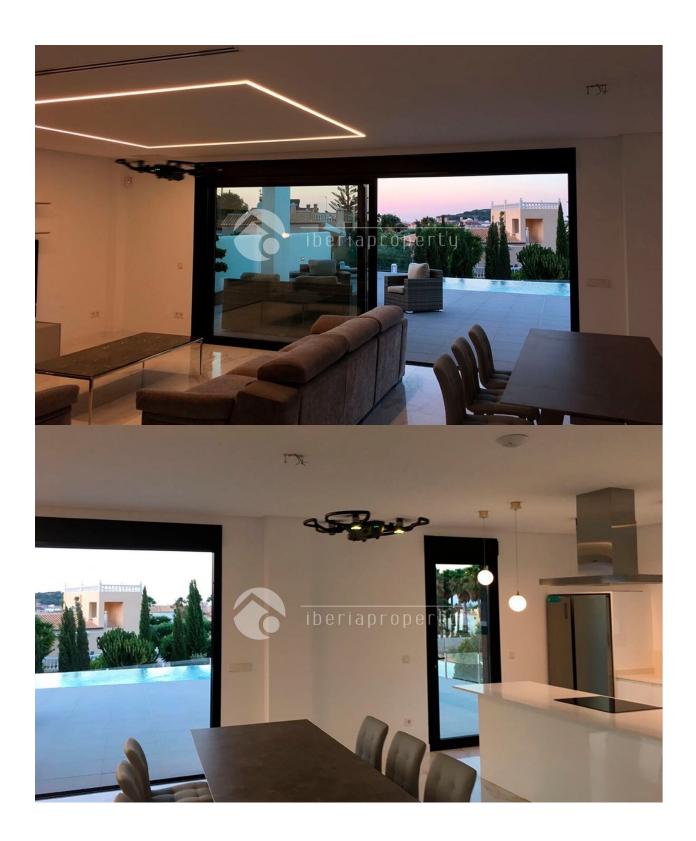

#### **DESCRIPTION**

Under construction, villa for sale modern contemporary new style of 3 or 4 bedrooms and infinity pool in residential in Montgo Dénia on the Costa Blanca Northern Spain. Villa in modern contemporary style of 192 m2 built on plot of 390 to 580 m2, new construction, in one of the best areas of Denia in the area of Tossal Gross only 2 km from the sea and center from the city. 2 floors, 4 bedrooms, 2 bathrooms, 1 toilet, covered and uncovered terrace, Heating, Swimming pool overflow, Garden, Storeroom, Air Conditioning Pre Instalation, Parking. The villas are built on request. Denia is a delightful cosmopolitan town located along the Mediterranean coastline, where the sun shines almost all year. Its climate of mild temperatures and its 20 kms of sandy beaches and rocky coves makes Denia an ideal place for family beach holidays. Situated 110 kilometres from Alicante airport, (approximately 1 hour 20 minutes) and 95 km from the city of Valencia. The town faces north-east, looking out across the sea towards the Balearic islands.

# **KITCHEN**

- Open kitchen
- Equipped kitchen