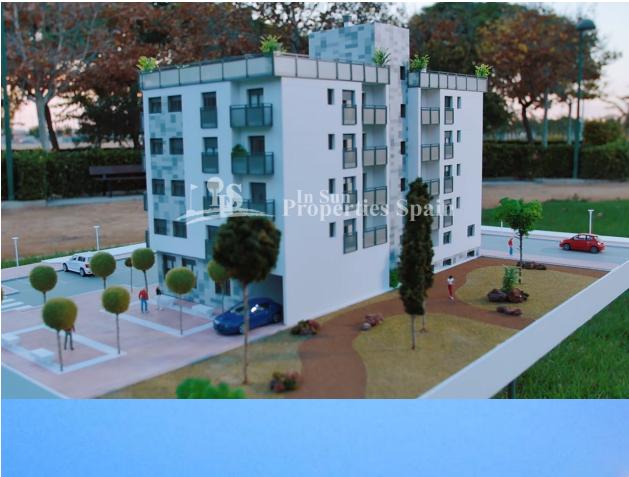

# DESCRIPTION

TOURISTIC/RENTAL LICENSE APPROVED!! This new development is located next to a park area in the residential part of Lo Pagan, Mar Menor. With delivery in December 2019 these perfectly designed new launch apartments offer 2 bedrooms and 2 bathrooms, thoughtfully designed to provide an open plan contemporary living space. You can enjoy "SUN ALL DAY" on the SKY LOUNGE rooftop solarium with swimming pool, 2 BBQ areas, seating and glorious VIEWS TO THE BEACHES and the coastline!. There are only 2 Apartments remaining...both on the second floor. This one of 62'75m2 boasts 2 bedrooms, 2 bathrooms and private terraces of 2'40m2 and 6'70m2. Just 5-6 minutes' walk to the beaches of Lo Pagan and the main high street, only 15 minutes from San Javier (Murcia) airport. These are touristic homes. A 30 day rental per year is required. 21% IVA is payable and a touristic license will be issued from the Murcian Government. They are sold Turn Key - Ready to rent. Fully furnished with AC, Lighting, Whitegoods, electrical appiances, pots, plates, glasses etc. All the local facilities are right on the doorstep. Perfect for leisure - The promenade (Paseo) of Lo Pagan is an amazing place to ramble either in the day or

evening, with countless restaurants to choose from and some great little tapas bars right next to the sea. Venture to the fishing port or the ever popular marina to buy the local fish catch! This area offers a variety of sports activities, including seasonal water sports with some particularly good golf courses very close by. Ideal for rentals. Aldea del Sol is being constructed in a touristic zone of Lo Pagan, a tourist / rental license is in place for all apartments, so they will be fully legal to let out. "TURN KEY AS STANDARD" meaning all apartments will be FULLY FURNISHED with kitchen equipment and A/C. \*Aldea del Sol is located in a touristic zone, therefore rental requirement will be required, usually 30 days. IVA or property vat is charged at 21% for this project. 10 Under ground parking places are available for  $\in$ 13,125 per place and 10 storage rooms are also available to purchase for  $\in$ 3,150 per room.\*