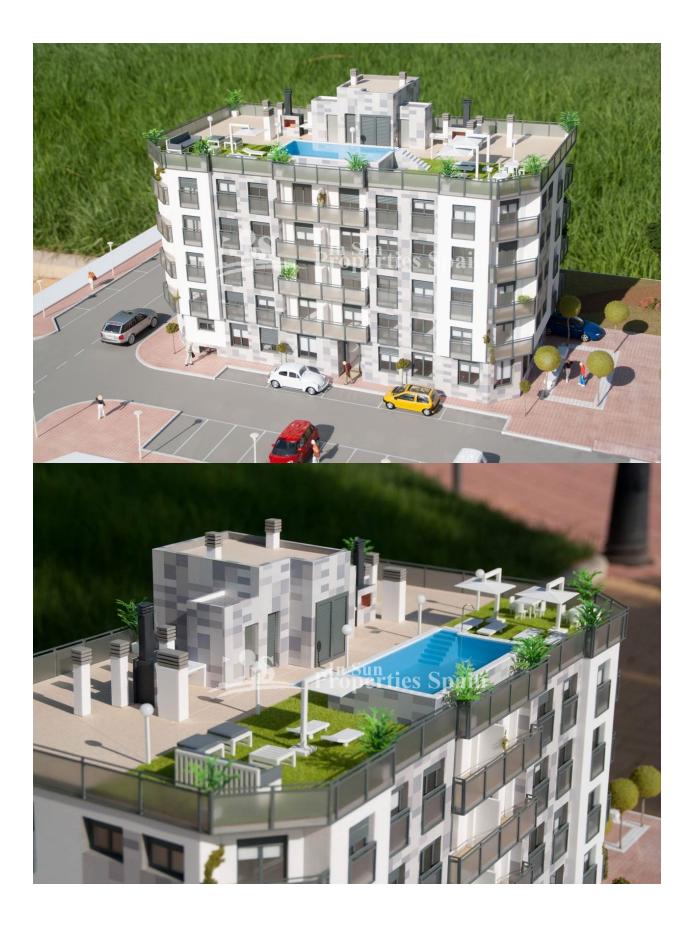

# DESCRIPTION

TOURISTIC/RENTAL LICENSE APPROVED!! This new development is located next to a park area in the residential part of Lo Pagan, Mar Menor. With delivery in December 2019 these perfectly designed new launch apartments offer 2 bedrooms and 2 bathrooms, thoughtfully designed to provide an open plan contemporary living space. You can enjoy "SUN ALL DAY" on the SKY LOUNGE rooftop solarium with swimming pool, 2 BBQ areas, seating and glorious VIEWS TO THE BEACHES and the coastline!. There are only 2 Apartments remaining...both on the second floor. This one of 62'75m2 boasts 2 bedrooms, 2 bathrooms and private terraces of 2'40m2 and 6'70m2. Just 5-6 minutes' walk to the beaches of Lo Pagan and the main high street, only 15 minutes from San Javier (Murcia) airport. These are touristic homes. A 30 day rental per year is required. 21% IVA is payable and a touristic license will be issued from the Murcian Government. They are sold Turn Key - Ready to rent. Fully furnished with AC, Lighting, Whitegoods, electrical appiances, pots, plates, glasses etc. All the local facilities are right on the doorstep. Perfect for leisure - The promenade (Paseo) of Lo Pagan is an amazing place to ramble either in the day or

evening, with countless restaurants to choose from and some great little tapas bars right next to the sea. Venture to the fishing port or the ever popular marina to buy the local fish catch! This area offers a variety of sports activities, including seasonal water sports with some particularly good golf courses very close by. Ideal for rentals. Aldea del Sol is being constructed in a touristic zone of Lo Pagan, a tourist / rental license is in place for all apartments, so they will be fully legal to let out. "TURN KEY AS STANDARD" meaning all apartments will be FULLY FURNISHED with kitchen equipment and A/C. \*Aldea del Sol is located in a touristic zone, therefore rental requirement will be required, usually 30 days. IVA or property vat is charged at 21% for this project. 10 Under ground parking places are available for  $\in$ 13,125 per place and 10 storage rooms are also available to purchase for  $\in$ 3,150 per room.\*