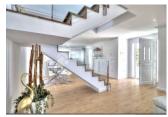

#### **DESCRIPTION**

Residential houses, type villa in Polop de la Marina in private urbanization. Plot with private pool, large garden with barbecue and pergola. Equipped with irrigation system and shower by the pool. Large living room with open kitchen, area 76 square meters. Fully equipped (adjustable lighting), laminate flooring, electric fireplace, laminate curtains. Kitchen with dishwasher, washing machine, fridge, coffee maker. 3 large bedrooms (approximately 15 m2) with bathroom onsuite and walk-in shower. 1 bedroom on the ground floor and 2 on the first floor with private terrace and solarium. Each bedroom has a TV set. Quietly situated on the flank of the Ponoig (sleeping lion), close to the center of Polop and easy connection to surrounding villages such as Benidorm. Ready to go live price, is inclusive furniture.