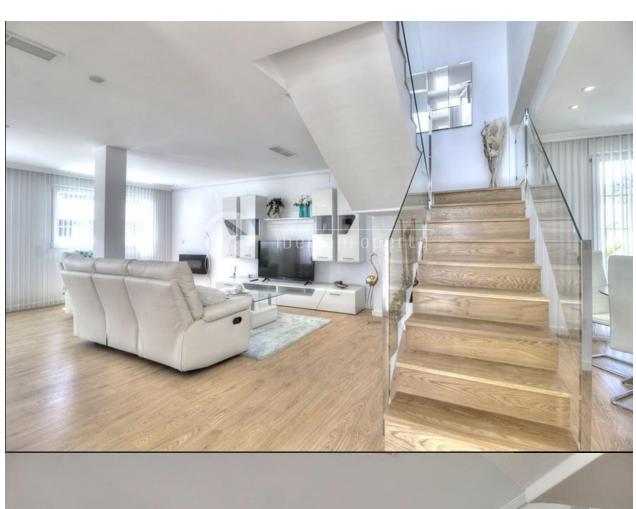

#### **DESCRIPTION**

Residential houses, type villa in Polop de la Marina in private urbanization. Plot with private pool, large garden with barbecue and pergola. Equipped with irrigation system and shower by the pool. Large living room with open kitchen, area 76 square meters. Fully equipped (adjustable lighting), laminate flooring, electric fireplace, laminate curtains. Kitchen with dishwasher, washing machine, fridge, coffee maker. 3 large bedrooms (approximately 15 m2) with bathroom onsuite and walk-in shower. 1 bedroom on the ground floor and 2 on the first floor with private terrace and solarium. Each bedroom has a TV set. Quietly situated on the flank of the Ponoig (sleeping lion), close to the center of Polop and easy connection to surrounding villages such as Benidorm. Ready to go live price, is inclusive furniture.

#### **VIEWS AIRCONDITIONING DISTANCE TO: STYLE** · Central airconditioning Modern Panoramic views Beach: 9 Km • Sea views Airport: 60 Km Mountain views Town center : 2 Km **ORIENTATION PARKING MAIN LIVING AREA FLOARING** • Storage South Parking no Cars: 2 · Laminate floors • Bathroom en-suite