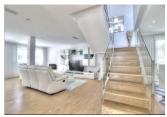

#### **DESCRIPTION**

Residential houses, type villa in Polop de la Marina in private urbanization. Plot with private pool, large garden with barbecue and pergola. Equipped with irrigation system and shower by the pool. Large living room with open kitchen, area 76 square meters. Fully equipped (adjustable lighting), laminate flooring, electric fireplace, laminate curtains. Kitchen with dishwasher, washing machine, fridge, coffee maker. 3 large bedrooms (approximately 15 m2) with bathroom onsuite and walk-in shower. 1 bedroom on the ground floor and 2 on the first floor with private terrace and solarium. Each bedroom has a TV set. Quietly situated on the flank of the Ponoig (sleeping lion), close to the center of Polop and easy connection to surrounding villages such as Benidorm. Ready to go live price, is inclusive furniture.

#### **VIEWS AIRCONDITIONING DISTANCE TO: STYLE** · Central airconditioning Modern Panoramic views Beach: 9 Km • Sea views Airport: 60 Km Mountain views Town center : 2 Km **ORIENTATION PARKING MAIN LIVING AREA FLOARING** • Storage South Parking no Cars: 2 · Laminate floors • Bathroom en-suite