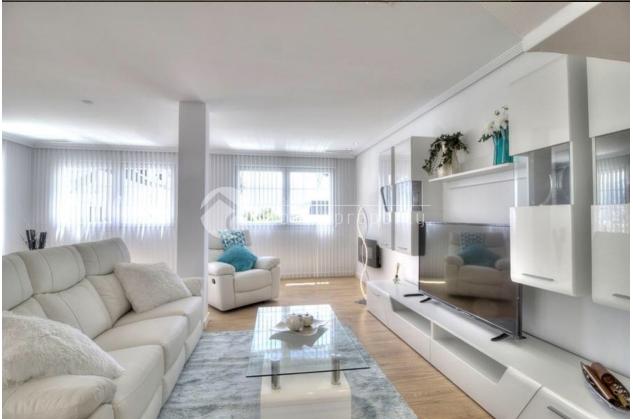

#### **DESCRIPTION**

Residential houses, type villa in Polop de la Marina in private urbanization. Plot with private pool, large garden with barbecue and pergola. Equipped with irrigation system and shower by the pool. Large living room with open kitchen, area 76 square meters. Fully equipped (adjustable lighting), laminate flooring, electric fireplace, laminate curtains. Kitchen with dishwasher, washing machine, fridge, coffee maker. 3 large bedrooms (approximately 15 m2) with bathroom onsuite and walk-in shower. 1 bedroom on the ground floor and 2 on the first floor with private terrace and solarium. Each bedroom has a TV set. Quietly situated on the flank of the Ponoig (sleeping lion), close to the center of Polop and easy connection to surrounding villages such as Benidorm. Ready to go live price, is inclusive furniture.

#### **VIEWS AIRCONDITIONING DISTANCE TO: STYLE** · Central airconditioning Modern Panoramic views Beach: 9 Km • Sea views Airport: 60 Km Mountain views Town center : 2 Km **ORIENTATION PARKING MAIN LIVING AREA FLOARING** • Storage South Parking no Cars: 2 · Laminate floors • Bathroom en-suite