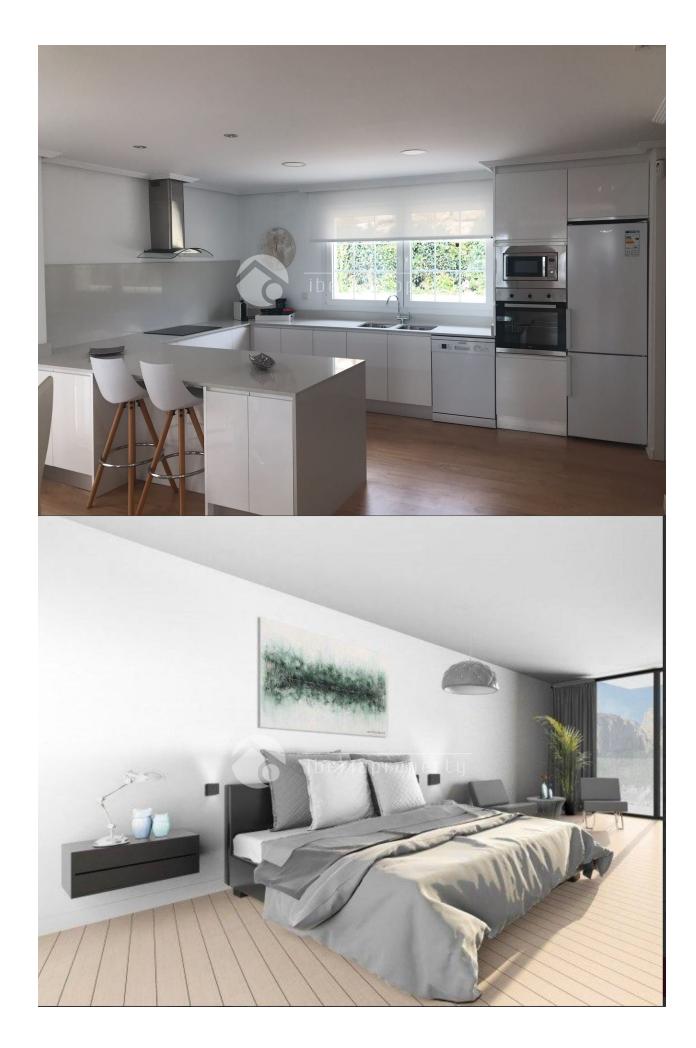

### **KITCHEN**

- Open kitchen
- Equipped kitchen

#### **DESCRIPTION**

Residential houses, type villa in Polop de la Marina in private urbanization. Plot with private pool, large garden with barbecue and pergola. Equipped with irrigation system and shower by the pool. Large living room with open kitchen, area 76 square meters. Fully equipped (adjustable lighting), laminate flooring, electric fireplace, laminate curtains. Kitchen with dishwasher, washing machine, fridge, coffee maker. 3 large bedrooms (approximately 15 m2) with bathroom onsuite and walk-in shower. 1 bedroom on the ground floor and 2 on the first floor with private terrace and solarium. Each bedroom has a TV set. Quietly situated on the flank of the Ponoig (sleeping lion), close to the center of Polop and easy connection to surrounding villages such as Benidorm. Ready to go live price, is inclusive furniture.