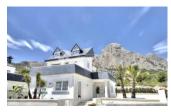

#### **DESCRIPTION**

Residential houses, type villa in Polop de la Marina in private urbanization. Plot with private pool, large garden with barbecue and pergola. Equipped with irrigation system and shower by the pool. Large living room with open kitchen, area 76 square meters. Fully equipped (adjustable lighting), laminate flooring, electric fireplace, laminate curtains. Kitchen with dishwasher, washing machine, fridge, coffee maker. 3 large bedrooms (approximately 15 m2) with bathroom onsuite and walk-in shower. 1 bedroom on the ground floor and 2 on the first floor with private terrace and solarium. Each bedroom has a TV set. Quietly situated on the flank of the Ponoig (sleeping lion), close to the center of Polop and easy connection to surrounding villages such as Benidorm. Ready to go live price, is inclusive furniture.

#### **VIEWS AIRCONDITIONING DISTANCE TO: STYLE** · Central airconditioning Modern Panoramic views Beach: 9 Km • Sea views Airport: 60 Km Mountain views Town center : 2 Km **ORIENTATION PARKING MAIN LIVING AREA FLOARING** • Storage South Parking no Cars: 2 · Laminate floors • Bathroom en-suite