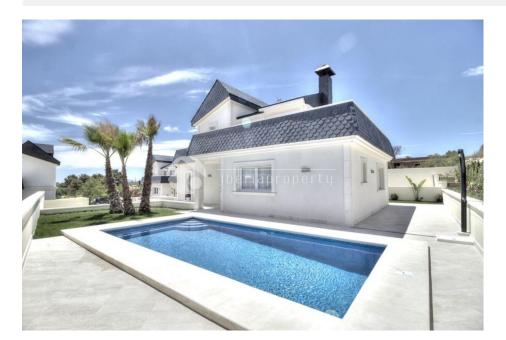

#### **DESCRIPTION**

Residential houses, type villa in Polop de la Marina in private urbanization. Plot with private pool, large garden with barbecue and pergola. Equipped with irrigation system and shower by the pool. Large living room with open kitchen, area 76 square meters. Fully equipped (adjustable lighting), laminate flooring, electric fireplace, laminate curtains. Kitchen with dishwasher, washing machine, fridge, coffee maker. 3 large bedrooms (approximately 15 m2) with bathroom onsuite and walk-in shower. 1 bedroom on the ground floor and 2 on the first floor with private terrace and solarium. Each bedroom has a TV set. Quietly situated on the flank of the Ponoig (sleeping lion), close to the center of Polop and easy connection to surrounding villages such as Benidorm. Ready to go live price, is inclusive furniture.

## GARDEN AND TERRACES

- Open terrace
- Exterior lights
- · Automatic watering system
- Palm trees
- Stone walls
- BBQ/grill
- Private garden