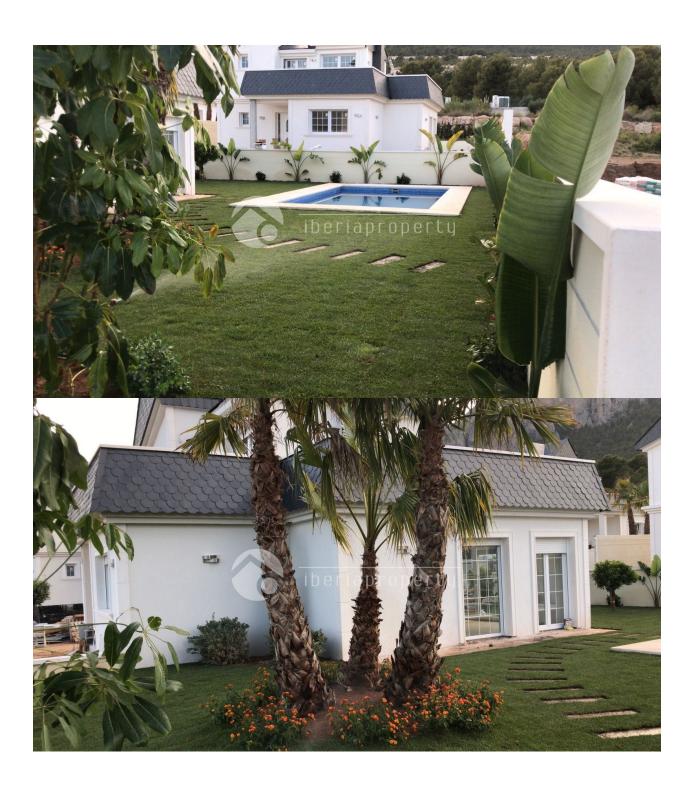

#### **DESCRIPTION**

Residential houses, type villa in Polop de la Marina in private urbanization. Plot with private pool, large garden with barbecue and pergola. Equipped with irrigation system and shower by the pool. Large living room with open kitchen, area 76 square meters. Fully equipped (adjustable lighting), laminate flooring, electric fireplace, laminate curtains. Kitchen with dishwasher, washing machine, fridge, coffee maker. 3 large bedrooms (approximately 15 m2) with bathroom onsuite and walk-in shower. 1 bedroom on the ground floor and 2 on the first floor with private terrace and solarium. Each bedroom has a TV set. Quietly situated on the flank of the Ponoig (sleeping lion), close to the center of Polop and easy connection to surrounding villages such as Benidorm. Ready to go live price, is inclusive furniture.

## GARDEN AND TERRACES

- Open terrace
- Exterior lights
- · Automatic watering system
- Palm trees
- Stone walls
- BBQ/grill
- Private garden