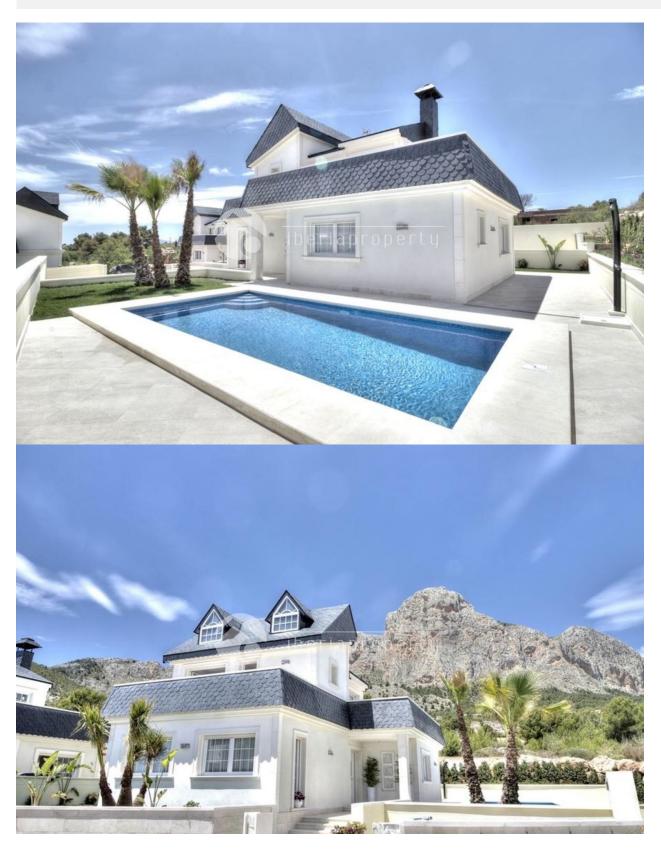

REF: # 6041 LA NUCIA/POLOP (POLOP)

| INFO              |                           |
|-------------------|---------------------------|
| PRICE:            | 354.000 €                 |
| PROPERTY<br>TYPE: | Villa                     |
| CITY:             | La Nucia/Polop<br>(Polop) |
| BEDROOMS:         | 3                         |
| Bathrooms:        | 3                         |
| Build ( m2 ):     | 139                       |
| Plot ( m2 ):      | 460                       |
| Terrace ( m2 ):   | 16+43                     |
| Year:             | 2018                      |
| Floor:            | -                         |
| Old price         | -                         |

#### **DESCRIPTION**

Residential houses, type villa in Polop de la Marina in private urbanization. Plot with private pool, large garden with barbecue and pergola. Equipped with irrigation system and shower by the pool. Large living room with open kitchen, area 76 square meters. Fully equipped (adjustable lighting), laminate flooring, electric fireplace, laminate curtains. Kitchen with dishwasher, washing machine, fridge, coffee maker. 3 large bedrooms (approximately 15 m2) with bathroom onsuite and walk-in shower. 1 bedroom on the ground floor and 2 on the first floor with private terrace and solarium. Each bedroom has a TV set. Quietly situated on the flank of the Ponoig (sleeping lion), close to the center of Polop and easy connection to surrounding villages such as Benidorm. Ready to go live price, is inclusive furniture.

## GARDEN AND TERRACES

- Open terrace
- Exterior lights
- · Automatic watering system
- Palm trees
- Stone walls
- BBQ/grill
- Private garden