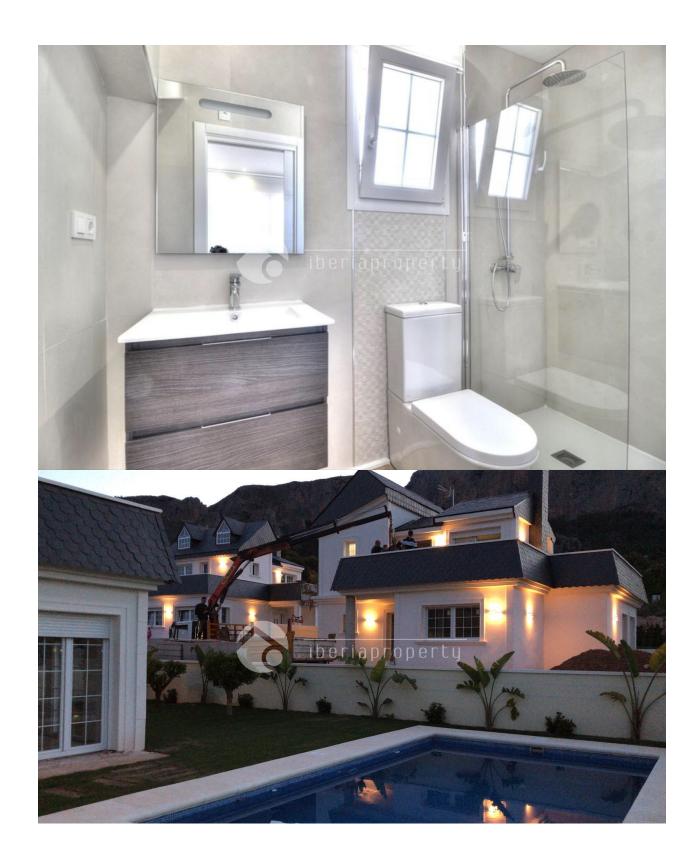

#### **DESCRIPTION**

Residential houses, type villa in Polop de la Marina in private urbanization. Plot with private pool, large garden with barbecue and pergola. Equipped with irrigation system and shower by the pool. Large living room with open kitchen, area 76 square meters. Fully equipped (adjustable lighting), laminate flooring, electric fireplace, laminate curtains. Kitchen with dishwasher, washing machine, fridge, coffee maker. 3 large bedrooms (approximately 15 m2) with bathroom onsuite and walk-in shower. 1 bedroom on the ground floor and 2 on the first floor with private terrace and solarium. Each bedroom has a TV set. Quietly situated on the flank of the Ponoig (sleeping lion), close to the center of Polop and easy connection to surrounding villages such as Benidorm. Ready to go live price, is inclusive furniture.

#### **VIEWS AIRCONDITIONING DISTANCE TO: STYLE** · Central airconditioning Modern Panoramic views Beach: 9 Km • Sea views Airport: 60 Km Mountain views Town center : 2 Km **ORIENTATION PARKING MAIN LIVING AREA FLOARING** • Storage South Parking no Cars: 2 · Laminate floors • Bathroom en-suite