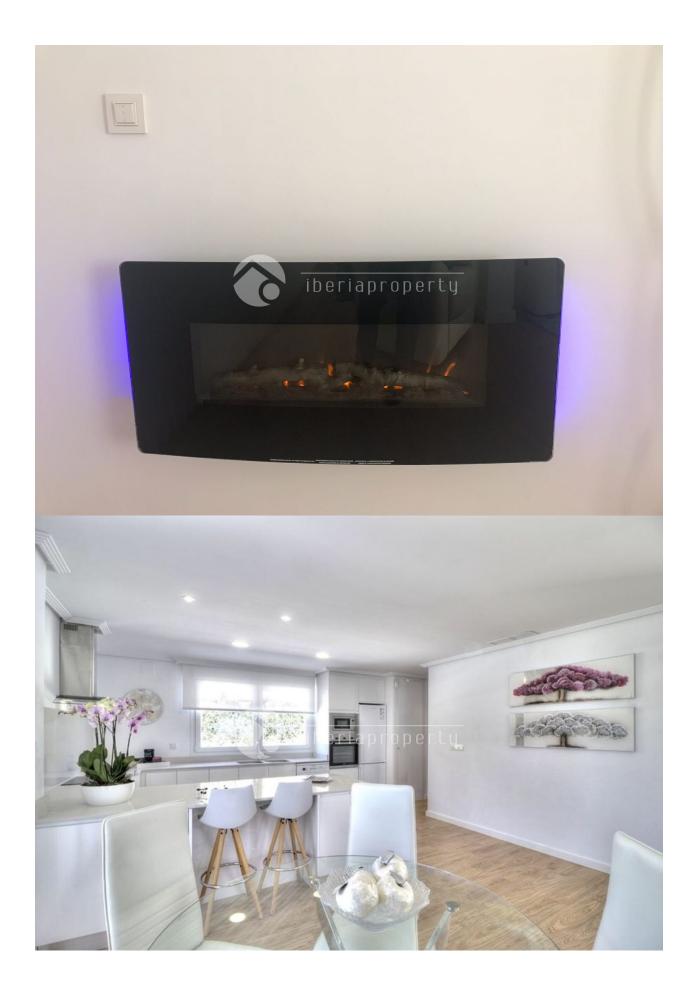

#### **DESCRIPTION**

Residential houses, type villa in Polop de la Marina in private urbanization. Plot with private pool, large garden with barbecue and pergola. Equipped with irrigation system and shower by the pool. Large living room with open kitchen, area 76 square meters. Fully equipped (adjustable lighting), laminate flooring, electric fireplace, laminate curtains. Kitchen with dishwasher, washing machine, fridge, coffee maker. 3 large bedrooms (approximately 15 m2) with bathroom onsuite and walk-in shower. 1 bedroom on the ground floor and 2 on the first floor with private terrace and solarium. Each bedroom has a TV set. Quietly situated on the flank of the Ponoig (sleeping lion), close to the center of Polop and easy connection to surrounding villages such as Benidorm. Ready to go live price, is inclusive furniture.

### HEATING

- Central electric heating
- Fireplace electric

### **KITCHEN**

- Open kitchen
- Equipped kitchen