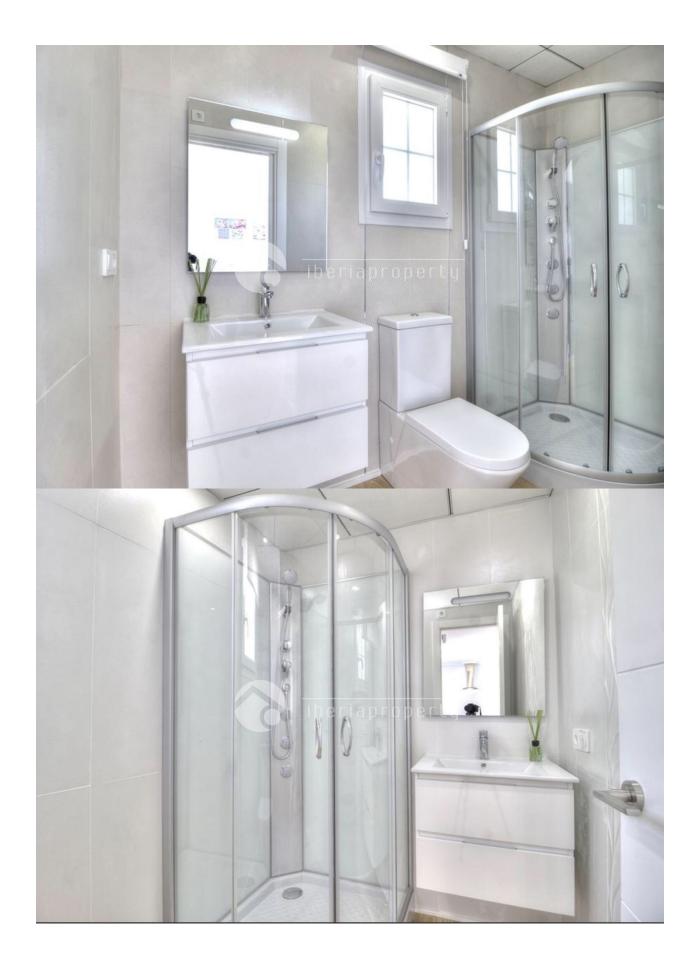

#### **DESCRIPTION**

Residential houses, type villa in Polop de la Marina in private urbanization. Plot with private pool, large garden with barbecue and pergola. Equipped with irrigation system and shower by the pool. Large living room with open kitchen, area 76 square meters. Fully equipped (adjustable lighting), laminate flooring, electric fireplace, laminate curtains. Kitchen with dishwasher, washing machine, fridge, coffee maker. 3 large bedrooms (approximately 15 m2) with bathroom onsuite and walk-in shower. 1 bedroom on the ground floor and 2 on the first floor with private terrace and solarium. Each bedroom has a TV set. Quietly situated on the flank of the Ponoig (sleeping lion), close to the center of Polop and easy connection to surrounding villages such as Benidorm. Ready to go live price, is inclusive furniture.

#### **VIEWS AIRCONDITIONING DISTANCE TO: STYLE** · Central airconditioning Modern Panoramic views Beach: 9 Km • Sea views Airport: 60 Km Mountain views Town center : 2 Km **ORIENTATION PARKING MAIN LIVING AREA FLOARING** • Storage South Parking no Cars: 2 · Laminate floors • Bathroom en-suite