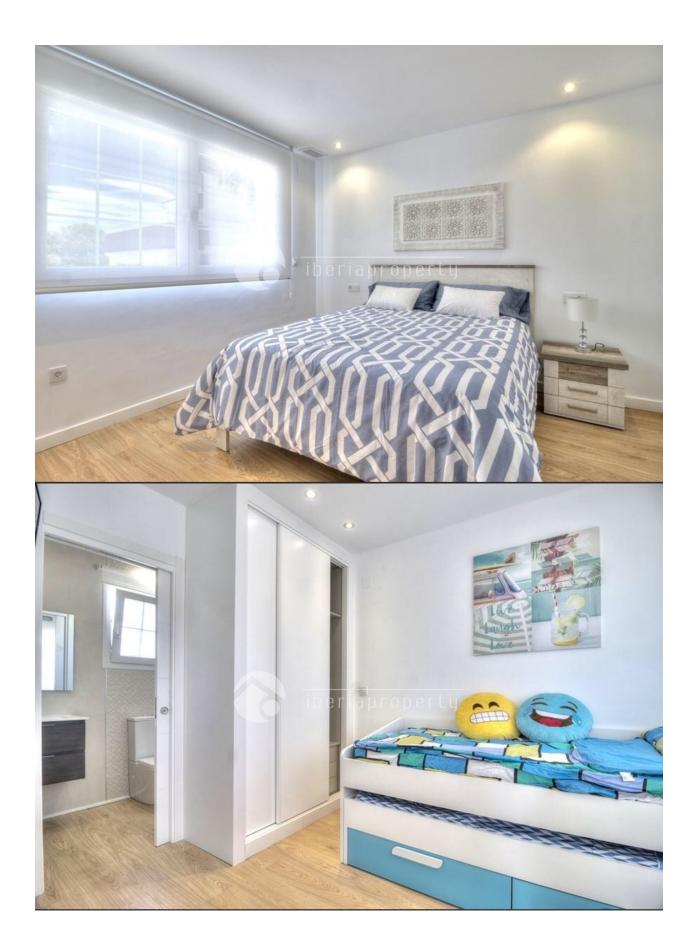

#### **DESCRIPTION**

Residential houses, type villa in Polop de la Marina in private urbanization. Plot with private pool, large garden with barbecue and pergola. Equipped with irrigation system and shower by the pool. Large living room with open kitchen, area 76 square meters. Fully equipped (adjustable lighting), laminate flooring, electric fireplace, laminate curtains. Kitchen with dishwasher, washing machine, fridge, coffee maker. 3 large bedrooms (approximately 15 m2) with bathroom onsuite and walk-in shower. 1 bedroom on the ground floor and 2 on the first floor with private terrace and solarium. Each bedroom has a TV set. Quietly situated on the flank of the Ponoig (sleeping lion), close to the center of Polop and easy connection to surrounding villages such as Benidorm. Ready to go live price, is inclusive furniture.

# EXTRA

- Built in wardrobes
- Door bell with camera

"OUR EXPERIENCE IS YOUR GUARANTEE"