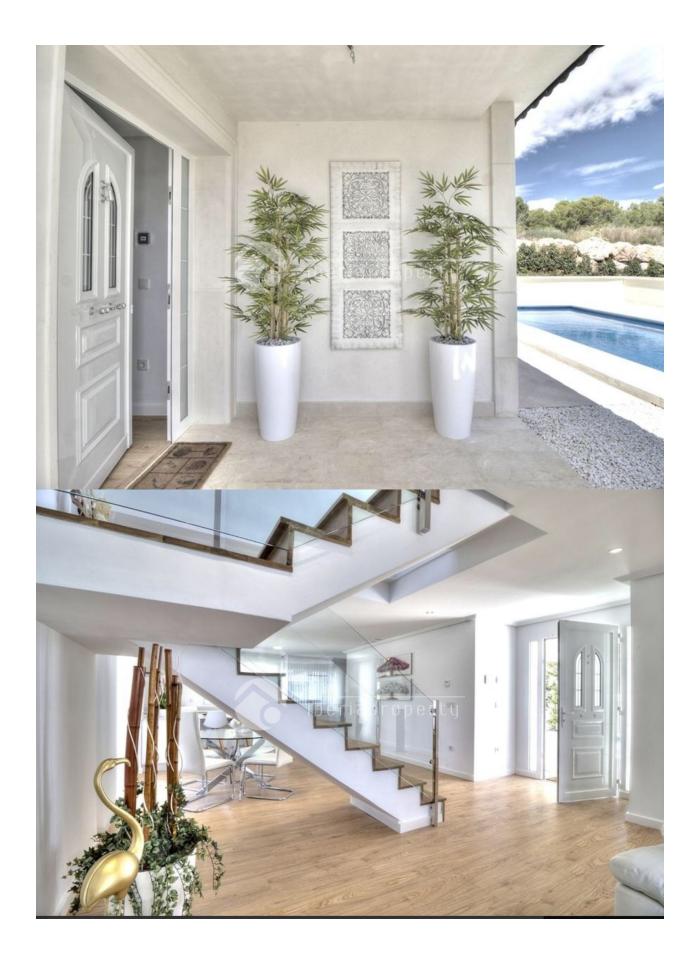

#### **DESCRIPTION**

Residential houses, type villa in Polop de la Marina in private urbanization. Plot with private pool, large garden with barbecue and pergola. Equipped with irrigation system and shower by the pool. Large living room with open kitchen, area 76 square meters. Fully equipped (adjustable lighting), laminate flooring, electric fireplace, laminate curtains. Kitchen with dishwasher, washing machine, fridge, coffee maker. 3 large bedrooms (approximately 15 m2) with bathroom onsuite and walk-in shower. 1 bedroom on the ground floor and 2 on the first floor with private terrace and solarium. Each bedroom has a TV set. Quietly situated on the flank of the Ponoig (sleeping lion), close to the center of Polop and easy connection to surrounding villages such as Benidorm. Ready to go live price, is inclusive furniture.

## GARDEN AND TERRACES

- Open terrace
- Exterior lights
- · Automatic watering system
- Palm trees
- Stone walls
- BBQ/grill
- Private garden