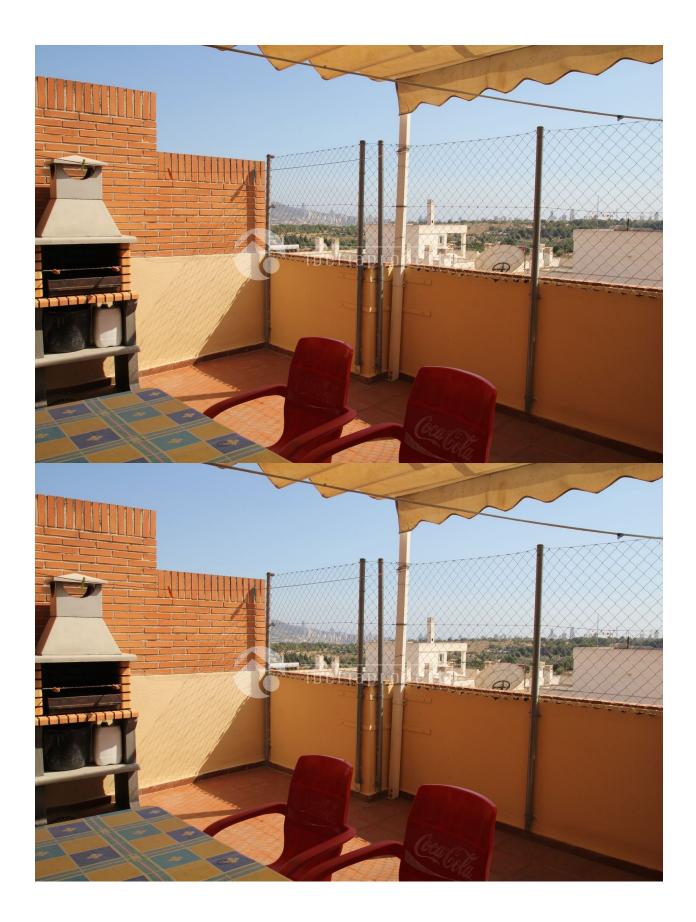

## **DESCRIPTION**

Penthouse in the center of Alfaz Del Pí. Panoramic view of the entire area. From mountains to the sea. Located in the center of Alfaz. Completely renovated, modern kitchen that opens onto the large covered terrace with barbecue. Spacious living room with air conditioning and cozy fireplace. 1 large bedroom and 2 smaller ones. Beautiful modern bathroom with walk-in shower. Living room and kitchen open onto the large terrace, through the spiral staircase you come on top of the solarium of 90 square meters. Where there is a beautiful view of the entire area. The apartment is located in the main street of Alfaz, near large supermarket and shops. On one side there is a view of the main street and on the other side of the courtyard, where children can play.

Covered terraceOpen terraceBBQ/grill

"OUR EXPERIENCE IS YOUR GUARANTEE"