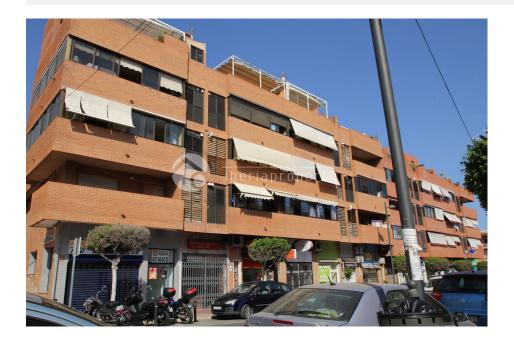

## **ALFAZ DEL PI (ALFAZ CENTRO)**

| INFO              |                                |  |
|-------------------|--------------------------------|--|
| PRICE:            | 161.000 €                      |  |
| PROPERTY<br>TYPE: | Apartment                      |  |
| CITY:             | Alfaz del Pi<br>(Alfaz Centro) |  |
| BEDROOMS:         | 3                              |  |
| Bathrooms:        | 1                              |  |
| Build ( m2 ):     | 90                             |  |
| Plot ( m2 ):      | -                              |  |
| Terrace ( m2 ):   | 28 + 90                        |  |
| Year:             | 1994                           |  |
| Floor:            | 3                              |  |
| Old price         | -                              |  |

## **DESCRIPTION**

Penthouse in the center of Alfaz Del Pí. Panoramic view of the entire area. From mountains to the sea. Located in the center of Alfaz. Completely renovated, modern kitchen that opens onto the large covered terrace with barbecue. Spacious living room with air conditioning and cozy fireplace. 1 large bedroom and 2 smaller ones. Beautiful modern bathroom with walk-in shower. Living room and kitchen open onto the large terrace, through the spiral staircase you come on top of the solarium of 90 square meters. Where there is a beautiful view of the entire area. The apartment is located in the main street of Alfaz, near large supermarket and shops. On one side there is a view of the main street and on the other side of the courtyard, where children can play.