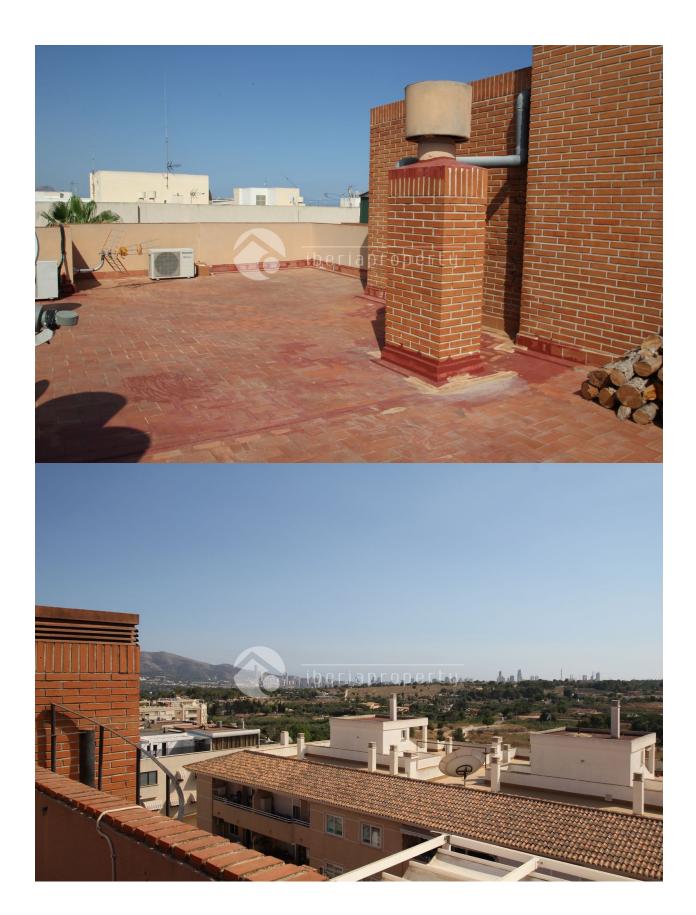

## **DESCRIPTION**

Penthouse in the center of Alfaz Del Pí. Panoramic view of the entire area. From mountains to the sea. Located in the center of Alfaz. Completely renovated, modern kitchen that opens onto the large covered terrace with barbecue. Spacious living room with air conditioning and cozy fireplace. 1 large bedroom and 2 smaller ones. Beautiful modern bathroom with walk-in shower. Living room and kitchen open onto the large terrace, through the spiral staircase you come on top of the solarium of 90 square meters. Where there is a beautiful view of the entire area. The apartment is located in the main street of Alfaz, near large supermarket and shops. On one side there is a view of the main street and on the other side of the courtyard, where children can play.