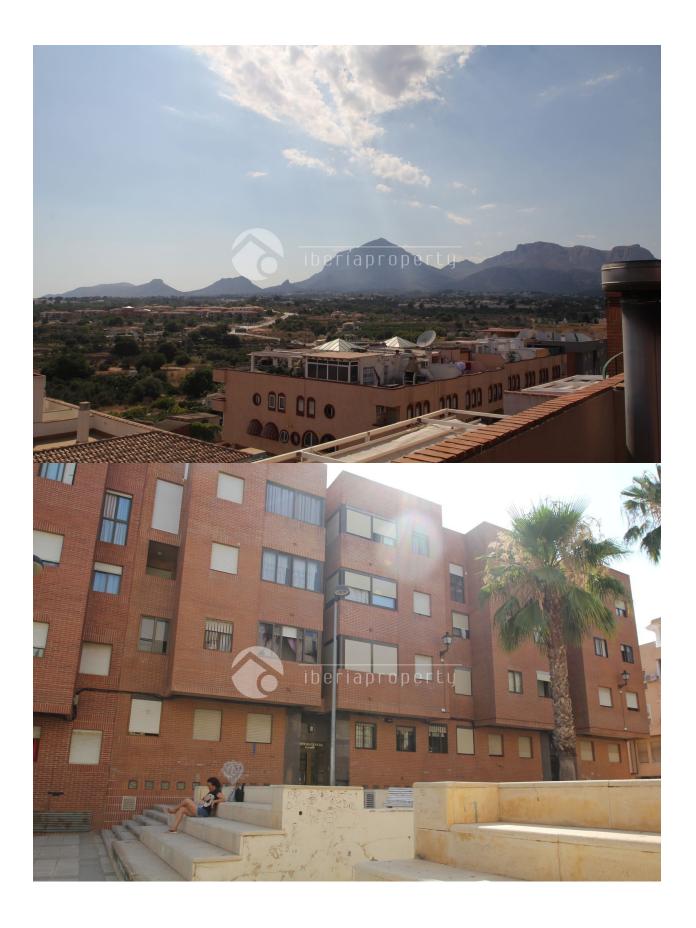

## **DESCRIPTION**

Penthouse in the center of Alfaz Del Pí. Panoramic view of the entire area. From mountains to the sea. Located in the center of Alfaz. Completely renovated, modern kitchen that opens onto the large covered terrace with barbecue. Spacious living room with air conditioning and cozy fireplace. 1 large bedroom and 2 smaller ones. Beautiful modern bathroom with walk-in shower. Living room and kitchen open onto the large terrace, through the spiral staircase you come on top of the solarium of 90 square meters. Where there is a beautiful view of the entire area. The apartment is located in the main street of Alfaz, near large supermarket and shops. On one side there is a view of the main street and on the other side of the courtyard, where children can play.