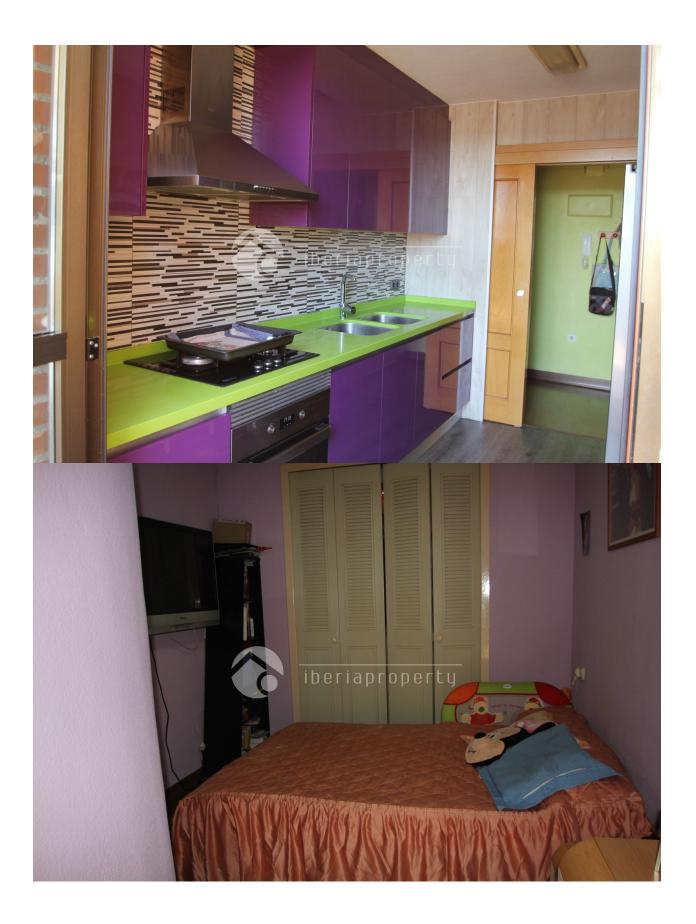

## **DESCRIPTION**

Penthouse in the center of Alfaz Del Pí. Panoramic view of the entire area. From mountains to the sea. Located in the center of Alfaz. Completely renovated, modern kitchen that opens onto the large covered terrace with barbecue. Spacious living room with air conditioning and cozy fireplace. 1 large bedroom and 2 smaller ones. Beautiful modern bathroom with walk-in shower. Living room and kitchen open onto the large terrace, through the spiral staircase you come on top of the solarium of 90 square meters. Where there is a beautiful view of the entire area. The apartment is located in the main street of Alfaz, near large supermarket and shops. On one side there is a view of the main street and on the other side of the courtyard, where children can play.