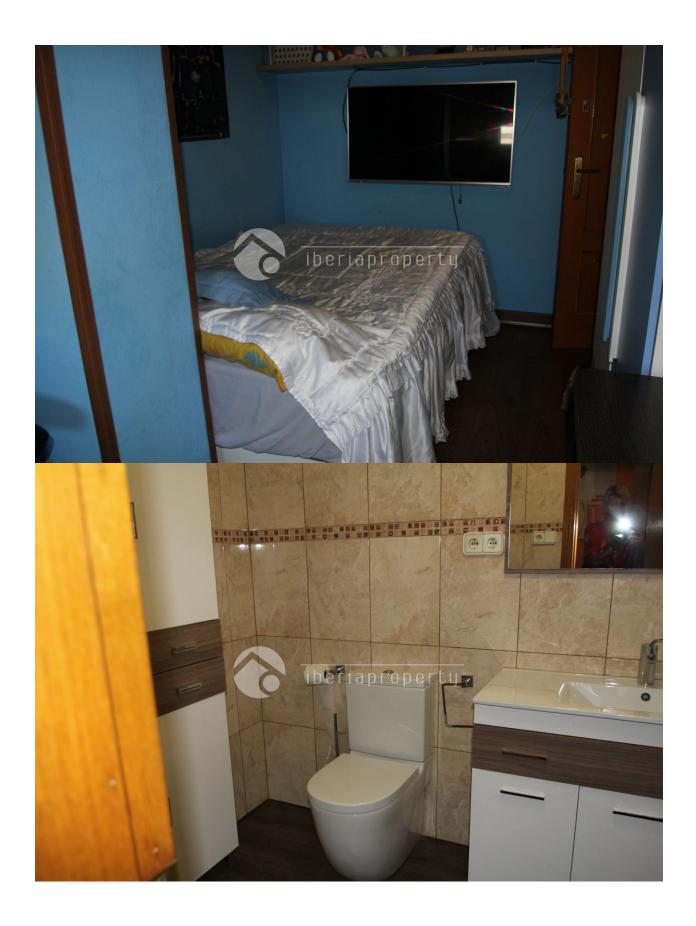

## **DESCRIPTION**

Penthouse in the center of Alfaz Del Pí. Panoramic view of the entire area. From mountains to the sea. Located in the center of Alfaz. Completely renovated, modern kitchen that opens onto the large covered terrace with barbecue. Spacious living room with air conditioning and cozy fireplace. 1 large bedroom and 2 smaller ones. Beautiful modern bathroom with walk-in shower. Living room and kitchen open onto the large terrace, through the spiral staircase you come on top of the solarium of 90 square meters. Where there is a beautiful view of the entire area. The apartment is located in the main street of Alfaz, near large supermarket and shops. On one side there is a view of the main street and on the other side of the courtyard, where children can play.