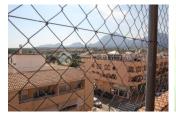

## **DESCRIPTION**

Penthouse in the center of Alfaz Del Pí. Panoramic view of the entire area. From mountains to the sea. Located in the center of Alfaz. Completely renovated, modern kitchen that opens onto the large covered terrace with barbecue. Spacious living room with air conditioning and cozy fireplace. 1 large bedroom and 2 smaller ones. Beautiful modern bathroom with walk-in shower. Living room and kitchen open onto the large terrace, through the spiral staircase you come on top of the solarium of 90 square meters. Where there is a beautiful view of the entire area. The apartment is located in the main street of Alfaz, near large supermarket and shops. On one side there is a view of the main street and on the other side of the courtyard, where children can play.