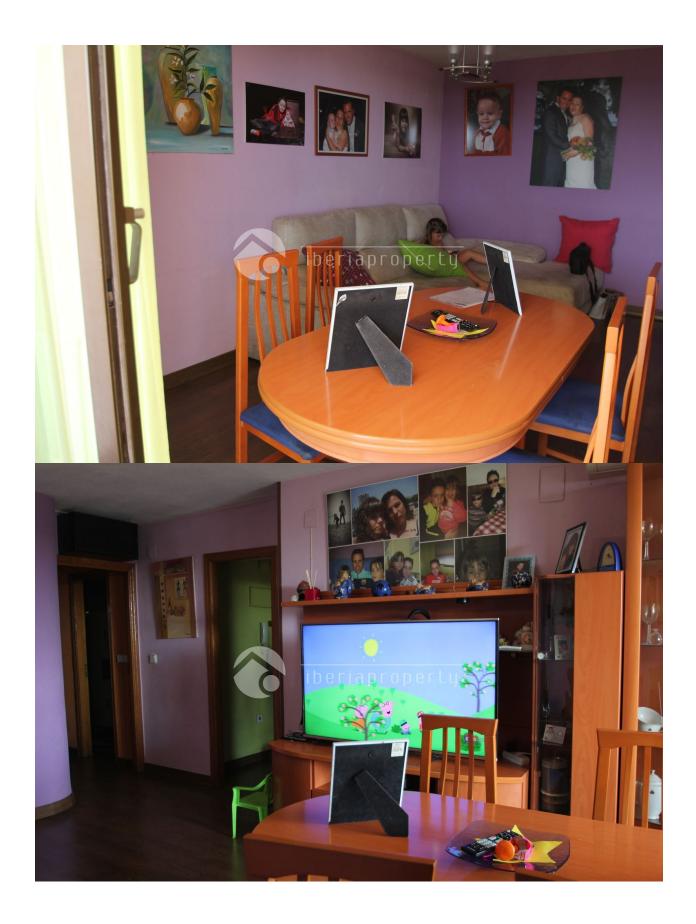

## **DESCRIPTION**

Penthouse in the center of Alfaz Del Pí. Panoramic view of the entire area. From mountains to the sea. Located in the center of Alfaz. Completely renovated, modern kitchen that opens onto the large covered terrace with barbecue. Spacious living room with air conditioning and cozy fireplace. 1 large bedroom and 2 smaller ones. Beautiful modern bathroom with walk-in shower. Living room and kitchen open onto the large terrace, through the spiral staircase you come on top of the solarium of 90 square meters. Where there is a beautiful view of the entire area. The apartment is located in the main street of Alfaz, near large supermarket and shops. On one side there is a view of the main street and on the other side of the courtyard, where children can play.