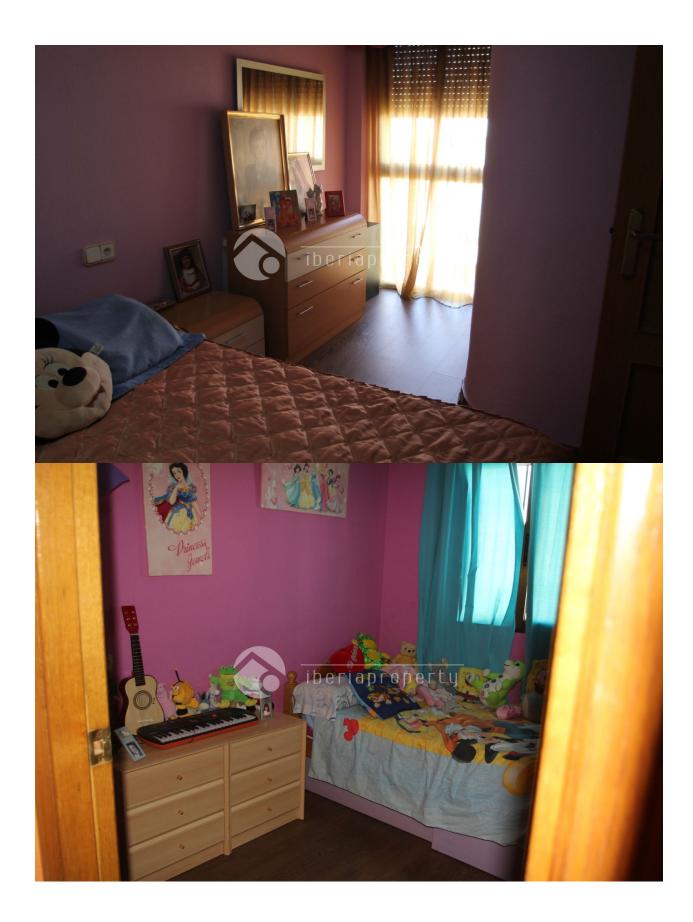

## **DESCRIPTION**

Penthouse in the center of Alfaz Del Pí. Panoramic view of the entire area. From mountains to the sea. Located in the center of Alfaz. Completely renovated, modern kitchen that opens onto the large covered terrace with barbecue. Spacious living room with air conditioning and cozy fireplace. 1 large bedroom and 2 smaller ones. Beautiful modern bathroom with walk-in shower. Living room and kitchen open onto the large terrace, through the spiral staircase you come on top of the solarium of 90 square meters. Where there is a beautiful view of the entire area. The apartment is located in the main street of Alfaz, near large supermarket and shops. On one side there is a view of the main street and on the other side of the courtyard, where children can play.