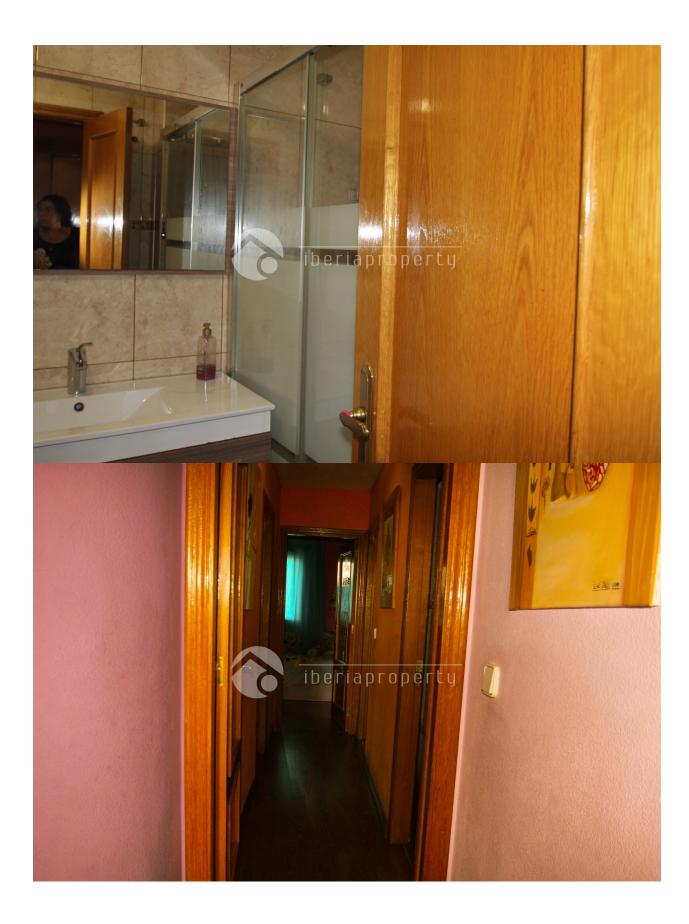

## **DESCRIPTION**

Penthouse in the center of Alfaz Del Pí. Panoramic view of the entire area. From mountains to the sea. Located in the center of Alfaz. Completely renovated, modern kitchen that opens onto the large covered terrace with barbecue. Spacious living room with air conditioning and cozy fireplace. 1 large bedroom and 2 smaller ones. Beautiful modern bathroom with walk-in shower. Living room and kitchen open onto the large terrace, through the spiral staircase you come on top of the solarium of 90 square meters. Where there is a beautiful view of the entire area. The apartment is located in the main street of Alfaz, near large supermarket and shops. On one side there is a view of the main street and on the other side of the courtyard, where children can play.