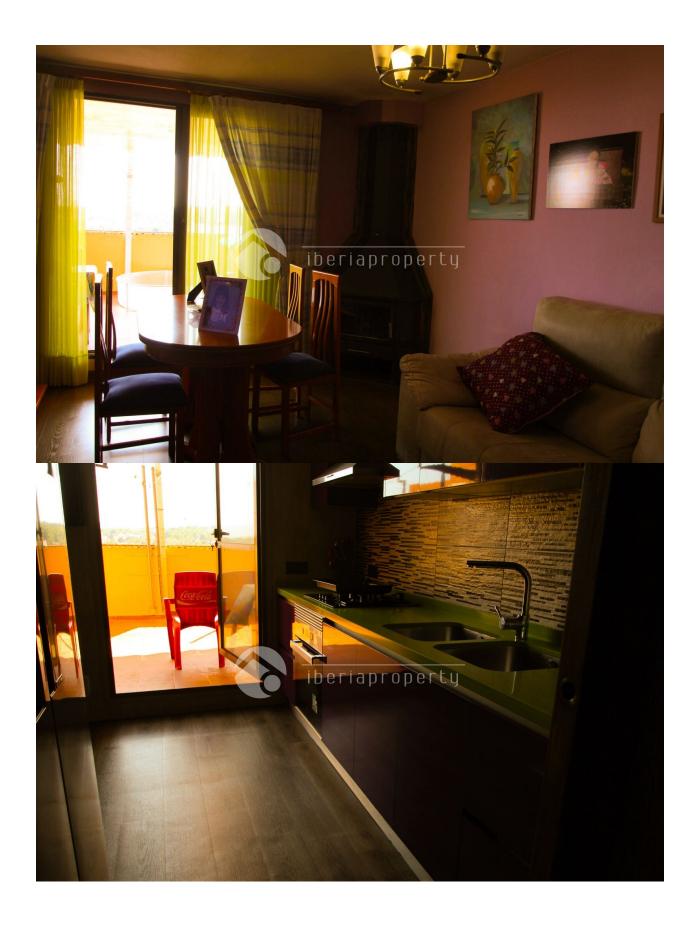

## **DESCRIPTION**

Penthouse in the center of Alfaz Del Pí. Panoramic view of the entire area. From mountains to the sea. Located in the center of Alfaz. Completely renovated, modern kitchen that opens onto the large covered terrace with barbecue. Spacious living room with air conditioning and cozy fireplace. 1 large bedroom and 2 smaller ones. Beautiful modern bathroom with walk-in shower. Living room and kitchen open onto the large terrace, through the spiral staircase you come on top of the solarium of 90 square meters. Where there is a beautiful view of the entire area. The apartment is located in the main street of Alfaz, near large supermarket and shops. On one side there is a view of the main street and on the other side of the courtyard, where children can play.