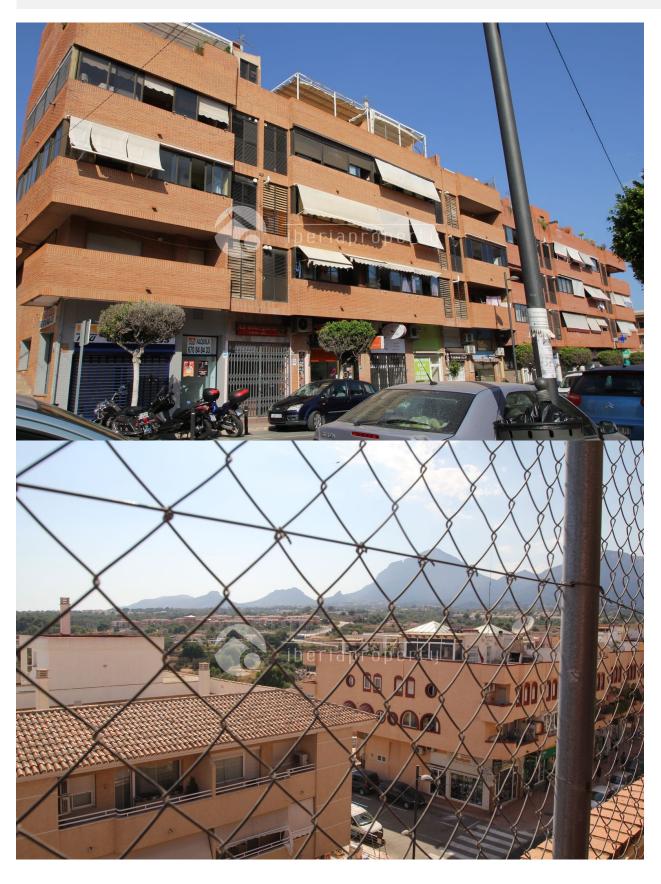

## **DESCRIPTION**

Penthouse in the center of Alfaz Del Pí. Panoramic view of the entire area. From mountains to the sea. Located in the center of Alfaz. Completely renovated, modern kitchen that opens onto the large covered terrace with barbecue. Spacious living room with air conditioning and cozy fireplace. 1 large bedroom and 2 smaller ones. Beautiful modern bathroom with walk-in shower. Living room and kitchen open onto the large terrace, through the spiral staircase you come on top of the solarium of 90 square meters. Where there is a beautiful view of the entire area. The apartment is located in the main street of Alfaz, near large supermarket and shops. On one side there is a view of the main street and on the other side of the courtyard, where children can play.