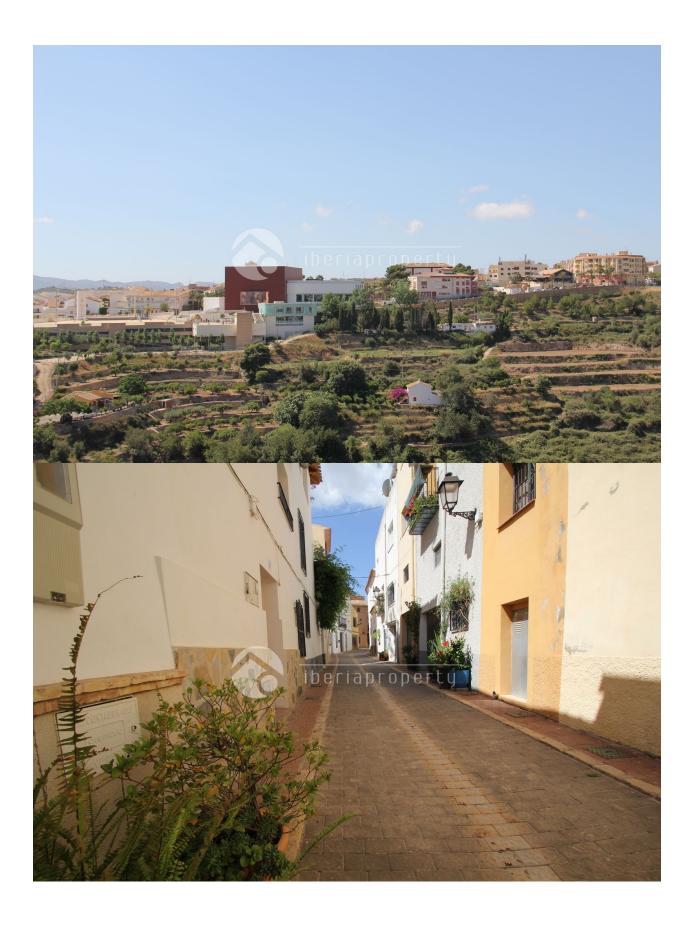

## **DESCRIPTION**

Reformed townhouse in the old village of Polop. This pituresque village is 10 km from Benidorm and Altea. Is known for its fountains and beautiful views. Near the village of Guadalest and the Algar waterfalls. Southfacing with beautiful view over the valley, medeteranian and the mountains The house is totally reformed in its old style. On the ground floor is the living room, fully equipped kitchen, guest toilet and terrace. Below is the Cueva (cave) today an attlier can be a fantastic bodega, and the second kitchen with a nice barbeque terrace. The first floor consists of two bedrooms each with their own bathroom and direct acsess to sun terrace. The second floor has master bedroom with private bathroom and large terrace.