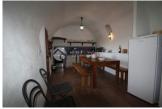

## **DESCRIPTION**

Reformed townhouse in the old village of Polop. This pituresque village is 10 km from Benidorm and Altea. Is known for its fountains and beautiful views. Near the village of Guadalest and the Algar waterfalls. Southfacing with beautiful view over the valley, medeteranian and the mountains The house is totally reformed in its old style. On the ground floor is the living room, fully equipped kitchen, guest toilet and terrace. Below is the Cueva (cave) today an attlier can be a fantastic bodega, and the second kitchen with a nice barbeque terrace. The first floor consists of two bedrooms each with their own bathroom and direct acsess to sun terrace. The second floor has master bedroom with private bathroom and large terrace.