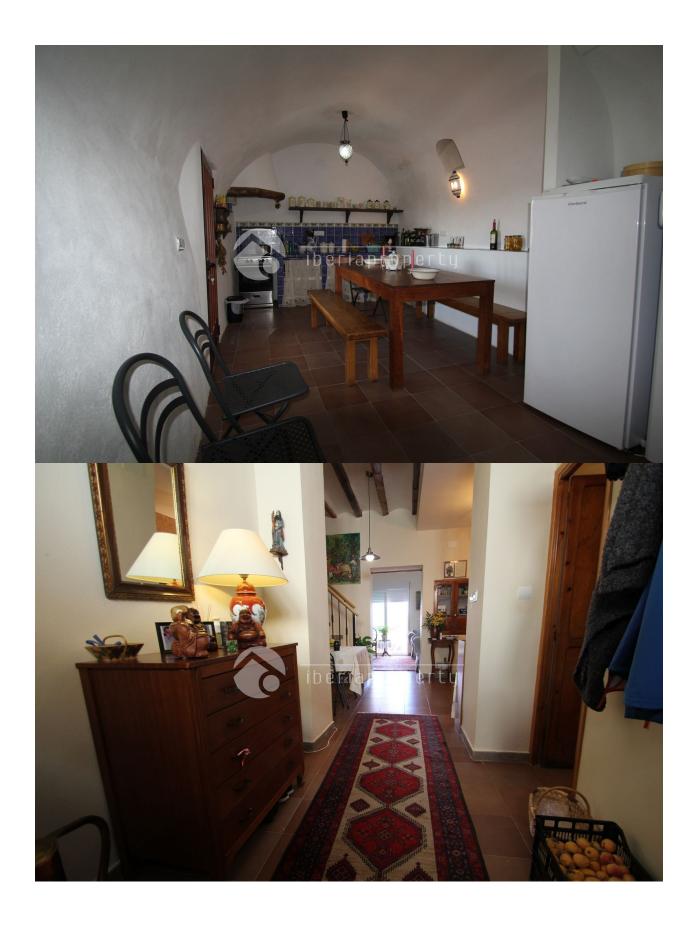

## **DESCRIPTION**

Reformed townhouse in the old village of Polop. This pituresque village is 10 km from Benidorm and Altea. Is known for its fountains and beautiful views. Near the village of Guadalest and the Algar waterfalls. Southfacing with beautiful view over the valley, medeteranian and the mountains The house is totally reformed in its old style. On the ground floor is the living room, fully equipped kitchen, guest toilet and terrace. Below is the Cueva (cave) today an attlier can be a fantastic bodega, and the second kitchen with a nice barbeque terrace. The first floor consists of two bedrooms each with their own bathroom and direct acsess to sun terrace. The second floor has master bedroom with private bathroom and large terrace.