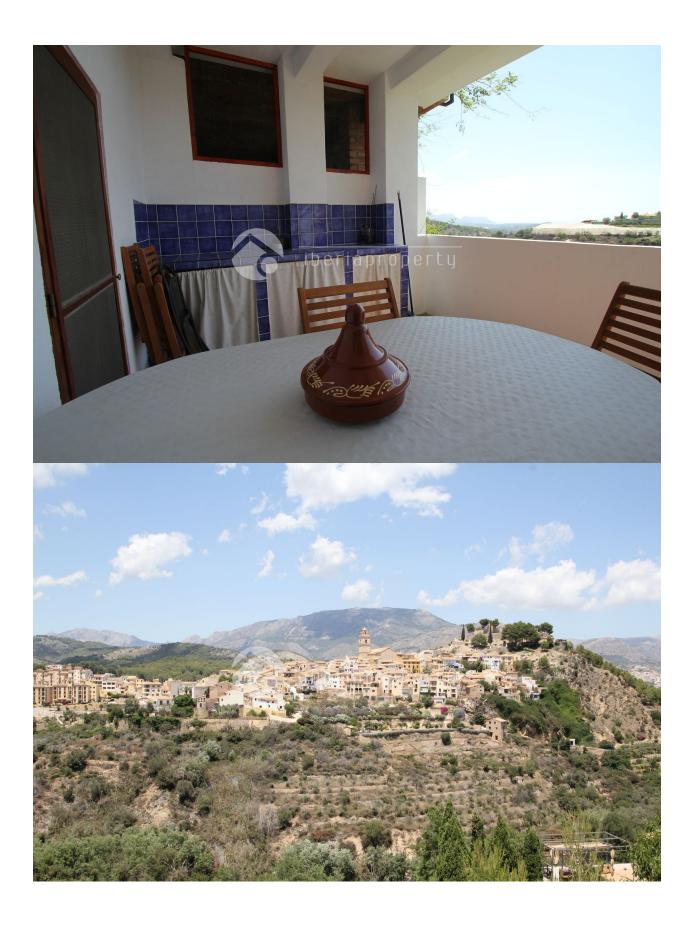

## **DESCRIPTION**

Reformed townhouse in the old village of Polop. This pituresque village is 10 km from Benidorm and Altea. Is known for its fountains and beautiful views. Near the village of Guadalest and the Algar waterfalls. Southfacing with beautiful view over the valley, medeteranian and the mountains The house is totally reformed in its old style. On the ground floor is the living room, fully equipped kitchen, guest toilet and terrace. Below is the Cueva (cave) today an attlier can be a fantastic bodega, and the second kitchen with a nice barbeque terrace. The first floor consists of two bedrooms each with their own bathroom and direct acsess to sun terrace. The second floor has master bedroom with private bathroom and large terrace.

## **ENERGETIC CERTIFIED**

| STYLE              | VIEWS                                                                      | DISTANCE TO:                                                                                              | FURNITURE     |
|--------------------|----------------------------------------------------------------------------|-----------------------------------------------------------------------------------------------------------|---------------|
| • Rustic           | <ul><li>Panoramic views</li><li>Sea views</li><li>Mountain views</li></ul> | Beach : 9 Km                                                                                              | Not furnished |
|                    |                                                                            | Airport: 60 Km                                                                                            |               |
|                    |                                                                            | Town center : 50 m                                                                                        |               |
| PARKING            | TAX                                                                        | MAIN LIVING AREA                                                                                          | FLOARING      |
| Parking no Cars: 1 | I.B.I : 400 €                                                              | <ul><li>Office</li><li>Storage</li><li>Games room</li><li>Wine cellar</li><li>Bathroom en-suite</li></ul> | Tile floors   |
| KITCHEN            | GARDEN AND<br>TERRACES                                                     | HEATING                                                                                                   | EXTRA         |