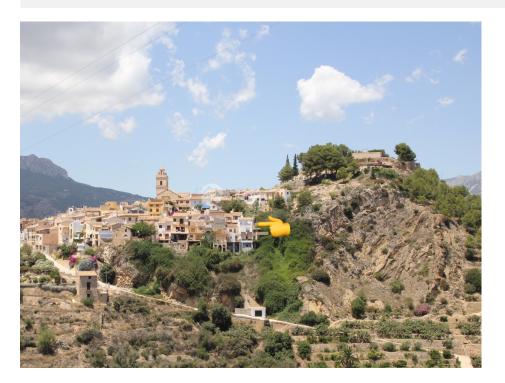

## **DESCRIPTION**

Reformed townhouse in the old village of Polop. This pituresque village is 10 km from Benidorm and Altea. Is known for its fountains and beautiful views. Near the village of Guadalest and the Algar waterfalls. Southfacing with beautiful view over the valley, medeteranian and the mountains The house is totally reformed in its old style. On the ground floor is the living room, fully equipped kitchen, guest toilet and terrace. Below is the Cueva (cave) today an attlier can be a fantastic bodega, and the second kitchen with a nice barbeque terrace. The first floor consists of two bedrooms each with their own bathroom and direct acsess to sun terrace. The second floor has master bedroom with private bathroom and large terrace.