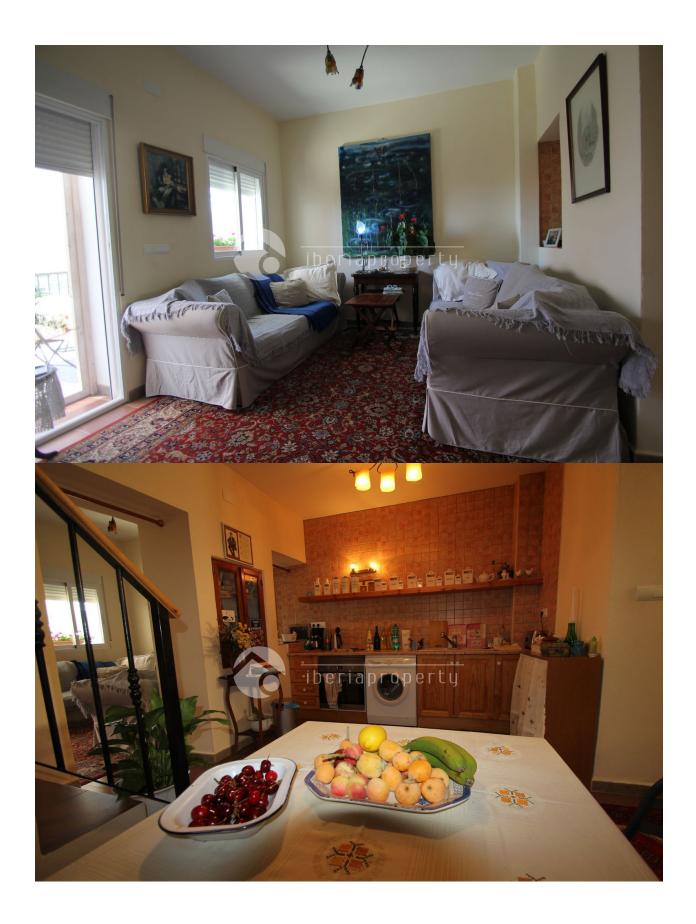

## **DESCRIPTION**

Reformed townhouse in the old village of Polop. This pituresque village is 10 km from Benidorm and Altea. Is known for its fountains and beautiful views. Near the village of Guadalest and the Algar waterfalls. Southfacing with beautiful view over the valley, medeteranian and the mountains The house is totally reformed in its old style. On the ground floor is the living room, fully equipped kitchen, guest toilet and terrace. Below is the Cueva (cave) today an attlier can be a fantastic bodega, and the second kitchen with a nice barbeque terrace. The first floor consists of two bedrooms each with their own bathroom and direct acsess to sun terrace. The second floor has master bedroom with private bathroom and large terrace.

- Open kitchenEquipped kitchen
- BBQ/grill

Radiators

- Built in wardrobes
- Double glazed windowsInternet

"OUR EXPERIENCE IS YOUR GUARANTEE"