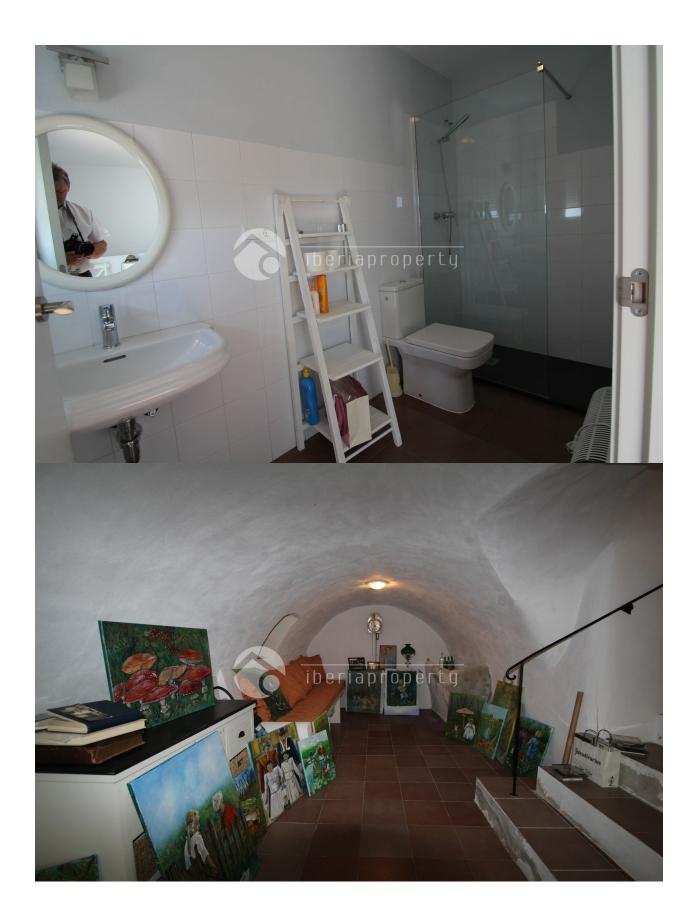

## **DESCRIPTION**

Reformed townhouse in the old village of Polop. This pituresque village is 10 km from Benidorm and Altea. Is known for its fountains and beautiful views. Near the village of Guadalest and the Algar waterfalls. Southfacing with beautiful view over the valley, medeteranian and the mountains The house is totally reformed in its old style. On the ground floor is the living room, fully equipped kitchen, guest toilet and terrace. Below is the Cueva (cave) today an attlier can be a fantastic bodega, and the second kitchen with a nice barbeque terrace. The first floor consists of two bedrooms each with their own bathroom and direct acsess to sun terrace. The second floor has master bedroom with private bathroom and large terrace.

## **ENERGETIC CERTIFIED**

| STYLE              | VIEWS                                                                      | DISTANCE TO:                                                                                              | FURNITURE     |
|--------------------|----------------------------------------------------------------------------|-----------------------------------------------------------------------------------------------------------|---------------|
| • Rustic           | <ul><li>Panoramic views</li><li>Sea views</li><li>Mountain views</li></ul> | Beach : 9 Km                                                                                              | Not furnished |
|                    |                                                                            | Airport: 60 Km                                                                                            |               |
|                    |                                                                            | Town center : 50 m                                                                                        |               |
| PARKING            | TAX                                                                        | MAIN LIVING AREA                                                                                          | FLOARING      |
| Parking no Cars: 1 | I.B.I : 400 €                                                              | <ul><li>Office</li><li>Storage</li><li>Games room</li><li>Wine cellar</li><li>Bathroom en-suite</li></ul> | Tile floors   |
| KITCHEN            | GARDEN AND<br>TERRACES                                                     | HEATING                                                                                                   | EXTRA         |