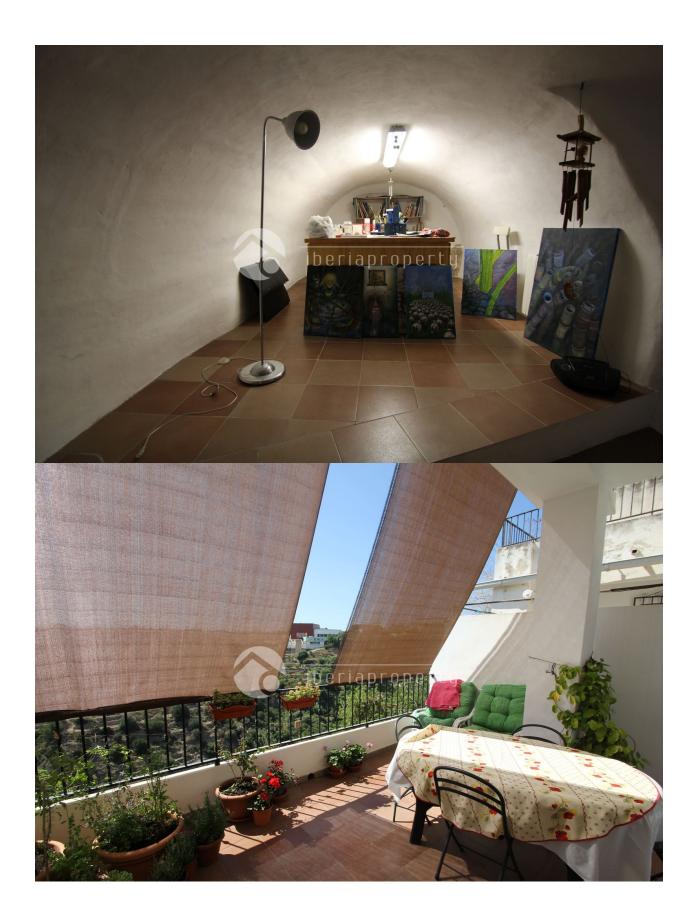

## **DESCRIPTION**

Reformed townhouse in the old village of Polop. This pituresque village is 10 km from Benidorm and Altea. Is known for its fountains and beautiful views. Near the village of Guadalest and the Algar waterfalls. Southfacing with beautiful view over the valley, medeteranian and the mountains The house is totally reformed in its old style. On the ground floor is the living room, fully equipped kitchen, guest toilet and terrace. Below is the Cueva (cave) today an attlier can be a fantastic bodega, and the second kitchen with a nice barbeque terrace. The first floor consists of two bedrooms each with their own bathroom and direct acsess to sun terrace. The second floor has master bedroom with private bathroom and large terrace.