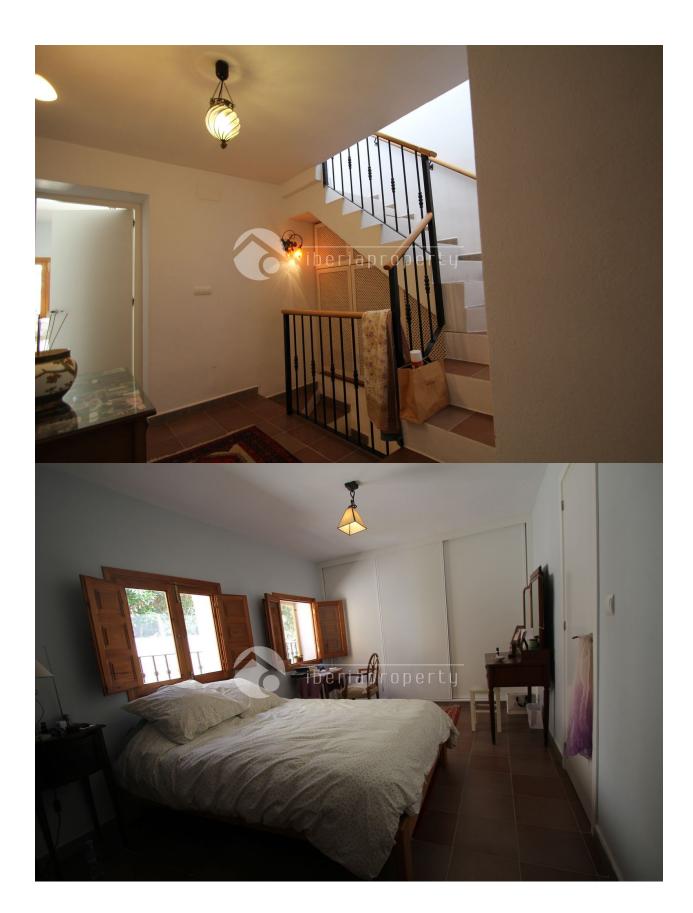

## **DESCRIPTION**

Reformed townhouse in the old village of Polop. This pituresque village is 10 km from Benidorm and Altea. Is known for its fountains and beautiful views. Near the village of Guadalest and the Algar waterfalls. Southfacing with beautiful view over the valley, medeteranian and the mountains The house is totally reformed in its old style. On the ground floor is the living room, fully equipped kitchen, guest toilet and terrace. Below is the Cueva (cave) today an attlier can be a fantastic bodega, and the second kitchen with a nice barbeque terrace. The first floor consists of two bedrooms each with their own bathroom and direct acsess to sun terrace. The second floor has master bedroom with private bathroom and large terrace.