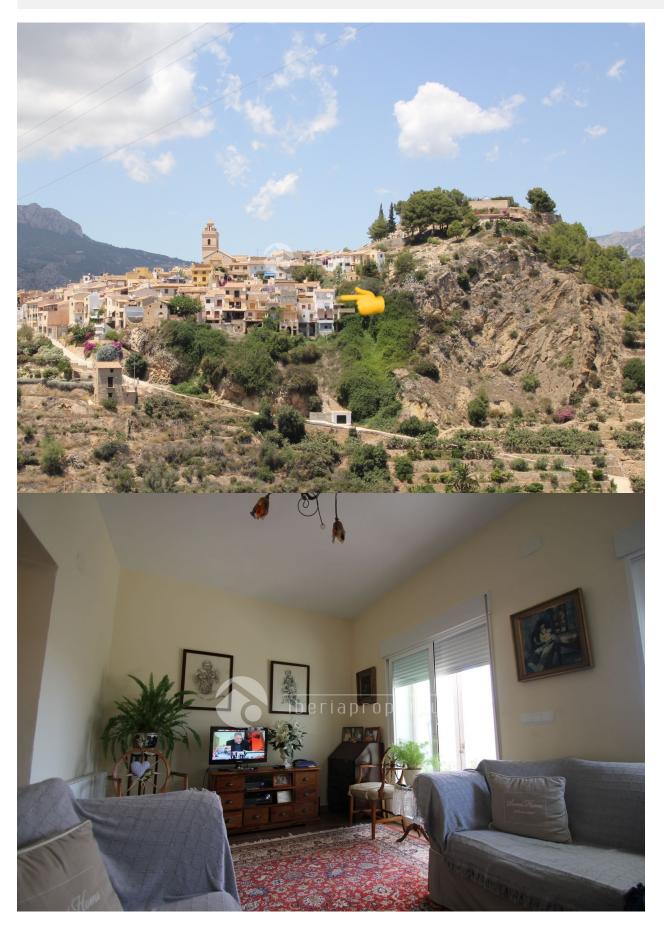

## **DESCRIPTION**

Reformed townhouse in the old village of Polop. This pituresque village is 10 km from Benidorm and Altea. Is known for its fountains and beautiful views. Near the village of Guadalest and the Algar waterfalls. Southfacing with beautiful view over the valley, medeteranian and the mountains The house is totally reformed in its old style. On the ground floor is the living room, fully equipped kitchen, guest toilet and terrace. Below is the Cueva (cave) today an attlier can be a fantastic bodega, and the second kitchen with a nice barbeque terrace. The first floor consists of two bedrooms each with their own bathroom and direct acsess to sun terrace. The second floor has master bedroom with private bathroom and large terrace.