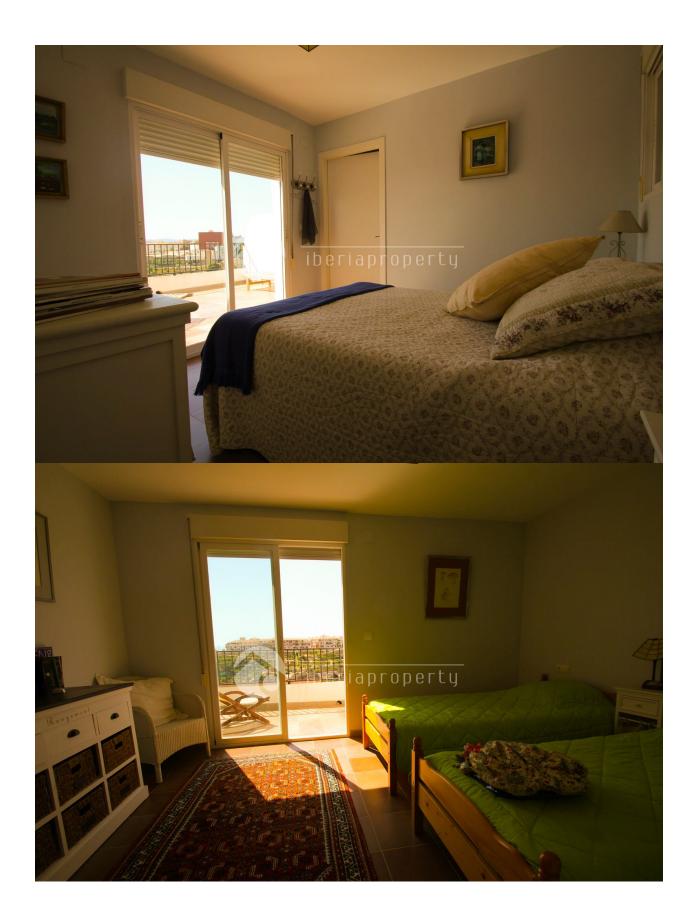

## **DESCRIPTION**

Reformed townhouse in the old village of Polop. This pituresque village is 10 km from Benidorm and Altea. Is known for its fountains and beautiful views. Near the village of Guadalest and the Algar waterfalls. Southfacing with beautiful view over the valley, medeteranian and the mountains The house is totally reformed in its old style. On the ground floor is the living room, fully equipped kitchen, guest toilet and terrace. Below is the Cueva (cave) today an attlier can be a fantastic bodega, and the second kitchen with a nice barbeque terrace. The first floor consists of two bedrooms each with their own bathroom and direct acsess to sun terrace. The second floor has master bedroom with private bathroom and large terrace.