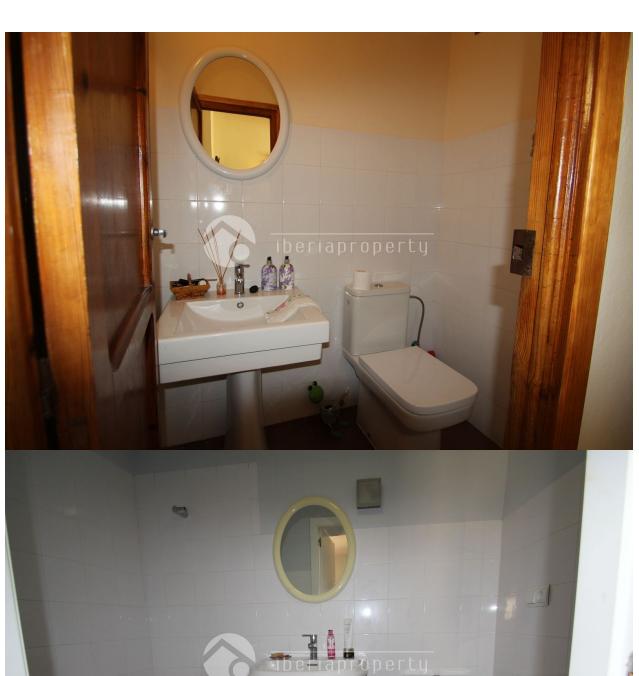

## **DESCRIPTION**

Reformed townhouse in the old village of Polop. This pituresque village is 10 km from Benidorm and Altea. Is known for its fountains and beautiful views. Near the village of Guadalest and the Algar waterfalls. Southfacing with beautiful view over the valley, medeteranian and the mountains The house is totally reformed in its old style. On the ground floor is the living room, fully equipped kitchen, guest toilet and terrace. Below is the Cueva (cave) today an attlier can be a fantastic bodega, and the second kitchen with a nice barbeque terrace. The first floor consists of two bedrooms each with their own bathroom and direct acsess to sun terrace. The second floor has master bedroom with private bathroom and large terrace.