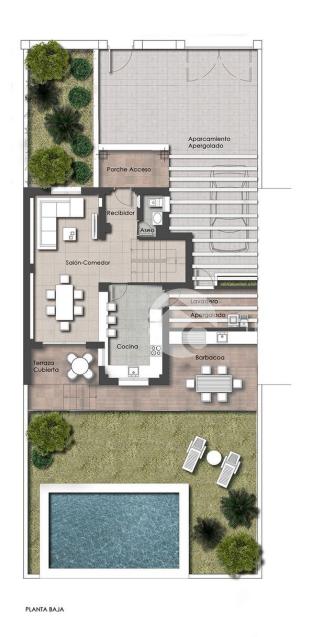

## **DESCRIPTION**

10 single-family homes located in the prestigious urbanization of Altea Hills. A residential space with its own personality, some enviable views to the bay of Altea and protected by the Sierra de Bernia. A unique corner on the Costa Blanca where you can breathe fresh air in a special microclimate, with mild winters and mild summers, that invite you to enjoy a healthy life in any season of the year. Live in total tranquility and security, with unbeatable services nearby. Single-family homes with 3 bedrooms, 2 bathrooms and a toilet, with a luxury finish. All homes have a swimming pool, private garden and BBQ area, as well as terraces and sea views. Prices from € 390,000

## **ENERGETIC CERTIFIED**

| STYLE             | VIEWS                                                                      | AIRCONDITIONING                                         | ORIENTATION              |
|-------------------|----------------------------------------------------------------------------|---------------------------------------------------------|--------------------------|
| • Modern          | <ul><li>Panoramic views</li><li>Sea views</li><li>Mountain views</li></ul> | Central airconditioning                                 | South west               |
| MAIN LIVING AREA  | FLOARING                                                                   | KITCHEN                                                 | GARDEN AND<br>TERRACES   |
| Bathroom en-suite | Wooden floors                                                              | <ul><li>Open kitchen</li><li>Equipped kitchen</li></ul> | BBQ/grill Private garden |