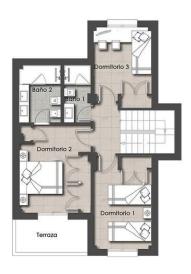

## **INFO** PRICE: 479.000 € Villa (Semi PROPERTY TYPE: detached) Altea (Altea CITY: hills) **BEDROOMS:** 3 Bathrooms: 2 Build (m2): 150 Plot (m2): 270 Terrace ( m2 ): Year: Floor: Old price

## **DESCRIPTION**

10 single-family homes located in the prestigious urbanization of Altea Hills. A residential space with its own personality, some enviable views to the bay of Altea and protected by the Sierra de Bernia. A unique corner on the Costa Blanca where you can breathe fresh air in a special microclimate, with mild winters and mild summers, that invite you to enjoy a healthy life in any season of the year. Live in total tranquility and security, with unbeatable services nearby. Single-family homes with 3 bedrooms, 2 bathrooms and a toilet, with a luxury finish. All homes have a swimming pool, private garden and BBQ area, as well as terraces and sea views. Prices from € 390,000