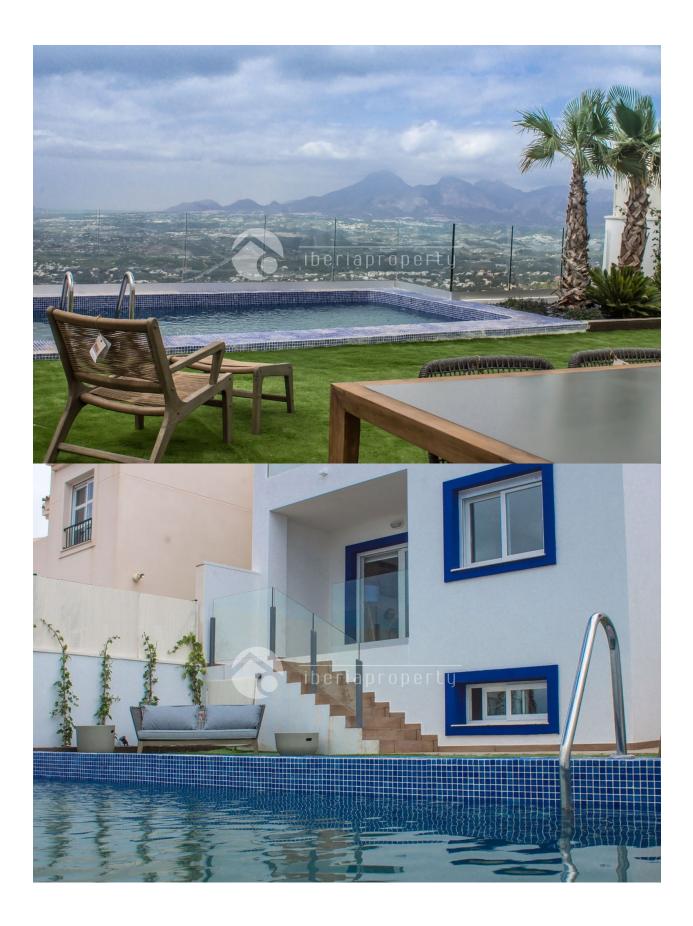

## **DESCRIPTION**

10 single-family homes located in the prestigious urbanization of Altea Hills. A residential space with its own personality, some enviable views to the bay of Altea and protected by the Sierra de Bernia. A unique corner on the Costa Blanca where you can breathe fresh air in a special microclimate, with mild winters and mild summers, that invite you to enjoy a healthy life in any season of the year. Live in total tranquility and security, with unbeatable services nearby. Single-family homes with 3 bedrooms, 2 bathrooms and a toilet, with a luxury finish. All homes have a swimming pool, private garden and BBQ area, as well as terraces and sea views. Prices from € 390,000

## **ENERGETIC CERTIFIED**

| STYLE             | VIEWS                                                                      | AIRCONDITIONING                                         | ORIENTATION              |
|-------------------|----------------------------------------------------------------------------|---------------------------------------------------------|--------------------------|
| • Modern          | <ul><li>Panoramic views</li><li>Sea views</li><li>Mountain views</li></ul> | Central airconditioning                                 | South west               |
| MAIN LIVING AREA  | FLOARING                                                                   | KITCHEN                                                 | GARDEN AND<br>TERRACES   |
| Bathroom en-suite | Wooden floors                                                              | <ul><li>Open kitchen</li><li>Equipped kitchen</li></ul> | BBQ/grill Private garden |