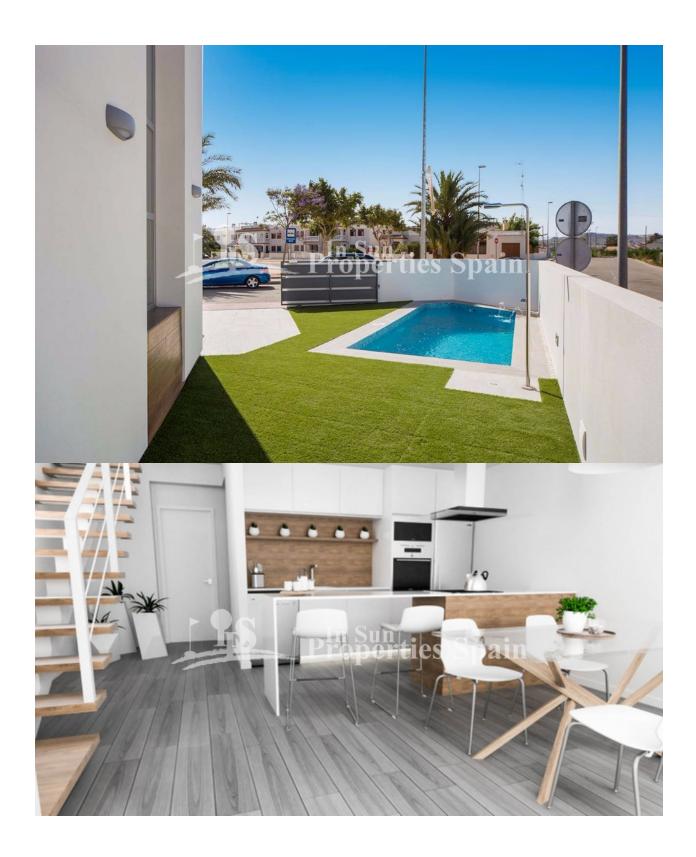

## DESCRIPTION

Carla Villas III is the next phase released at this development in DAYA VIEJA. It is formed by semi-detached villas in the heart of Vega Baja. Daya Vieja is located south of the province of Alicante. It is a quiet agricultural town, which has excellent communications with the main cities, through the AP-7 in less than 30 minutes and it is very easy to reach the beaches of Guardamar and Torrevieja, or the airport of Alicante. It has some services, although the main ones are in Daya Nueva and San Fulgencio, 5 minutes by car; and the Almoradi, just 10 minutes. In this quiet enclave, is the residential Carla Villas, a set of 8 semi-detached villas, with modern lines. The houses have 3 bedrooms, 2 bathrooms plus separate wc. set on plots from 165m2 with private pool. In addition, the homes offer the option of a roof solarium. Key ready options, plus others with completion in Nov 21 or April 2022.

## PARKING FLOARING KITCHEN GARDEN AND TERRACES

Parking no Cars: 1

• Tile floors
• Stone floors
• Equipped kitchen
• Covered terrace
• Open terrace
• Landscaped

• Private garden