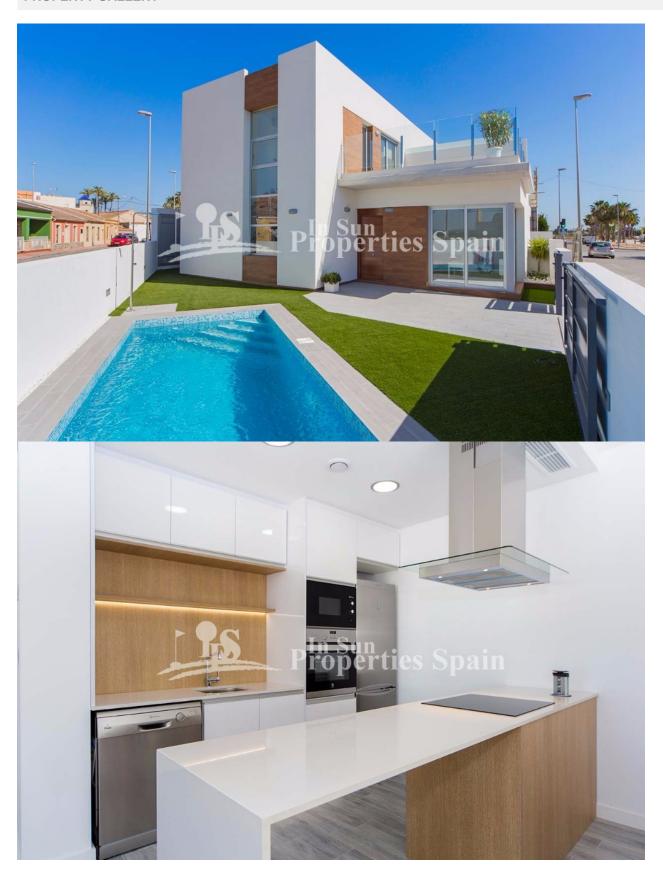

## DESCRIPTION

Carla Villas III is the next phase released at this development in DAYA VIEJA. It is formed by semi-detached villas in the heart of Vega Baja. Daya Vieja is located south of the province of Alicante. It is a quiet agricultural town, which has excellent communications with the main cities, through the AP-7 in less than 30 minutes and it is very easy to reach the beaches of Guardamar and Torrevieja, or the airport of Alicante. It has some services, although the main ones are in Daya Nueva and San Fulgencio, 5 minutes by car; and the Almoradi, just 10 minutes. In this quiet enclave, is the residential Carla Villas, a set of 8 semi-detached villas, with modern lines. The houses have 3 bedrooms, 2 bathrooms plus separate wc. set on plots from 165m2 with private pool. In addition, the homes offer the option of a roof solarium. Key ready options, plus others with completion in Nov 21 or April 2022.

## PARKING FLOARING KITCHEN GARDEN AND TERRACES

Parking no Cars: 1

• Tile floors
• Stone floors
• Equipped kitchen
• Covered terrace
• Open terrace
• Landscaped

• Private garden