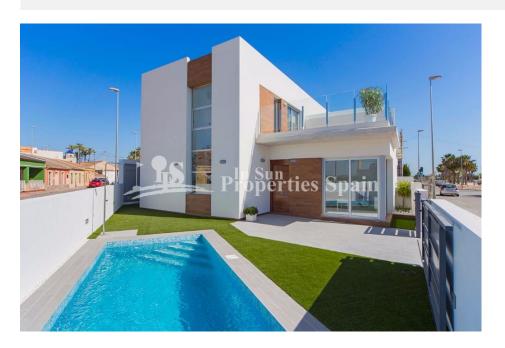

## DESCRIPTION

Carla Villas III is the next phase released at this development in DAYA VIEJA. It is formed by semi-detached villas in the heart of Vega Baja. Daya Vieja is located south of the province of Alicante. It is a quiet agricultural town, which has excellent communications with the main cities, through the AP-7 in less than 30 minutes and it is very easy to reach the beaches of Guardamar and Torrevieja, or the airport of Alicante. It has some services, although the main ones are in Daya Nueva and San Fulgencio, 5 minutes by car; and the Almoradi, just 10 minutes. In this quiet enclave, is the residential Carla Villas, a set of 8 semi-detached villas, with modern lines. The houses have 3 bedrooms, 2 bathrooms plus separate wc. set on plots from 165m2 with private pool. In addition, the homes offer the option of a roof solarium. Key ready options, plus others with completion in Nov 21 or April 2022.

## PARKING FLOARING KITCHEN GARDEN AND TERRACES

Parking no Cars: 1

• Tile floors
• Stone floors
• Equipped kitchen
• Covered terrace
• Open terrace
• Landscaped

• Private garden