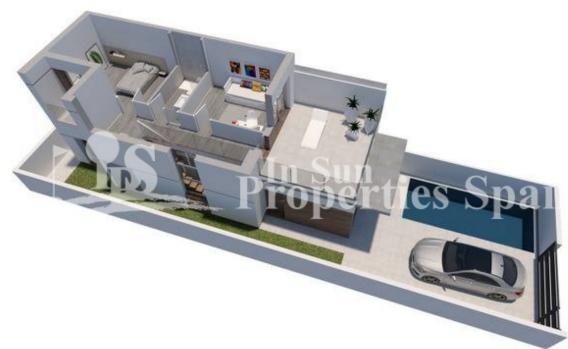

## DESCRIPTION

Carla Villas III is the next phase released at this development in DAYA VIEJA. It is formed by semi-detached villas in the heart of Vega Baja. Daya Vieja is located south of the province of Alicante. It is a quiet agricultural town, which has excellent communications with the main cities, through the AP-7 in less than 30 minutes and it is very easy to reach the beaches of Guardamar and Torrevieja, or the airport of Alicante. It has some services, although the main ones are in Daya Nueva and San Fulgencio, 5 minutes by car; and the Almoradi, just 10 minutes. In this quiet enclave, is the residential Carla Villas, a set of 8 semi-detached villas, with modern lines. The houses have 3 bedrooms, 2 bathrooms plus separate wc. set on plots from 165m2 with private pool. In addition, the homes offer the option of a roof solarium. Key ready options, plus others with completion in Nov 21 or April 2022.