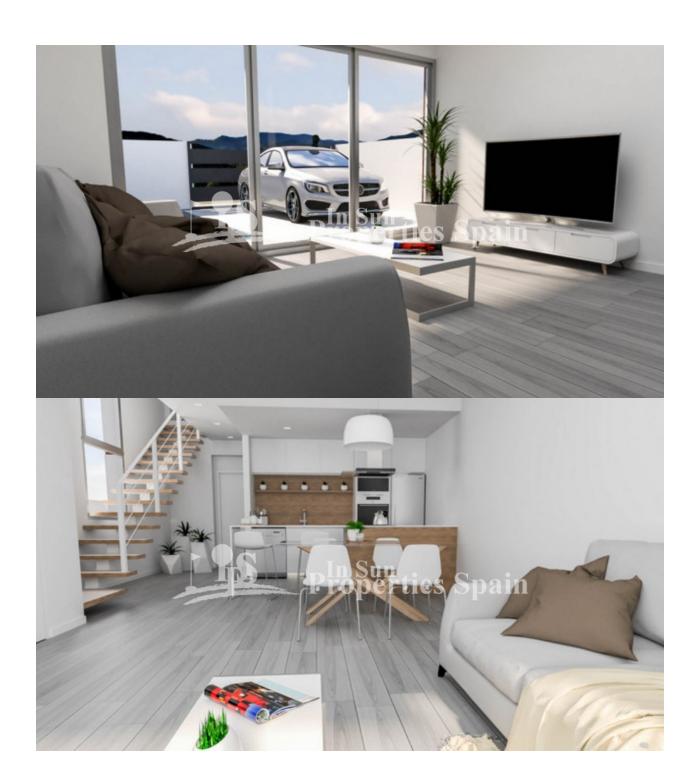

## DESCRIPTION

Carla Villas III is the next phase released at this development in DAYA VIEJA. It is formed by semi-detached villas in the heart of Vega Baja. Daya Vieja is located south of the province of Alicante. It is a quiet agricultural town, which has excellent communications with the main cities, through the AP-7 in less than 30 minutes and it is very easy to reach the beaches of Guardamar and Torrevieja, or the airport of Alicante. It has some services, although the main ones are in Daya Nueva and San Fulgencio, 5 minutes by car; and the Almoradi, just 10 minutes. In this quiet enclave, is the residential Carla Villas, a set of 8 semi-detached villas, with modern lines. The houses have 3 bedrooms, 2 bathrooms plus separate wc. set on plots from 165m2 with private pool. In addition, the homes offer the option of a roof solarium. Key ready options, plus others with completion in Nov 21 or April 2022.

## PARKING FLOARING KITCHEN GARDEN AND TERRACES

Parking no Cars: 1

• Tile floors
• Stone floors
• Equipped kitchen
• Covered terrace
• Open terrace
• Landscaped

• Private garden