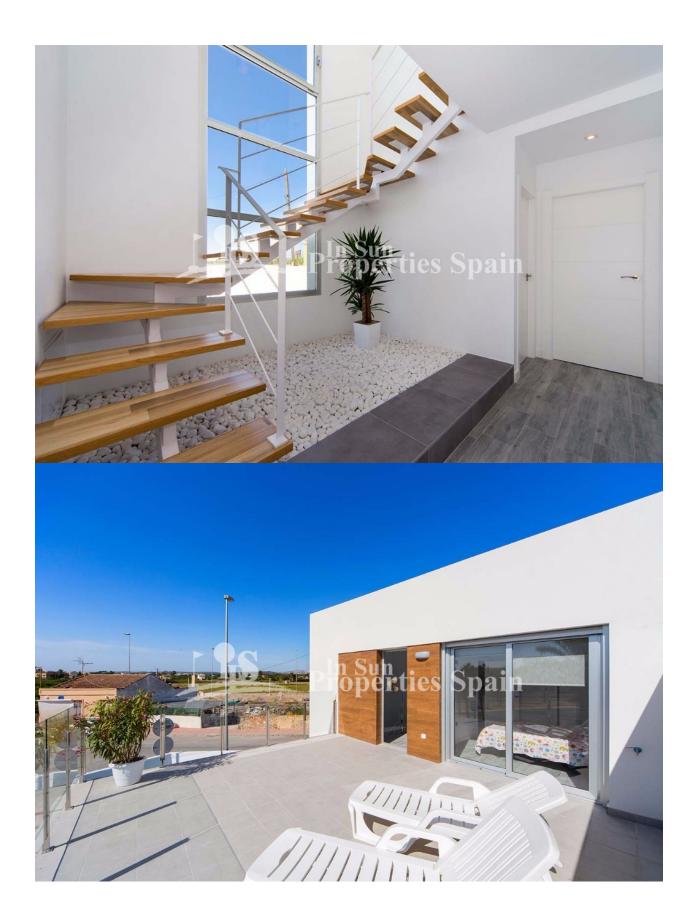

## DESCRIPTION

Carla Villas III is the next phase released at this development in DAYA VIEJA. It is formed by semi-detached villas in the heart of Vega Baja. Daya Vieja is located south of the province of Alicante. It is a quiet agricultural town, which has excellent communications with the main cities, through the AP-7 in less than 30 minutes and it is very easy to reach the beaches of Guardamar and Torrevieja, or the airport of Alicante. It has some services, although the main ones are in Daya Nueva and San Fulgencio, 5 minutes by car; and the Almoradi, just 10 minutes. In this quiet enclave, is the residential Carla Villas, a set of 8 semi-detached villas, with modern lines. The houses have 3 bedrooms, 2 bathrooms plus separate wc. set on plots from 165m2 with private pool. In addition, the homes offer the option of a roof solarium. Key ready options, plus others with completion in Nov 21 or April 2022.

## PARKING FLOARING KITCHEN GARDEN AND TERRACES

Parking no Cars: 1

• Tile floors
• Stone floors
• Equipped kitchen
• Covered terrace
• Open terrace
• Landscaped

• Private garden