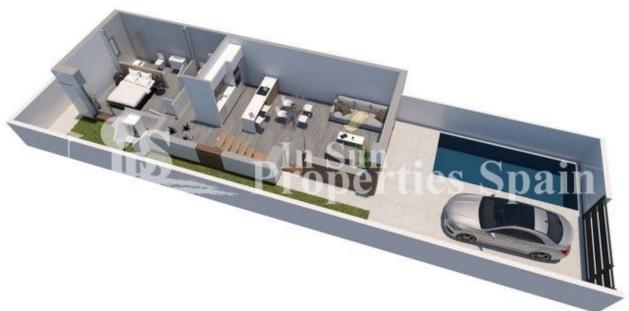

## DESCRIPTION

Carla Villas III is the next phase released at this development in DAYA VIEJA. It is formed by semi-detached villas in the heart of Vega Baja. Daya Vieja is located south of the province of Alicante. It is a quiet agricultural town, which has excellent communications with the main cities, through the AP-7 in less than 30 minutes and it is very easy to reach the beaches of Guardamar and Torrevieja, or the airport of Alicante. It has some services, although the main ones are in Daya Nueva and San Fulgencio, 5 minutes by car; and the Almoradi, just 10 minutes. In this quiet enclave, is the residential Carla Villas, a set of 8 semi-detached villas, with modern lines. The houses have 3 bedrooms, 2 bathrooms plus separate wc. set on plots from 165m2 with private pool. In addition, the homes offer the option of a roof solarium. Key ready options, plus others with completion in Nov 21 or April 2022.