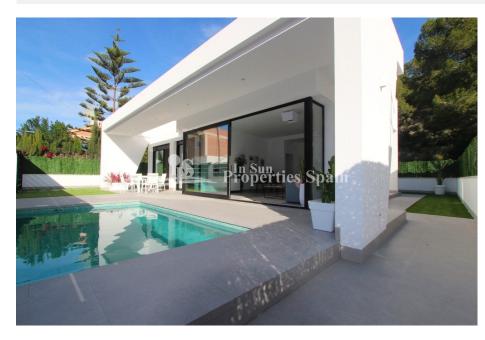

# DESCRIPTION

**REF: # 5994** 

New development of detached modern villas in PINAR DE CAMPOVERDE. These 102m2 Villas are located in the original part of the Village and some back onto a lovely green area. The properties occupy 300m2 plots and have off street parking and private swimming pool. The ultra cool interior comprises of entrance porch leading into the entrance hallway with access to the laundry room and on the opposite side a spacious open plan lounge/diner with fully fitted and equipped kitchen. This room allows plenty of natural light in due to the large glass windows and doors, looking and leading out to the front of the plot, 144m2 garden and pool. An inner hallway leads to the family bathroom and two double bedrooms complete with built in wardrobes, to the end of this hallway is the door to the master bedroom complete with en-suite bathroom and again built-in wardrobes. Two of these bedrooms including the master have large glass doors leading to the covered front terrace and pool area. To the rear of the property is an external staircase that leads to a good size 95m2 roof solarium. Campoverde is a village set at

## GARDEN AND TERRACES

- Covered terrace
- Open terrace
- Landscaped
- Stone walls
- Private garden

StorageBathroom en-suite

MAIN LIVING AREA

**DISTANCE TO :** 

Beach : 9 Km

Airport: 40 Km Town center : 1 Km