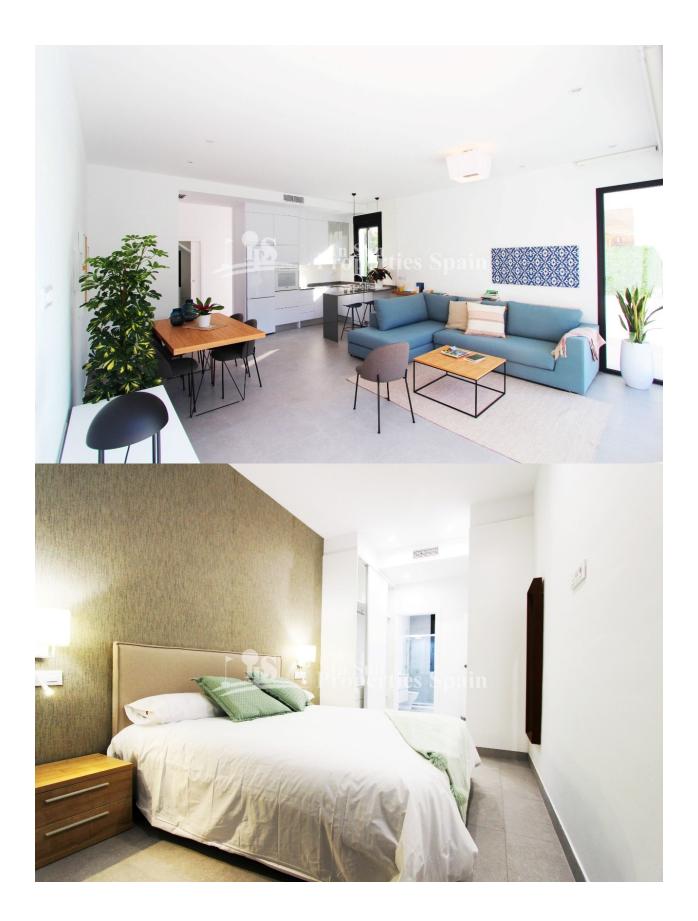

# DESCRIPTION

**REF: # 5994** 

New development of detached modern villas in PINAR DE CAMPOVERDE. These 102m2 Villas are located in the original part of the Village and some back onto a lovely green area. The properties occupy 300m2 plots and have off street parking and private swimming pool. The ultra cool interior comprises of entrance porch leading into the entrance hallway with access to the laundry room and on the opposite side a spacious open plan lounge/diner with fully fitted and equipped kitchen. This room allows plenty of natural light in due to the large glass windows and doors, looking and leading out to the front of the plot, 144m2 garden and pool. An inner hallway leads to the family bathroom and two double bedrooms complete with built in wardrobes, to the end of this hallway is the door to the master bedroom complete with en-suite bathroom and again built-in wardrobes. Two of these bedrooms including the master have large glass doors leading to the covered front terrace and pool area. To the rear of the property is an external staircase that leads to a good size 95m2 roof solarium. Campoverde is a village set at