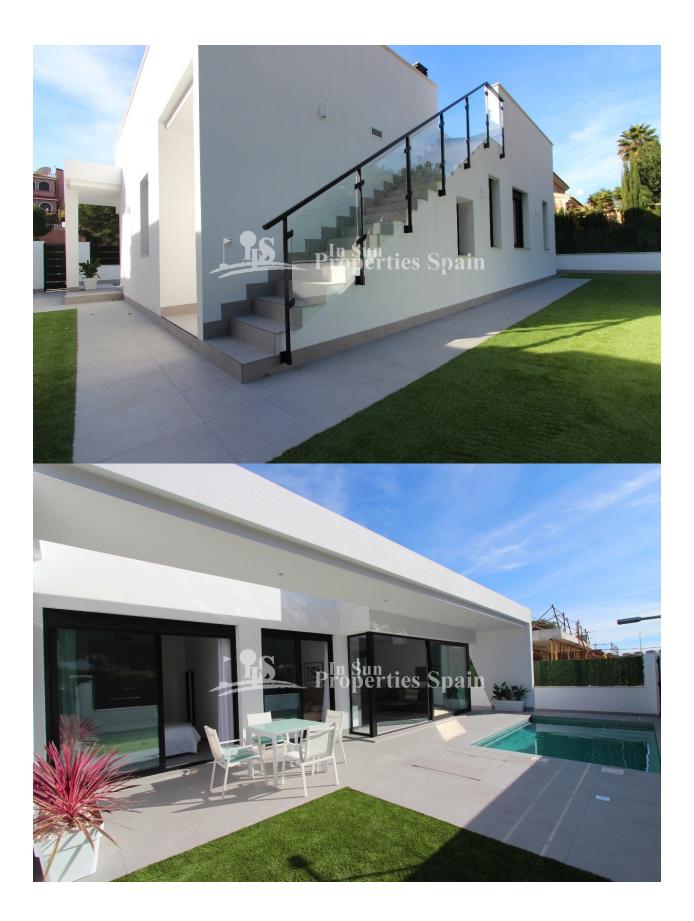

# DESCRIPTION

**REF: # 5994** 

New development of detached modern villas in PINAR DE CAMPOVERDE. These 102m2 Villas are located in the original part of the Village and some back onto a lovely green area. The properties occupy 300m2 plots and have off street parking and private swimming pool. The ultra cool interior comprises of entrance porch leading into the entrance hallway with access to the laundry room and on the opposite side a spacious open plan lounge/diner with fully fitted and equipped kitchen. This room allows plenty of natural light in due to the large glass windows and doors, looking and leading out to the front of the plot, 144m2 garden and pool. An inner hallway leads to the family bathroom and two double bedrooms complete with built in wardrobes, to the end of this hallway is the door to the master bedroom complete with en-suite bathroom and again built-in wardrobes. Two of these bedrooms including the master have large glass doors leading to the covered front terrace and pool area. To the rear of the property is an external staircase that leads to a good size 95m2 roof solarium. Campoverde is a village set at