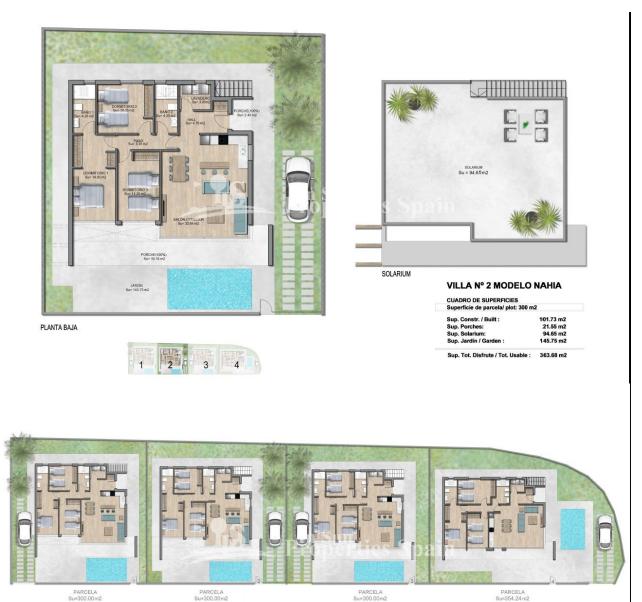

## **ORIHUELA COSTA (PINAR DE CAMPOVERDE)**

| INFO              |                                            |
|-------------------|--------------------------------------------|
| PRICE:            | 335.000 €                                  |
| PROPERTY<br>TYPE: | Villa                                      |
| CITY:             | Orihuela Costa<br>(Pinar de<br>Campoverde) |
| BEDROOMS:         | 3                                          |
| Bathrooms:        | 2                                          |
| Build ( m2 ):     | 102                                        |
| Plot ( m2 ):      | 300                                        |
| Terrace ( m2 ):   | 95                                         |
| Year:             |                                            |
| Floor:            | -                                          |
| Old price         | -                                          |

# DESCRIPTION

**REF: # 5994** 

New development of detached modern villas in PINAR DE CAMPOVERDE. These 102m2 Villas are located in the original part of the Village and some back onto a lovely green area. The properties occupy 300m2 plots and have off street parking and private swimming pool. The ultra cool interior comprises of entrance porch leading into the entrance hallway with access to the laundry room and on the opposite side a spacious open plan lounge/diner with fully fitted and equipped kitchen. This room allows plenty of natural light in due to the large glass windows and doors, looking and leading out to the front of the plot, 144m2 garden and pool. An inner hallway leads to the family bathroom and two double bedrooms complete with built in wardrobes, to the end of this hallway is the door to the master bedroom complete with en-suite bathroom and again built-in wardrobes. Two of these bedrooms including the master have large glass doors leading to the covered front terrace and pool area. To the rear of the property is an external staircase that leads to a good size 95m2 roof solarium. Campoverde is a village set at