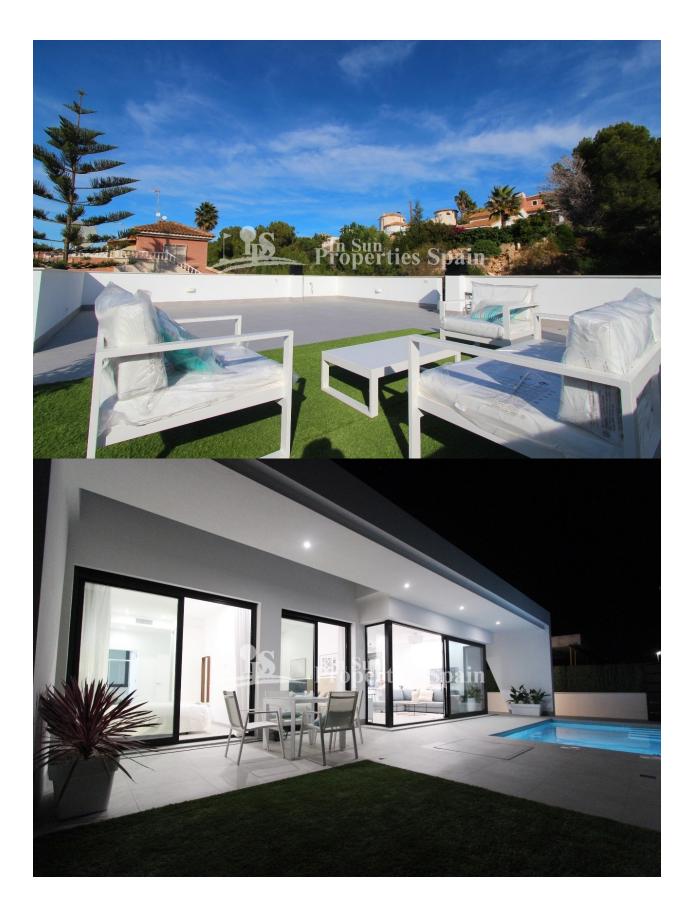

# DESCRIPTION

**REF: # 5994** 

New development of detached modern villas in PINAR DE CAMPOVERDE. These 102m2 Villas are located in the original part of the Village and some back onto a lovely green area. The properties occupy 300m2 plots and have off street parking and private swimming pool. The ultra cool interior comprises of entrance porch leading into the entrance hallway with access to the laundry room and on the opposite side a spacious open plan lounge/diner with fully fitted and equipped kitchen. This room allows plenty of natural light in due to the large glass windows and doors, looking and leading out to the front of the plot, 144m2 garden and pool. An inner hallway leads to the family bathroom and two double bedrooms complete with built in wardrobes, to the end of this hallway is the door to the master bedroom complete with en-suite bathroom and again built-in wardrobes. Two of these bedrooms including the master have large glass doors leading to the covered front terrace and pool area. To the rear of the property is an external staircase that leads to a good size 95m2 roof solarium. Campoverde is a village set at

## GARDEN AND TERRACES

- Covered terrace
- Open terrace
- Landscaped
- Stone walls
- Private garden

StorageBathroom en-suite

MAIN LIVING AREA

**DISTANCE TO :** 

Beach : 9 Km

Airport: 40 Km Town center : 1 Km