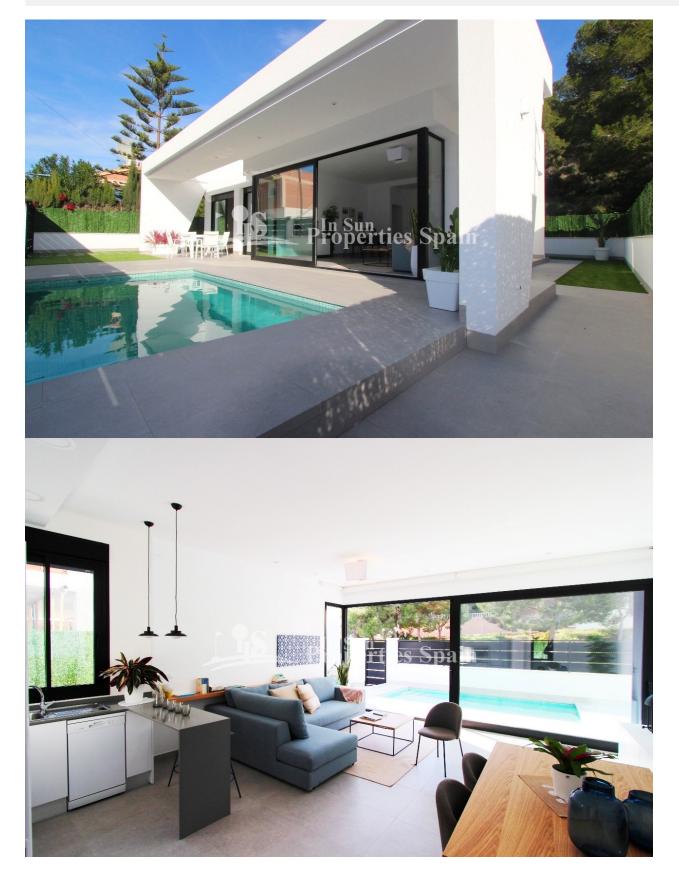

# DESCRIPTION

**REF: # 5994** 

New development of detached modern villas in PINAR DE CAMPOVERDE. These 102m2 Villas are located in the original part of the Village and some back onto a lovely green area. The properties occupy 300m2 plots and have off street parking and private swimming pool. The ultra cool interior comprises of entrance porch leading into the entrance hallway with access to the laundry room and on the opposite side a spacious open plan lounge/diner with fully fitted and equipped kitchen. This room allows plenty of natural light in due to the large glass windows and doors, looking and leading out to the front of the plot, 144m2 garden and pool. An inner hallway leads to the family bathroom and two double bedrooms complete with built in wardrobes, to the end of this hallway is the door to the master bedroom complete with en-suite bathroom and again built-in wardrobes. Two of these bedrooms including the master have large glass doors leading to the covered front terrace and pool area. To the rear of the property is an external staircase that leads to a good size 95m2 roof solarium. Campoverde is a village set at

## GARDEN AND TERRACES

- Covered terrace
- Open terrace
- Landscaped
- Stone walls
- Private garden

StorageBathroom en-suite

MAIN LIVING AREA

**DISTANCE TO :** 

Beach : 9 Km

Airport: 40 Km Town center : 1 Km

#### **KITCHEN**

- Open kitchen
- Equipped kitchen