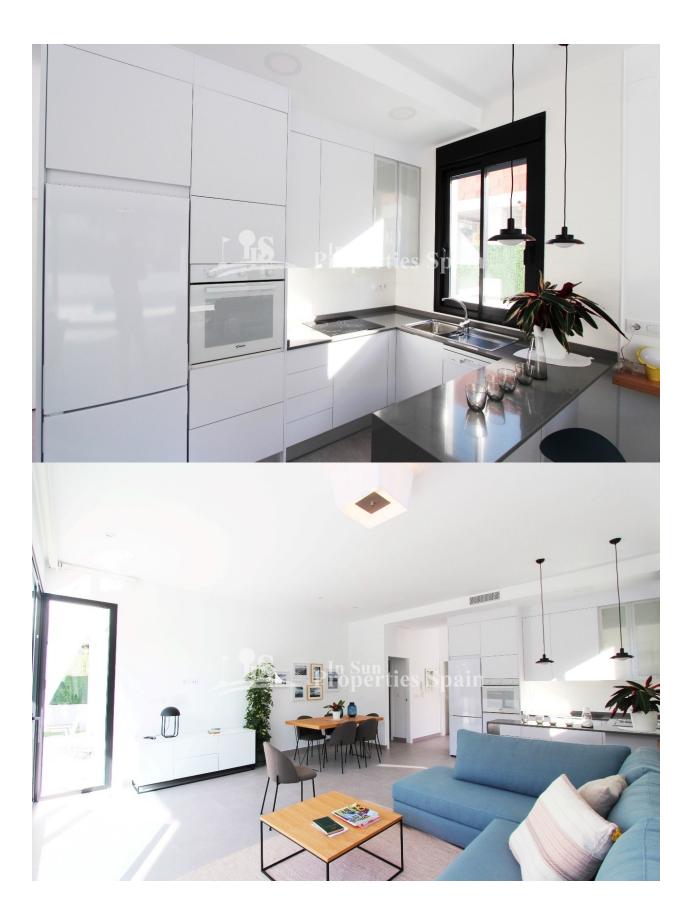

# DESCRIPTION

**REF: # 5994** 

New development of detached modern villas in PINAR DE CAMPOVERDE. These 102m2 Villas are located in the original part of the Village and some back onto a lovely green area. The properties occupy 300m2 plots and have off street parking and private swimming pool. The ultra cool interior comprises of entrance porch leading into the entrance hallway with access to the laundry room and on the opposite side a spacious open plan lounge/diner with fully fitted and equipped kitchen. This room allows plenty of natural light in due to the large glass windows and doors, looking and leading out to the front of the plot, 144m2 garden and pool. An inner hallway leads to the family bathroom and two double bedrooms complete with built in wardrobes, to the end of this hallway is the door to the master bedroom complete with en-suite bathroom and again built-in wardrobes. Two of these bedrooms including the master have large glass doors leading to the covered front terrace and pool area. To the rear of the property is an external staircase that leads to a good size 95m2 roof solarium. Campoverde is a village set at

#### **KITCHEN**

- Open kitchen
- Equipped kitchen