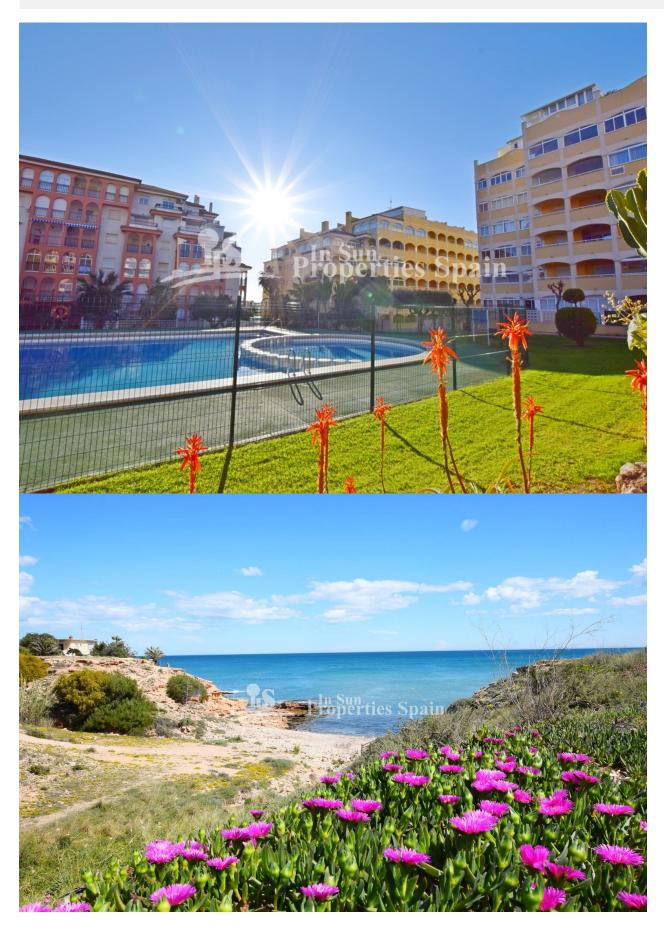

#### **DESCRIPTION**

Key ready renovated APARTMENTS, less than 10 minutes walk/800m from the beach at LA MATA. They have a Mediterranean style exterior and modern design interior. These 2 bedroom, 2 bathroom Apartment, some with sea view have an open plan lounge with dining area, American kitchen with modern wall and base units, 2 double bedrooms both with fitted wardrobes and the master with en-suite shower room. Both the lounge and the master bedroom have direct access onto the terrace and stairs to the solarium in the Penthouse Apartments. The properties all have access to the communal swimming pool and gardens. Private parking is priced from €6,000. The properties are perfect for either a holiday home or holiday lets given their close proximity to the beach and nearby amenities. The village of La Mata is a developing tourist centre and one of the more popular Spanish villages on the Mediterranean coast. The climate in La Mata makes it an ideal location for year round holiday activities. It still retains that special "Spanish" feel and is in a relaxed environment. You are a little over 5minutes from Aquapolis Waterpark, just 10 minutes from the Parque de las Naciones

in Torrevieja and only 20 minutes from the largest shopping complex in the region, La Zenia Boulevard. Alicante and Murcia airports are 30 and 40 minutes by car respectively.