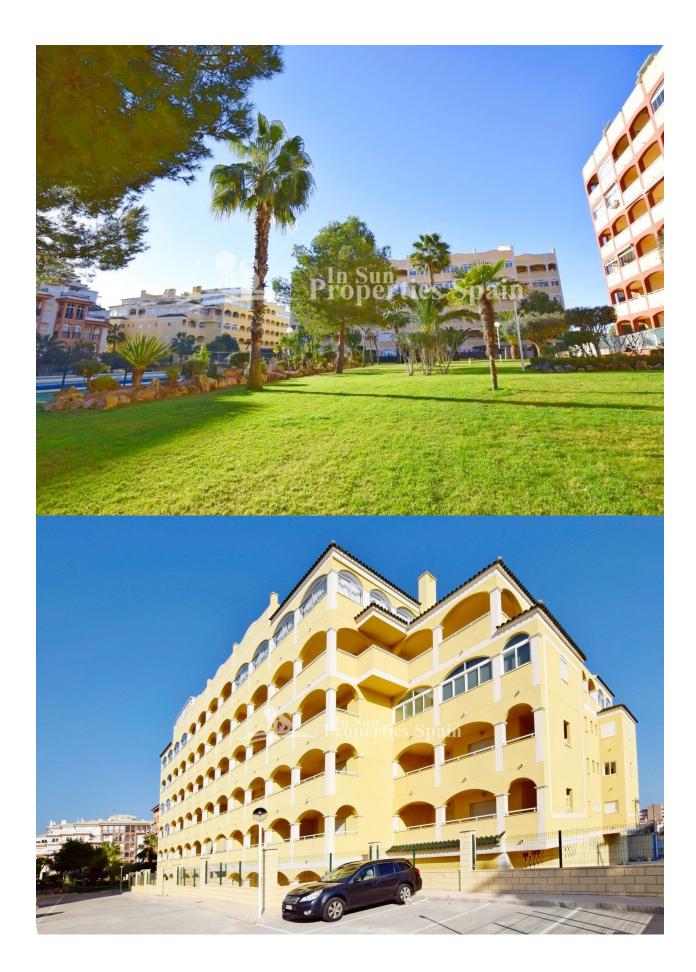

#### **DESCRIPTION**

Key ready renovated APARTMENTS, less than 10 minutes walk/800m from the beach at LA MATA. They have a Mediterranean style exterior and modern design interior. These 2 bedroom, 2 bathroom Apartment, some with sea view have an open plan lounge with dining area, American kitchen with modern wall and base units, 2 double bedrooms both with fitted wardrobes and the master with en-suite shower room. Both the lounge and the master bedroom have direct access onto the terrace and stairs to the solarium in the Penthouse Apartments. The properties all have access to the communal swimming pool and gardens. Private parking is priced from €6,000. The properties are perfect for either a holiday home or holiday lets given their close proximity to the beach and nearby amenities. The village of La Mata is a developing tourist centre and one of the more popular Spanish villages on the Mediterranean coast. The climate in La Mata makes it an ideal location for year round holiday activities. It still retains that special "Spanish" feel and is in a relaxed environment. You are a little over 5minutes from Aquapolis Waterpark, just 10 minutes from the Parque de las Naciones

## **ENERGETIC CERTIFIED**

| STYLE                                          | VIEWS              | DISTANCE TO:       | ORIENTATION       |
|------------------------------------------------|--------------------|--------------------|-------------------|
| <ul><li>Modern</li><li>Mediterranean</li></ul> | Sea views          | Beach : 500 m      | South East West   |
|                                                |                    | Airport: 40 Km     |                   |
|                                                |                    | Town center : 1 Km |                   |
| FURNITURE                                      | PARKING            | TAX                | MAIN LIVING AREA  |
| Not furnished                                  | Parking no Cars: 1 | Community : 521 €  | Bathroom en-suite |
|                                                |                    | I.B.I : 132 €      |                   |
| FLOARING                                       | KITCHEN            | GARDEN AND         | EXTRA             |