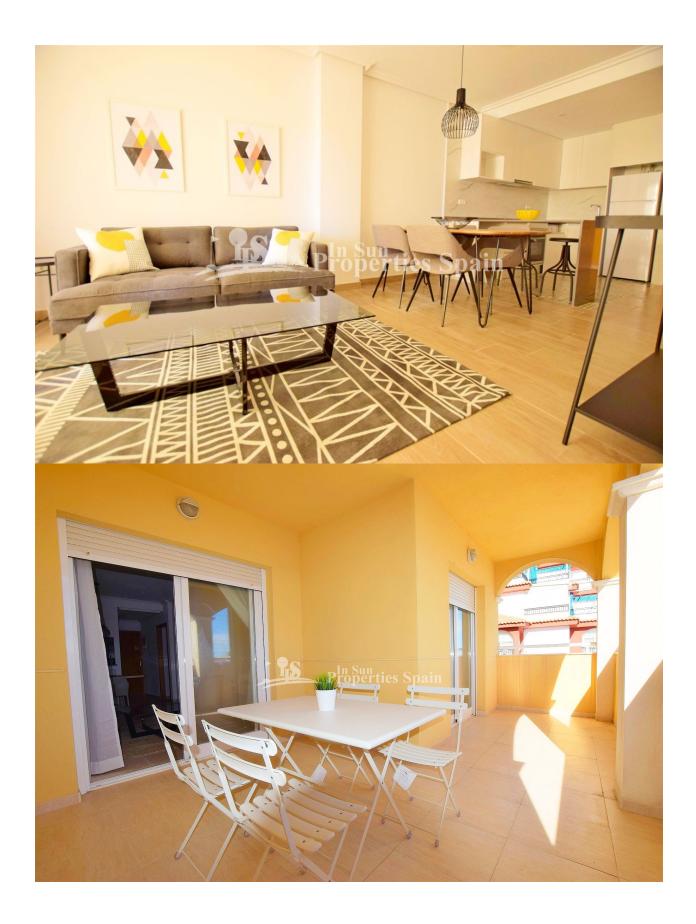

#### **DESCRIPTION**

Key ready renovated APARTMENTS, less than 10 minutes walk/800m from the beach at LA MATA. They have a Mediterranean style exterior and modern design interior. These 2 bedroom, 2 bathroom Apartment, some with sea view have an open plan lounge with dining area, American kitchen with modern wall and base units, 2 double bedrooms both with fitted wardrobes and the master with en-suite shower room. Both the lounge and the master bedroom have direct access onto the terrace and stairs to the solarium in the Penthouse Apartments. The properties all have access to the communal swimming pool and gardens. Private parking is priced from €6,000. The properties are perfect for either a holiday home or holiday lets given their close proximity to the beach and nearby amenities. The village of La Mata is a developing tourist centre and one of the more popular Spanish villages on the Mediterranean coast. The climate in La Mata makes it an ideal location for year round holiday activities. It still retains that special "Spanish" feel and is in a relaxed environment. You are a little over 5minutes from Aquapolis Waterpark, just 10 minutes from the Parque de las Naciones

# **TERRACES**

- Covered terrace

- Open terraceLandscapedPrivate gardenCommunal Garden
- Built in wardrobes
- Reinforced door
- Double glazed windows

"OUR EXPERIENCE IS YOUR GUARANTEE"