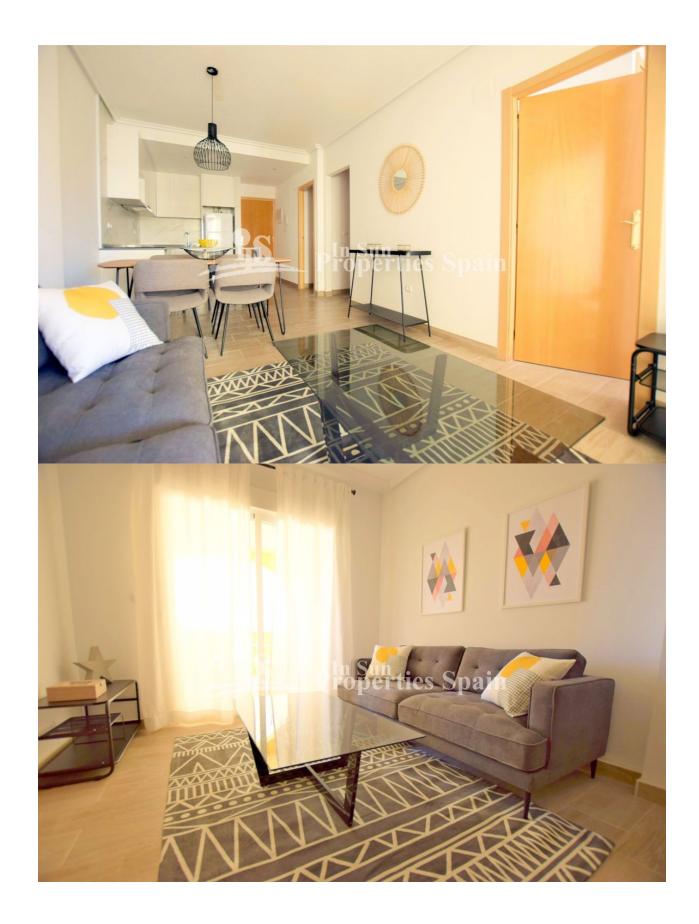

#### **DESCRIPTION**

Key ready renovated APARTMENTS, less than 10 minutes walk/800m from the beach at LA MATA. They have a Mediterranean style exterior and modern design interior. These 2 bedroom, 2 bathroom Apartment, some with sea view have an open plan lounge with dining area, American kitchen with modern wall and base units, 2 double bedrooms both with fitted wardrobes and the master with en-suite shower room. Both the lounge and the master bedroom have direct access onto the terrace and stairs to the solarium in the Penthouse Apartments. The properties all have access to the communal swimming pool and gardens. Private parking is priced from €6,000. The properties are perfect for either a holiday home or holiday lets given their close proximity to the beach and nearby amenities. The village of La Mata is a developing tourist centre and one of the more popular Spanish villages on the Mediterranean coast. The climate in La Mata makes it an ideal location for year round holiday activities. It still retains that special "Spanish" feel and is in a relaxed environment. You are a little over 5minutes from Aquapolis Waterpark, just 10 minutes from the Parque de las Naciones