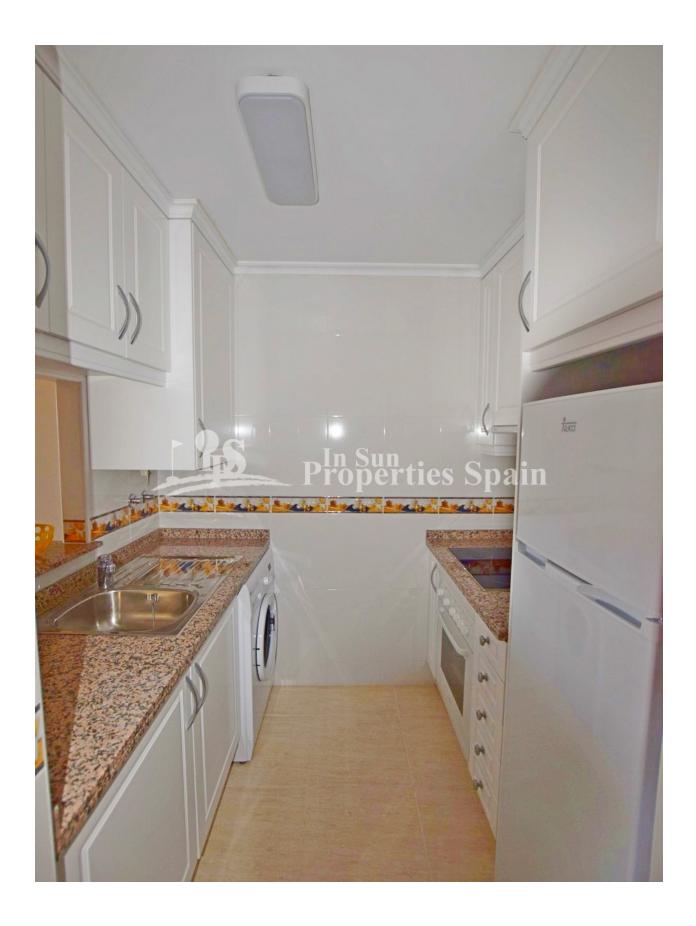

#### **DESCRIPTION**

Key ready renovated APARTMENTS, less than 10 minutes walk/800m from the beach at LA MATA. They have a Mediterranean style exterior and modern design interior. These 2 bedroom, 2 bathroom Apartment, some with sea view have an open plan lounge with dining area, American kitchen with modern wall and base units, 2 double bedrooms both with fitted wardrobes and the master with en-suite shower room. Both the lounge and the master bedroom have direct access onto the terrace and stairs to the solarium in the Penthouse Apartments. The properties all have access to the communal swimming pool and gardens. Private parking is priced from €6,000. The properties are perfect for either a holiday home or holiday lets given their close proximity to the beach and nearby amenities. The village of La Mata is a developing tourist centre and one of the more popular Spanish villages on the Mediterranean coast. The climate in La Mata makes it an ideal location for year round holiday activities. It still retains that special "Spanish" feel and is in a relaxed environment. You are a little over 5minutes from Aquapolis Waterpark, just 10 minutes from the Parque de las Naciones

- Tile floors • Stone floors
- Open kitchenEquipped kitchen