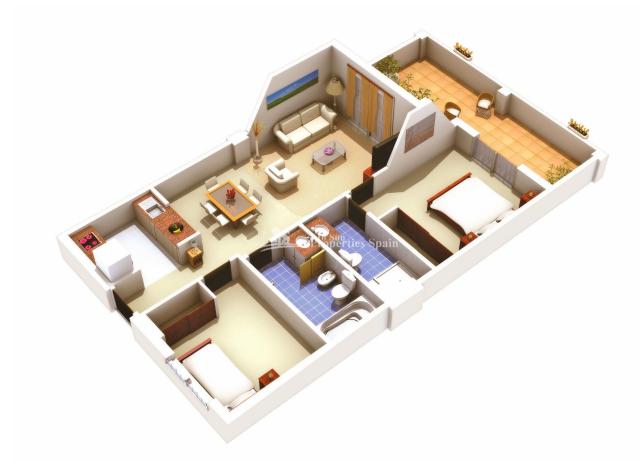

#### **DESCRIPTION**

Key ready renovated APARTMENTS, less than 10 minutes walk/800m from the beach at LA MATA. They have a Mediterranean style exterior and modern design interior. These 2 bedroom, 2 bathroom Apartment, some with sea view have an open plan lounge with dining area, American kitchen with modern wall and base units, 2 double bedrooms both with fitted wardrobes and the master with en-suite shower room. Both the lounge and the master bedroom have direct access onto the terrace and stairs to the solarium in the Penthouse Apartments. The properties all have access to the communal swimming pool and gardens. Private parking is priced from €6,000. The properties are perfect for either a holiday home or holiday lets given their close proximity to the beach and nearby amenities. The village of La Mata is a developing tourist centre and one of the more popular Spanish villages on the Mediterranean coast. The climate in La Mata makes it an ideal location for year round holiday activities. It still retains that special "Spanish" feel and is in a relaxed environment. You are a little over 5minutes from Aquapolis Waterpark, just 10 minutes from the Parque de las Naciones

## **ENERGETIC CERTIFIED**

| STYLE                                          | VIEWS              | DISTANCE TO:       | ORIENTATION       |
|------------------------------------------------|--------------------|--------------------|-------------------|
| <ul><li>Modern</li><li>Mediterranean</li></ul> | Sea views          | Beach : 500 m      | South East West   |
|                                                |                    | Airport: 40 Km     |                   |
|                                                |                    | Town center : 1 Km |                   |
| FURNITURE                                      | PARKING            | TAX                | MAIN LIVING AREA  |
| Not furnished                                  | Parking no Cars: 1 | Community : 521 €  | Bathroom en-suite |
|                                                |                    | I.B.I : 132 €      |                   |
| FLOARING                                       | KITCHEN            | GARDEN AND         | EXTRA             |