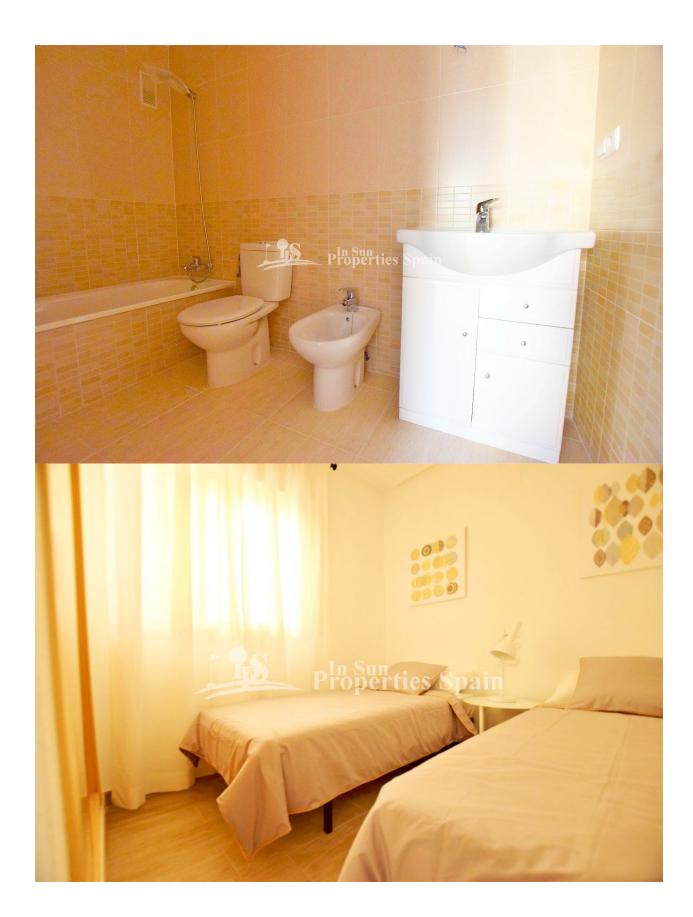

## **INFO** PRICE: 107.255 € PROPERTY TYPE: Apartment Torrevieja (La CITY: mata) **BEDROOMS:** 2 Bathrooms: 2 Build (m2): 82 Plot (m2): Terrace ( m2 ): 15 Year: 2018 Floor: Old price

## **ENERGETIC CERTIFIED**

| STYLE                                          | VIEWS              | DISTANCE TO:       | ORIENTATION       |
|------------------------------------------------|--------------------|--------------------|-------------------|
| <ul><li>Modern</li><li>Mediterranean</li></ul> | Sea views          | Beach : 500 m      | South East West   |
|                                                |                    | Airport: 40 Km     |                   |
|                                                |                    | Town center : 1 Km |                   |
| FURNITURE                                      | PARKING            | TAX                | MAIN LIVING AREA  |
| Not furnished                                  | Parking no Cars: 1 | Community : 521 €  | Bathroom en-suite |
|                                                |                    | I.B.I : 132 €      |                   |
| FLOARING                                       | KITCHEN            | GARDEN AND         | EXTRA             |