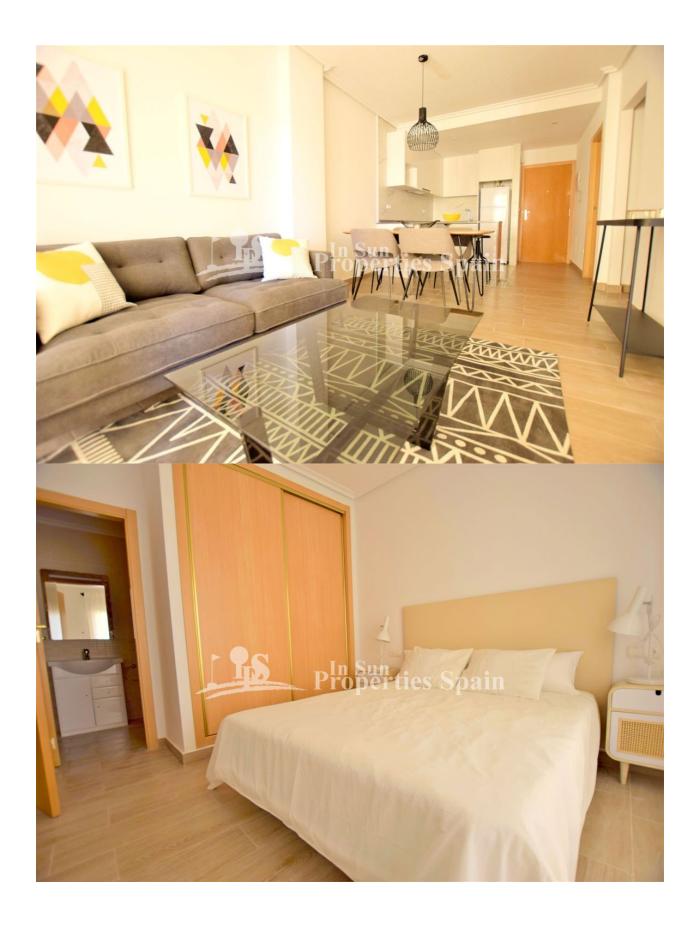

#### **DESCRIPTION**

Key ready renovated APARTMENTS, less than 10 minutes walk/800m from the beach at LA MATA. They have a Mediterranean style exterior and modern design interior. These 2 bedroom, 2 bathroom Apartment, some with sea view have an open plan lounge with dining area, American kitchen with modern wall and base units, 2 double bedrooms both with fitted wardrobes and the master with en-suite shower room. Both the lounge and the master bedroom have direct access onto the terrace and stairs to the solarium in the Penthouse Apartments. The properties all have access to the communal swimming pool and gardens. Private parking is priced from €6,000. The properties are perfect for either a holiday home or holiday lets given their close proximity to the beach and nearby amenities. The village of La Mata is a developing tourist centre and one of the more popular Spanish villages on the Mediterranean coast. The climate in La Mata makes it an ideal location for year round holiday activities. It still retains that special "Spanish" feel and is in a relaxed environment. You are a little over 5minutes from Aquapolis Waterpark, just 10 minutes from the Parque de las Naciones

## **ENERGETIC CERTIFIED**

| STYLE                                          | VIEWS              | DISTANCE TO:       | ORIENTATION       |
|------------------------------------------------|--------------------|--------------------|-------------------|
| <ul><li>Modern</li><li>Mediterranean</li></ul> | Sea views          | Beach : 500 m      | South East West   |
|                                                |                    | Airport: 40 Km     |                   |
|                                                |                    | Town center : 1 Km |                   |
| FURNITURE                                      | PARKING            | TAX                | MAIN LIVING AREA  |
| Not furnished                                  | Parking no Cars: 1 | Community : 521 €  | Bathroom en-suite |
|                                                |                    | I.B.I : 132 €      |                   |
| FLOARING                                       | KITCHEN            | GARDEN AND         | EXTRA             |