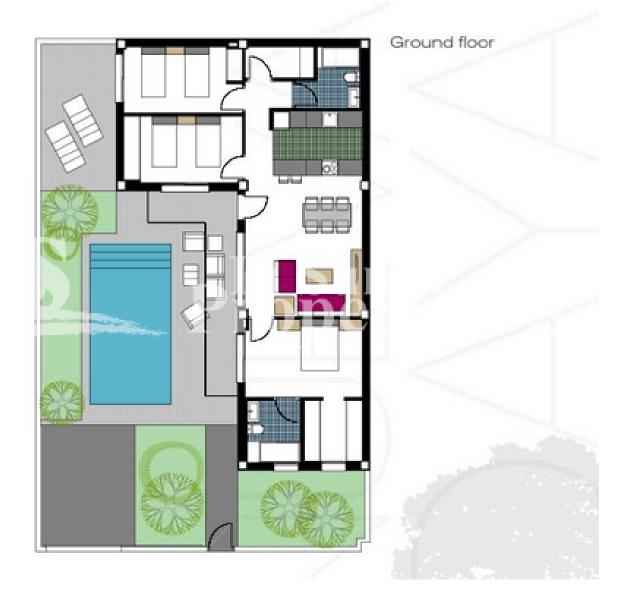

### **DESCRIPTION**

Lovely modern spacious 106m2 VILLAS all on one level in DAYA NUEVA, close to the Sports Complex. This first phase will comprise of just 4 villas on minimum 241m2 plots with private pool (included in the price), 12m2 terrace, garden, off road parking, 3 bedrooms, 2 bathrooms, modern open plan kitchen and bright living/dining room with views out to the pool and garden. Located in a peaceful and rural environment yet close to all amenities. Pre-Installation of A/C. The homes are scheduled for delivery during summer 2018. Daya Nueva is a rural village surrounded by orange and lemon groves. There is a municipal swimming pool, open in the summer months, a few bars and restaurants and a number of parks. Daya Nueva is just just 4km from the large Spanish town of Almoradi, 15km from the beaches of Guardamar, 30/35 from both Alicante and Murcia, San Javier Airports, 15 minutes from San Isidro Train Station, 9km from La Marquesa Golf Course, 20 minutes from the Hospital and 15 minutes from both international and local schools.