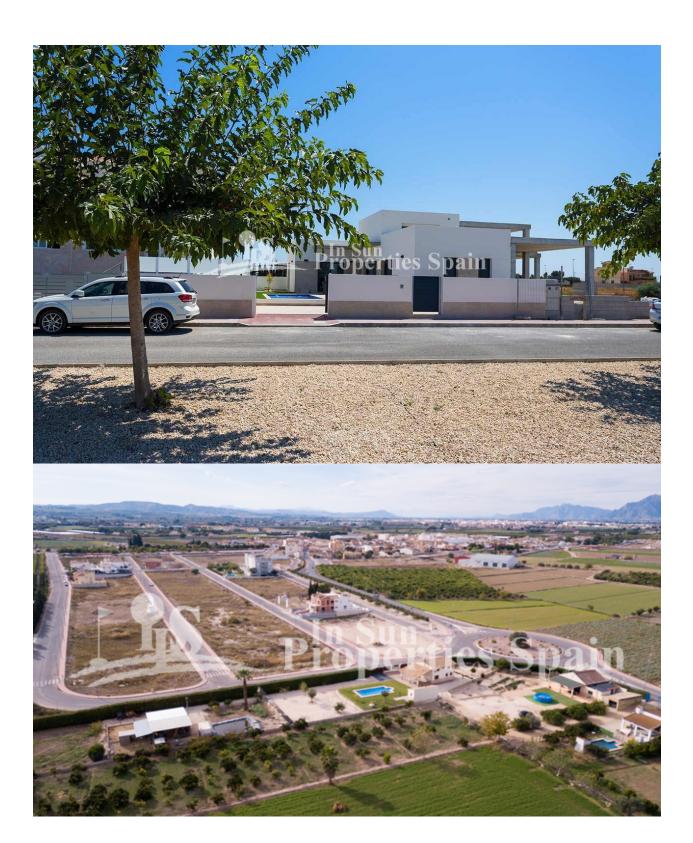

### **DESCRIPTION**

Lovely modern spacious 106m2 VILLAS all on one level in DAYA NUEVA, close to the Sports Complex. This first phase will comprise of just 4 villas on minimum 241m2 plots with private pool (included in the price), 12m2 terrace, garden, off road parking, 3 bedrooms, 2 bathrooms, modern open plan kitchen and bright living/dining room with views out to the pool and garden. Located in a peaceful and rural environment yet close to all amenities. Pre-Installation of A/C. The homes are scheduled for delivery during summer 2018. Daya Nueva is a rural village surrounded by orange and lemon groves. There is a municipal swimming pool, open in the summer months, a few bars and restaurants and a number of parks. Daya Nueva is just just 4km from the large Spanish town of Almoradi, 15km from the beaches of Guardamar, 30/35 from both Alicante and Murcia, San Javier Airports, 15 minutes from San Isidro Train Station, 9km from La Marquesa Golf Course, 20 minutes from the Hospital and 15 minutes from both international and local schools.

# **DISTANCE TO:**

Beach: +10 Km

Airport: 40 Km Town center : 1 Km