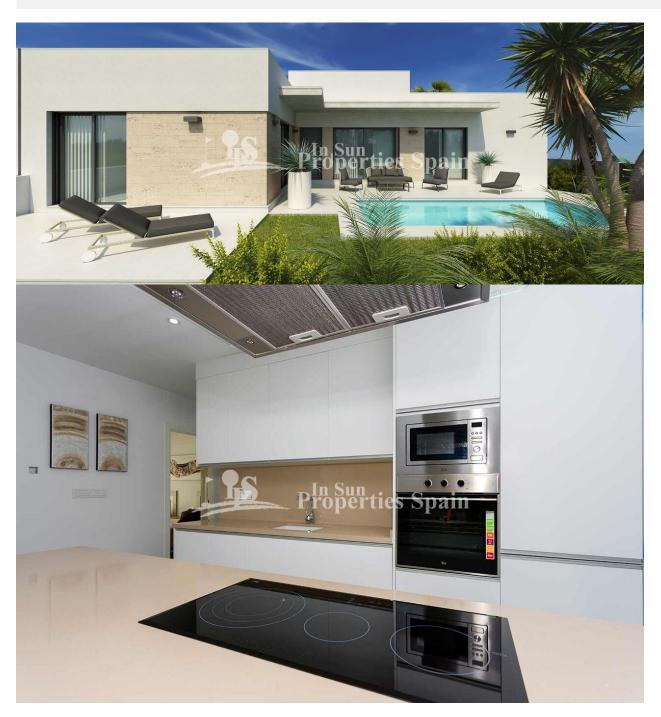

### **DESCRIPTION**

Lovely modern spacious 106m2 VILLAS all on one level in DAYA NUEVA, close to the Sports Complex. This first phase will comprise of just 4 villas on minimum 241m2 plots with private pool (included in the price), 12m2 terrace, garden, off road parking, 3 bedrooms, 2 bathrooms, modern open plan kitchen and bright living/dining room with views out to the pool and garden. Located in a peaceful and rural environment yet close to all amenities. Pre-Installation of A/C. The homes are scheduled for delivery during summer 2018. Daya Nueva is a rural village surrounded by orange and lemon groves. There is a municipal swimming pool, open in the summer months, a few bars and restaurants and a number of parks. Daya Nueva is just just 4km from the large Spanish town of Almoradi, 15km from the beaches of Guardamar, 30/35 from both Alicante and Murcia, San Javier Airports, 15 minutes from San Isidro Train Station, 9km from La Marquesa Golf Course, 20 minutes from the Hospital and 15 minutes from both international and local schools.

## **KITCHEN**

- Open kitchen
- Equipped kitchen

## **GARDEN AND TERRACES**

- Covered terrace
- Open terrace
- Landscaped
- Stone walls
- Electric gate
- Private garden