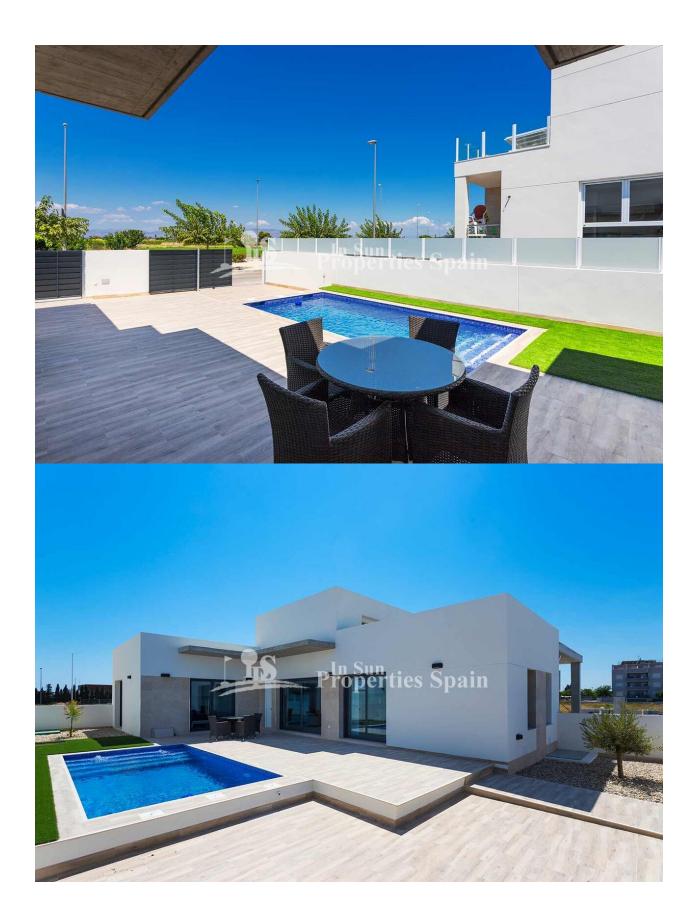

### **DESCRIPTION**

Lovely modern spacious 106m2 VILLAS all on one level in DAYA NUEVA, close to the Sports Complex. This first phase will comprise of just 4 villas on minimum 241m2 plots with private pool (included in the price), 12m2 terrace, garden, off road parking, 3 bedrooms, 2 bathrooms, modern open plan kitchen and bright living/dining room with views out to the pool and garden. Located in a peaceful and rural environment yet close to all amenities. Pre-Installation of A/C. The homes are scheduled for delivery during summer 2018. Daya Nueva is a rural village surrounded by orange and lemon groves. There is a municipal swimming pool, open in the summer months, a few bars and restaurants and a number of parks. Daya Nueva is just just 4km from the large Spanish town of Almoradi, 15km from the beaches of Guardamar, 30/35 from both Alicante and Murcia, San Javier Airports, 15 minutes from San Isidro Train Station, 9km from La Marquesa Golf Course, 20 minutes from the Hospital and 15 minutes from both international and local schools.

## **GARDEN AND TERRACES**

- Covered terrace
- Open terrace
- Landscaped
- Stone walls
- Electric gate
- Private garden