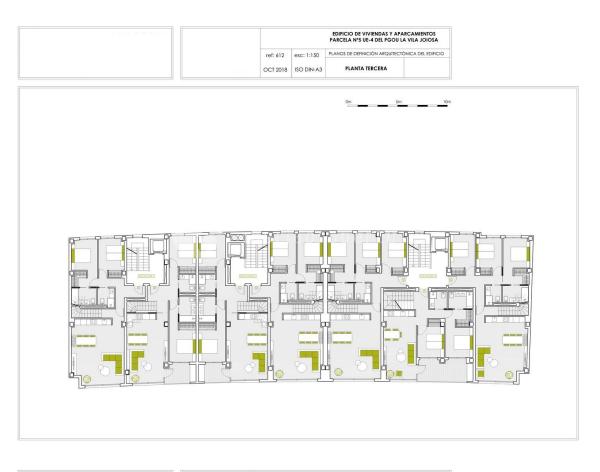

Beach: 100 m

Airport: 40 Km

Town center: 100 m **MAIN LIVING AREA** 

· Bathroom en-suite

### **ORIENTATION**

#### **FURNITURE**

Not furnished

#### **PARKING**

Garage no Cars: 1

Covered terrace

· Automatic watering system

• Open terrace Exterior lights

• Palm trees • Fenced Electric gate • Communal Garden

Parking no Cars: 1 **GARDEN AND** 

**TERRACES** 

#### **FLOARING**

South

• Tile floors

### **KITCHEN**

- Open kitchen
- Equipped kitchen
- Granite countertop

## **EXTRA**

- Built in wardrobes
- Alarm
- · Reinforced door
- Double glazed windows
- Door bell with camera
- Satellite TV
- Video security
- Lift
- Internet

#### **HEATING**

Floor heating

















## VIVIENDA <sub>planta</sub> 3ª y 4ª DÚPLEX tipo B





# VIVIENDA planta 3ª y 4ª DÚPLEX tipo F











"OUR EXPERIENCE IS YOUR GUARANTEE"