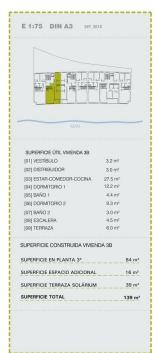

REF: # 5980 VILLAJOYOSA

| INFO              |                       |
|-------------------|-----------------------|
| PRICE:            | 370.000 €             |
| PROPERTY<br>TYPE: | Apartment (Penthouse) |
| CITY:             | Villajoyosa           |
| BEDROOMS:         | 3                     |
| Bathrooms:        | 2                     |
| Build ( m2 ):     | 100                   |
| Plot ( m2 ):      | -                     |
| Terrace ( m2 ):   | 79                    |
| Year:             | -                     |
| Floor:            | 4                     |
| Old price         | -                     |