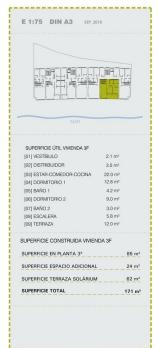

:**

Beach: 100 m

Airport: 40 Km

Town center: 100 m **MAIN LIVING AREA** 

· Bathroom en-suite

### **ORIENTATION**

#### **FURNITURE**

Not furnished

#### **PARKING**

Garage no Cars: 1

Covered terrace

· Automatic watering system

• Open terrace Exterior lights

• Palm trees • Fenced Electric gate • Communal Garden

Parking no Cars: 1 **GARDEN AND** 

**TERRACES** 

#### **FLOARING**

South

• Tile floors

### **KITCHEN**

- Open kitchen
- Equipped kitchen
- Granite countertop

## **EXTRA**

- Built in wardrobes
- Alarm
- · Reinforced door
- Double glazed windows
- Door bell with camera
- Satellite TV
- Video security
- Lift
- Internet

#### **HEATING**

Floor heating

















## VIVIENDA <sub>planta</sub> 3ª y 4ª DÚPLEX tipo B





# VIVIENDA planta 3ª y 4ª DÚPLEX tipo F











"OUR EXPERIENCE IS YOUR GUARANTEE"