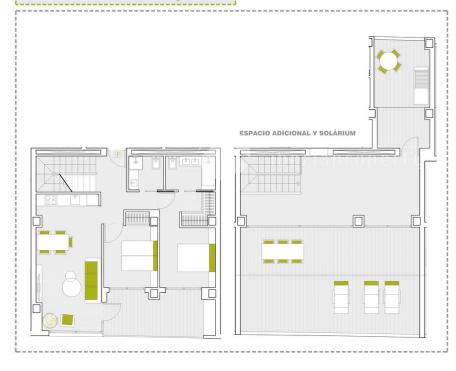

TO:**

Beach: 100 m

Airport: 40 Km

Town center: 100 m **MAIN LIVING AREA** 

· Bathroom en-suite

### **ORIENTATION**

#### **FURNITURE**

Not furnished

#### **PARKING**

Garage no Cars: 1

Covered terrace

· Automatic watering system

• Open terrace Exterior lights

• Palm trees • Fenced Electric gate • Communal Garden

Parking no Cars: 1 **GARDEN AND** 

**TERRACES** 

#### **FLOARING**

South

• Tile floors

### **KITCHEN**

- Open kitchen
- Equipped kitchen
- Granite countertop

## **EXTRA**

- Built in wardrobes
- Alarm
- · Reinforced door
- Double glazed windows
- Door bell with camera
- Satellite TV
- Video security
- Lift
- Internet

#### **HEATING**

Floor heating

















## VIVIENDA <sub>planta</sub> 3ª y 4ª DÚPLEX tipo B





# VIVIENDA planta 3ª y 4ª DÚPLEX tipo F











"OUR EXPERIENCE IS YOUR GUARANTEE"