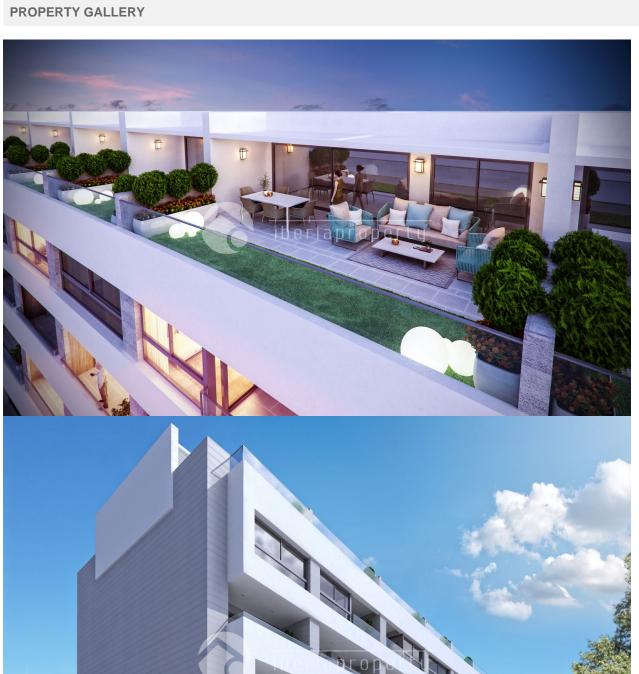

#### **DESCRIPTION**

New apartment from well known builder, just 150 meters from one of Costa Blanca's finest beaches. All apartments have sea views, large terraces, very modern design. The apartment will consist of 3 bedrooms and 2 bathrooms. Very modern and fully equipped kitchen with the latest and latest appliances. Large living room with glass doors that go from ceiling to floor. The railing around the entire terrace will be of glass that will give a very airy feel. Floor heating in the bathroom. Air conditioning in every room. Electric blinds. Smart home system. Garage in the basement. Common pool and garden. Elevator About the area Villajoyosa the 'joyful village', with its about 20000 citizens lies just in the south of Benidorm, about 35 km north of Alicante. It is famous as a center for the production of chocolate, which could be the reason for its name! With its lovely colored houses in the town center for most people Villajoyosa is the ideal counterpart to the sometimes crowded Benidorm.At an average of 26°C in summer and 15°C in winter, the warm and dry Mediterranean climate with approximately 300 sunny days

#### **VIEWS**

- Panoramic views
- Sea views
- Mountain views

#### **PARKING**

Garage no Cars: 1

Covered terrace

· Automatic watering system

• Open terrace Exterior lights

• Palm trees • Fenced Electric gate • Communal Garden

Parking no Cars: 1 **GARDEN AND** 

**TERRACES** 