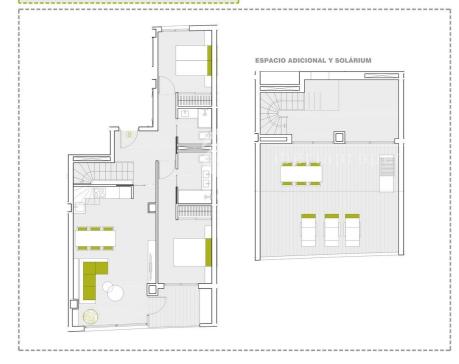

· Central airconditioning

#### **DISTANCE TO:**

Beach: 100 m

Airport: 40 Km

Town center: 100 m **MAIN LIVING AREA** 

· Bathroom en-suite

### **ORIENTATION**

#### **FURNITURE**

Not furnished

#### **PARKING**

Garage no Cars: 1

Covered terrace

· Automatic watering system

• Open terrace Exterior lights

• Palm trees • Fenced Electric gate • Communal Garden

Parking no Cars: 1 **GARDEN AND** 

**TERRACES** 

#### **FLOARING**

South

• Tile floors

### **KITCHEN**

- Open kitchen
- Equipped kitchen
- Granite countertop

## **EXTRA**

- Built in wardrobes
- Alarm
- · Reinforced door
- Double glazed windows
- Door bell with camera
- Satellite TV
- Video security
- Lift
- Internet

#### **HEATING**

Floor heating

















## VIVIENDA <sub>planta</sub> 3ª y 4ª DÚPLEX tipo B





# VIVIENDA planta 3ª y 4ª DÚPLEX tipo F











"OUR EXPERIENCE IS YOUR GUARANTEE"