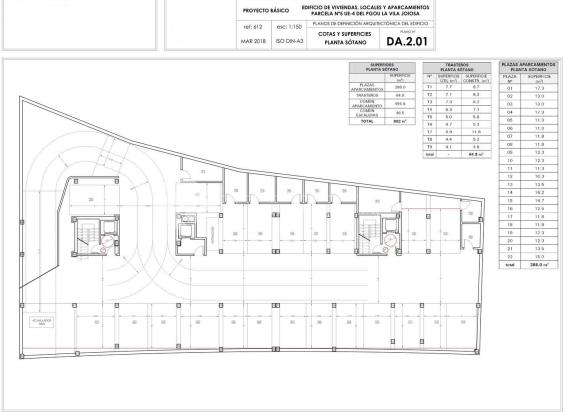

#### **PARKING**

Garage no Cars: 1

Covered terrace

· Automatic watering system

• Open terrace Exterior lights

• Palm trees • Fenced Electric gate • Communal Garden

Parking no Cars: 1 **GARDEN AND** 

**TERRACES** 