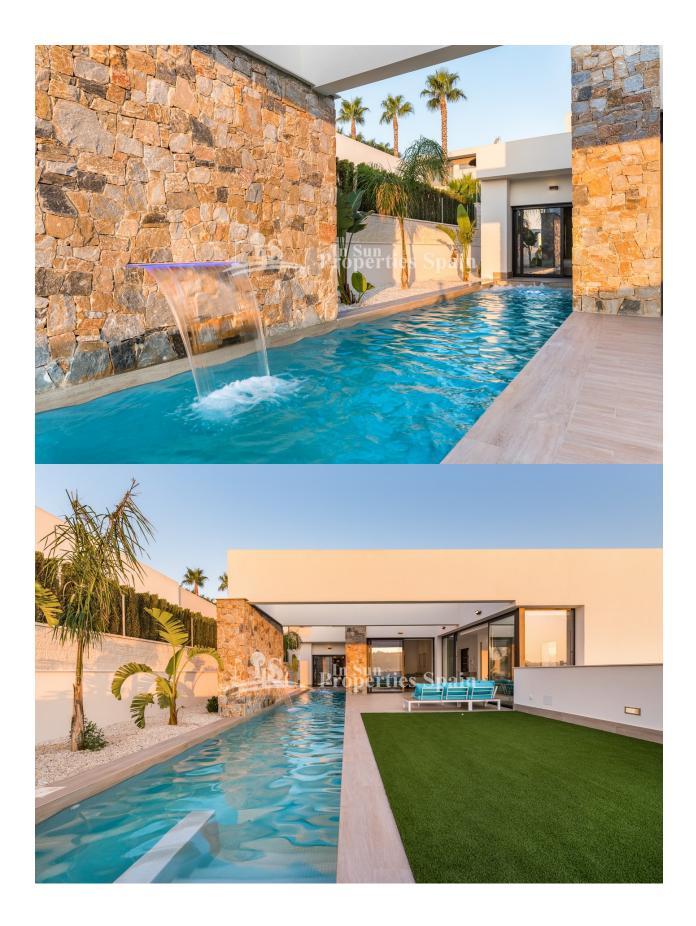

### **DESCRIPTION**

Villa Niza is located in the town of BENIJOFAR, a privileged area of the Costa Blanca, endowed with all services, 20 minutes from Alicante Airport, near the beautiful beaches of Guardamar and a few kilometers from the best golf courses in the area. It is an avant-garde style villa of 183m2 consisting of a spacious living-dining room with open plan kitchen fully fitted, 3 bedrooms, one with dressing room, 2 bathrooms (one en suite), toilet, storage room and garage in the basement. The 600m2 plot has a large Mediterranean style garden with terrace and a spectacular pool. Feature include; A/C with air Zone, Under floor heating in the bathroom and in the master bedroom, an open kitchen furnished and private parking. Benijófar is in the south of the Costa Blanca and there you have everything you need for living with all the services, 35 minutes from Alicante Airport, 15 minutes to the beautiful beaches of Guardamar del Segura and 5 minutes to the Golf course LA MARQUESA in CIUDAD QUESADA.