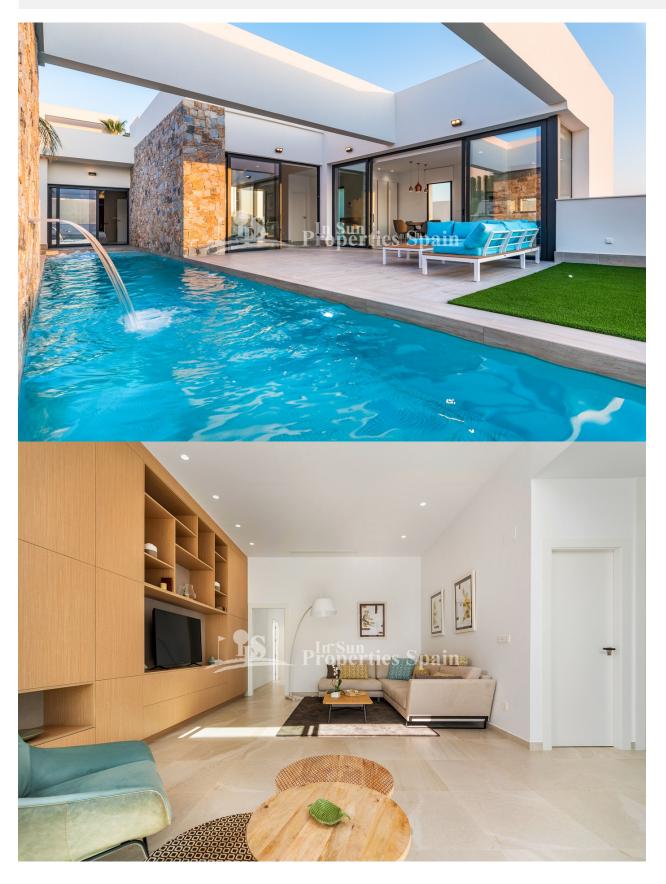

### **DESCRIPTION**

Villa Niza is located in the town of BENIJOFAR, a privileged area of the Costa Blanca, endowed with all services, 20 minutes from Alicante Airport, near the beautiful beaches of Guardamar and a few kilometers from the best golf courses in the area. It is an avant-garde style villa of 183m2 consisting of a spacious living-dining room with open plan kitchen fully fitted, 3 bedrooms, one with dressing room, 2 bathrooms (one en suite), toilet, storage room and garage in the basement. The 600m2 plot has a large Mediterranean style garden with terrace and a spectacular pool. Feature include; A/C with air Zone, Under floor heating in the bathroom and in the master bedroom, an open kitchen furnished and private parking. Benijófar is in the south of the Costa Blanca and there you have everything you need for living with all the services, 35 minutes from Alicante Airport, 15 minutes to the beautiful beaches of Guardamar del Segura and 5 minutes to the Golf course LA MARQUESA in CIUDAD QUESADA.