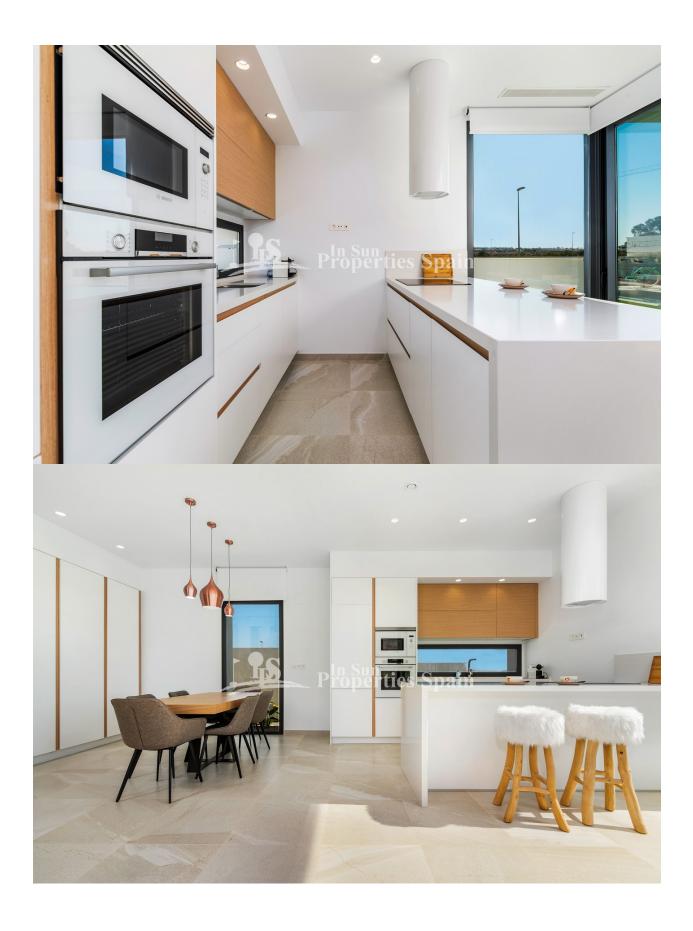

### **DESCRIPTION**

Villa Niza is located in the town of BENIJOFAR, a privileged area of the Costa Blanca, endowed with all services, 20 minutes from Alicante Airport, near the beautiful beaches of Guardamar and a few kilometers from the best golf courses in the area. It is an avant-garde style villa of 183m2 consisting of a spacious living-dining room with open plan kitchen fully fitted, 3 bedrooms, one with dressing room, 2 bathrooms (one en suite), toilet, storage room and garage in the basement. The 600m2 plot has a large Mediterranean style garden with terrace and a spectacular pool. Feature include; A/C with air Zone, Under floor heating in the bathroom and in the master bedroom, an open kitchen furnished and private parking. Benijófar is in the south of the Costa Blanca and there you have everything you need for living with all the services, 35 minutes from Alicante Airport, 15 minutes to the beautiful beaches of Guardamar del Segura and 5 minutes to the Golf course LA MARQUESA in CIUDAD QUESADA.

# **KITCHEN**

- Open kitchenEquipped kitchen
- Granite countertop
- **GARDEN AND TERRACES** 
  - Covered terrace
  - Open terrace
  - Landscaped
  - Private garden

"OUR EXPERIENCE IS YOUR GUARANTEE"