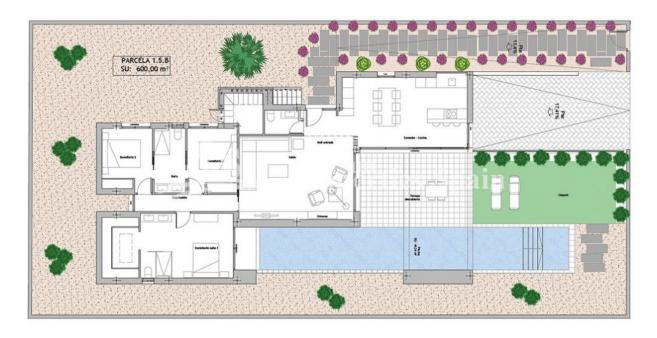

### QUESADA-ROJALES (BENIJOFAR)

| INFO              |                                    |
|-------------------|------------------------------------|
| PRICE:            | 599.000€                           |
| PROPERTY<br>TYPE: | Villa                              |
| CITY:             | Quesada-<br>Rojales<br>(Benijofar) |
| BEDROOMS:         | 3                                  |
| Bathrooms:        | 3                                  |
| Build ( m2 ):     | 254                                |
| Plot ( m2 ):      | 467                                |
| Terrace ( m2 ):   | -                                  |
| Year:             |                                    |
| Floor:            | -                                  |
| Old price         | 549.900 €                          |
|                   |                                    |

### **DESCRIPTION**

Villa Niza is located in the town of BENIJOFAR, a privileged area of the Costa Blanca, endowed with all services, 20 minutes from Alicante Airport, near the beautiful beaches of Guardamar and a few kilometers from the best golf courses in the area. It is an avant-garde style villa of 183m2 consisting of a spacious living-dining room with open plan kitchen fully fitted, 3 bedrooms, one with dressing room, 2 bathrooms (one en suite), toilet, storage room and garage in the basement. The 600m2 plot has a large Mediterranean style garden with terrace and a spectacular pool. Feature include; A/C with air Zone, Under floor heating in the bathroom and in the master bedroom, an open kitchen furnished and private parking. Benijófar is in the south of the Costa Blanca and there you have everything you need for living with all the services, 35 minutes from Alicante Airport, 15 minutes to the beautiful beaches of Guardamar del Segura and 5 minutes to the Golf course LA MARQUESA in CIUDAD QUESADA.