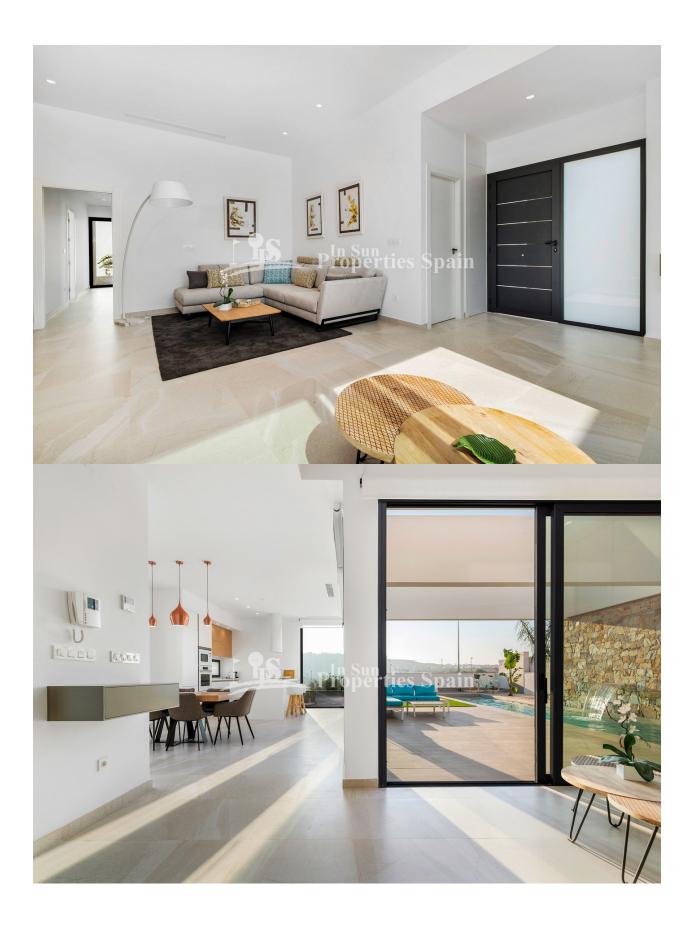

### **DESCRIPTION**

Villa Niza is located in the town of BENIJOFAR, a privileged area of the Costa Blanca, endowed with all services, 20 minutes from Alicante Airport, near the beautiful beaches of Guardamar and a few kilometers from the best golf courses in the area. It is an avant-garde style villa of 183m2 consisting of a spacious living-dining room with open plan kitchen fully fitted, 3 bedrooms, one with dressing room, 2 bathrooms (one en suite), toilet, storage room and garage in the basement. The 600m2 plot has a large Mediterranean style garden with terrace and a spectacular pool. Feature include; A/C with air Zone, Under floor heating in the bathroom and in the master bedroom, an open kitchen furnished and private parking. Benijófar is in the south of the Costa Blanca and there you have everything you need for living with all the services, 35 minutes from Alicante Airport, 15 minutes to the beautiful beaches of Guardamar del Segura and 5 minutes to the Golf course LA MARQUESA in CIUDAD QUESADA.

### **MAIN LIVING AREA**

- Storage

- Bathroom en-suite