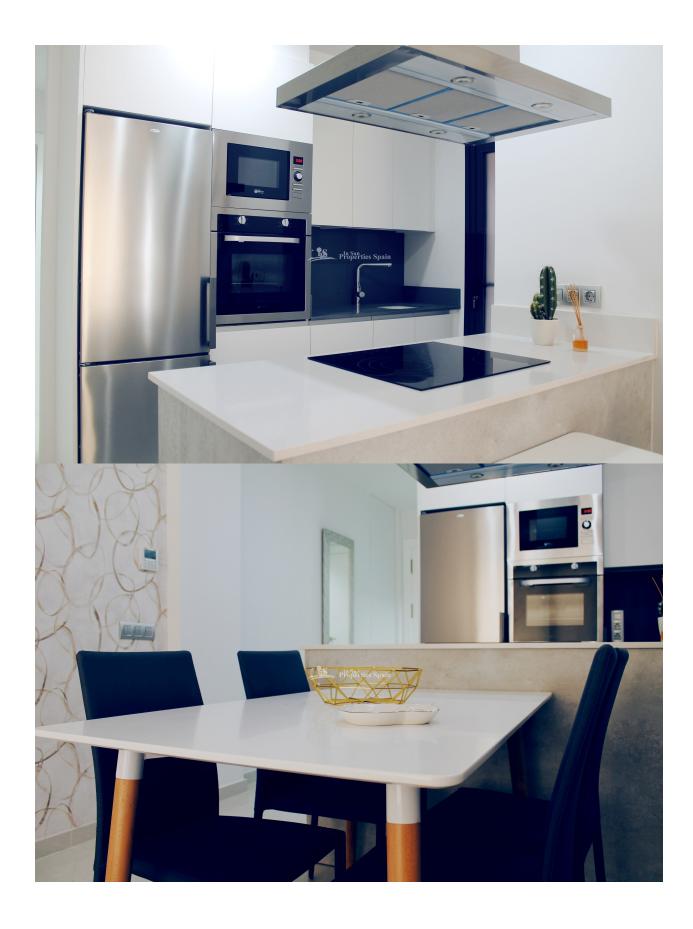

#### **DESCRIPTION**

DELIVERY FROM JUNE 2018 of these 1,2 and 3 Bedroom Apartments just 700m from Playa del Cura Beach, TORREVIEJA. ALL INCLUDE FURNITURE PACK, WHITE GOODS, CURTAINS/BLINDS, PRE INSTALLATION OF A/C, INTERIOR AND EXTERIOR LIGHTING, BATHROOM FURNITURE, MIRRORS AND SHOWER SCREENS!! Apartments are set over the Ground floor, First floor and Attic with solarium. Located on a secured residential complex the apartments offer an open living/dining area with a modern fitted kitchen and a minimum 4m2 private terrace. They have a double aspect, offering plenty of light throughout. Set within landscaped gardens complete with communal swimming pool and underground garage. Located near a range of supermarkets, cafes, restaurants, medical centre, shopping centres, promenade, Port and just 700m from Cura Beach, one of the finest beaches in Torrevieja. Airports: Alicante - Approx 50 mins drive San Javier - Approx 30 mins drive

### **KITCHEN**

- Open kitchen
- Equipped kitchen