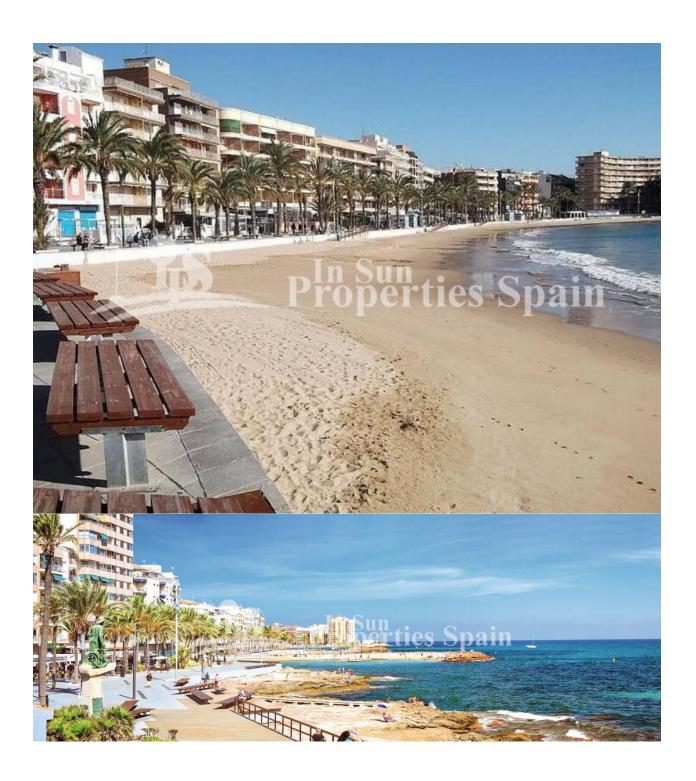

#### **DESCRIPTION**

DELIVERY FROM JUNE 2018 of these 1,2 and 3 Bedroom Apartments just 700m from Playa del Cura Beach, TORREVIEJA. ALL INCLUDE FURNITURE PACK, WHITE GOODS, CURTAINS/BLINDS, PRE INSTALLATION OF A/C, INTERIOR AND EXTERIOR LIGHTING, BATHROOM FURNITURE, MIRRORS AND SHOWER SCREENS!! Apartments are set over the Ground floor, First floor and Attic with solarium. Located on a secured residential complex the apartments offer an open living/dining area with a modern fitted kitchen and a minimum 4m2 private terrace. They have a double aspect, offering plenty of light throughout. Set within landscaped gardens complete with communal swimming pool and underground garage. Located near a range of supermarkets, cafes, restaurants, medical centre, shopping centres, promenade, Port and just 700m from Cura Beach, one of the finest beaches in Torrevieja. Airports: Alicante - Approx 50 mins drive San Javier - Approx 30 mins drive

# **DISTANCE TO:**

Beach : 1 Km

Airport: 30 Km

Town center : 1 Km