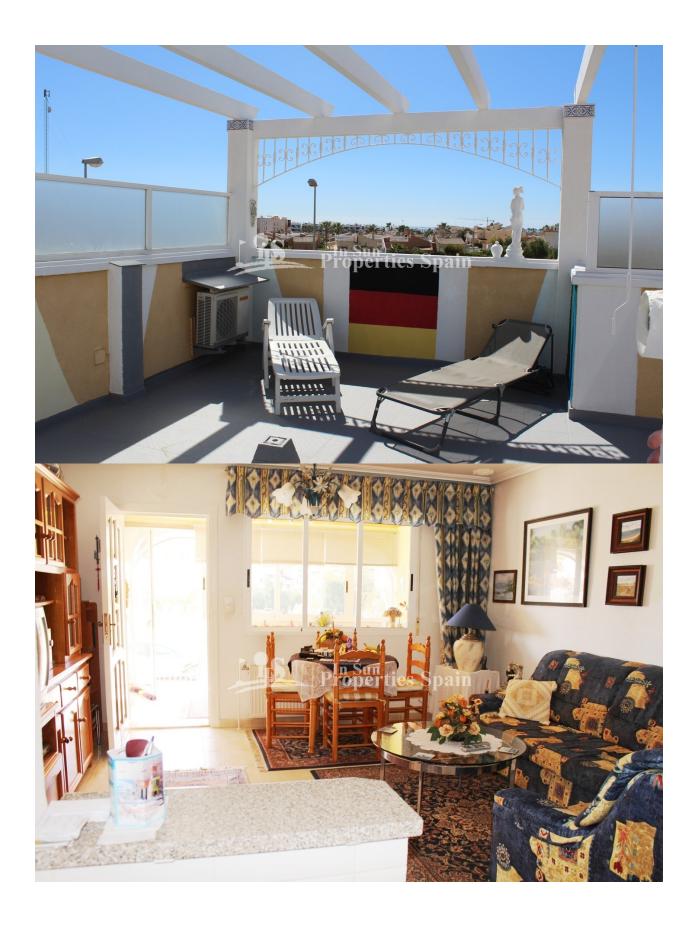

## **DESCRIPTION**

A superb SOUTH FACING Quad House in Urb Horizonte, PLAYA FLAMENCA. The 113m2 property boasts 2 bedrooms, 1 bathrooms, 7m2 glazed terrace, 54m2 roof solarium and GARAGE. There is also a private 58m2 garden. The property benefits from Gas Central Heating and A/C to the living room and bedrooms. The property has use of the communal swimming pool and gardens. Located in a popular residential area of Playa Flamenca. A short walk to the Saturday market, the sports centre and to La Zenia Boulevard shopping complex. It is less than 15 minutes walk to the beach (less than 5 minutes drive) and the local bus stop & schools are also very close by. 10 minutes drive to 4 golf courses. Playa Flamenca is a small beach resort south of Punta Prima and north of La Zenia. Several Blue flag beaches are in walking distance and provide plenty of sun and sea for your vacation in Spain. As a permanent residence, the area is home to a number of quiet residential areas. Ten minutes walk from La Zenia Boulevard - the newest shopping centre in our area and also the largest one in the Alicante region. At over

## **ENERGETIC CERTIFIED**

| STYLE                                                   | VIEWS                        | DISTANCE TO:        | ORIENTATION                                          |
|---------------------------------------------------------|------------------------------|---------------------|------------------------------------------------------|
| Mediterranean                                           | Panoramic views              | Beach : 2 Km        | South                                                |
|                                                         |                              | Airport: 40 Km      |                                                      |
|                                                         |                              | Town center : 500 m |                                                      |
| FURNITURE                                               | PARKING                      | TAX                 | FLOARING                                             |
| Not furnished                                           | Garage no Cars : 1           | Community : 400 €   | <ul><li> Tile floors</li><li> Stone floors</li></ul> |
|                                                         |                              | I.B.I : 235 €       |                                                      |
| KITCHEN                                                 | GARDEN AND<br>TERRACES       | HEATING             | EXTRA                                                |
| <ul><li>Open kitchen</li><li>Equipped kitchen</li></ul> |                              | Central gas heating | Built in wardrobes                                   |
|                                                         | Covered terrace Open terrace |                     |                                                      |