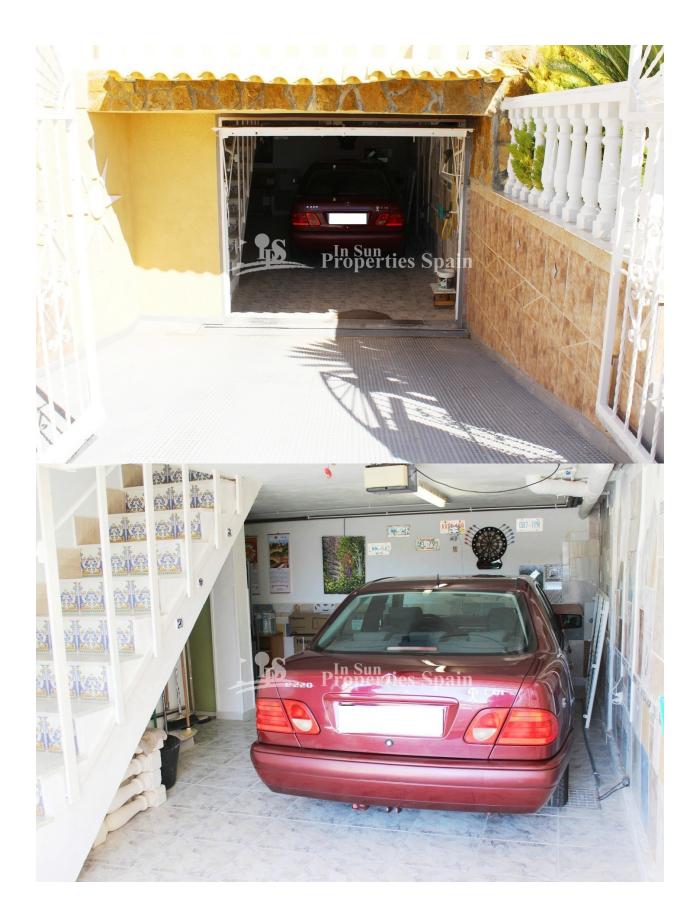

## **ENERGETIC CERTIFIED**

| STYLE                                                   | VIEWS                        | DISTANCE TO:        | ORIENTATION                                          |
|---------------------------------------------------------|------------------------------|---------------------|------------------------------------------------------|
| Mediterranean                                           | Panoramic views              | Beach : 2 Km        | South                                                |
|                                                         |                              | Airport: 40 Km      |                                                      |
|                                                         |                              | Town center : 500 m |                                                      |
| FURNITURE                                               | PARKING                      | TAX                 | FLOARING                                             |
| Not furnished                                           | Garage no Cars : 1           | Community : 400 €   | <ul><li> Tile floors</li><li> Stone floors</li></ul> |
|                                                         |                              | I.B.I : 235 €       |                                                      |
| KITCHEN                                                 | GARDEN AND<br>TERRACES       | HEATING             | EXTRA                                                |
| <ul><li>Open kitchen</li><li>Equipped kitchen</li></ul> |                              | Central gas heating | Built in wardrobes                                   |
|                                                         | Covered terrace Open terrace |                     |                                                      |