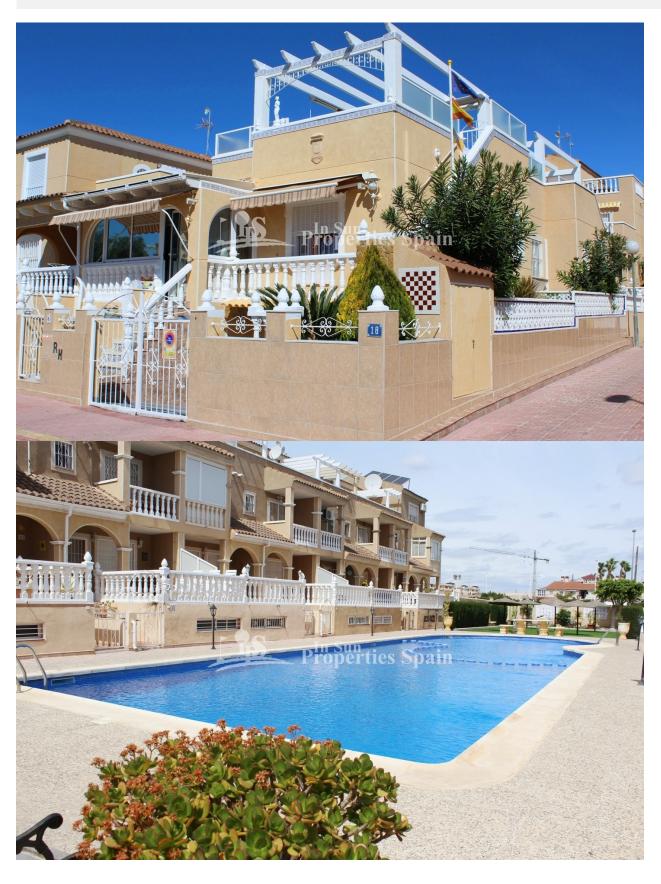

## **DESCRIPTION**

A superb SOUTH FACING Quad House in Urb Horizonte, PLAYA FLAMENCA. The 113m2 property boasts 2 bedrooms, 1 bathrooms, 7m2 glazed terrace, 54m2 roof solarium and GARAGE. There is also a private 58m2 garden. The property benefits from Gas Central Heating and A/C to the living room and bedrooms. The property has use of the communal swimming pool and gardens. Located in a popular residential area of Playa Flamenca. A short walk to the Saturday market, the sports centre and to La Zenia Boulevard shopping complex. It is less than 15 minutes walk to the beach (less than 5 minutes drive) and the local bus stop & schools are also very close by. 10 minutes drive to 4 golf courses. Playa Flamenca is a small beach resort south of Punta Prima and north of La Zenia. Several Blue flag beaches are in walking distance and provide plenty of sun and sea for your vacation in Spain. As a permanent residence, the area is home to a number of quiet residential areas. Ten minutes walk from La Zenia Boulevard - the newest shopping centre in our area and also the largest one in the Alicante region. At over

LandscapedStone wallsPrivate gardenCommunal Garden

"OUR EXPERIENCE IS YOUR GUARANTEE"