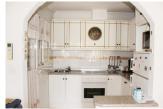

## **DESCRIPTION**

A superb SOUTH FACING Quad House in Urb Horizonte, PLAYA FLAMENCA. The 113m2 property boasts 2 bedrooms, 1 bathrooms, 7m2 glazed terrace, 54m2 roof solarium and GARAGE. There is also a private 58m2 garden. The property benefits from Gas Central Heating and A/C to the living room and bedrooms. The property has use of the communal swimming pool and gardens. Located in a popular residential area of Playa Flamenca. A short walk to the Saturday market, the sports centre and to La Zenia Boulevard shopping complex. It is less than 15 minutes walk to the beach (less than 5 minutes drive) and the local bus stop & schools are also very close by. 10 minutes drive to 4 golf courses. Playa Flamenca is a small beach resort south of Punta Prima and north of La Zenia. Several Blue flag beaches are in walking distance and provide plenty of sun and sea for your vacation in Spain. As a permanent residence, the area is home to a number of quiet residential areas. Ten minutes walk from La Zenia Boulevard - the newest shopping centre in our area and also the largest one in the Alicante region. At over

## **ENERGETIC CERTIFIED**

| STYLE                                                   | VIEWS                        | DISTANCE TO:        | ORIENTATION                                          |
|---------------------------------------------------------|------------------------------|---------------------|------------------------------------------------------|
| Mediterranean                                           | Panoramic views              | Beach : 2 Km        | South                                                |
|                                                         |                              | Airport: 40 Km      |                                                      |
|                                                         |                              | Town center : 500 m |                                                      |
| FURNITURE                                               | PARKING                      | TAX                 | FLOARING                                             |
| Not furnished                                           | Garage no Cars : 1           | Community : 400 €   | <ul><li> Tile floors</li><li> Stone floors</li></ul> |
|                                                         |                              | I.B.I : 235 €       |                                                      |
| KITCHEN                                                 | GARDEN AND<br>TERRACES       | HEATING             | EXTRA                                                |
| <ul><li>Open kitchen</li><li>Equipped kitchen</li></ul> |                              | Central gas heating | Built in wardrobes                                   |
|                                                         | Covered terrace Open terrace |                     |                                                      |