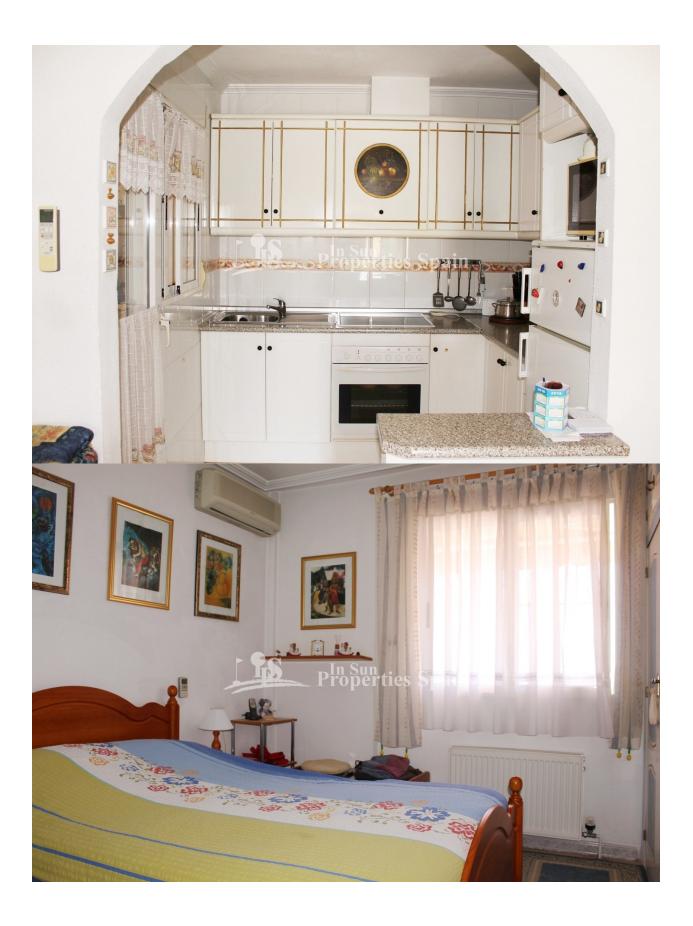

## **DESCRIPTION**

A superb SOUTH FACING Quad House in Urb Horizonte, PLAYA FLAMENCA. The 113m2 property boasts 2 bedrooms, 1 bathrooms, 7m2 glazed terrace, 54m2 roof solarium and GARAGE. There is also a private 58m2 garden. The property benefits from Gas Central Heating and A/C to the living room and bedrooms. The property has use of the communal swimming pool and gardens. Located in a popular residential area of Playa Flamenca. A short walk to the Saturday market, the sports centre and to La Zenia Boulevard shopping complex. It is less than 15 minutes walk to the beach (less than 5 minutes drive) and the local bus stop & schools are also very close by. 10 minutes drive to 4 golf courses. Playa Flamenca is a small beach resort south of Punta Prima and north of La Zenia. Several Blue flag beaches are in walking distance and provide plenty of sun and sea for your vacation in Spain. As a permanent residence, the area is home to a number of quiet residential areas. Ten minutes walk from La Zenia Boulevard - the newest shopping centre in our area and also the largest one in the Alicante region. At over

## **ENERGETIC CERTIFIED**

| STYLE                                                   | VIEWS                        | DISTANCE TO:        | ORIENTATION                                          |
|---------------------------------------------------------|------------------------------|---------------------|------------------------------------------------------|
| Mediterranean                                           | Panoramic views              | Beach : 2 Km        | South                                                |
|                                                         |                              | Airport: 40 Km      |                                                      |
|                                                         |                              | Town center : 500 m |                                                      |
| FURNITURE                                               | PARKING                      | TAX                 | FLOARING                                             |
| Not furnished                                           | Garage no Cars : 1           | Community : 400 €   | <ul><li> Tile floors</li><li> Stone floors</li></ul> |
|                                                         |                              | I.B.I : 235 €       |                                                      |
| KITCHEN                                                 | GARDEN AND<br>TERRACES       | HEATING             | EXTRA                                                |
| <ul><li>Open kitchen</li><li>Equipped kitchen</li></ul> |                              | Central gas heating | Built in wardrobes                                   |
|                                                         | Covered terrace Open terrace |                     |                                                      |