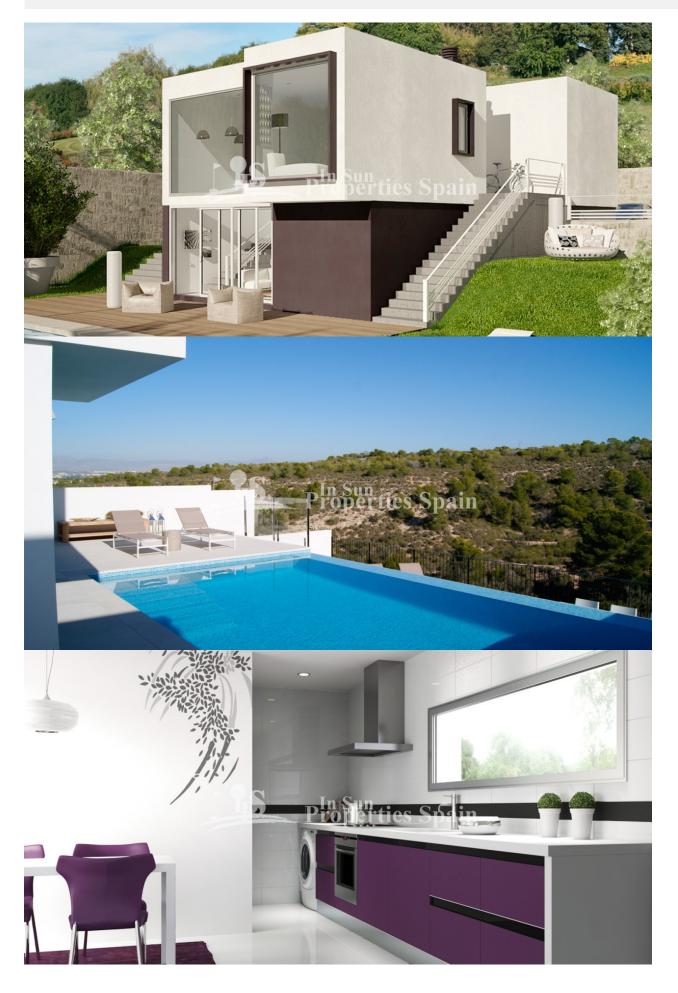

#### **DESCRIPTION**

Moma is a design of new DETACHED VILLAS located in GRAN ALACANT with 15 month delivery. They are LUXURY homes with a cube design with a surface of 153m2 and boasts 3 bedrooms and 2 bathrooms distributed over 2 floors. Plots from 348m2 are available. It has a wonderful terrace from which you can enjoy the SEA BREEZE on those hot summer days. Nearby are the fine SANDY BEACHES like El Carabassí Beach that combine sand dunes and pine groves with the possibility to do nautical sports in authorized spaces. It also has a large maritime promenade in Arenales del Sol, which becomes populated with walkers, cyclists and runners. There are endless services in the area such as: Shopping centers, sports centers, schools, medical services, pharmacies, banking entities, administrative offices, library, church, parks, etc. 5 minutes from the beach, 10 minutes to the Airport and 15 minutes to the centres of Alicante City and Elche

# **VIEWS**

• Panoramic views

# KITCHEN

• Open kitchen

**ORIENTATION** 

South East West

• Equipped kitchen