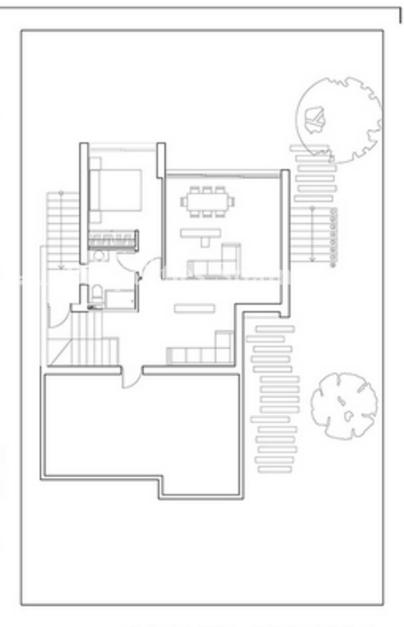

#### PLANTA PRIMERA

SUPERFICIE OTIL: 127,91 m²

SUPERFICIE CONSTRUIDA 128,34 m²

PLANTA PRIMERA

### PLANTA BAJA

 Comedor
 30,39 m²

 Cocina
 13,11 m²

 Dormitorio 1
 10,95 m²

 Dormitorio 2
 9,88 m²

 Baño 1
 3,87 m²

 Pasillo
 1,20 m²

#### PLANTA PRIMERA

SUPERFICIE ÜTIL: 127,91 m²

SUPERFICIE CONSTRUIDA (28,34 m²

PLANTA BAJA

"OUR EXPERIENCE IS YOUR GUARANTEE"