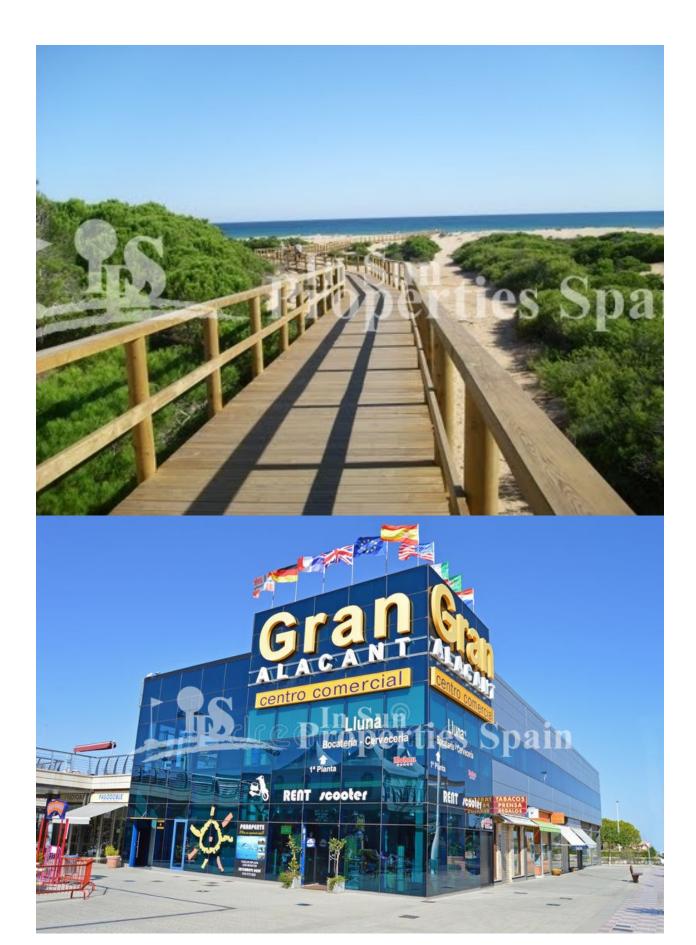

#### **DESCRIPTION**

Moma is a design of new DETACHED VILLAS located in GRAN ALACANT with 15 month delivery. They are LUXURY homes with a cube design with a surface of 153m2 and boasts 3 bedrooms and 2 bathrooms distributed over 2 floors. Plots from 348m2 are available. It has a wonderful terrace from which you can enjoy the SEA BREEZE on those hot summer days. Nearby are the fine SANDY BEACHES like El Carabassí Beach that combine sand dunes and pine groves with the possibility to do nautical sports in authorized spaces. It also has a large maritime promenade in Arenales del Sol, which becomes populated with walkers, cyclists and runners. There are endless services in the area such as: Shopping centers, sports centers, schools, medical services, pharmacies, banking entities, administrative offices, library, church, parks, etc. 5 minutes from the beach, 10 minutes to the Airport and 15 minutes to the centres of Alicante City and Elche