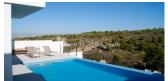

INFO

REF: # 5896 ALICANTE



| INFO            |           |
|-----------------|-----------|
| PRICE:          | 336.000 € |
| PROPERTY TYPE:  | Villa     |
| CITY:           | Alicante  |
| BEDROOMS:       | 3         |
| Bathrooms:      | 2         |
| Build ( m2 ):   | 153       |
| Plot ( m2 ):    | 348       |
| Terrace ( m2 ): | -         |
| Year:           |           |
| Floor:          | -         |
| Old price       | -         |









#### **DESCRIPTION**

Moma is a design of new DETACHED VILLAS located in GRAN ALACANT with 15 month delivery. They are LUXURY homes with a cube design with a surface of 153m2 and boasts 3 bedrooms and 2 bathrooms distributed over 2 floors. Plots from 348m2 are available. It has a wonderful terrace from which you can enjoy the SEA BREEZE on those hot summer days. Nearby are the fine SANDY BEACHES like El Carabassí Beach that combine sand dunes and pine groves with the possibility to do nautical sports in authorized spaces. It also has a large maritime promenade in Arenales del Sol, which becomes populated with walkers, cyclists and runners. There are endless services in the area such as: Shopping centers, sports centers, schools, medical services, pharmacies, banking entities, admin