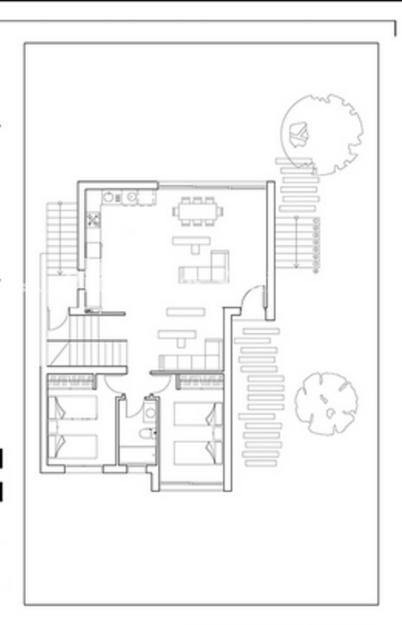

### PLANTA BAJA

 Comedor
 30,39 m²

 Cocina
 13,11 m²

 Dormitorio 1
 10,95 m²

 Dormitorio 2
 9,88 m²

 Baño 1
 3,87 m²

 Pasillo
 1,20 m²

#### PLANTA PRIMERA

SUPERFICIE ÜTIL: 127,91 m²

SUPERFICIE CONSTRUIDA (28,34 m²

PLANTA BAJA

"OUR EXPERIENCE IS YOUR GUARANTEE"