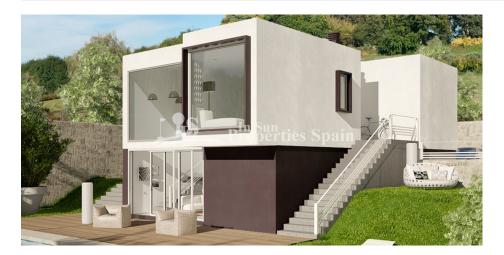

#### **DESCRIPTION**

Moma is a design of new DETACHED VILLAS located in GRAN ALACANT with 15 month delivery. They are LUXURY homes with a cube design with a surface of 153m2 and boasts 3 bedrooms and 2 bathrooms distributed over 2 floors. Plots from 348m2 are available. It has a wonderful terrace from which you can enjoy the SEA BREEZE on those hot summer days. Nearby are the fine SANDY BEACHES like El Carabassí Beach that combine sand dunes and pine groves with the possibility to do nautical sports in authorized spaces. It also has a large maritime promenade in Arenales del Sol, which becomes populated with walkers, cyclists and runners. There are endless services in the area such as: Shopping centers, sports centers, schools, medical services, pharmacies, banking entities, administrative offices, library, church, parks, etc. 5 minutes from the beach, 10 minutes to the Airport and 15 minutes to the centres of Alicante City and Elche