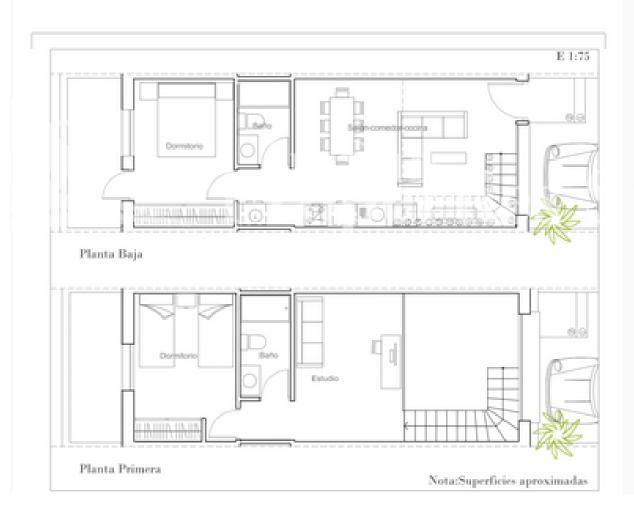

the area such as: Shopping centers, shops, flea market, leisure areas, sports centers, schools, medical services, pharmacies, banking entities, administrative offices, library, church, parks, etc. Less than 5 minutes to the beach. Less than 10 minutes to the airport, linked by highways and roads and Less than 15 minutes to the city center of Alicante and Elche. Delivery in 18 months.

#### **ENERGETIC CERTIFIED**



# STYLE DISTANCE TO: ORIENTATION FURNITURE • Modern • Contemporary Beach: 1 Km Airport: 10 Km Town center: 1 Km

#### **FLOARING**

- Tile floorsStone floors
- KITCHEN
- Open kitchenEquipped kitchen

#### GARDEN AND TERRACES

- Covered terrace
- Open terrace
- Private garden

#### **EXTRA**

• Reinforced door













## VISION - OPCIÓN A+A



### **VISION -** OPCIÓN A+B



### **VISION -** OPCIÓN A+C



### vision - OPCIÓN B+B



### **VISION -** OPCIÓN B+C







"OUR EXPERIENCE IS YOUR GUARANTEE"