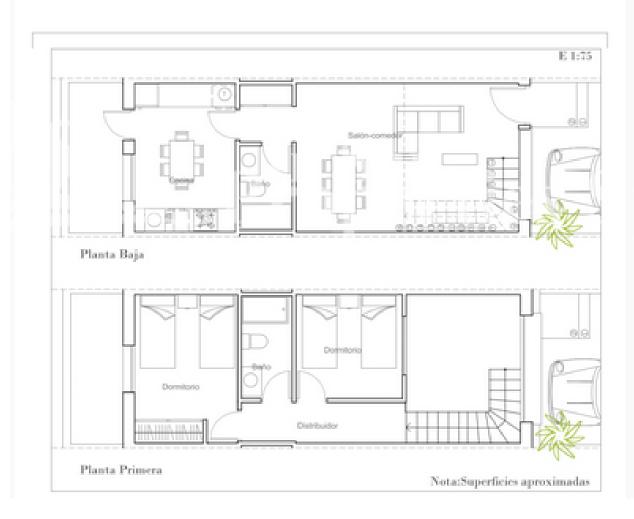

#### **DESCRIPTION**

This new development is located in Urb Monte y Mar-GRAN ALACANT and is of linear and modern design both inside and outside. It is characterised by its large front glass that provides natural light to the house practically all day. The houses are distributed in two heights (duplex), with a staircase of wooden steps in linear and simple finishes. Outside, it has a 28 m2 garden parking and a backyard patio / storage of 5 m2. The houses have a space of 68 m2 (useful), which can be configured in different distributions; 1, 2 or up to 3 bedrooms, separate kitchen or American, 1 or 2 bathrooms or the option to choose large open and open areas instead of bedrooms. With this project you have the possibility of distributing the rooms of the house according to the preferences of each client, there are several design possibilities Price. from 128.000€ to 189.000€ Qualities include; Ceramic floor of first quality, High security main door with 5 anchor points, White sliding windows with thermal bridge break and shutters Climalit throughout the house except bathrooms, Plastic smooth walls and ceilings in white, Postformed DM kitchen furniture and compact quartz countertop included, Pre-installation of air conditioning through ducts throughout the house,