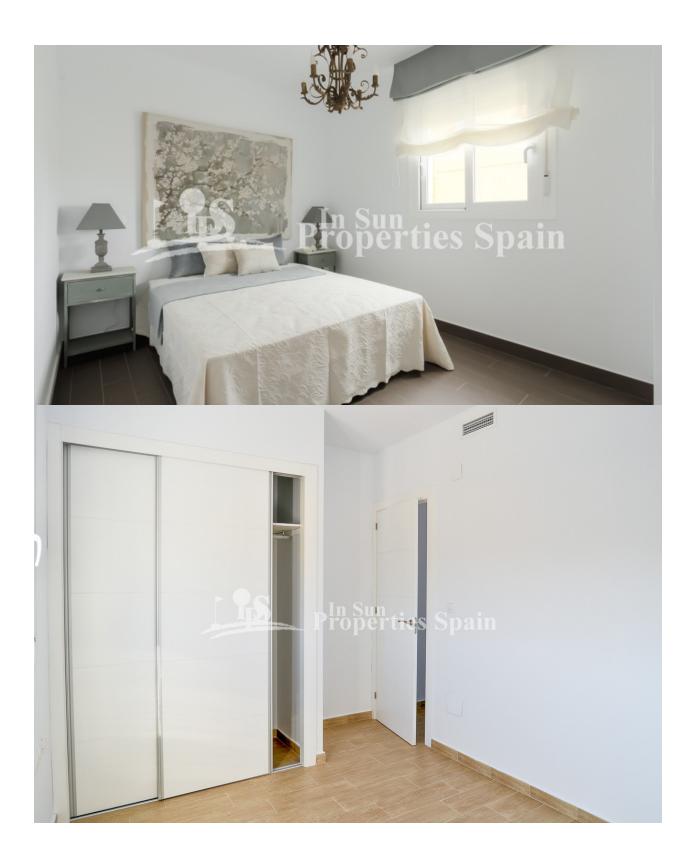

#### **DESCRIPTION**

This new development is located in Urb Monte y Mar-GRAN ALACANT and is of linear and modern design both inside and outside. It is characterised by its large front glass that provides natural light to the house practically all day. The houses are distributed in two heights (duplex), with a staircase of wooden steps in linear and simple finishes. Outside, it has a 28 m2 garden parking and a backyard patio / storage of 5 m2. The houses have a space of 68 m2 (useful), which can be configured in different distributions; 1, 2 or up to 3 bedrooms, separate kitchen or American, 1 or 2 bathrooms or the option to choose large open and open areas instead of bedrooms. With this project you have the possibility of distributing the rooms of the house according to the preferences of each client, there are several design possibilities Price. from 128.000€ to 189.000€ Qualities include; Ceramic floor of first quality, High security main door with 5 anchor points, White sliding windows with thermal bridge break and shutters Climalit throughout the house except bathrooms, Plastic smooth walls and ceilings in white, Postformed DM kitchen furniture and compact quartz countertop included, Pre-installation of air conditioning through ducts throughout the house,

#### **FLOARING**

- Tile floorsStone floors
- KITCHEN
- Open kitchenEquipped kitchen