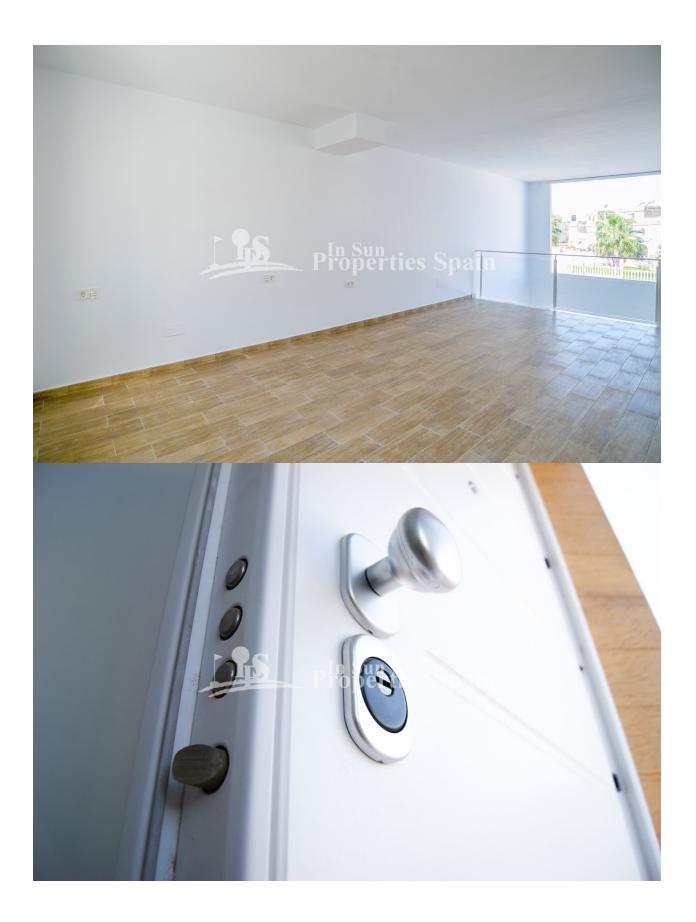

#### **DESCRIPTION**

This new development is located in Urb Monte y Mar-GRAN ALACANT and is of linear and modern design both inside and outside. It is characterised by its large front glass that provides natural light to the house practically all day. The houses are distributed in two heights (duplex), with a staircase of wooden steps in linear and simple finishes. Outside, it has a 28 m2 garden parking and a backyard patio / storage of 5 m2. The houses have a space of 68 m2 (useful), which can be configured in different distributions; 1, 2 or up to 3 bedrooms, separate kitchen or American, 1 or 2 bathrooms or the option to choose large open and open areas instead of bedrooms. With this project you have the possibility of distributing the rooms of the house according to the preferences of each client, there are several design possibilities Price. from 128.000€ to 189.000€ Qualities include; Ceramic floor of first quality, High security main door with 5 anchor points, White sliding windows with thermal bridge break and shutters Climalit throughout the house except bathrooms, Plastic smooth walls and ceilings in white, Postformed DM kitchen furniture and compact quartz countertop included, Pre-installation of air conditioning through ducts throughout the house,

#### **EXTRA**

• Reinforced door