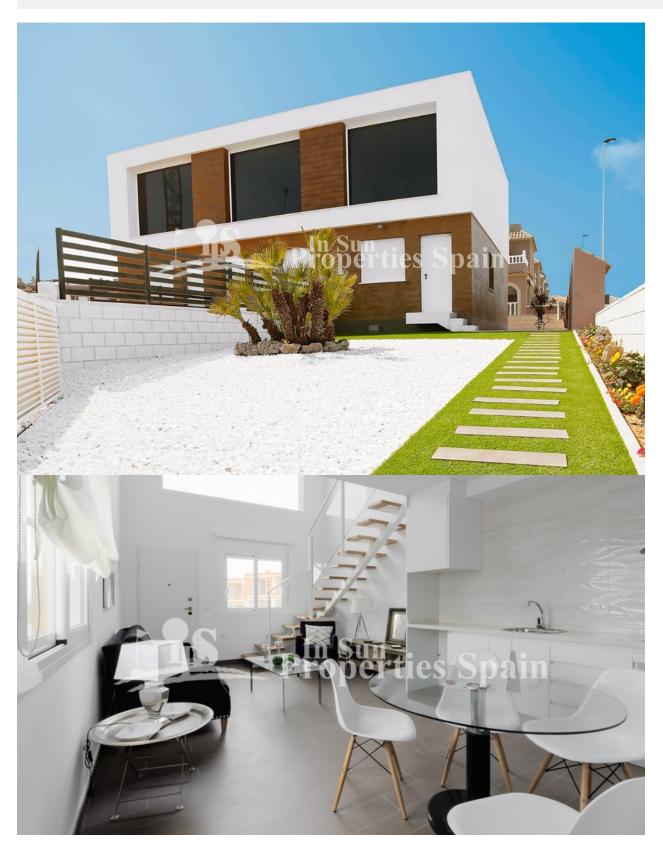

#### **DESCRIPTION**

This new development is located in Urb Monte y Mar-GRAN ALACANT and is of linear and modern design both inside and outside. It is characterised by its large front glass that provides natural light to the house practically all day. The houses are distributed in two heights (duplex), with a staircase of wooden steps in linear and simple finishes. Outside, it has a 28 m2 garden parking and a backyard patio / storage of 5 m2. The houses have a space of 68 m2 (useful), which can be configured in different distributions; 1, 2 or up to 3 bedrooms, separate kitchen or American, 1 or 2 bathrooms or the option to choose large open and open areas instead of bedrooms. With this project you have the possibility of distributing the rooms of the house according to the preferences of each client, there are several design possibilities Price. from 128.000€ to 189.000€ Qualities include; Ceramic floor of first quality, High security main door with 5 anchor points, White sliding windows with thermal bridge break and shutters Climalit throughout the house except bathrooms, Plastic smooth walls and ceilings in white, Postformed DM kitchen furniture and compact quartz countertop included, Pre-installation of air conditioning through ducts throughout the house,

Included water heater Aerothermal (renewable energy system) and a Parking space on the surface. And the location? Nearby, you have fine sandy beaches like El Carabassí Beach that combine sand dunes and pine groves, with the possibility to do nautical sports in authorized spaces. It also has a large maritime promenade in Arenales del Sol, which becomes populated with walkers, cyclists and runners. Close to the Clot de Galvany, where you can discover many routes for getting to know different environments. There are various lookout points for everyone's enjoyment in Gran Alacant and El Faro or the small fishing town of Santa Pola, rich in artistic heritage. Endless services and infrastructures in the area such as: Shopping centers, shops, flea market, leisure areas, sports centers, schools, medical services, pharmacies, banking entities, administrative offices, library, church, parks, etc. Less than 5 minutes to the beach. Less than 10 minutes to the airport, linked by highways and roads and Less than 15 minutes to the city center of Alicante and Elche. Delivery in 18 months.

#### **FLOARING**

- Tile floorsStone floors
- KITCHEN
- Open kitchenEquipped kitchen