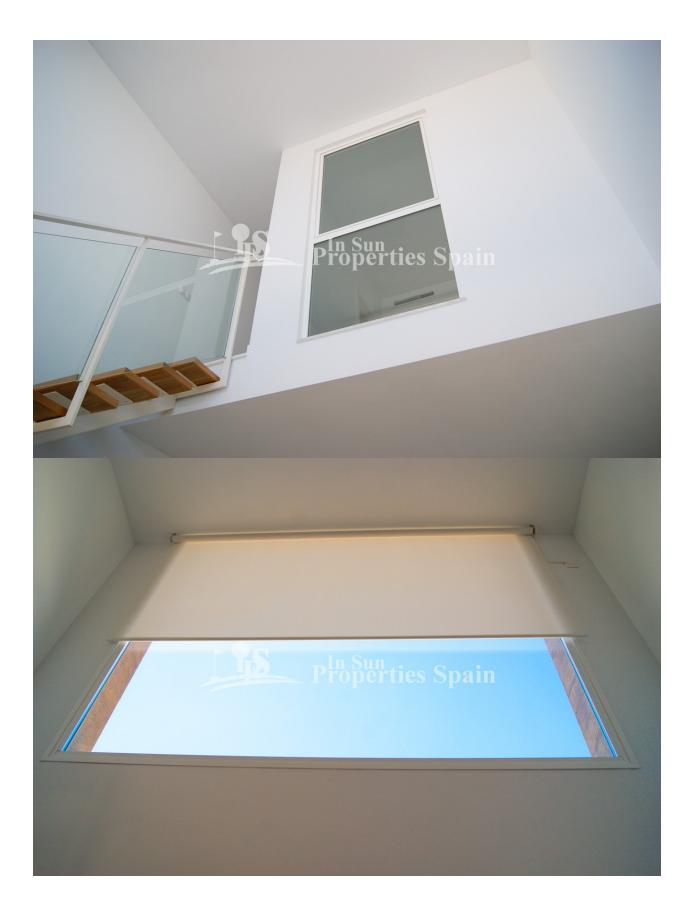

#### **DESCRIPTION**

This new development is located in Urb Monte y Mar-GRAN ALACANT and is of linear and modern design both inside and outside. It is characterised by its large front glass that provides natural light to the house practically all day. The houses are distributed in two heights (duplex), with a staircase of wooden steps in linear and simple finishes. Outside, it has a 28 m2 garden parking and a backyard patio / storage of 5 m2. The houses have a space of 68 m2 (useful), which can be configured in different distributions; 1, 2 or up to 3 bedrooms, separate kitchen or American, 1 or 2 bathrooms or the option to choose large open and open areas instead of bedrooms. With this project you have the possibility of distributing the rooms of the house according to the preferences of each client, there are several design possibilities Price. from 128.000€ to 189.000€ Qualities include; Ceramic floor of first quality, High security main door with 5 anchor points, White sliding windows with thermal bridge break and shutters Climalit throughout the house except bathrooms, Plastic smooth walls and ceilings in white, Postformed DM kitchen furniture and compact quartz countertop included, Pre-installation of air conditioning through ducts throughout the house,