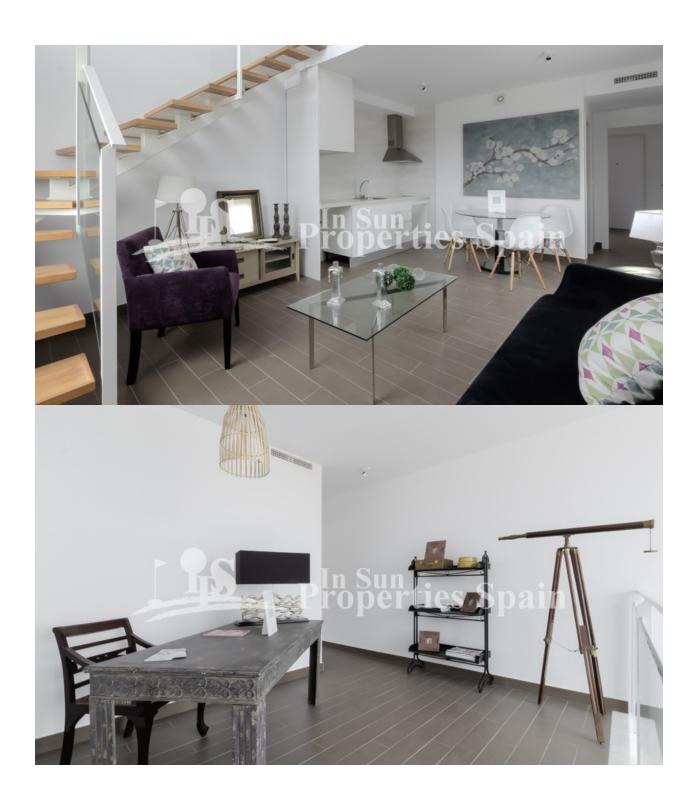

#### **DESCRIPTION**

This new development is located in Urb Monte y Mar-GRAN ALACANT and is of linear and modern design both inside and outside. It is characterised by its large front glass that provides natural light to the house practically all day. The houses are distributed in two heights (duplex), with a staircase of wooden steps in linear and simple finishes. Outside, it has a 28 m2 garden parking and a backyard patio / storage of 5 m2. The houses have a space of 68 m2 (useful), which can be configured in different distributions; 1, 2 or up to 3 bedrooms, separate kitchen or American, 1 or 2 bathrooms or the option to choose large open and open areas instead of bedrooms. With this project you have the possibility of distributing the rooms of the house according to the preferences of each client, there are several design possibilities Price. from 128.000€ to 189.000€ Qualities include; Ceramic floor of first quality, High security main door with 5 anchor points, White sliding windows with thermal bridge break and shutters Climalit throughout the house except bathrooms, Plastic smooth walls and ceilings in white, Postformed DM kitchen furniture and compact quartz countertop included, Pre-installation of air conditioning through ducts throughout the house,

#### **FLOARING**

- Tile floorsStone floors
- KITCHEN
- Open kitchenEquipped kitchen

#### GARDEN AND TERRACES

- Covered terrace
- Open terrace
- Private garden