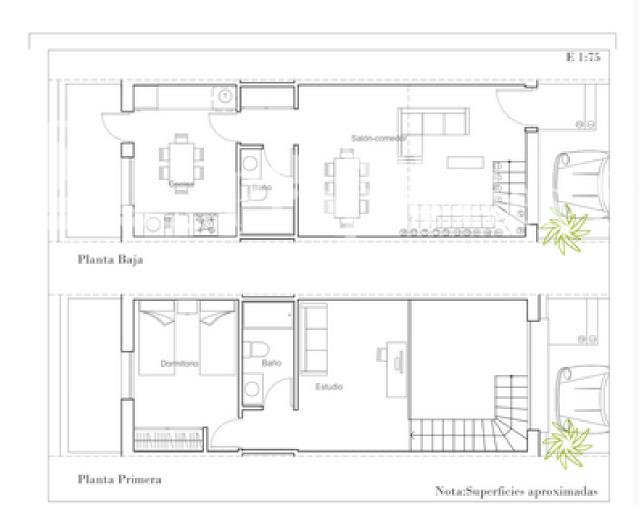

eisure areas, sports centers, schools, medical services, pharmacies, banking entities, administrative offices, library, church, parks, etc. Less than 5 minutes to the beach. Less than 10 minutes to the airport, linked by highways and roads and Less than 15 minutes to the city center of Alicante and Elche. Delivery in 18 months.

#### **ENERGETIC CERTIFIED**



# STYLE DISTANCE TO: ORIENTATION FURNITURE • Modern • Contemporary Beach: 1 Km Airport: 10 Km Town center: 1 Km

#### **FLOARING**

- Tile floorsStone floors
- KITCHEN
- Open kitchenEquipped kitchen

#### GARDEN AND TERRACES

- Covered terrace
- Open terrace
- Private garden

#### **EXTRA**

• Reinforced door













## VISION - OPCIÓN A+A



### **VISION -** OPCIÓN A+B



### **VISION -** OPCIÓN A+C



### vision - OPCIÓN B+B



### **VISION -** OPCIÓN B+C







"OUR EXPERIENCE IS YOUR GUARANTEE"