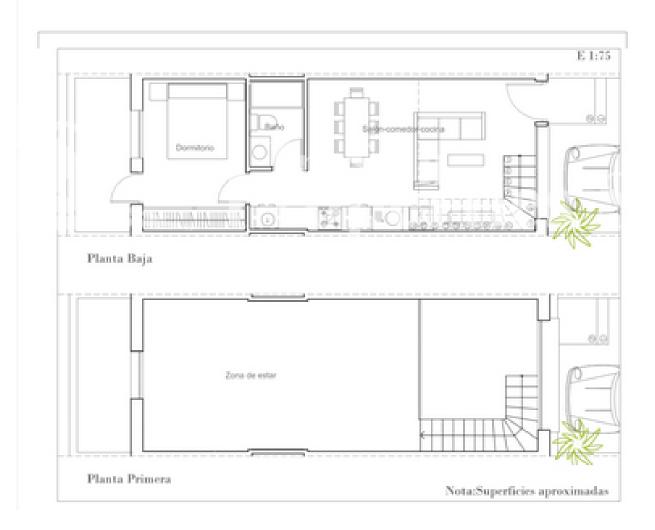

services and infrastructures in the area such as: Shopping centers, shops, flea market, leisure areas, sports centers, schools, medical services, pharmacies, banking entities, administrative offices, library, church, parks, etc. Less than 5 minutes to the beach. Less than 10 minutes to the airport, linked by highways and roads and Less than 15 minutes to the city center of Alicante and Elche. Delivery in 18 months.

#### **ENERGETIC CERTIFIED**



# STYLE DISTANCE TO: ORIENTATION FURNITURE • Modern • Contemporary Beach: 1 Km Airport: 10 Km Town center: 1 Km

#### **FLOARING**

- Tile floorsStone floors
- KITCHEN
- Open kitchenEquipped kitchen

#### GARDEN AND TERRACES

- Covered terrace
- Open terrace
- Private garden

#### **EXTRA**

• Reinforced door













## VISION - OPCIÓN A+A



### **VISION -** OPCIÓN A+B



### **VISION -** OPCIÓN A+C



### vision - OPCIÓN B+B



### **VISION -** OPCIÓN B+C







"OUR EXPERIENCE IS YOUR GUARANTEE"