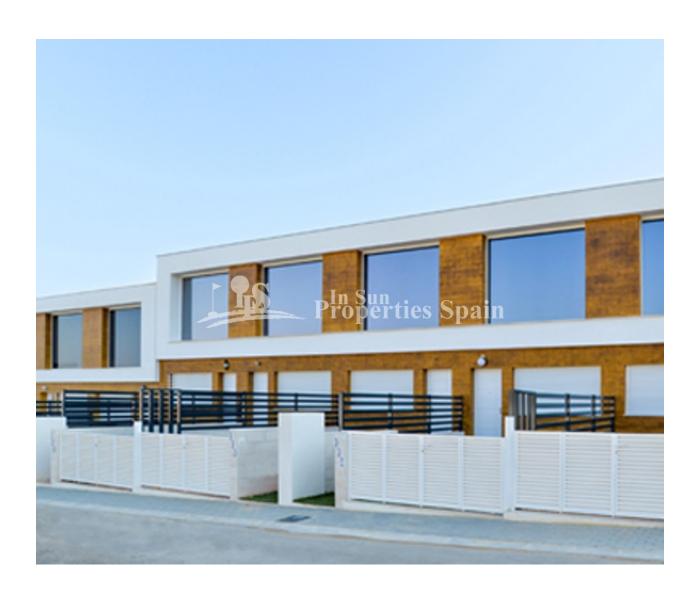

#### **DESCRIPTION**

This new development is located in Urb Monte y Mar-GRAN ALACANT and is of linear and modern design both inside and outside. It is characterised by its large front glass that provides natural light to the house practically all day. The houses are distributed in two heights (duplex), with a staircase of wooden steps in linear and simple finishes. Outside, it has a 28 m2 garden parking and a backyard patio / storage of 5 m2. The houses have a space of 68 m2 (useful), which can be configured in different distributions; 1, 2 or up to 3 bedrooms, separate kitchen or American, 1 or 2 bathrooms or the option to choose large open and open areas instead of bedrooms. With this project you have the possibility of distributing the rooms of the house according to the preferences of each client, there are several design possibilities Price. from 128.000€ to 189.000€ Qualities include; Ceramic floor of first quality, High security main door with 5 anchor points, White sliding windows with thermal bridge break and shutters Climalit throughout the house except bathrooms, Plastic smooth walls and ceilings in white, Postformed DM kitchen furniture and compact quartz countertop included, Pre-installation of air conditioning through ducts throughout the house,