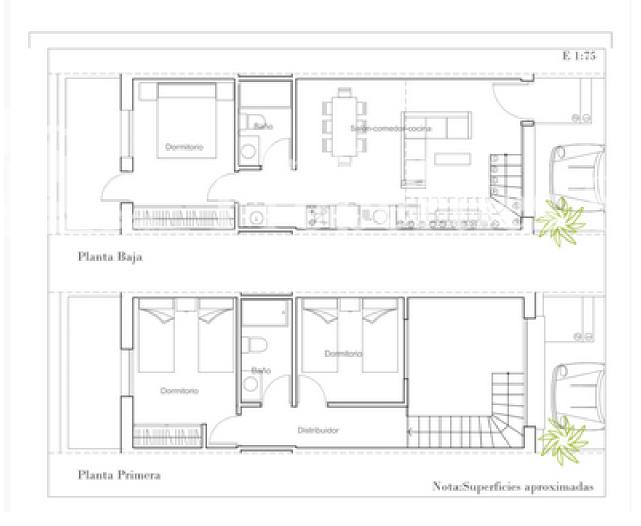

ters, shops, flea market, leisure areas, sports centers, schools, medical services, pharmacies, banking entities, administrative offices, library, church, parks, etc. Less than 5 minutes to the beach. Less than 10 minutes to the airport, linked by highways and roads and Less than 15 minutes to the city center of Alicante and Elche. Delivery in 18 months.

#### **ENERGETIC CERTIFIED**



# STYLE DISTANCE TO: ORIENTATION FURNITURE • Modern • Contemporary Beach: 1 Km Airport: 10 Km Town center: 1 Km

#### **FLOARING**

- Tile floorsStone floors
- KITCHEN
- Open kitchenEquipped kitchen

#### GARDEN AND TERRACES

- Covered terrace
- Open terrace
- Private garden

#### **EXTRA**

• Reinforced door













## VISION - OPCIÓN A+A



### **VISION -** OPCIÓN A+B



### **VISION -** OPCIÓN A+C



### vision - OPCIÓN B+B



### **VISION -** OPCIÓN B+C







"OUR EXPERIENCE IS YOUR GUARANTEE"