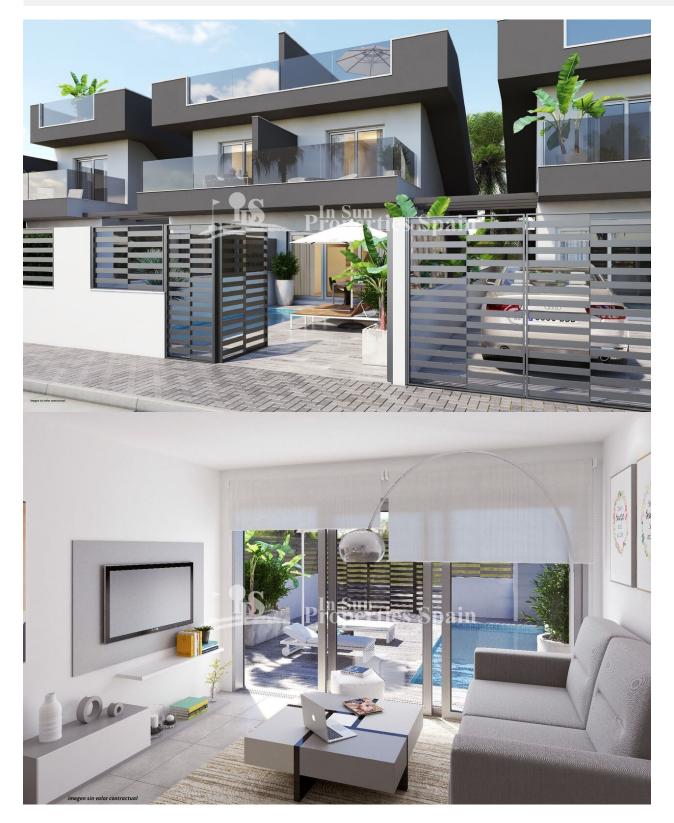

#### DESCRIPTION

REF: # 5882

DELIVERY SEPT 2019. A new development located just 600m from the beaches of TORRE DE LA HORADADA. These stunning 3 bedroom, 3 bathroom 106m2 DETACHED Villas occupy plots of 156m2 and boast 53m2 solarium, private garden and private swimming pool! There is one bedroom, one bathroom located on the ground floor and the additional 2 bedrooms, 2 bathrooms on the first floor. Open plan accommodation. The development is surrounded by Golf Courses, such as Campoamor, Pinar de Campoverde and La Finca and is positioned between the Mediterranean Sea and the Mar Menor. Torre de la Horadada is your typical Spanish sea side resort, close to Torrevieja, La Zenia, Mil Palmeras, Cabo Roig, Campoamor, Playa Flamenca and Punta Prima. The Old Town has a square and a church. You will find there is a chemist, bank, three supermarkets and a good selection of restaurants offering tapas, Spanish food, sea food and some international cuisine. 15 minutes from Murcia Airport and 40 minutes from Alicante International