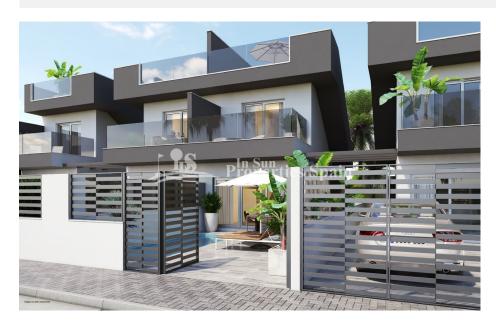

#### DESCRIPTION

REF: # 5882

DELIVERY SEPT 2019. A new development located just 600m from the beaches of TORRE DE LA HORADADA. These stunning 3 bedroom, 3 bathroom 106m2 DETACHED Villas occupy plots of 156m2 and boast 53m2 solarium, private garden and private swimming pool! There is one bedroom, one bathroom located on the ground floor and the additional 2 bedrooms, 2 bathrooms on the first floor. Open plan accommodation. The development is surrounded by Golf Courses, such as Campoamor, Pinar de Campoverde and La Finca and is positioned between the Mediterranean Sea and the Mar Menor. Torre de la Horadada is your typical Spanish sea side resort, close to Torrevieja, La Zenia, Mil Palmeras, Cabo Roig, Campoamor, Playa Flamenca and Punta Prima. The Old Town has a square and a church. You will find there is a chemist, bank, three supermarkets and a good selection of restaurants offering tapas, Spanish food, sea food and some international cuisine. 15 minutes from Murcia Airport and 40 minutes from Alicante International