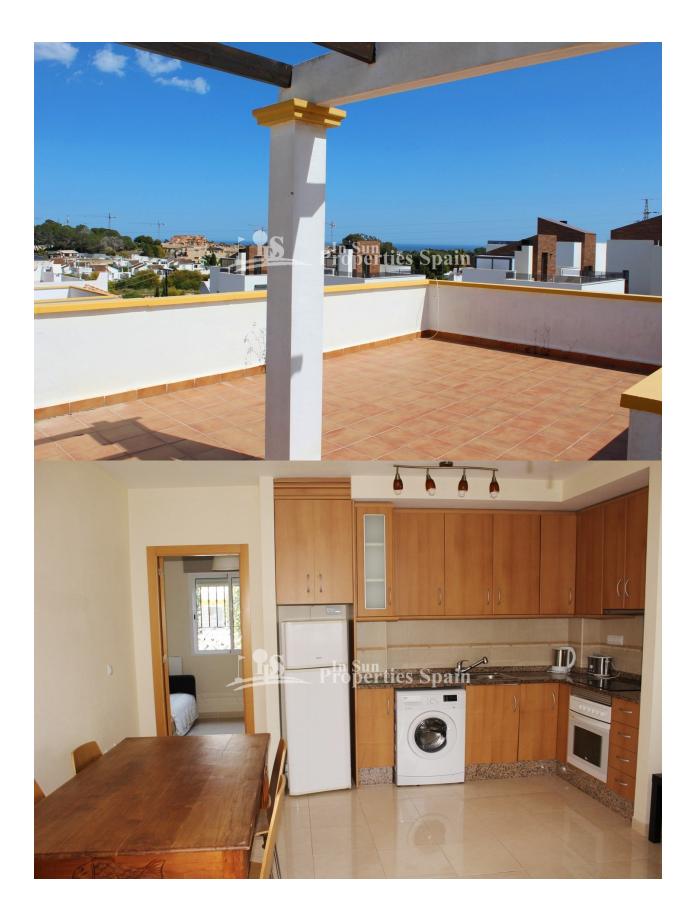

## DESCRIPTION

**REF: # 5879** 

A lovely 3 bedroom, 150m2 semi-detached house of mediterranean style with 150m2 plot located by the well remowned El Limonar International School and Villamartin Golf. The property boasts three bedrooms, two bathrooms, lounge, kitchen, porch, balcony and 74m2 roof solarium with open views. The garden area provides off road parking and ample space to enjoy alfresco dining and a BBQ. The community has a swimming pool. Sold furnished. The urbanisation borders the centres of both Villamartin and San Miguel de Salinas. Villamartín offers a wide range of services. For over 40 years it has been a golf tourist attraction and as it is expected from a residential complex of this standard all services are fully developed. The area is also known to have one of the healthiest climates in the world. Villamartin is also very close to renowned high standard international school El Limonar and the famous outdoor La Zenia Boulevard shopping and restaurant centre, the largest of its kind in southern Spain- shopping heaven!!There are many commercial centers including the well know Villamartin Plaza and La Fuente Centre along