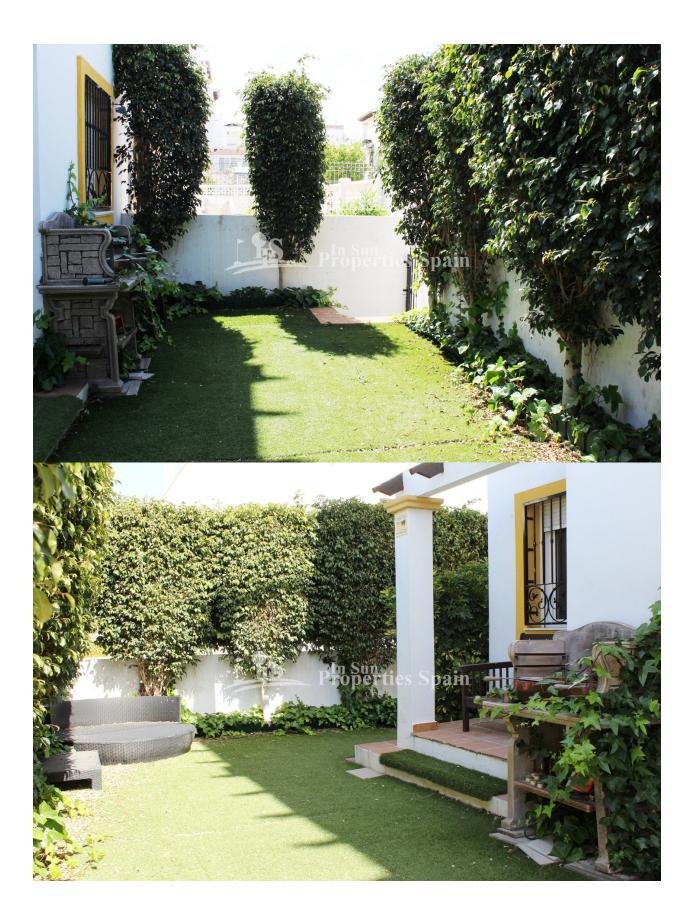

## DESCRIPTION

**REF: # 5879** 

A lovely 3 bedroom, 150m2 semi-detached house of mediterranean style with 150m2 plot located by the well remowned El Limonar International School and Villamartin Golf. The property boasts three bedrooms, two bathrooms, lounge, kitchen, porch, balcony and 74m2 roof solarium with open views. The garden area provides off road parking and ample space to enjoy alfresco dining and a BBQ. The community has a swimming pool. Sold furnished. The urbanisation borders the centres of both Villamartin and San Miguel de Salinas. Villamartín offers a wide range of services. For over 40 years it has been a golf tourist attraction and as it is expected from a residential complex of this standard all services are fully developed. The area is also known to have one of the healthiest climates in the world. Villamartin is also very close to renowned high standard international school El Limonar and the famous outdoor La Zenia Boulevard shopping and restaurant centre, the largest of its kind in southern Spain- shopping heaven!!There are many commercial centers including the well know Villamartin Plaza and La Fuente Centre along

## PROPERTY GALLERY

"OUR EXPERIENCE IS YOUR GUARANTEE"