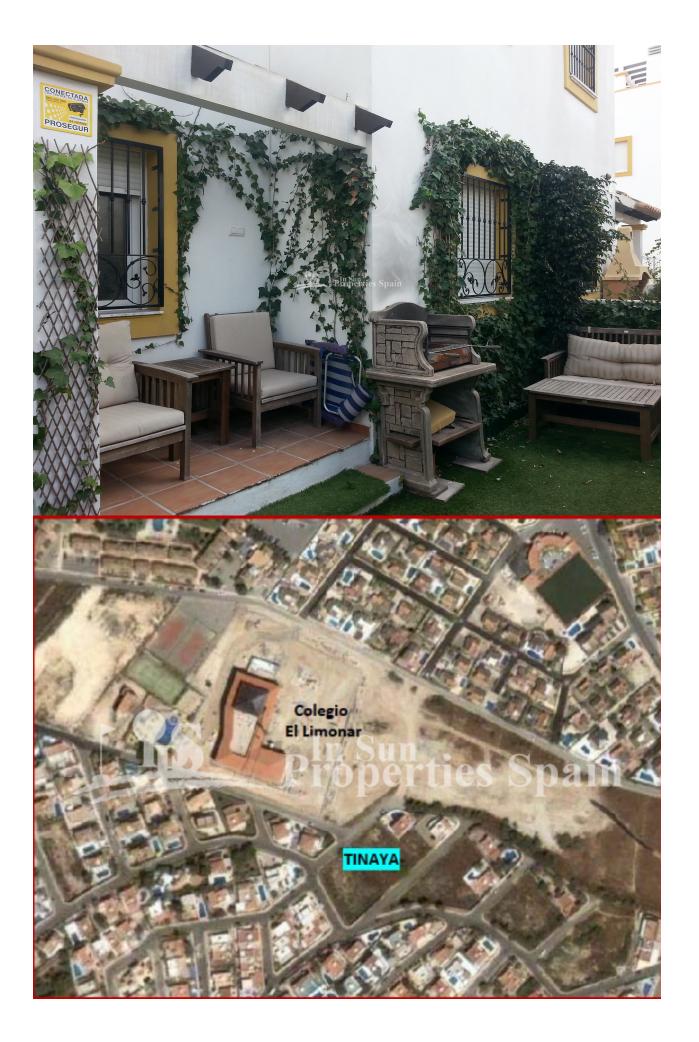

## DESCRIPTION

**REF: # 5879** 

A lovely 3 bedroom, 150m2 semi-detached house of mediterranean style with 150m2 plot located by the well remowned El Limonar International School and Villamartin Golf. The property boasts three bedrooms, two bathrooms, lounge, kitchen, porch, balcony and 74m2 roof solarium with open views. The garden area provides off road parking and ample space to enjoy alfresco dining and a BBQ. The community has a swimming pool. Sold furnished. The urbanisation borders the centres of both Villamartin and San Miguel de Salinas. Villamartín offers a wide range of services. For over 40 years it has been a golf tourist attraction and as it is expected from a residential complex of this standard all services are fully developed. The area is also known to have one of the healthiest climates in the world. Villamartin is also very close to renowned high standard international school El Limonar and the famous outdoor La Zenia Boulevard shopping and restaurant centre, the largest of its kind in southern Spain- shopping heaven!!There are many commercial centers including the well know Villamartin Plaza and La Fuente Centre along

## PROPERTY GALLERY

"OUR EXPERIENCE IS YOUR GUARANTEE"