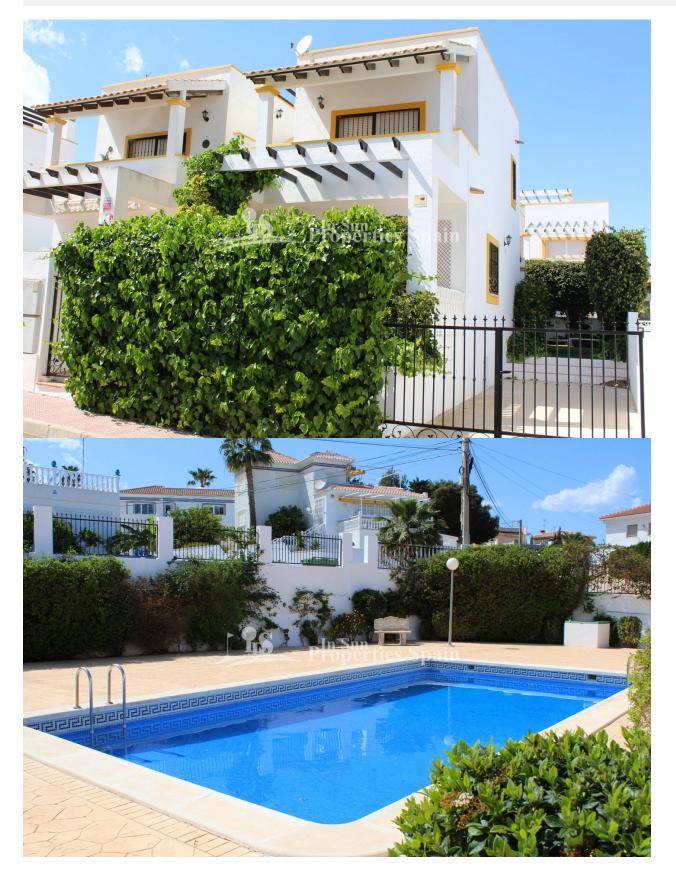

## DESCRIPTION

**REF: # 5879** 

A lovely 3 bedroom, 150m2 semi-detached house of mediterranean style with 150m2 plot located by the well remowned El Limonar International School and Villamartin Golf. The property boasts three bedrooms, two bathrooms, lounge, kitchen, porch, balcony and 74m2 roof solarium with open views. The garden area provides off road parking and ample space to enjoy alfresco dining and a BBQ. The community has a swimming pool. Sold furnished. The urbanisation borders the centres of both Villamartin and San Miguel de Salinas. Villamartín offers a wide range of services. For over 40 years it has been a golf tourist attraction and as it is expected from a residential complex of this standard all services are fully developed. The area is also known to have one of the healthiest climates in the world. Villamartin is also very close to renowned high standard international school El Limonar and the famous outdoor La Zenia Boulevard shopping and restaurant centre, the largest of its kind in southern Spain- shopping heaven!!There are many commercial centers including the well know Villamartin Plaza and La Fuente Centre along