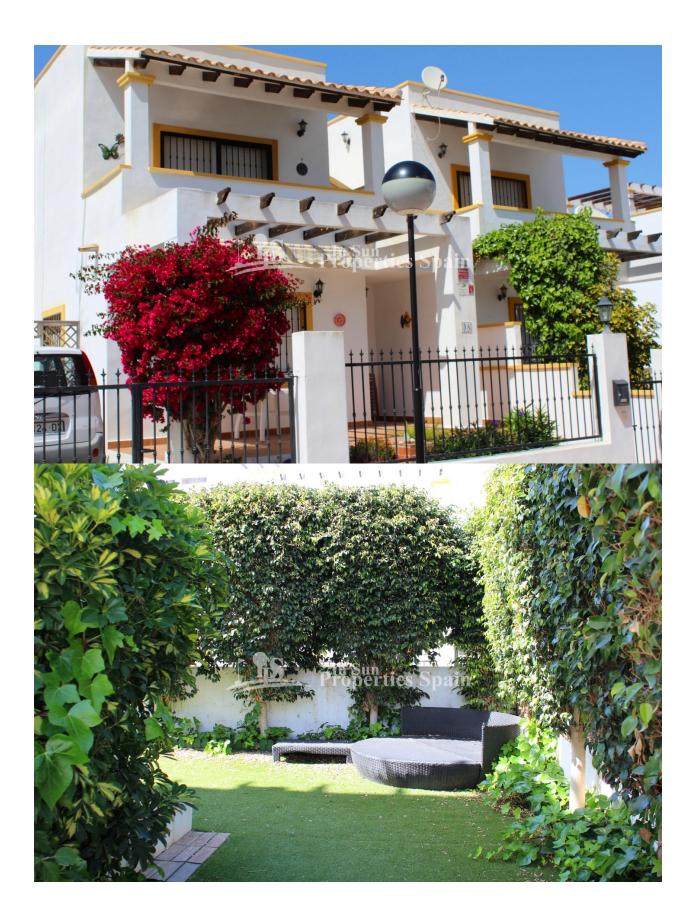

## DESCRIPTION

**REF: # 5879** 

A lovely 3 bedroom, 150m2 semi-detached house of mediterranean style with 150m2 plot located by the well remowned El Limonar International School and Villamartin Golf. The property boasts three bedrooms, two bathrooms, lounge, kitchen, porch, balcony and 74m2 roof solarium with open views. The garden area provides off road parking and ample space to enjoy alfresco dining and a BBQ. The community has a swimming pool. Sold furnished. The urbanisation borders the centres of both Villamartin and San Miguel de Salinas. Villamartín offers a wide range of services. For over 40 years it has been a golf tourist attraction and as it is expected from a residential complex of this standard all services are fully developed. The area is also known to have one of the healthiest climates in the world. Villamartin is also very close to renowned high standard international school El Limonar and the famous outdoor La Zenia Boulevard shopping and restaurant centre, the largest of its kind in southern Spain- shopping heaven!!There are many commercial centers including the well know Villamartin Plaza and La Fuente Centre along