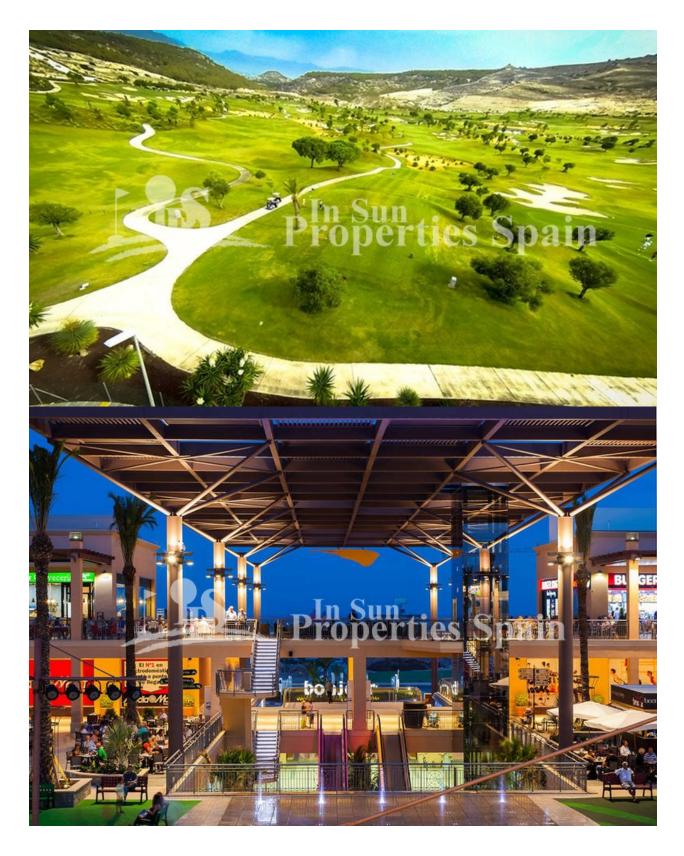

### **DESCRIPTION**

KEY READY-Stunning development in La Cañada, SAN MIGUEL DE SALINAS of Luxury, Modern 2 and 3 bedroom, 2 Bathroom Bungalows (Apartment Ground Floor/Top Floor style) Set in a quiet location away from the mass tourism but still close to the amenities and beaches. The properties offer all the features and tradition of the most classical Mediterranean architecture but adapted to a contemporary design. Each property has 2 or 3 bedrooms and 2 bathrooms, open living/dining area with a modern American kitchen, a terrace and solarium or private garden. Surrounded by 30,000m2 of protected forest area and the aroma of the Mediterranean orange and lemon groves, all merge with the beauty of Las Salinas of Torrevieja and the Mediterranean Sea on the horizon. There are spectacular beaches like La Zenia, Cabo Roig, Campoamor and Mil Palmeras, plus more than 16km of golden sand and crystal clear waters to discover, all just a few minutes away by car. Within 6km you will find 3 of the most prestigious golf courses; Villamartín, Las Ramblas and Real Club Campoamor.