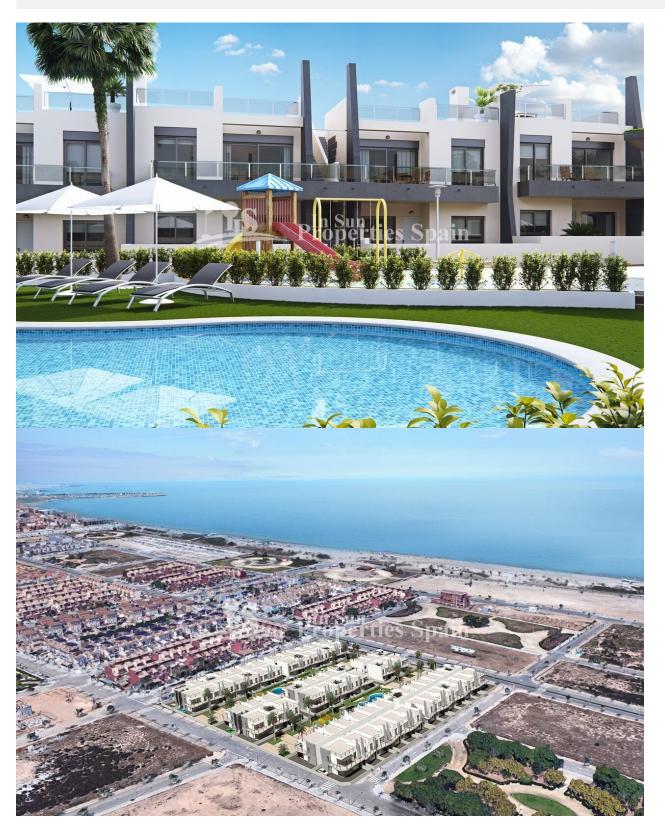

#### **DESCRIPTION**

KEY IN HAND residential development of 148 Bungalows (Apartments Ground floor/Top floor) in TORRE DE LA HORADADA, WALKING DISTANCE TO THE BEACH!. Apartments are offered for sale with 1, 2 or 3 bedrooms, two bathrooms, private gardens, terraces and solariums (depending on type of Apartment) LIMITED AVAILABILITY: 2 Bed, 2 Bath €174,900 Ground floor and 3 bed, 2 bath €229,900 with 3 beds, 2 baths corner Apartment. All set within a beautiful gated residential with wide communal garden areas and swimming pools. Designed in a modern style with high quality finishes. The residential is located just 500m to Playa Las Higuericas. Torre de la Horadada has a large village square, a church, a couple of lovely sandy beaches, a quaint marina and a long promenade which joins the beaches of El Mojón to the south and Mil Palmeras to the north. Many facilities close by including commercial centres, shops, golf courses plus easy access to the A7 motorway. Less than an hour from Alicante airport and about 15 minutes from Murcia-San Javier airport.

### **DISTANCE TO:**

Beach : 500 m

Airport: 30 Km

Town center: 500 m

# GARDEN AND TERRACES

- Covered terrace
- Open terrace
- Play Ground
- Landscaped
- Private garden
- Communal Garden