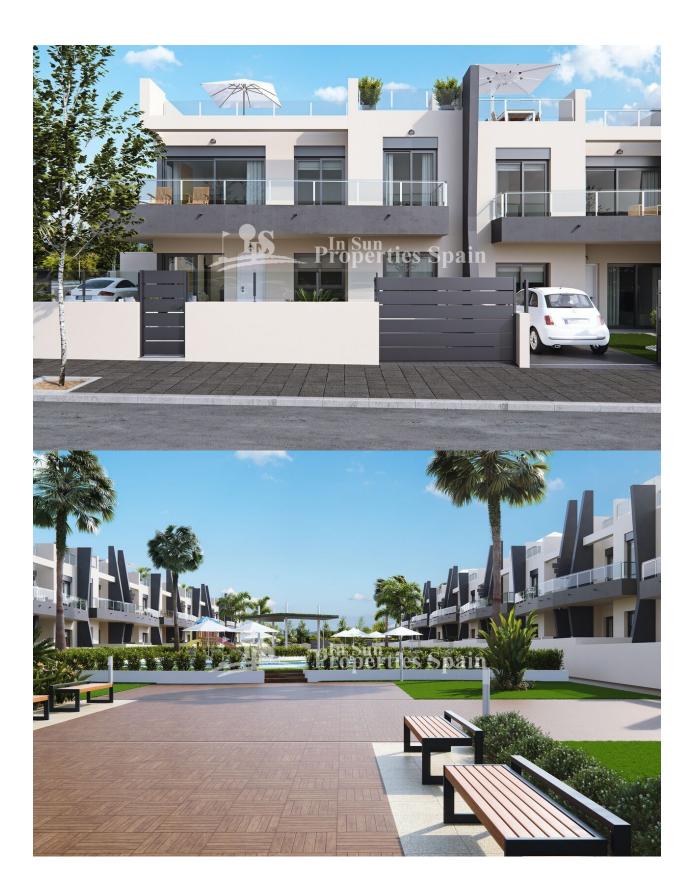

#### **DESCRIPTION**

KEY IN HAND residential development of 148 Bungalows (Apartments Ground floor/Top floor) in TORRE DE LA HORADADA, WALKING DISTANCE TO THE BEACH!. Apartments are offered for sale with 1, 2 or 3 bedrooms, two bathrooms, private gardens, terraces and solariums (depending on type of Apartment) LIMITED AVAILABILITY: 2 Bed, 2 Bath €174,900 Ground floor and 3 bed, 2 bath €229,900 with 3 beds, 2 baths corner Apartment. All set within a beautiful gated residential with wide communal garden areas and swimming pools. Designed in a modern style with high quality finishes. The residential is located just 500m to Playa Las Higuericas. Torre de la Horadada has a large village square, a church, a couple of lovely sandy beaches, a quaint marina and a long promenade which joins the beaches of El Mojón to the south and Mil Palmeras to the north. Many facilities close by including commercial centres, shops, golf courses plus easy access to the A7 motorway. Less than an hour from Alicante airport and about 15 minutes from Murcia-San Javier airport.