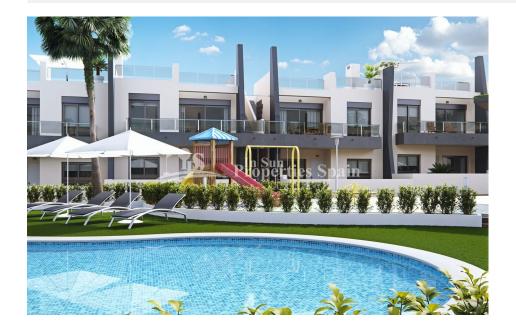

#### **DESCRIPTION**

KEY IN HAND residential development of 148 Bungalows (Apartments Ground floor/Top floor) in TORRE DE LA HORADADA, WALKING DISTANCE TO THE BEACH!. Apartments are offered for sale with 1, 2 or 3 bedrooms, two bathrooms, private gardens, terraces and solariums (depending on type of Apartment) LIMITED AVAILABILITY: 2 Bed, 2 Bath €174,900 Ground floor and 3 bed, 2 bath €229,900 with 3 beds, 2 baths corner Apartment. All set within a beautiful gated residential with wide communal garden areas and swimming pools. Designed in a modern style with high quality finishes. The residential is located just 500m to Playa Las Higuericas. Torre de la Horadada has a large village square, a church, a couple of lovely sandy beaches, a quaint marina and a long promenade which joins the beaches of El Mojón to the south and Mil Palmeras to the north. Many facilities close by including commercial centres, shops, golf courses plus easy access to the A7 motorway. Less than an hour from Alicante airport and about 15 minutes from Murcia-San Javier airport.

# GARDEN AND TERRACES

- Covered terrace
- Open terrace
- Play Ground
- Landscaped
- Private garden
- Communal Garden