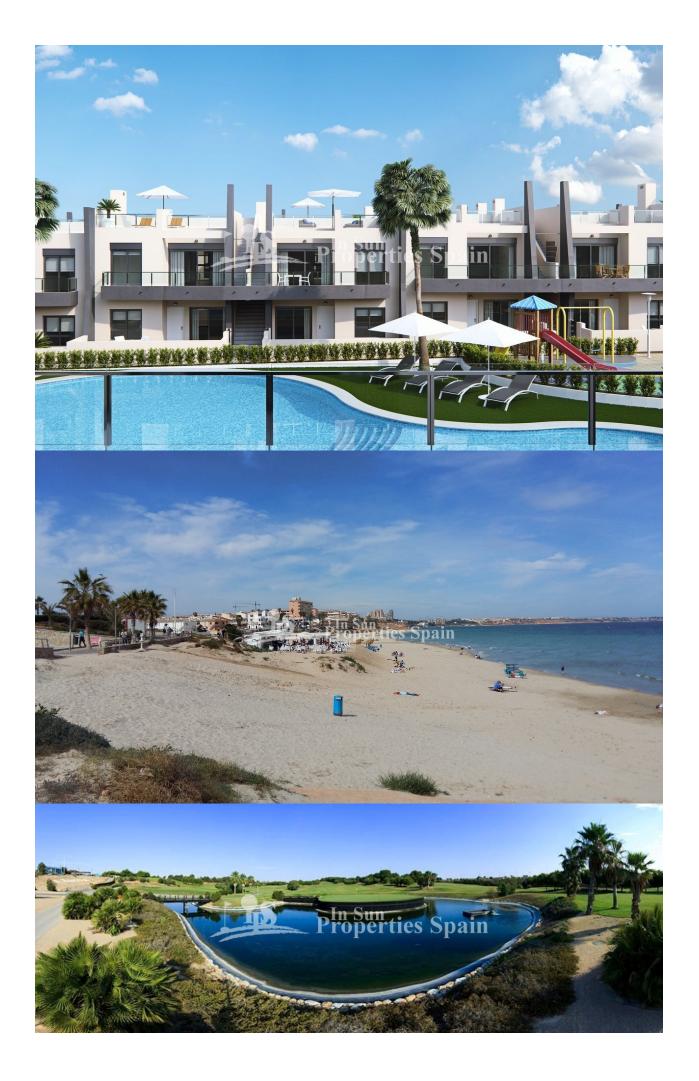

#### **DESCRIPTION**

KEY IN HAND residential development of 148 Bungalows (Apartments Ground floor/Top floor) in TORRE DE LA HORADADA, WALKING DISTANCE TO THE BEACH!. Apartments are offered for sale with 1, 2 or 3 bedrooms, two bathrooms, private gardens, terraces and solariums (depending on type of Apartment) LIMITED AVAILABILITY: 2 Bed, 2 Bath €174,900 Ground floor and 3 bed, 2 bath €229,900 with 3 beds, 2 baths corner Apartment. All set within a beautiful gated residential with wide communal garden areas and swimming pools. Designed in a modern style with high quality finishes. The residential is located just 500m to Playa Las Higuericas. Torre de la Horadada has a large village square, a church, a couple of lovely sandy beaches, a quaint marina and a long promenade which joins the beaches of El Mojón to the south and Mil Palmeras to the north. Many facilities close by including commercial centres, shops, golf courses plus easy access to the A7 motorway. Less than an hour from Alicante airport and about 15 minutes from Murcia-San Javier airport.

### **DISTANCE TO:**

Beach : 500 m

Airport: 30 Km

Town center: 500 m