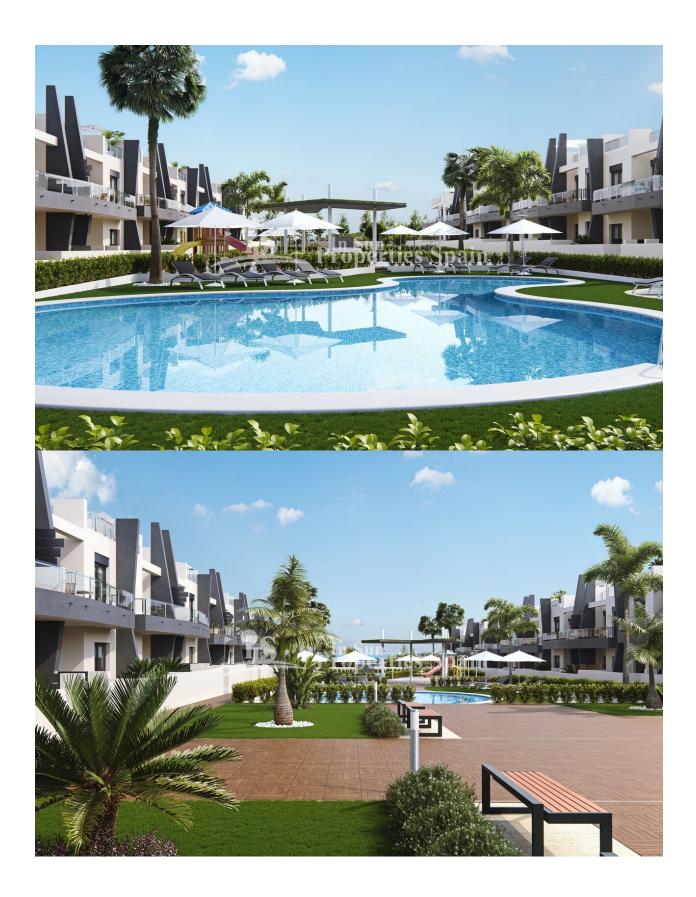

#### **DESCRIPTION**

KEY IN HAND residential development of 148 Bungalows (Apartments Ground floor/Top floor) in TORRE DE LA HORADADA, WALKING DISTANCE TO THE BEACH!. Apartments are offered for sale with 1, 2 or 3 bedrooms, two bathrooms, private gardens, terraces and solariums (depending on type of Apartment) LIMITED AVAILABILITY: 2 Bed, 2 Bath €174,900 Ground floor and 3 bed, 2 bath €229,900 with 3 beds, 2 baths corner Apartment. All set within a beautiful gated residential with wide communal garden areas and swimming pools. Designed in a modern style with high quality finishes. The residential is located just 500m to Playa Las Higuericas. Torre de la Horadada has a large village square, a church, a couple of lovely sandy beaches, a quaint marina and a long promenade which joins the beaches of El Mojón to the south and Mil Palmeras to the north. Many facilities close by including commercial centres, shops, golf courses plus easy access to the A7 motorway. Less than an hour from Alicante airport and about 15 minutes from Murcia-San Javier airport.

# GARDEN AND TERRACES

- Covered terrace
- Open terrace
- Play Ground
- Landscaped
- Private garden
- Communal Garden