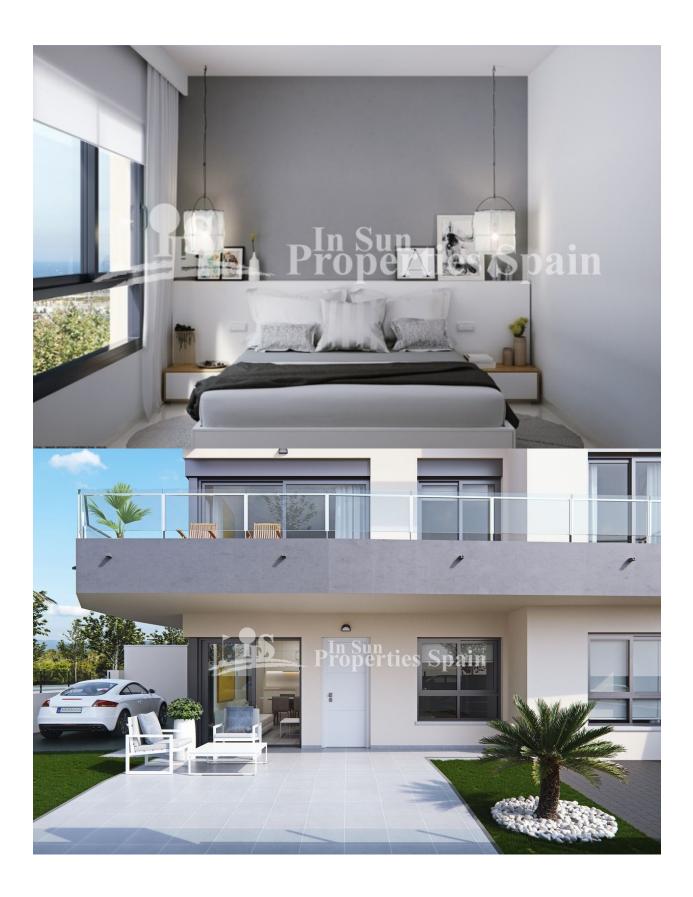

#### **DESCRIPTION**

KEY IN HAND residential development of 148 Bungalows (Apartments Ground floor/Top floor) in TORRE DE LA HORADADA, WALKING DISTANCE TO THE BEACH!. Apartments are offered for sale with 1, 2 or 3 bedrooms, two bathrooms, private gardens, terraces and solariums (depending on type of Apartment) LIMITED AVAILABILITY: 2 Bed, 2 Bath €174,900 Ground floor and 3 bed, 2 bath €229,900 with 3 beds, 2 baths corner Apartment. All set within a beautiful gated residential with wide communal garden areas and swimming pools. Designed in a modern style with high quality finishes. The residential is located just 500m to Playa Las Higuericas. Torre de la Horadada has a large village square, a church, a couple of lovely sandy beaches, a quaint marina and a long promenade which joins the beaches of El Mojón to the south and Mil Palmeras to the north. Many facilities close by including commercial centres, shops, golf courses plus easy access to the A7 motorway. Less than an hour from Alicante airport and about 15 minutes from Murcia-San Javier airport.