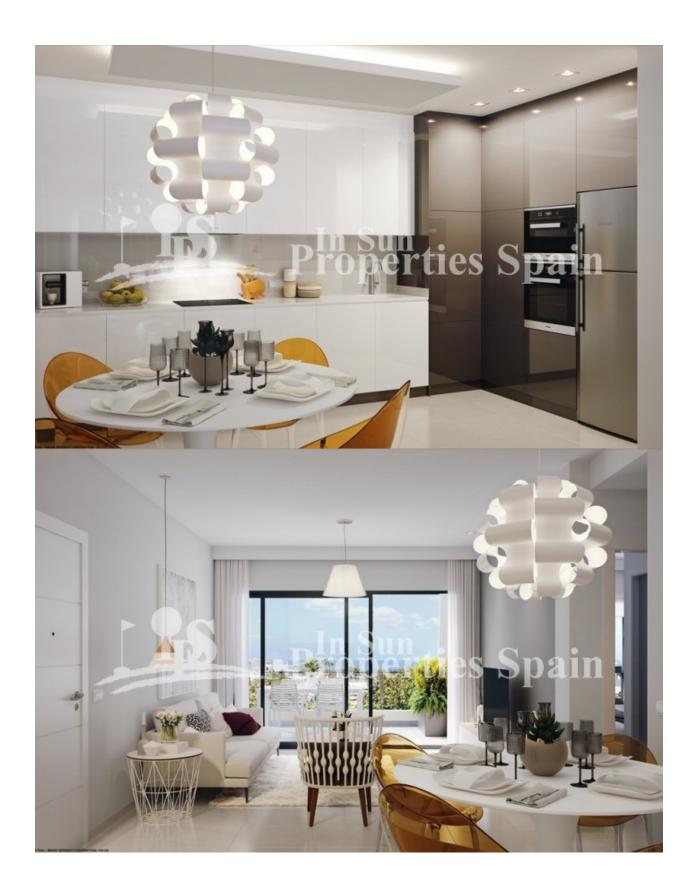

#### **DESCRIPTION**

KEY IN HAND residential development of 148 Bungalows (Apartments Ground floor/Top floor) in TORRE DE LA HORADADA, WALKING DISTANCE TO THE BEACH!. Apartments are offered for sale with 1, 2 or 3 bedrooms, two bathrooms, private gardens, terraces and solariums (depending on type of Apartment) LIMITED AVAILABILITY: 2 Bed, 2 Bath €174,900 Ground floor and 3 bed, 2 bath €229,900 with 3 beds, 2 baths corner Apartment. All set within a beautiful gated residential with wide communal garden areas and swimming pools. Designed in a modern style with high quality finishes. The residential is located just 500m to Playa Las Higuericas. Torre de la Horadada has a large village square, a church, a couple of lovely sandy beaches, a quaint marina and a long promenade which joins the beaches of El Mojón to the south and Mil Palmeras to the north. Many facilities close by including commercial centres, shops, golf courses plus easy access to the A7 motorway. Less than an hour from Alicante airport and about 15 minutes from Murcia-San Javier airport.

#### **KITCHEN**

- Open kitchen
- Equipped kitchen
- Granite countertop