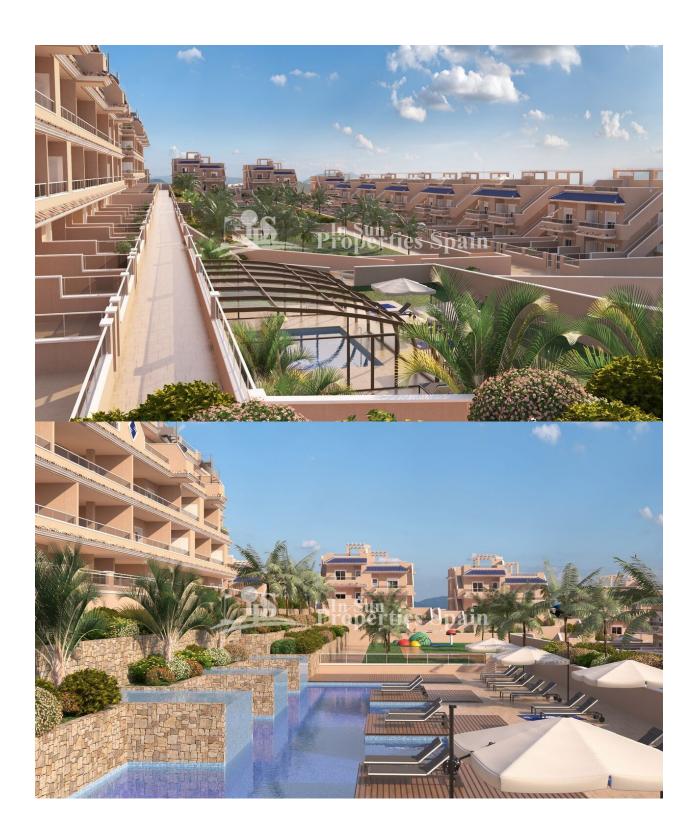

#### **DESCRIPTION**

Located in the privileged area of PUNTA PRIMA, 300 meters from the Punta Marina Shopping Center and 5 minutes from PUNTA PRIMA BEACH and Zenia Boulevard Shopping Center. key ready, these are the last few remaining PENTHOUSE Apartments at this development. This penthouse apartment (in block) boasts 2 bedrooms within the 68m2 built surface area, an open plan living/dining room, fully equipped fitted kitchen, 2 bathrooms, 9m2 terrace and private 52m2 sunny solarium. The development is set within large communal green areas with swimming pool and Jacuzzi, one of them with indoor SPA pool (Jacuzzi, cervical jets, sauna, gym etc.) More than 5,000 m2 of green areas with swimming pools, Spa with Jacuzzi, sauna, Gym and children's areas, all this together makes this an Exclusive Residential not to be missed! The area is home to a number of championship Golf resorts including Campo de Golf Villamartin, Las Ramblas, Las Colinas Golf & Country Clun and Campoamor. Nearby Torrevieja is a city full of vibrant nightlife and a lovely port and promenade. Alicante and Murcia (RMU) airports are around 50 minutes from Punta Prima.

# GARDEN AND TERRACES

- Covered terrace
- Open terrace
- Palm trees
- Landscaped
- Communal Garden

# EXTRA

• Indoor jacuzzi

Garage no Cars: 1

Parking no Cars: 1

- Built in wardrobes
- Double glazed windows

"OUR EXPERIENCE IS YOUR GUARANTEE"