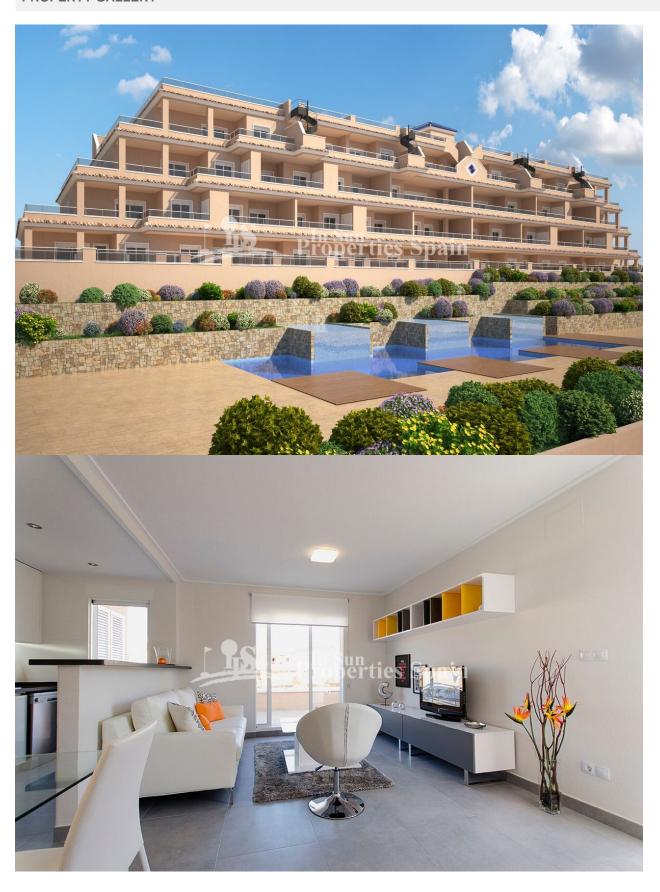

#### **DESCRIPTION**

Located in the privileged area of PUNTA PRIMA, 300 meters from the Punta Marina Shopping Center and 5 minutes from PUNTA PRIMA BEACH and Zenia Boulevard Shopping Center. key ready, these are the last few remaining PENTHOUSE Apartments at this development. This penthouse apartment (in block) boasts 2 bedrooms within the 68m2 built surface area, an open plan living/dining room, fully equipped fitted kitchen, 2 bathrooms, 9m2 terrace and private 52m2 sunny solarium. The development is set within large communal green areas with swimming pool and Jacuzzi, one of them with indoor SPA pool (Jacuzzi, cervical jets, sauna, gym etc.) More than 5,000 m2 of green areas with swimming pools, Spa with Jacuzzi, sauna, Gym and children's areas, all this together makes this an Exclusive Residential not to be missed! The area is home to a number of championship Golf resorts including Campo de Golf Villamartin, Las Ramblas, Las Colinas Golf & Country Clun and Campoamor. Nearby Torrevieja is a city full of vibrant nightlife and a lovely port and promenade. Alicante and Murcia (RMU) airports are around 50 minutes from Punta Prima.