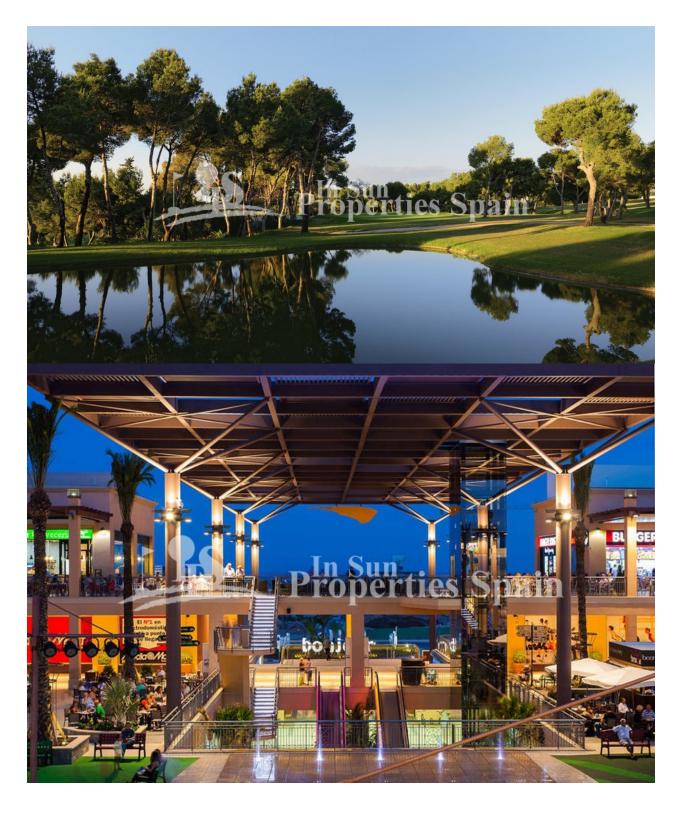

#### **DESCRIPTION**

Located in the privileged area of PUNTA PRIMA, 300 meters from the Punta Marina Shopping Center and 5 minutes from PUNTA PRIMA BEACH and Zenia Boulevard Shopping Center. key ready, these are the last few remaining PENTHOUSE Apartments at this development. This penthouse apartment (in block) boasts 2 bedrooms within the 68m2 built surface area, an open plan living/dining room, fully equipped fitted kitchen, 2 bathrooms, 9m2 terrace and private 52m2 sunny solarium. The development is set within large communal green areas with swimming pool and Jacuzzi, one of them with indoor SPA pool (Jacuzzi, cervical jets, sauna, gym etc.) More than 5,000 m2 of green areas with swimming pools, Spa with Jacuzzi, sauna, Gym and children's areas, all this together makes this an Exclusive Residential not to be missed! The area is home to a number of championship Golf resorts including Campo de Golf Villamartin, Las Ramblas, Las Colinas Golf & Country Clun and Campoamor. Nearby Torrevieja is a city full of vibrant nightlife and a lovely port and promenade. Alicante and Murcia (RMU) airports are around 50 minutes from Punta Prima.