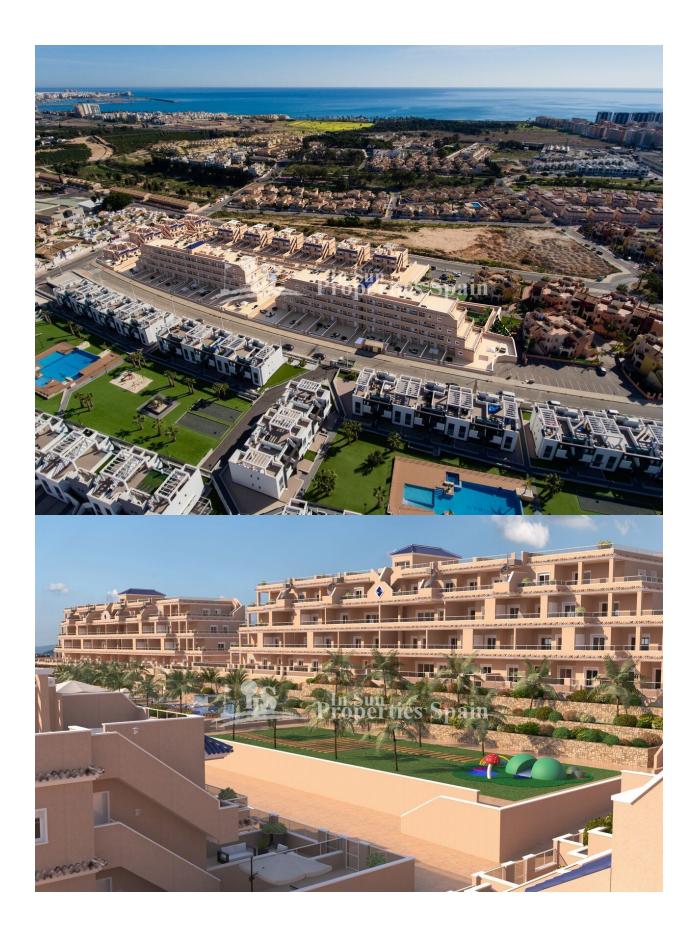

#### **DESCRIPTION**

Located in the privileged area of PUNTA PRIMA, 300 meters from the Punta Marina Shopping Center and 5 minutes from PUNTA PRIMA BEACH and Zenia Boulevard Shopping Center. key ready, these are the last few remaining PENTHOUSE Apartments at this development. This penthouse apartment (in block) boasts 2 bedrooms within the 68m2 built surface area, an open plan living/dining room, fully equipped fitted kitchen, 2 bathrooms, 9m2 terrace and private 52m2 sunny solarium. The development is set within large communal green areas with swimming pool and Jacuzzi, one of them with indoor SPA pool (Jacuzzi, cervical jets, sauna, gym etc.) More than 5,000 m2 of green areas with swimming pools, Spa with Jacuzzi, sauna, Gym and children's areas, all this together makes this an Exclusive Residential not to be missed! The area is home to a number of championship Golf resorts including Campo de Golf Villamartin, Las Ramblas, Las Colinas Golf & Country Clun and Campoamor. Nearby Torrevieja is a city full of vibrant nightlife and a lovely port and promenade. Alicante and Murcia (RMU) airports are around 50 minutes from Punta Prima.

# GARDEN AND TERRACES

- Covered terrace
- Open terrace
- Palm trees
- Landscaped
- Communal Garden