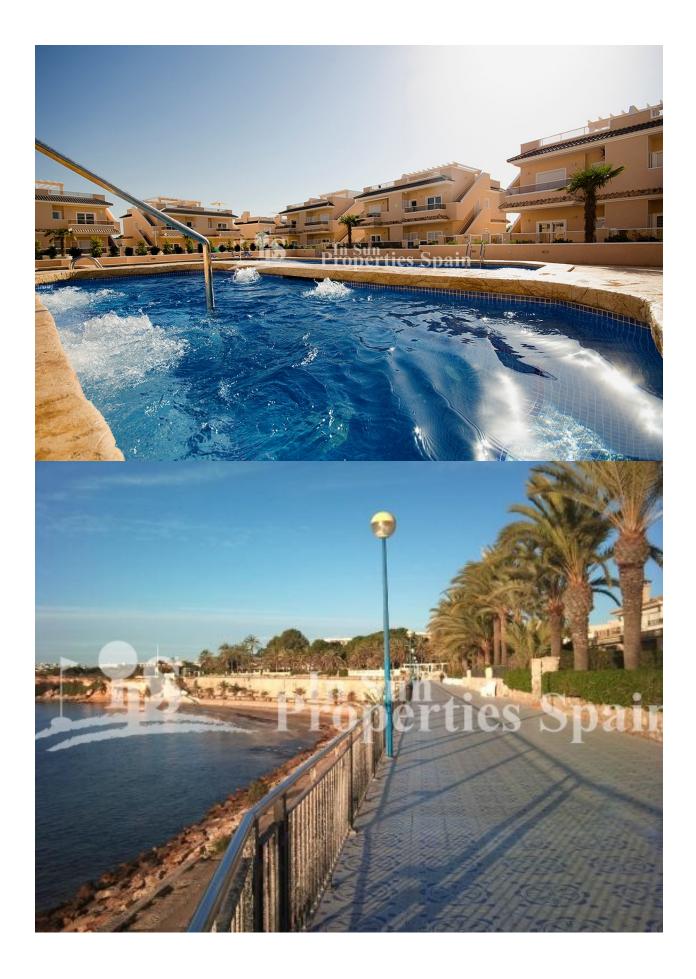

#### **DESCRIPTION**

Located in the privileged area of PUNTA PRIMA, 300 meters from the Punta Marina Shopping Center and 5 minutes from PUNTA PRIMA BEACH and Zenia Boulevard Shopping Center. key ready, these are the last few remaining PENTHOUSE Apartments at this development. This penthouse apartment (in block) boasts 2 bedrooms within the 68m2 built surface area, an open plan living/dining room, fully equipped fitted kitchen, 2 bathrooms, 9m2 terrace and private 52m2 sunny solarium. The development is set within large communal green areas with swimming pool and Jacuzzi, one of them with indoor SPA pool (Jacuzzi, cervical jets, sauna, gym etc.) More than 5,000 m2 of green areas with swimming pools, Spa with Jacuzzi, sauna, Gym and children's areas, all this together makes this an Exclusive Residential not to be missed! The area is home to a number of championship Golf resorts including Campo de Golf Villamartin, Las Ramblas, Las Colinas Golf & Country Clun and Campoamor. Nearby Torrevieja is a city full of vibrant nightlife and a lovely port and promenade. Alicante and Murcia (RMU) airports are around 50 minutes from Punta Prima.

## **DISTANCE TO:**

Beach : 1 Km

Airport: 50 Km

Town center: 500 m