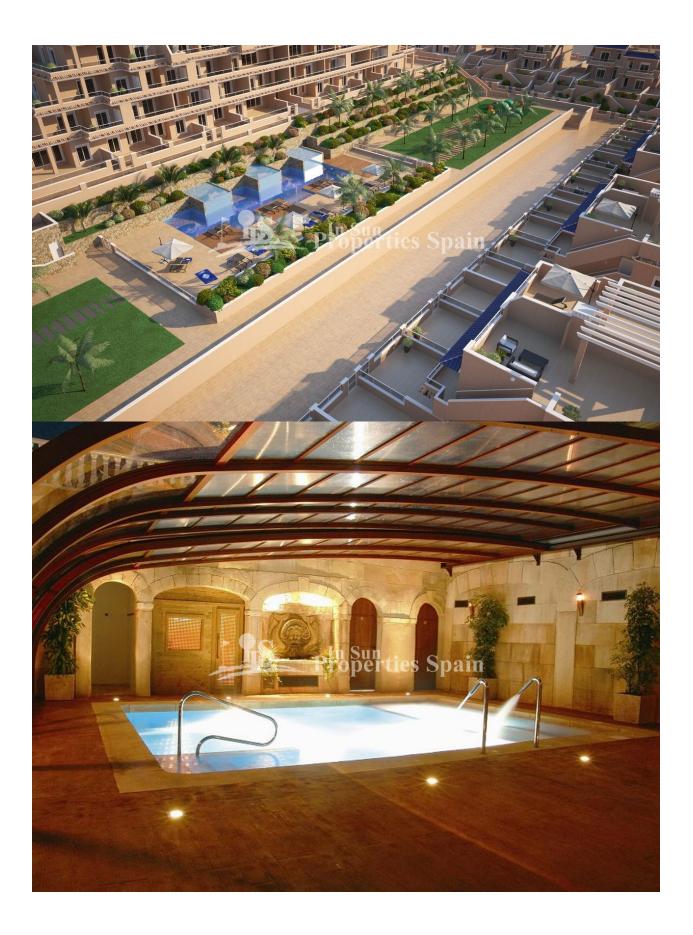

#### **DESCRIPTION**

Located in the privileged area of PUNTA PRIMA, 300 meters from the Punta Marina Shopping Center and 5 minutes from PUNTA PRIMA BEACH and Zenia Boulevard Shopping Center. key ready, these are the last few remaining PENTHOUSE Apartments at this development. This penthouse apartment (in block) boasts 2 bedrooms within the 68m2 built surface area, an open plan living/dining room, fully equipped fitted kitchen, 2 bathrooms, 9m2 terrace and private 52m2 sunny solarium. The development is set within large communal green areas with swimming pool and Jacuzzi, one of them with indoor SPA pool (Jacuzzi, cervical jets, sauna, gym etc.) More than 5,000 m2 of green areas with swimming pools, Spa with Jacuzzi, sauna, Gym and children's areas, all this together makes this an Exclusive Residential not to be missed! The area is home to a number of championship Golf resorts including Campo de Golf Villamartin, Las Ramblas, Las Colinas Golf & Country Clun and Campoamor. Nearby Torrevieja is a city full of vibrant nightlife and a lovely port and promenade. Alicante and Murcia (RMU) airports are around 50 minutes from Punta Prima.