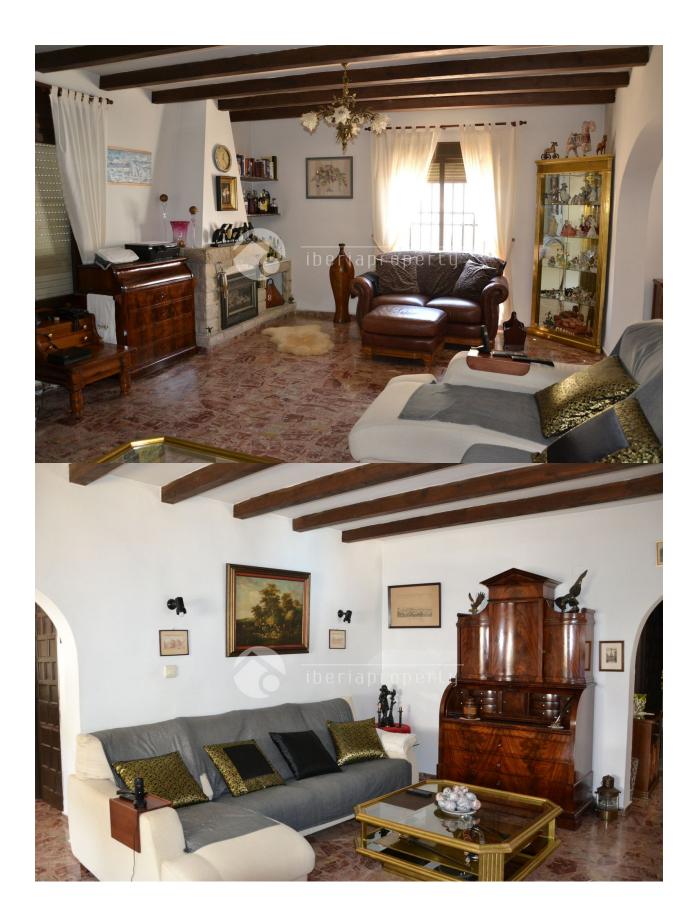

## **DESCRIPTION**

Villa on plot in Urbanization el Romeral in Alfaz del Pí. With possibility to buy adjacent house in the near future. Ideal for 2 families. The house has a large spacious living room, fully renovated kitchen and bathroom. Large terrace with swimming pool, outdoor kitchen and Pergola to stay in the summer. 3 bedrooms, bathroom with walk-in shower and seat, and toilet with walk-in shower. Gas fireplace and air conditioning in kitchen, living room and bedrooms. Close to the motorway

## HEATING EXTRA

• Fireplace gas • Int

• Internet

"OUR EXPERIENCE IS YOUR GUARANTEE"