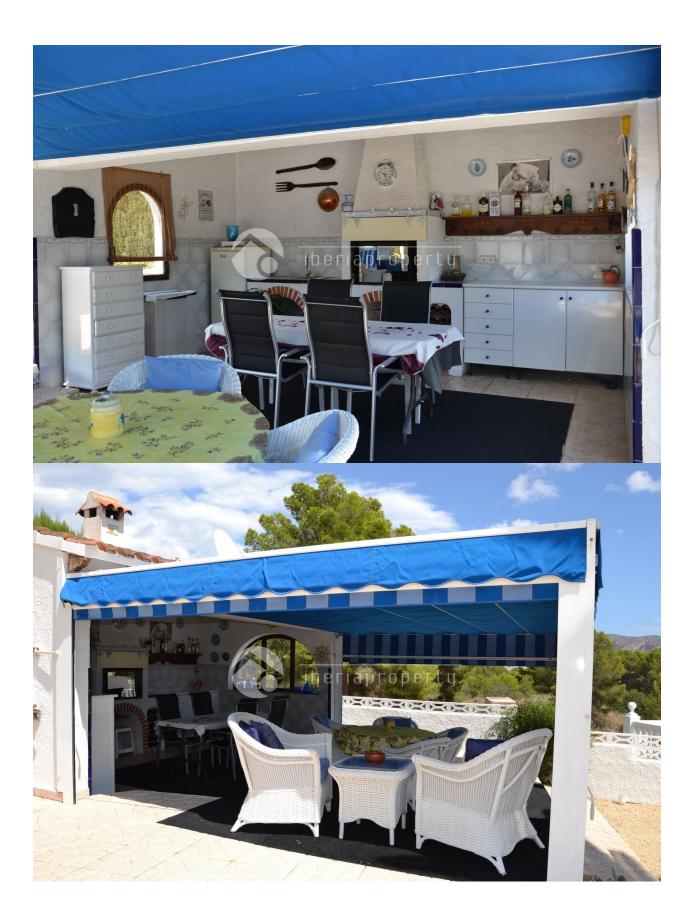

## **DESCRIPTION**

Villa on plot in Urbanization el Romeral in Alfaz del Pí. With possibility to buy adjacent house in the near future. Ideal for 2 families. The house has a large spacious living room, fully renovated kitchen and bathroom. Large terrace with swimming pool, outdoor kitchen and Pergola to stay in the summer. 3 bedrooms, bathroom with walk-in shower and seat, and toilet with walk-in shower. Gas fireplace and air conditioning in kitchen, living room and bedrooms. Close to the motorway

## HEATING EXTRA

• Fireplace gas • Int

• Internet

"OUR EXPERIENCE IS YOUR GUARANTEE"