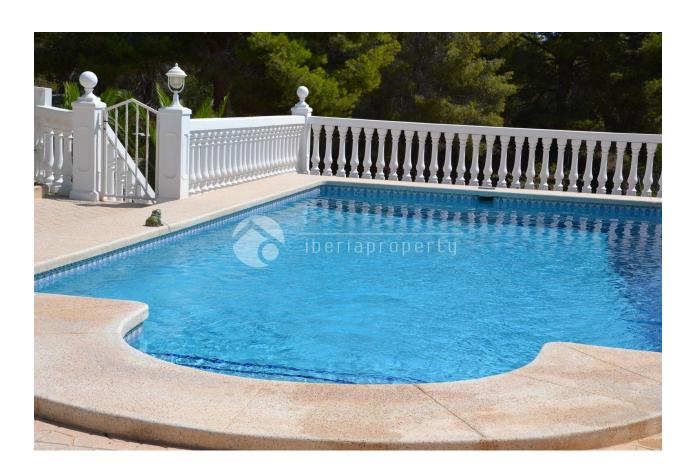

## **DESCRIPTION**

Villa on plot in Urbanization el Romeral in Alfaz del Pí. With possibility to buy adjacent house in the near future. Ideal for 2 families. The house has a large spacious living room, fully renovated kitchen and bathroom. Large terrace with swimming pool, outdoor kitchen and Pergola to stay in the summer. 3 bedrooms, bathroom with walk-in shower and seat, and toilet with walk-in shower. Gas fireplace and air conditioning in kitchen, living room and bedrooms. Close to the motorway