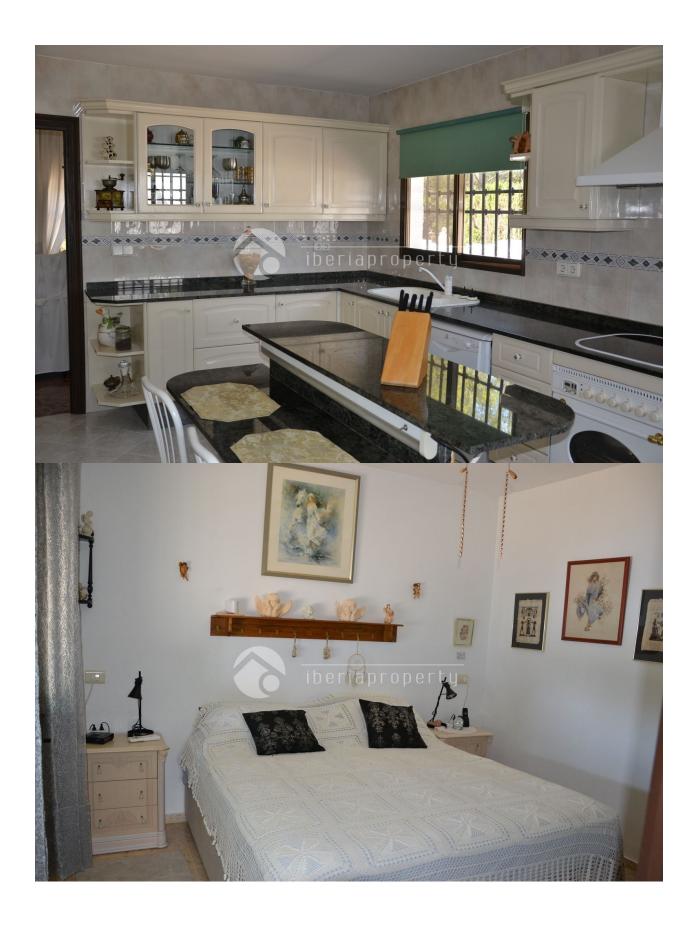

## **DESCRIPTION**

Villa on plot in Urbanization el Romeral in Alfaz del Pí. With possibility to buy adjacent house in the near future. Ideal for 2 families. The house has a large spacious living room, fully renovated kitchen and bathroom. Large terrace with swimming pool, outdoor kitchen and Pergola to stay in the summer. 3 bedrooms, bathroom with walk-in shower and seat, and toilet with walk-in shower. Gas fireplace and air conditioning in kitchen, living room and bedrooms. Close to the motorway

## **ENERGETIC CERTIFIED**

| STYLE                        | VIEWS                                                    | AIRCONDITIONING                                               | DISTANCE TO:                                                                                            |
|------------------------------|----------------------------------------------------------|---------------------------------------------------------------|---------------------------------------------------------------------------------------------------------|
| Mediterranean                | <ul><li>Panoramic views</li><li>Mountain views</li></ul> | <ul><li>Livingroom</li><li>Kitchen</li><li>Bedrooms</li></ul> | Beach : 6 Km                                                                                            |
|                              |                                                          |                                                               | Airport: 50 Km                                                                                          |
|                              |                                                          |                                                               | Town center : 4 Km                                                                                      |
| ORIENTATION                  | FURNITURE                                                | PARKING                                                       | TAX                                                                                                     |
| South east   • Not furnished | Not furnished                                            | Garage no Cars : 2                                            | I.B.I : 657 €                                                                                           |
|                              |                                                          | Parking no Cars: 5                                            |                                                                                                         |
| MAIN LIVING AREA             | FLOARING                                                 | KITCHEN                                                       | GARDEN AND<br>TERRACES                                                                                  |
| Bathroom en-suite            | • Tile floors                                            | Closed kitchen                                                | TERRACES                                                                                                |
|                              |                                                          |                                                               | <ul> <li>Covered terrace</li> <li>Open terrace</li> <li>Exterior lights</li> <li>Fruit trees</li> </ul> |