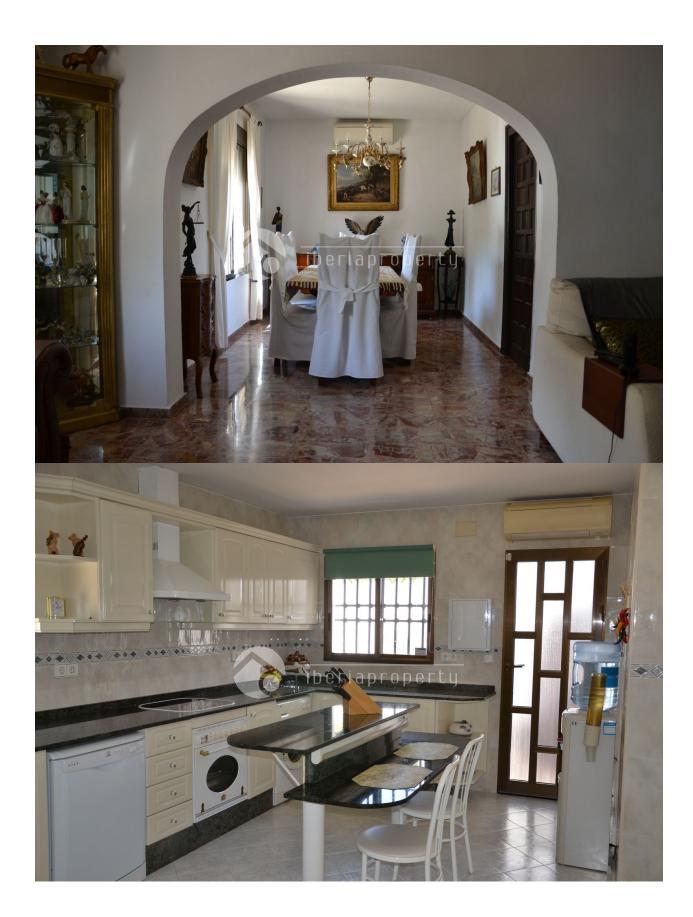

## **DESCRIPTION**

Villa on plot in Urbanization el Romeral in Alfaz del Pí. With possibility to buy adjacent house in the near future. Ideal for 2 families. The house has a large spacious living room, fully renovated kitchen and bathroom. Large terrace with swimming pool, outdoor kitchen and Pergola to stay in the summer. 3 bedrooms, bathroom with walk-in shower and seat, and toilet with walk-in shower. Gas fireplace and air conditioning in kitchen, living room and bedrooms. Close to the motorway