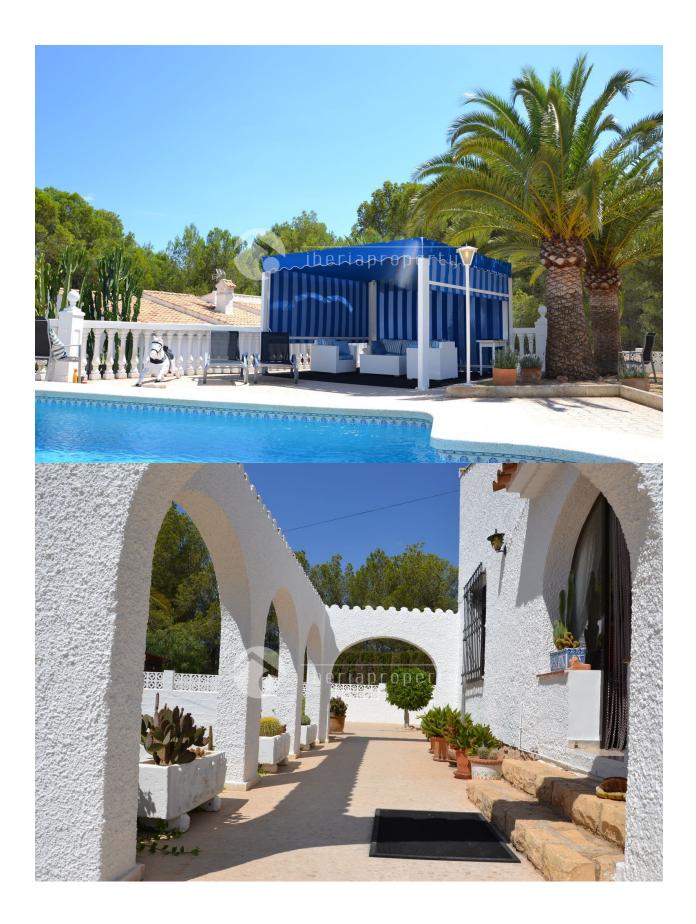

## **DESCRIPTION**

Villa on plot in Urbanization el Romeral in Alfaz del Pí. With possibility to buy adjacent house in the near future. Ideal for 2 families. The house has a large spacious living room, fully renovated kitchen and bathroom. Large terrace with swimming pool, outdoor kitchen and Pergola to stay in the summer. 3 bedrooms, bathroom with walk-in shower and seat, and toilet with walk-in shower. Gas fireplace and air conditioning in kitchen, living room and bedrooms. Close to the motorway