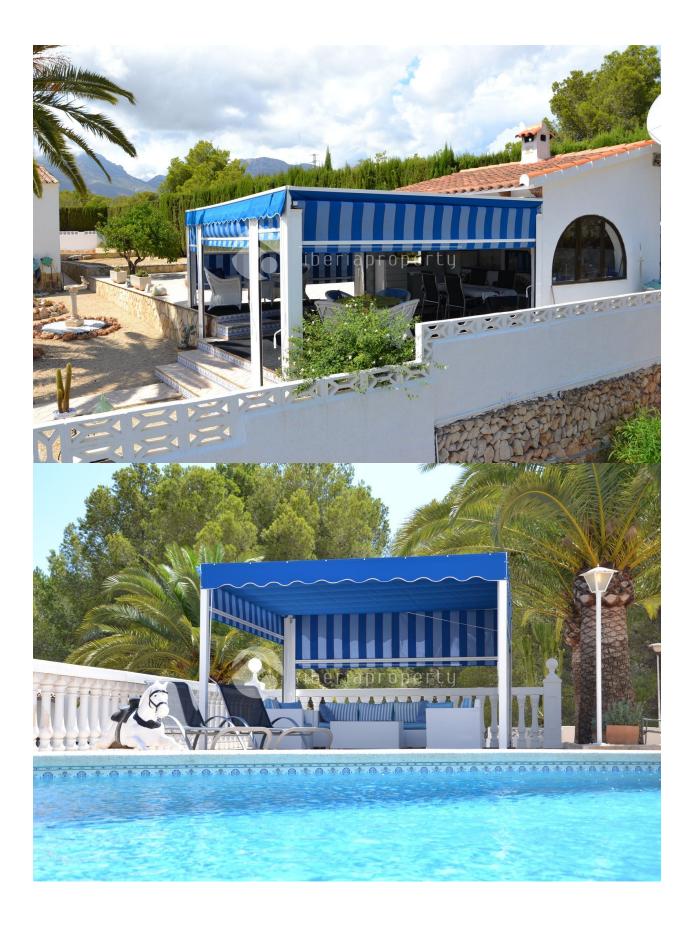

## **DESCRIPTION**

Villa on plot in Urbanization el Romeral in Alfaz del Pí. With possibility to buy adjacent house in the near future. Ideal for 2 families. The house has a large spacious living room, fully renovated kitchen and bathroom. Large terrace with swimming pool, outdoor kitchen and Pergola to stay in the summer. 3 bedrooms, bathroom with walk-in shower and seat, and toilet with walk-in shower. Gas fireplace and air conditioning in kitchen, living room and bedrooms. Close to the motorway