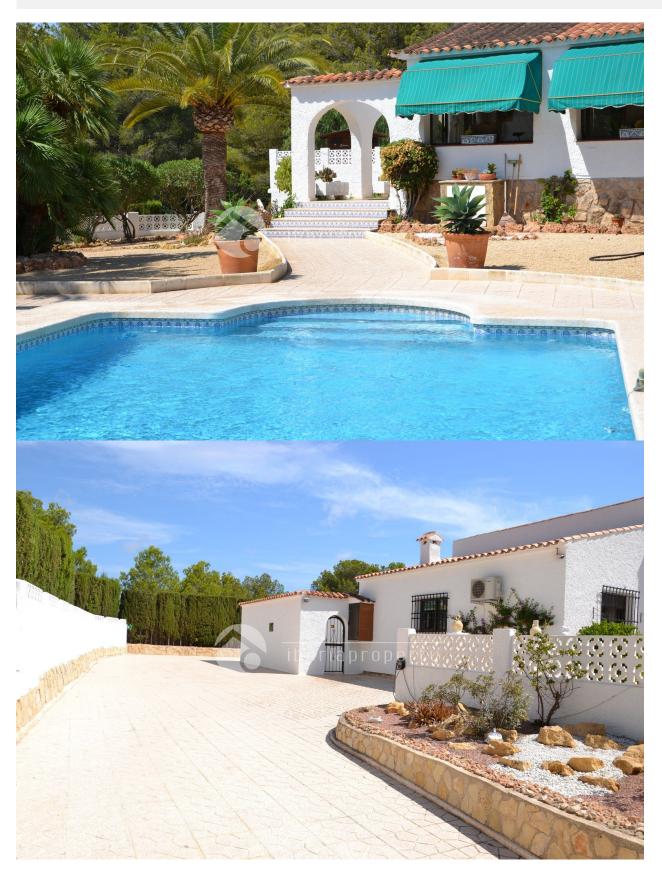

## **DESCRIPTION**

Villa on plot in Urbanization el Romeral in Alfaz del Pí. With possibility to buy adjacent house in the near future. Ideal for 2 families. The house has a large spacious living room, fully renovated kitchen and bathroom. Large terrace with swimming pool, outdoor kitchen and Pergola to stay in the summer. 3 bedrooms, bathroom with walk-in shower and seat, and toilet with walk-in shower. Gas fireplace and air conditioning in kitchen, living room and bedrooms. Close to the motorway

## **ENERGETIC CERTIFIED**

| STYLE                        | VIEWS                                                    | AIRCONDITIONING                                               | DISTANCE TO:                                                                                            |
|------------------------------|----------------------------------------------------------|---------------------------------------------------------------|---------------------------------------------------------------------------------------------------------|
| Mediterranean                | <ul><li>Panoramic views</li><li>Mountain views</li></ul> | <ul><li>Livingroom</li><li>Kitchen</li><li>Bedrooms</li></ul> | Beach : 6 Km                                                                                            |
|                              |                                                          |                                                               | Airport: 50 Km                                                                                          |
|                              |                                                          |                                                               | Town center : 4 Km                                                                                      |
| ORIENTATION                  | FURNITURE                                                | PARKING                                                       | TAX                                                                                                     |
| South east   • Not furnished | Not furnished                                            | Garage no Cars : 2                                            | I.B.I : 657 €                                                                                           |
|                              |                                                          | Parking no Cars: 5                                            |                                                                                                         |
| MAIN LIVING AREA             | FLOARING                                                 | KITCHEN                                                       | GARDEN AND<br>TERRACES                                                                                  |
| Bathroom en-suite            | • Tile floors                                            | Closed kitchen                                                | TERRACES                                                                                                |
|                              |                                                          |                                                               | <ul> <li>Covered terrace</li> <li>Open terrace</li> <li>Exterior lights</li> <li>Fruit trees</li> </ul> |