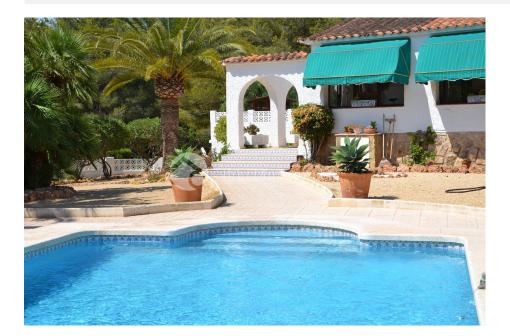

## **DESCRIPTION**

Villa on plot in Urbanization el Romeral in Alfaz del Pí. With possibility to buy adjacent house in the near future. Ideal for 2 families. The house has a large spacious living room, fully renovated kitchen and bathroom. Large terrace with swimming pool, outdoor kitchen and Pergola to stay in the summer. 3 bedrooms, bathroom with walk-in shower and seat, and toilet with walk-in shower. Gas fireplace and air conditioning in kitchen, living room and bedrooms. Close to the motorway

Palm treesPlay GroundLandscapedFenced

Stone wallsBBQ/grillPrivate garden