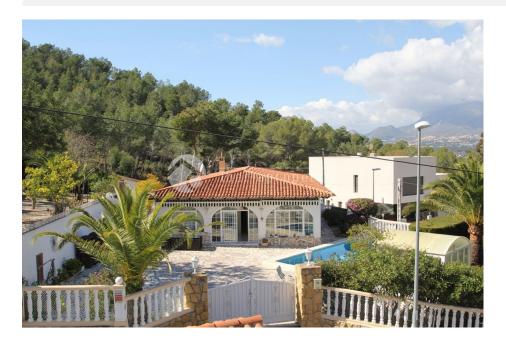

REF: # 5844 ALBIR

| INFO            |           |
|-----------------|-----------|
| PRICE:          | 490.000 € |
| PROPERTY TYPE:  | Villa     |
| CITY:           | Albir     |
| BEDROOMS:       | 3         |
| Bathrooms:      | 2         |
| Build ( m2 ):   | 224       |
| Plot ( m2 ):    | 1.000     |
| Terrace ( m2 ): | 100 + 30  |
| Year:           |           |
| Floor:          | 1         |
| Old price       | -         |

### **DESCRIPTION**

Beautiful villa on the flank of Sierra Helada, calle Estrella Polar, with panoramic views over Albir. The villa is built in a contemporary style and offers many possibilities. Very spacious rooms. Large living room of 80 square meters with built-in fireplace. Big kitchen. 2 large bedrooms, 1 with bathroom in suite. Veranda with separate bedroom. Very large outdoor terrace with swimming pool and Jacuzzi, outdoor kitchen, bathroom and barbecue. Very easy to maintain.