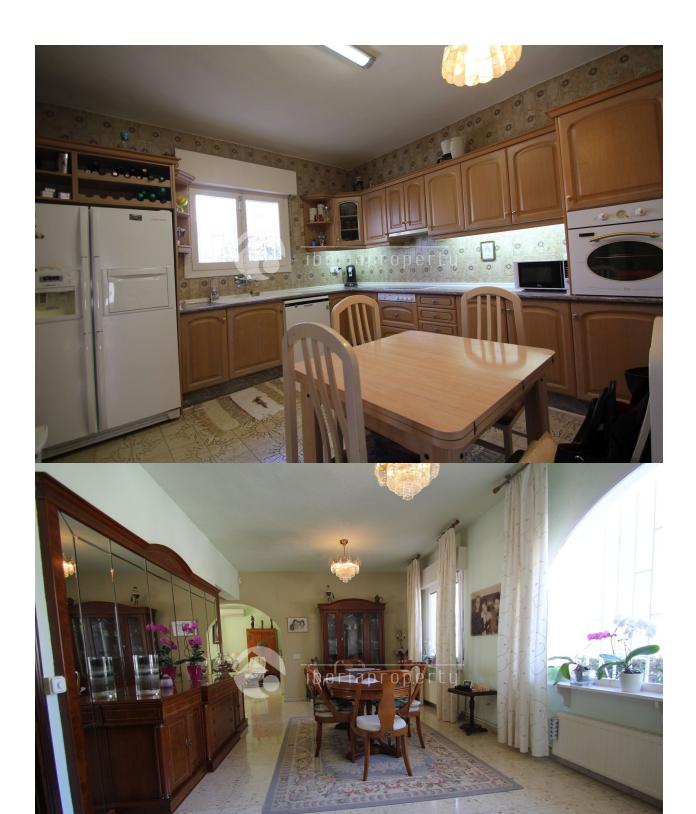

### **DESCRIPTION**

Beautiful villa on the flank of Sierra Helada, calle Estrella Polar, with panoramic views over Albir. The villa is built in a contemporary style and offers many possibilities. Very spacious rooms. Large living room of 80 square meters with built-in fireplace. Big kitchen. 2 large bedrooms, 1 with bathroom in suite. Veranda with separate bedroom. Very large outdoor terrace with swimming pool and Jacuzzi, outdoor kitchen, bathroom and barbecue. Very easy to maintain.

## **KITCHEN**

- Closed kitchen
- Equipped kitchen