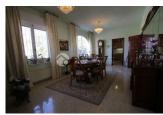

### **DESCRIPTION**

Beautiful villa on the flank of Sierra Helada, calle Estrella Polar, with panoramic views over Albir. The villa is built in a contemporary style and offers many possibilities. Very spacious rooms. Large living room of 80 square meters with built-in fireplace. Big kitchen. 2 large bedrooms, 1 with bathroom in suite. Veranda with separate bedroom. Very large outdoor terrace with swimming pool and Jacuzzi, outdoor kitchen, bathroom and barbecue. Very easy to maintain.