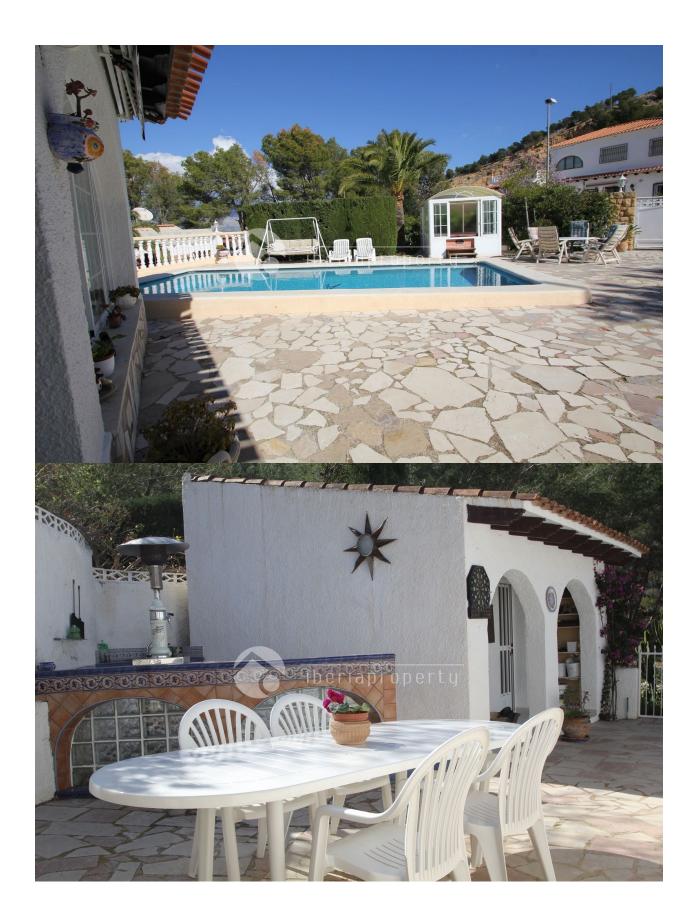

### **DESCRIPTION**

Beautiful villa on the flank of Sierra Helada, calle Estrella Polar, with panoramic views over Albir. The villa is built in a contemporary style and offers many possibilities. Very spacious rooms. Large living room of 80 square meters with built-in fireplace. Big kitchen. 2 large bedrooms, 1 with bathroom in suite. Veranda with separate bedroom. Very large outdoor terrace with swimming pool and Jacuzzi, outdoor kitchen, bathroom and barbecue. Very easy to maintain.

## **GARDEN AND TERRACES**

- Covered terrace
- Open terrace
- Exterior lights
- Palm trees
- Play Ground
- · Stone walls
- Electric gate
- Outdoor kitchen
- BBQ/grill
- Private garden

## **EXTRA**

- Outdoor jacuzzi
- Built in wardrobes
- Alarm
- Double glazed windows
- Video security
- Storage room
- Laundry room
- Water softener
- Internet

"OUR EXPERIENCE IS YOUR GUARANTEE"