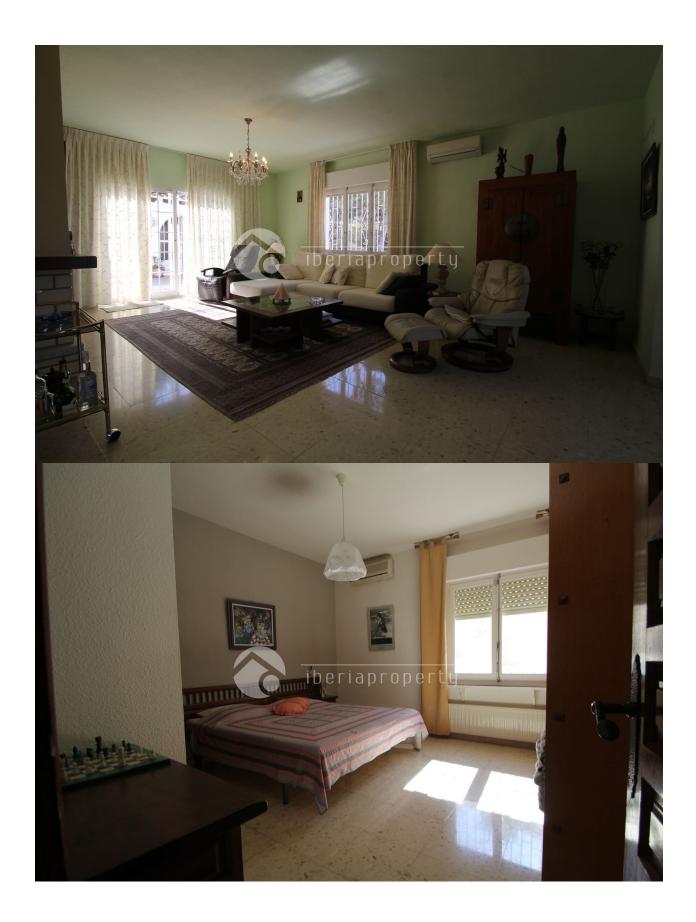

### **DESCRIPTION**

Beautiful villa on the flank of Sierra Helada, calle Estrella Polar, with panoramic views over Albir. The villa is built in a contemporary style and offers many possibilities. Very spacious rooms. Large living room of 80 square meters with built-in fireplace. Big kitchen. 2 large bedrooms, 1 with bathroom in suite. Veranda with separate bedroom. Very large outdoor terrace with swimming pool and Jacuzzi, outdoor kitchen, bathroom and barbecue. Very easy to maintain.

## **AIRCONDITIONING**

- Livingroom
- Bedrooms

### **MAIN LIVING AREA**

- Office
- Storage
- Bathroom en-suite