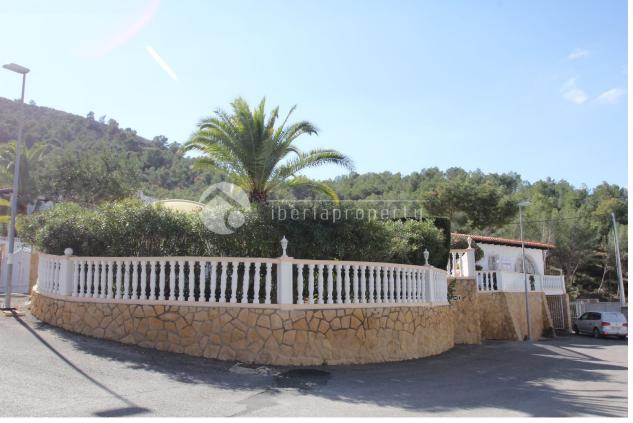

## **GARDEN AND TERRACES**

- Covered terrace
- Open terrace
- Exterior lights
- Palm trees
- Play Ground
- · Stone walls
- Electric gate
- Outdoor kitchen
- BBQ/grill
- Private garden

# **PARKING**

South west

Garage no Cars: 1

Parking no Cars: 2