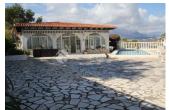

### **DESCRIPTION**

Beautiful villa on the flank of Sierra Helada, calle Estrella Polar, with panoramic views over Albir. The villa is built in a contemporary style and offers many possibilities. Very spacious rooms. Large living room of 80 square meters with built-in fireplace. Big kitchen. 2 large bedrooms, 1 with bathroom in suite. Veranda with separate bedroom. Very large outdoor terrace with swimming pool and Jacuzzi, outdoor kitchen, bathroom and barbecue. Very easy to maintain.

## **GARDEN AND TERRACES**

- Covered terrace
- Open terrace
- Exterior lights
- Palm trees
- Play Ground
- · Stone walls
- Electric gate
- Outdoor kitchen
- BBQ/grill
- Private garden