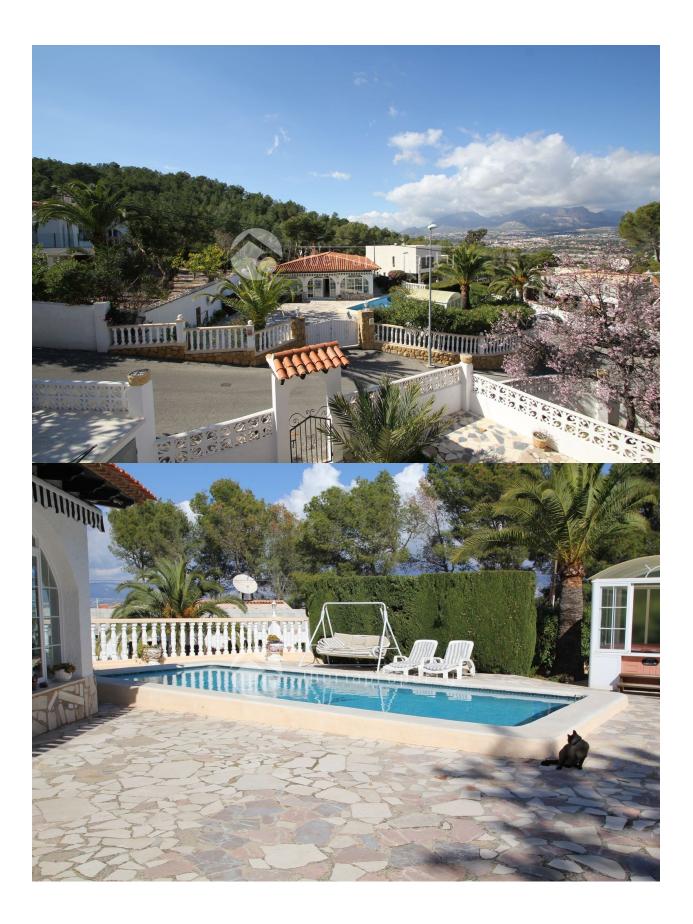

### **DESCRIPTION**

Beautiful villa on the flank of Sierra Helada, calle Estrella Polar, with panoramic views over Albir. The villa is built in a contemporary style and offers many possibilities. Very spacious rooms. Large living room of 80 square meters with built-in fireplace. Big kitchen. 2 large bedrooms, 1 with bathroom in suite. Veranda with separate bedroom. Very large outdoor terrace with swimming pool and Jacuzzi, outdoor kitchen, bathroom and barbecue. Very easy to maintain.

## **VIEWS**

- Panoramic views
- Mountain views

## **GARDEN AND TERRACES**

- Covered terrace
- Open terrace
- Exterior lights
- Palm trees
- Play Ground
- · Stone walls
- Electric gate
- Outdoor kitchen
- BBQ/grill
- Private garden

## **EXTRA**

- Outdoor jacuzzi
- Built in wardrobes
- Alarm
- Double glazed windows
- Video security
- Storage room
- Laundry room
- Water softener
- Internet

"OUR EXPERIENCE IS YOUR GUARANTEE"