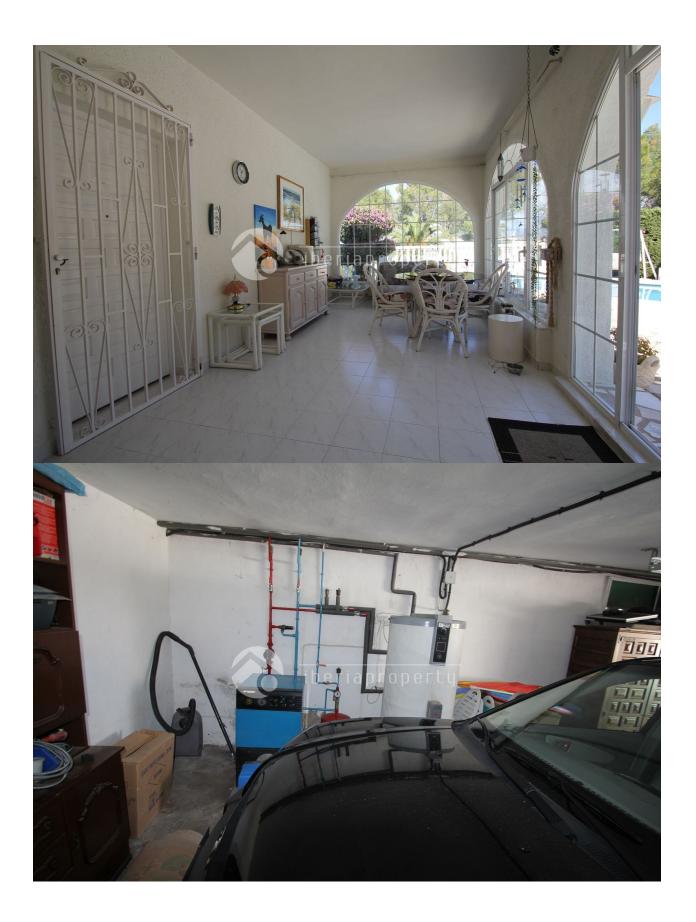

### **DESCRIPTION**

Beautiful villa on the flank of Sierra Helada, calle Estrella Polar, with panoramic views over Albir. The villa is built in a contemporary style and offers many possibilities. Very spacious rooms. Large living room of 80 square meters with built-in fireplace. Big kitchen. 2 large bedrooms, 1 with bathroom in suite. Veranda with separate bedroom. Very large outdoor terrace with swimming pool and Jacuzzi, outdoor kitchen, bathroom and barbecue. Very easy to maintain.

## **GARDEN AND TERRACES**

- Covered terrace
- Open terrace
- Exterior lights
- Palm trees
- Play Ground
- · Stone walls
- Electric gate
- Outdoor kitchen
- BBQ/grill
- Private garden

# **PARKING**

South west

Garage no Cars: 1

Parking no Cars: 2