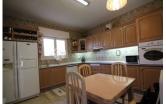

### **DESCRIPTION**

Beautiful villa on the flank of Sierra Helada, calle Estrella Polar, with panoramic views over Albir. The villa is built in a contemporary style and offers many possibilities. Very spacious rooms. Large living room of 80 square meters with built-in fireplace. Big kitchen. 2 large bedrooms, 1 with bathroom in suite. Veranda with separate bedroom. Very large outdoor terrace with swimming pool and Jacuzzi, outdoor kitchen, bathroom and barbecue. Very easy to maintain.

## **KITCHEN**

- Closed kitchen
- Equipped kitchen