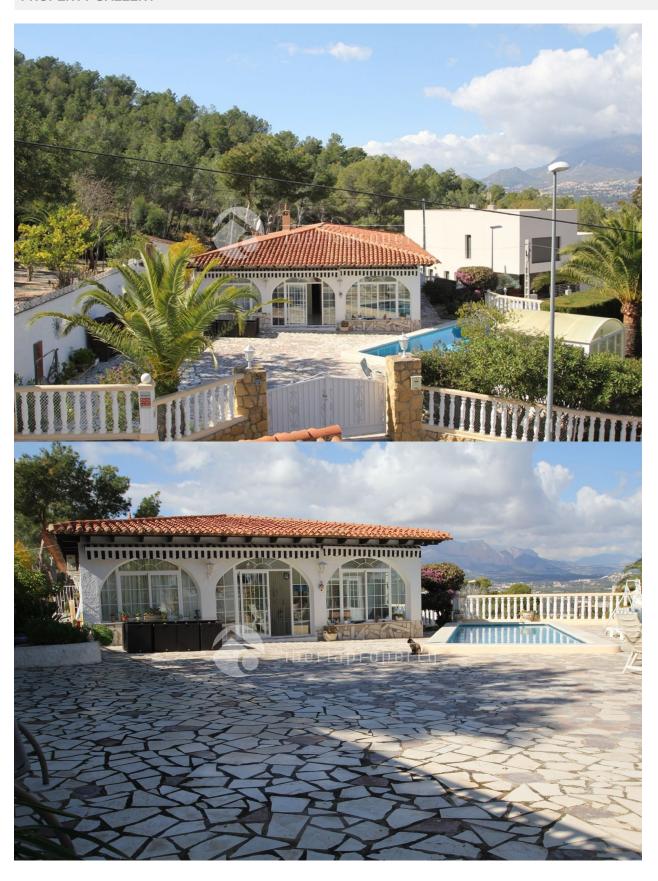

REF: # 5844 ALBIR

| INFO            |           |
|-----------------|-----------|
| PRICE:          | 490.000 € |
| PROPERTY TYPE:  | Villa     |
| CITY:           | Albir     |
| BEDROOMS:       | 3         |
| Bathrooms:      | 2         |
| Build ( m2 ):   | 224       |
| Plot ( m2 ):    | 1.000     |
| Terrace ( m2 ): | 100 + 30  |
| Year:           |           |
| Floor:          | 1         |
| Old price       | -         |

### **DESCRIPTION**

Beautiful villa on the flank of Sierra Helada, calle Estrella Polar, with panoramic views over Albir. The villa is built in a contemporary style and offers many possibilities. Very spacious rooms. Large living room of 80 square meters with built-in fireplace. Big kitchen. 2 large bedrooms, 1 with bathroom in suite. Veranda with separate bedroom. Very large outdoor terrace with swimming pool and Jacuzzi, outdoor kitchen, bathroom and barbecue. Very easy to maintain.

## **GARDEN AND TERRACES**

- Covered terrace
- Open terrace
- Exterior lights
- Palm trees
- Play Ground
- · Stone walls
- Electric gate
- Outdoor kitchen
- BBQ/grill
- Private garden