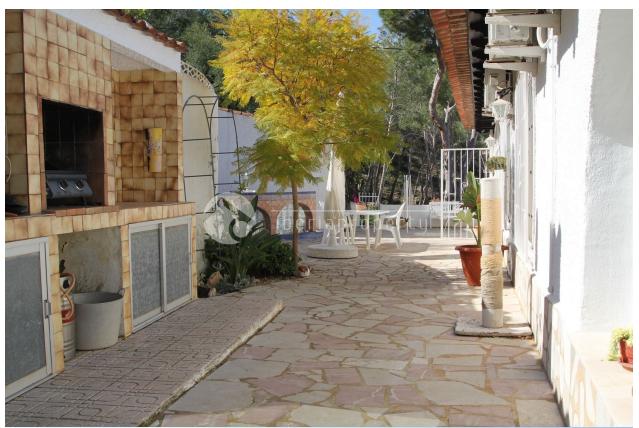

### **DESCRIPTION**

Beautiful villa on the flank of Sierra Helada, calle Estrella Polar, with panoramic views over Albir. The villa is built in a contemporary style and offers many possibilities. Very spacious rooms. Large living room of 80 square meters with built-in fireplace. Big kitchen. 2 large bedrooms, 1 with bathroom in suite. Veranda with separate bedroom. Very large outdoor terrace with swimming pool and Jacuzzi, outdoor kitchen, bathroom and barbecue. Very easy to maintain.

## **GARDEN AND TERRACES**

- Covered terrace
- Open terrace
- Exterior lights
- Palm trees
- Play Ground
- · Stone walls
- Electric gate
- Outdoor kitchen
- BBQ/grill
- Private garden