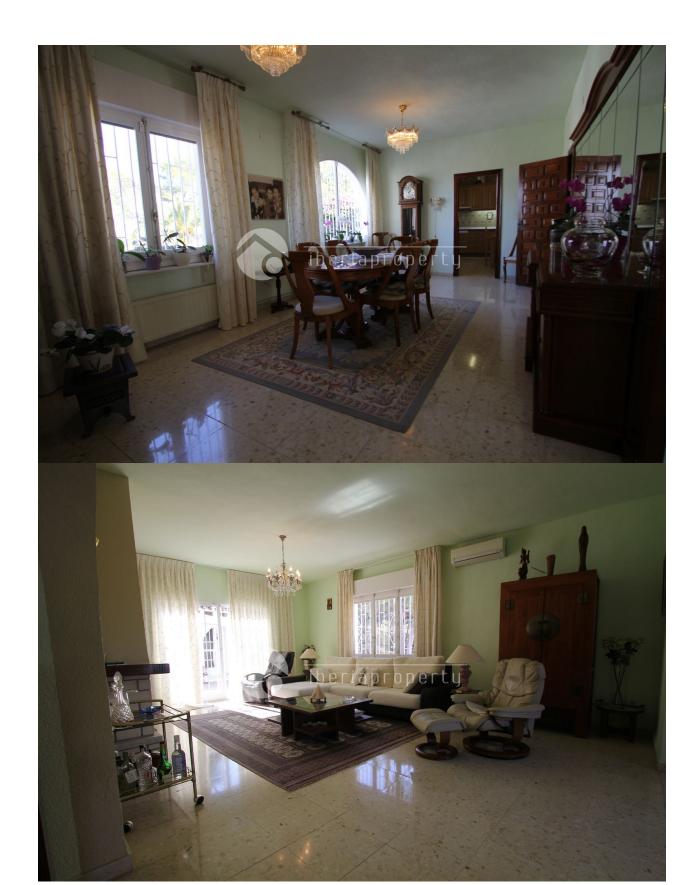

### **DESCRIPTION**

Beautiful villa on the flank of Sierra Helada, calle Estrella Polar, with panoramic views over Albir. The villa is built in a contemporary style and offers many possibilities. Very spacious rooms. Large living room of 80 square meters with built-in fireplace. Big kitchen. 2 large bedrooms, 1 with bathroom in suite. Veranda with separate bedroom. Very large outdoor terrace with swimming pool and Jacuzzi, outdoor kitchen, bathroom and barbecue. Very easy to maintain.