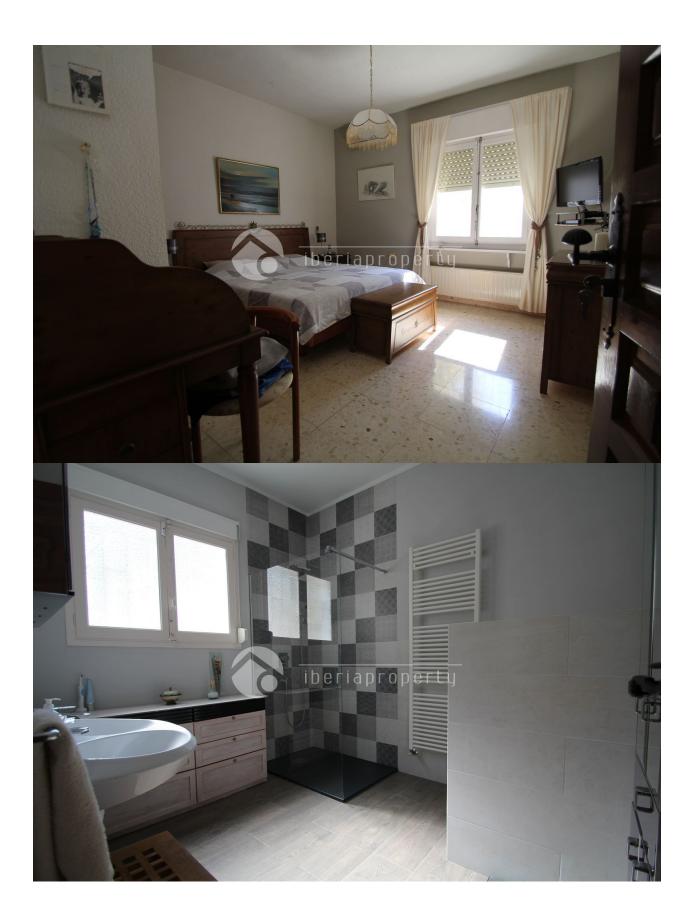

### **DESCRIPTION**

Beautiful villa on the flank of Sierra Helada, calle Estrella Polar, with panoramic views over Albir. The villa is built in a contemporary style and offers many possibilities. Very spacious rooms. Large living room of 80 square meters with built-in fireplace. Big kitchen. 2 large bedrooms, 1 with bathroom in suite. Veranda with separate bedroom. Very large outdoor terrace with swimming pool and Jacuzzi, outdoor kitchen, bathroom and barbecue. Very easy to maintain.

### **MAIN LIVING AREA**

- Office
- Storage
- Bathroom en-suite