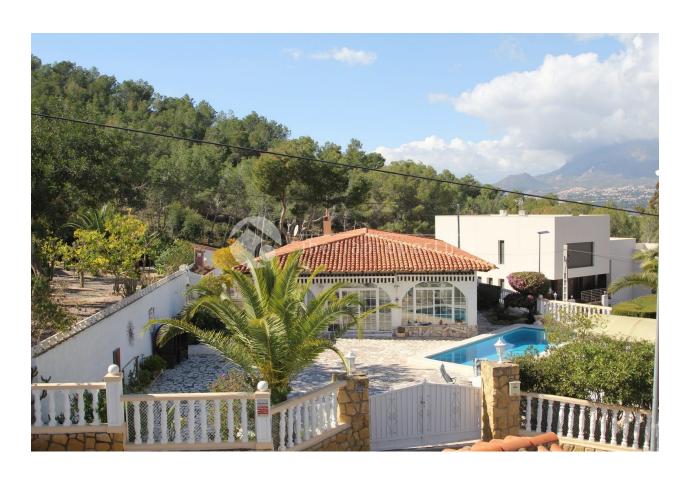

### **DESCRIPTION**

Beautiful villa on the flank of Sierra Helada, calle Estrella Polar, with panoramic views over Albir. The villa is built in a contemporary style and offers many possibilities. Very spacious rooms. Large living room of 80 square meters with built-in fireplace. Big kitchen. 2 large bedrooms, 1 with bathroom in suite. Veranda with separate bedroom. Very large outdoor terrace with swimming pool and Jacuzzi, outdoor kitchen, bathroom and barbecue. Very easy to maintain.

## **VIEWS**

- Panoramic views
- Mountain views

## **GARDEN AND TERRACES**

- Covered terrace
- Open terrace
- Exterior lights
- Palm trees
- Play Ground
- · Stone walls
- Electric gate
- Outdoor kitchen
- BBQ/grill
- Private garden