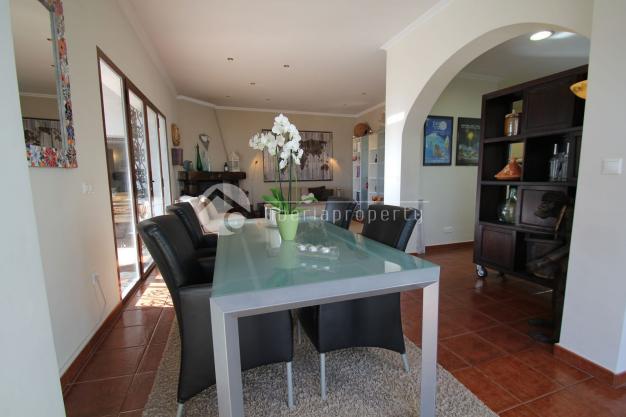

### **DESCRIPTION**

Beautiful villa, completely renovated in Partida el Planet in Altea. Located between Albir and Altea. Close to shopping center etc and yet quiet to live. 4 bedrooms and 4 bathrooms. Covered terrace and large terrace with sun loungers at the private pool. Air conditioning and gas fireplace. Beautiful garden with barbecue. Potted cabinets and internet. Guest apartment with living room of 40 square meters, 1 bedroom and 1 bathroom.

## **MAIN LIVING AREA**

Office

South

- Storage
- Bathroom en-suite