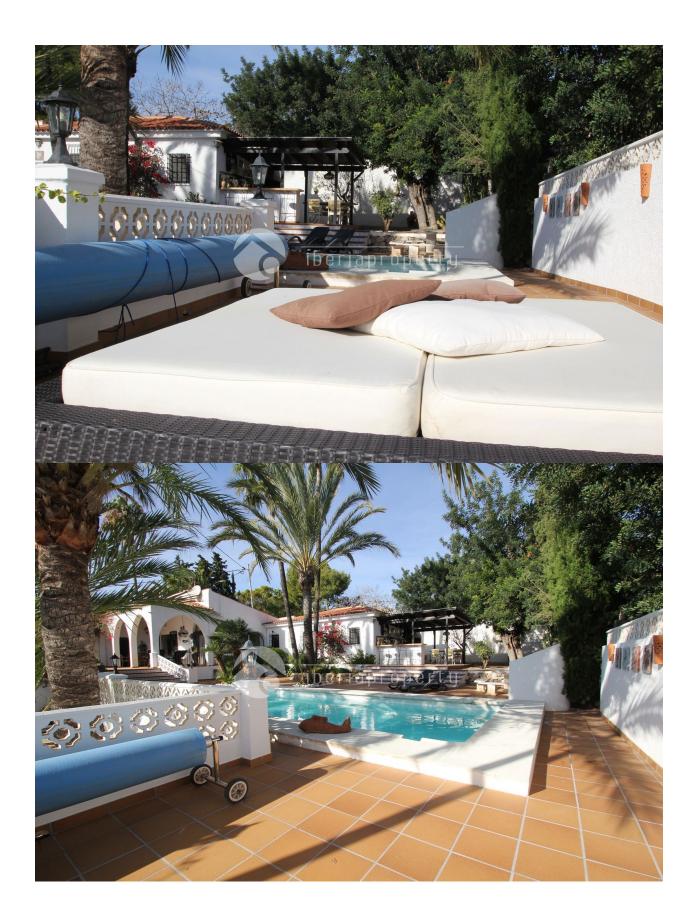

### **DESCRIPTION**

Beautiful villa, completely renovated in Partida el Planet in Altea. Located between Albir and Altea. Close to shopping center etc and yet quiet to live. 4 bedrooms and 4 bathrooms. Covered terrace and large terrace with sun loungers at the private pool. Air conditioning and gas fireplace. Beautiful garden with barbecue. Potted cabinets and internet. Guest apartment with living room of 40 square meters, 1 bedroom and 1 bathroom.

## **GARDEN AND TERRACES**

- Covered terrace
- Open terrace
- Exterior lights
- Automatic watering system
- Fruit trees
- Palm trees
- Play Ground
- Landscaped
- Fenced
- · Stone walls
- Electric gate
- Outdoor kitchen
- BBQ/grill
- Private garden