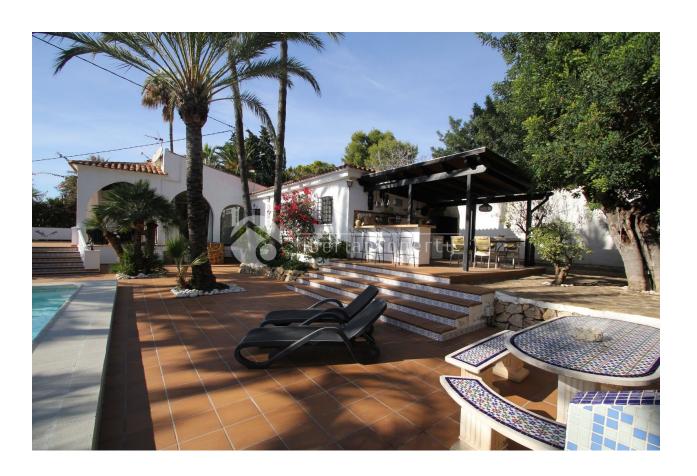

### **DESCRIPTION**

Beautiful villa, completely renovated in Partida el Planet in Altea. Located between Albir and Altea. Close to shopping center etc and yet quiet to live. 4 bedrooms and 4 bathrooms. Covered terrace and large terrace with sun loungers at the private pool. Air conditioning and gas fireplace. Beautiful garden with barbecue. Potted cabinets and internet. Guest apartment with living room of 40 square meters, 1 bedroom and 1 bathroom.

## **GARDEN AND TERRACES**

- Covered terrace
- Open terrace
- Exterior lights
- Automatic watering system
- Fruit trees
- Palm trees
- Play Ground
- Landscaped
- Fenced
- · Stone walls
- Electric gate
- Outdoor kitchen
- BBQ/grill
- Private garden