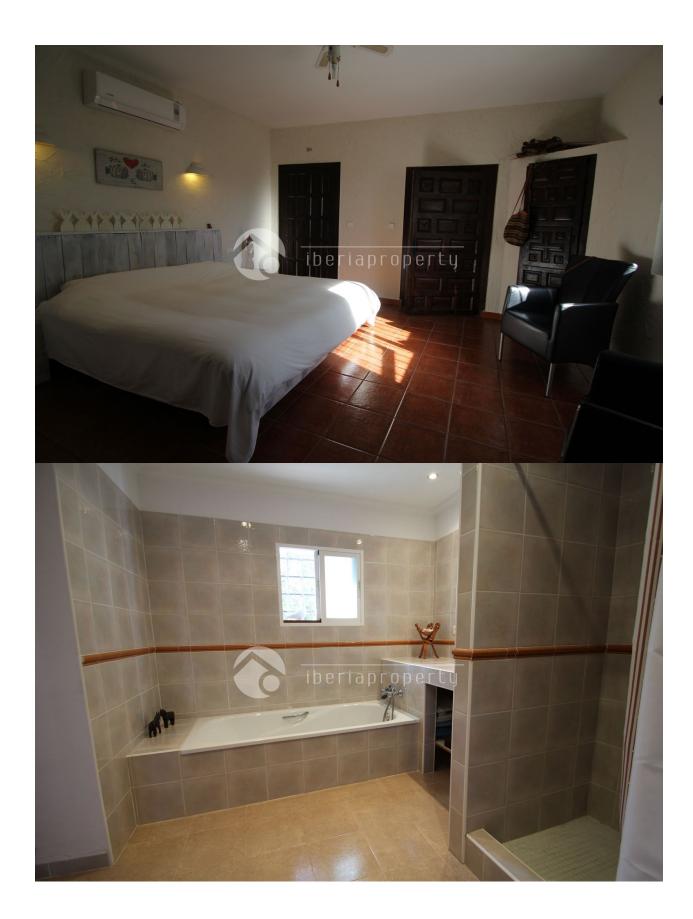

### **DESCRIPTION**

Beautiful villa, completely renovated in Partida el Planet in Altea. Located between Albir and Altea. Close to shopping center etc and yet quiet to live. 4 bedrooms and 4 bathrooms. Covered terrace and large terrace with sun loungers at the private pool. Air conditioning and gas fireplace. Beautiful garden with barbecue. Potted cabinets and internet. Guest apartment with living room of 40 square meters, 1 bedroom and 1 bathroom.

## **MAIN LIVING AREA**

Office

South

- Storage
- Bathroom en-suite