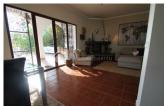

REF: # 5831 ALTEA (EL PLANET)



| INFO            |                      |
|-----------------|----------------------|
| PRICE:          | 680.000 €            |
| PROPERTY TYPE:  | Villa                |
| CITY:           | Altea (El<br>planet) |
| BEDROOMS:       | 4                    |
| Bathrooms:      | 4                    |
| Build ( m2 ):   | 360                  |
| Plot ( m2 ):    | 2.300                |
| Terrace ( m2 ): | 16 + 60 + 65<br>+ 20 |
| Year:           |                      |
| Floor:          | -                    |
| Old price       | -                    |









### **DESCRIPTION**

Beautiful villa, completely renovated in Partida el Planet in Altea. Located between Albir and Altea. Close to shopping center etc and yet quiet to live. 4 bedrooms and 4 bathrooms. Covered terrace and large terrace with sun loungers at the private pool. Air conditioning and gas fireplace. Beautiful garden with barbecue. Potted cabinets and internet. Guest apartment with living room of 40 square meters, 1 bedroom and 1 bathroom.

### **ENERGETIC CERTIFIED**



### **STYLE**

Rustic

**ORIENTATION** 

## **VIEWS**

- Panoramic views
- Sea views

**FURNITURE** 

**FLOARING** 

• Tile floors

Not furnished

Mountain views

## **AIRCONDITIONING**

• Bedrooms

### **DISTANCE TO:**

Beach: 2 Km Airport: 60 Km

Town center : 2 Km

**PARKING TAX** 

I.B.I : 180 €

# **GU