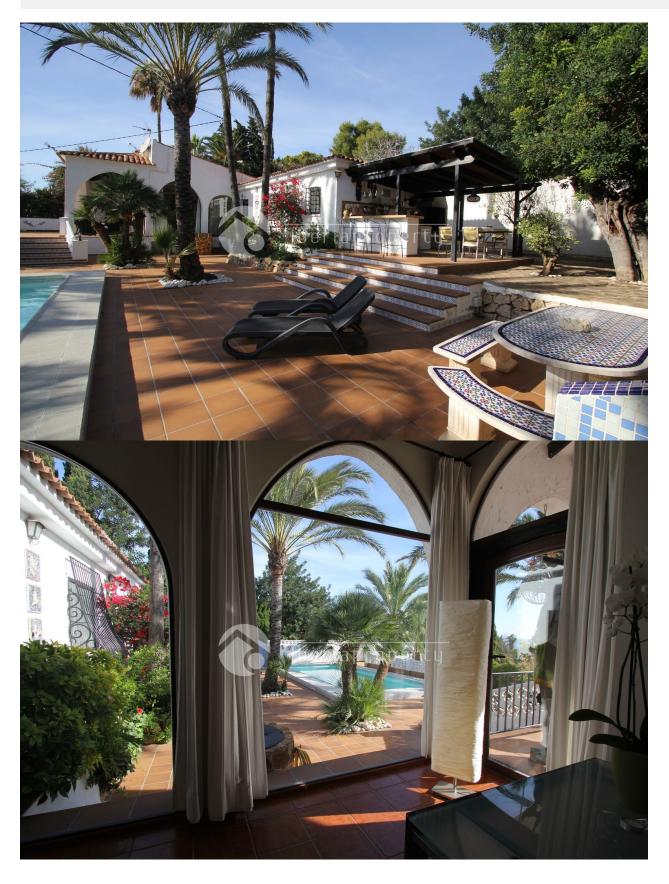

### **DESCRIPTION**

Beautiful villa, completely renovated in Partida el Planet in Altea. Located between Albir and Altea. Close to shopping center etc and yet quiet to live. 4 bedrooms and 4 bathrooms. Covered terrace and large terrace with sun loungers at the private pool. Air conditioning and gas fireplace. Beautiful garden with barbecue. Potted cabinets and internet. Guest apartment with living room of 40 square meters, 1 bedroom and 1 bathroom.

## **GARDEN AND TERRACES**

- Covered terrace
- Open terrace
- Exterior lights
- Automatic watering system
- Fruit trees
- Palm trees
- Play Ground
- Landscaped
- Fenced
- · Stone walls
- Electric gate
- Outdoor kitchen
- BBQ/grill
- Private garden