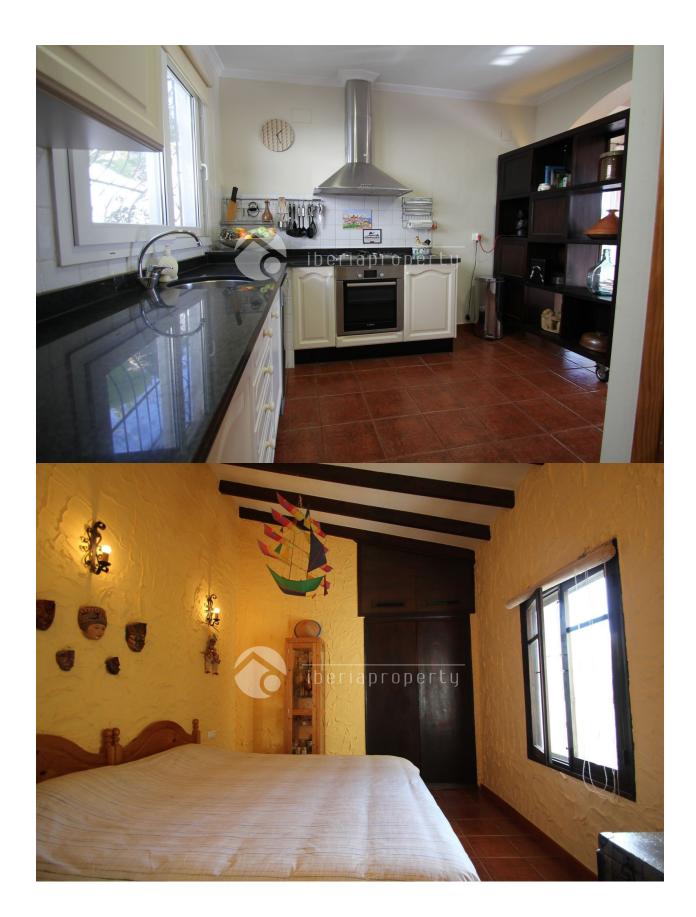

### **DESCRIPTION**

Beautiful villa, completely renovated in Partida el Planet in Altea. Located between Albir and Altea. Close to shopping center etc and yet quiet to live. 4 bedrooms and 4 bathrooms. Covered terrace and large terrace with sun loungers at the private pool. Air conditioning and gas fireplace. Beautiful garden with barbecue. Potted cabinets and internet. Guest apartment with living room of 40 square meters, 1 bedroom and 1 bathroom.

### **EXTRA**

- · Built in wardrobes
- Double glazed windows
- Satellite TV
- Storage room
- Laundry room

Garage no Cars: 1

Parking no Cars: 5

• Open kitchen

**KITCHEN** 

- Equipped kitchen
- · Granite countertop