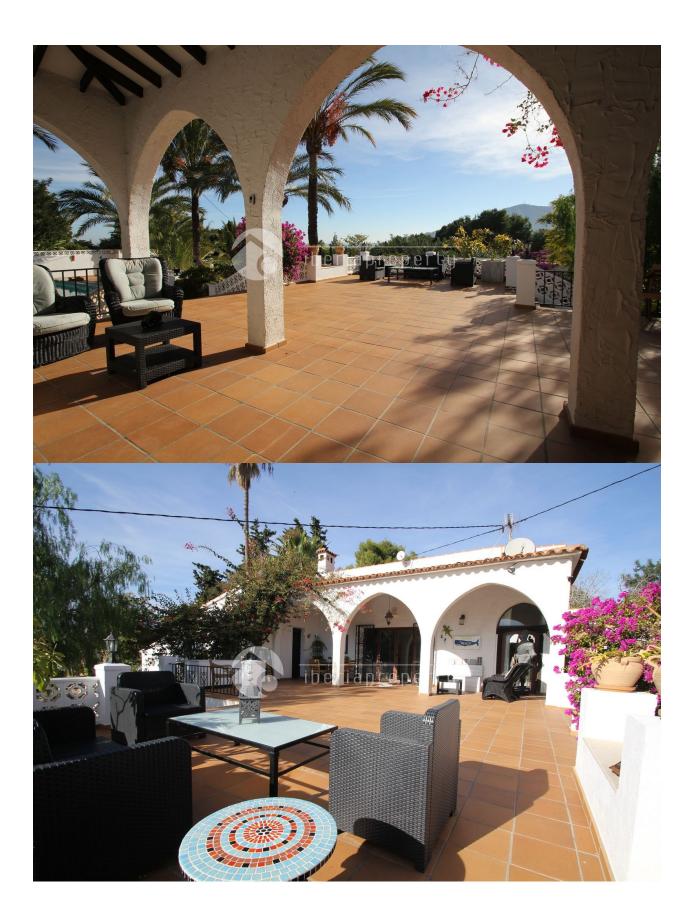

### **DESCRIPTION**

Beautiful villa, completely renovated in Partida el Planet in Altea. Located between Albir and Altea. Close to shopping center etc and yet quiet to live. 4 bedrooms and 4 bathrooms. Covered terrace and large terrace with sun loungers at the private pool. Air conditioning and gas fireplace. Beautiful garden with barbecue. Potted cabinets and internet. Guest apartment with living room of 40 square meters, 1 bedroom and 1 bathroom.

## **GARDEN AND TERRACES**

- Covered terrace
- Open terrace
- Exterior lights
- Automatic watering system
- Fruit trees
- Palm trees
- Play Ground
- Landscaped
- Fenced
- · Stone walls
- Electric gate
- Outdoor kitchen
- BBQ/grill
- Private garden