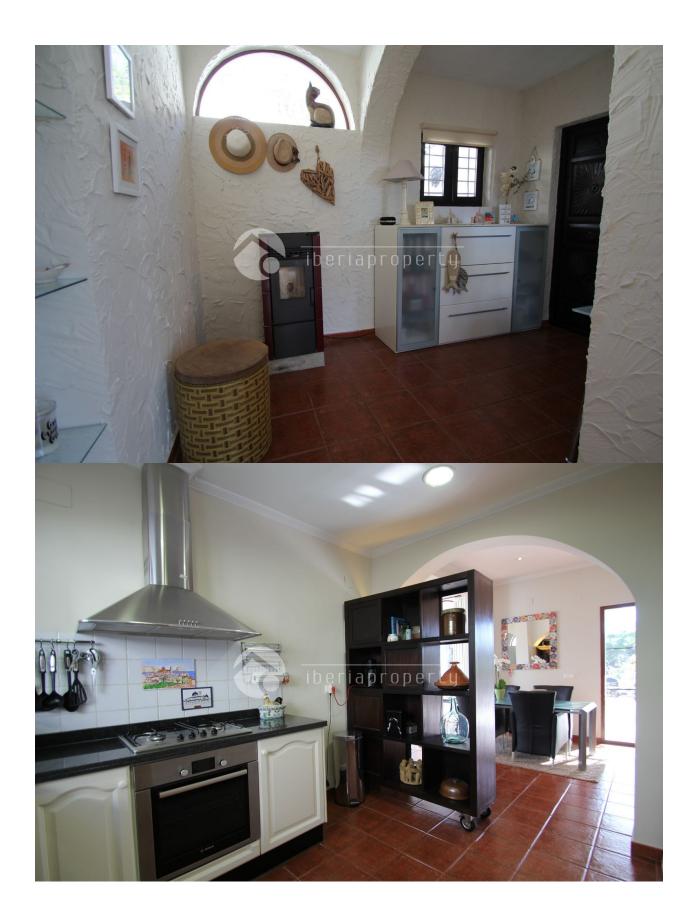

### **DESCRIPTION**

Beautiful villa, completely renovated in Partida el Planet in Altea. Located between Albir and Altea. Close to shopping center etc and yet quiet to live. 4 bedrooms and 4 bathrooms. Covered terrace and large terrace with sun loungers at the private pool. Air conditioning and gas fireplace. Beautiful garden with barbecue. Potted cabinets and internet. Guest apartment with living room of 40 square meters, 1 bedroom and 1 bathroom.

### **EXTRA**

- · Built in wardrobes
- Double glazed windows
- Satellite TV
- Storage room
- Laundry room

Garage no Cars: 1

Parking no Cars: 5

• Open kitchen

**KITCHEN** 

- Equipped kitchen
- · Granite countertop

## **HEATING**

• Fireplace gas

"OUR EXPERIENCE IS YOUR GUARANTEE"