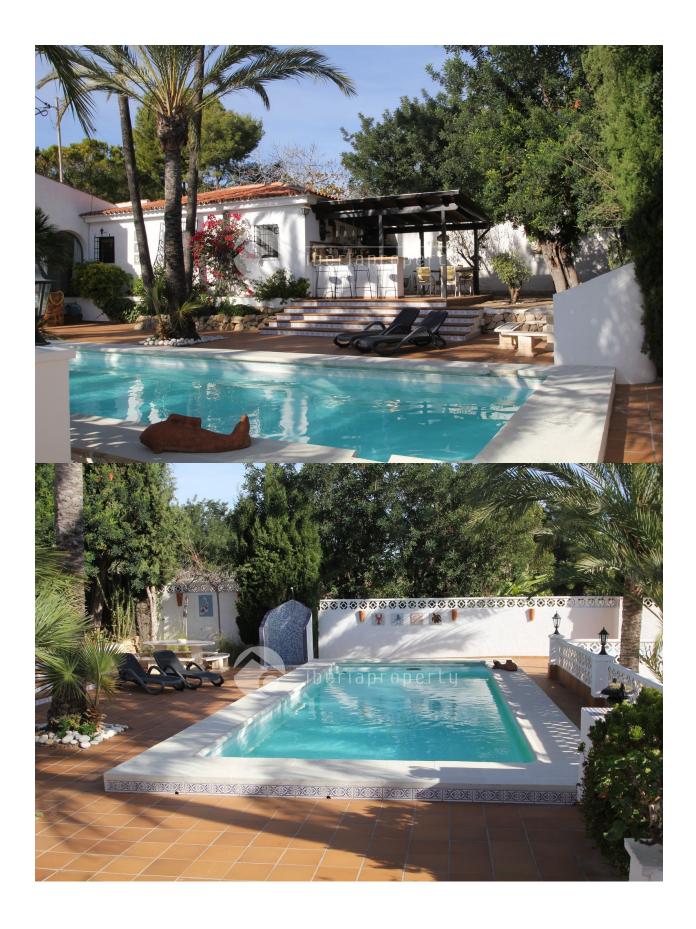

### **DESCRIPTION**

Beautiful villa, completely renovated in Partida el Planet in Altea. Located between Albir and Altea. Close to shopping center etc and yet quiet to live. 4 bedrooms and 4 bathrooms. Covered terrace and large terrace with sun loungers at the private pool. Air conditioning and gas fireplace. Beautiful garden with barbecue. Potted cabinets and internet. Guest apartment with living room of 40 square meters, 1 bedroom and 1 bathroom.

## **GARDEN AND TERRACES**

- Covered terrace
- Open terrace
- Exterior lights
- Automatic watering system
- Fruit trees
- Palm trees
- Play Ground
- Landscaped
- Fenced
- · Stone walls
- Electric gate
- Outdoor kitchen
- BBQ/grill
- Private garden