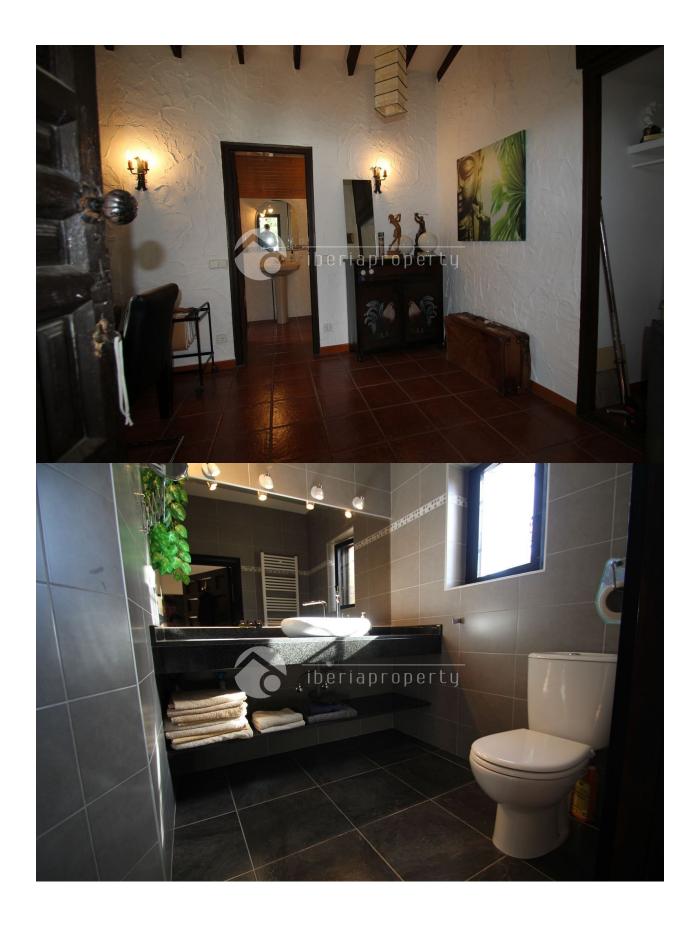

### **DESCRIPTION**

Beautiful villa, completely renovated in Partida el Planet in Altea. Located between Albir and Altea. Close to shopping center etc and yet quiet to live. 4 bedrooms and 4 bathrooms. Covered terrace and large terrace with sun loungers at the private pool. Air conditioning and gas fireplace. Beautiful garden with barbecue. Potted cabinets and internet. Guest apartment with living room of 40 square meters, 1 bedroom and 1 bathroom.

## **MAIN LIVING AREA**

Office

South

- Storage
- Bathroom en-suite