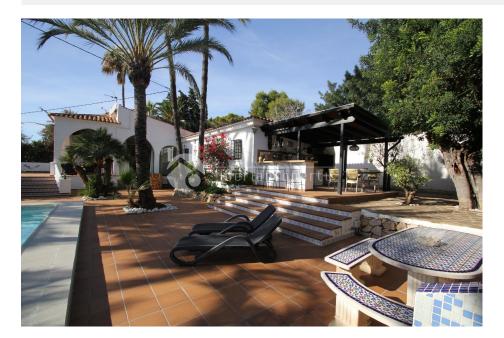

### **DESCRIPTION**

Beautiful villa, completely renovated in Partida el Planet in Altea. Located between Albir and Altea. Close to shopping center etc and yet quiet to live. 4 bedrooms and 4 bathrooms. Covered terrace and large terrace with sun loungers at the private pool. Air conditioning and gas fireplace. Beautiful garden with barbecue. Potted cabinets and internet. Guest apartment with living room of 40 square meters, 1 bedroom and 1 bathroom.

## **GARDEN AND TERRACES**

- Covered terrace
- Open terrace
- Exterior lights
- Automatic watering system
- Fruit trees
- Palm trees
- Play Ground
- Landscaped
- Fenced
- · Stone walls
- Electric gate
- Outdoor kitchen
- BBQ/grill
- Private garden