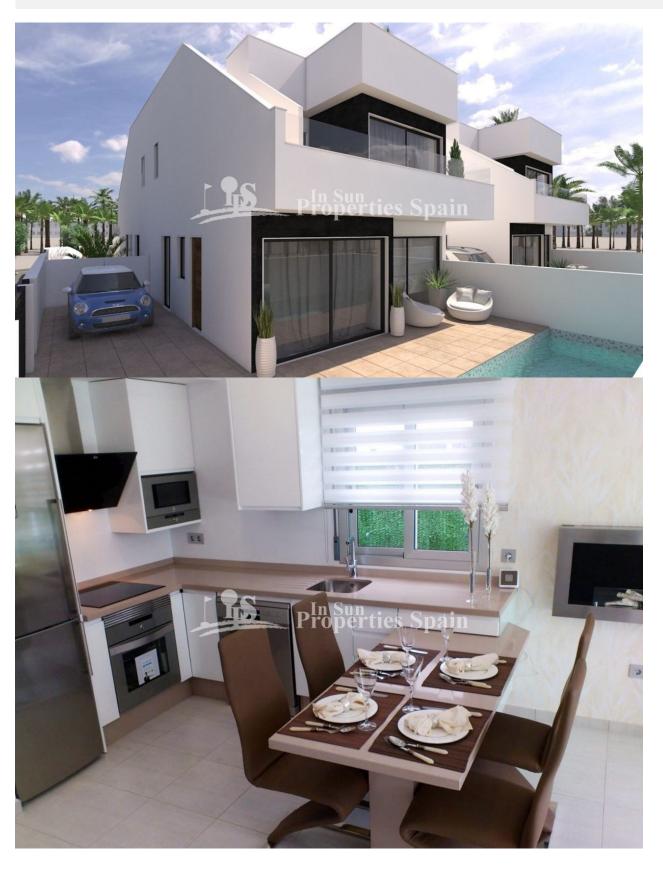

#### **DESCRIPTION**

10 month build time. With mild winters and hot summers, it is no wonder so many people choose Spain as the choice destination year after year for their second home or as their permanent residence! These stunning Villas boast 108sqm comprising of 3 bedrooms, 2 bathrooms and occupy a 138m2 plot. Located in SAN PEDRO DEL PINATAR they have been thoughtfully designed to provide the perfect individual home, featuring large terraces on the ground floor with off road parking, private swimming pool and large format glass windows. The first floor offers 2 generous sized bedrooms and large terrace from the master bedroom ... options for 37m2 roof solarium (additional €9,000). A great location just a few hundred meters to the main high street in San Pedro del Pinatar and close to the nature salt lagoons, beaches with plenty of restaurants, tapas bars and sports facilities. \*Images are of a previous similar show house\*