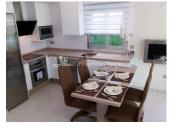

# **KITCHEN**

• Open kitchen

**ORIENTATION** 

South East West

- Equipped kitchen
- Granite countertop