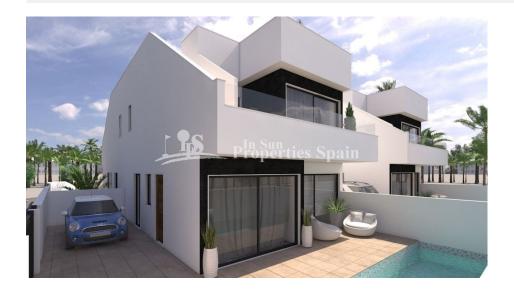

#### **REF: #5808**

### ORIHUELA COSTA (SAN PEDRO DEL PINTAR)

INFO

| INFO              |                                             |
|-------------------|---------------------------------------------|
| PRICE:            | 239.950 €                                   |
| PROPERTY<br>TYPE: | Villa                                       |
| CITY:             | Orihuela Costa<br>(San Pedro del<br>Pintar) |
| BEDROOMS:         | 3                                           |
| Bathrooms:        | 2                                           |
| Build ( m2 ):     | 108                                         |
| Plot ( m2 ):      | 138                                         |
| Terrace ( m2 ):   | 37                                          |
| Year:             | 2019                                        |
| Floor:            | -                                           |
| Old price         | -                                           |

#### **DESCRIPTION**

10 month build time. With mild winters and hot summers, it is no wonder so many people choose Spain as the choice destination year after year for their second home or as their permanent residence! These stunning Villas boast 108sqm comprising of 3 bedrooms, 2 bathrooms and occupy a 138m2 plot. Located in SAN PEDRO DEL PINATAR they have been thoughtfully designed to provide the perfect individual home, featuring large terraces on the ground floor with off road parking, private swimming pool and large format glass windows. The first floor offers 2 generous sized bedrooms and large terrace from the master bedroom ... options for 37m2 roof solarium (additional €9,000). A great location just a few hundred meters to the main high street in San Pedro del Pinatar and close to the nature salt lagoons, beaches with plenty of restaurants, tapas bars and sports facilities. \*Images are of a previous similar show house\*