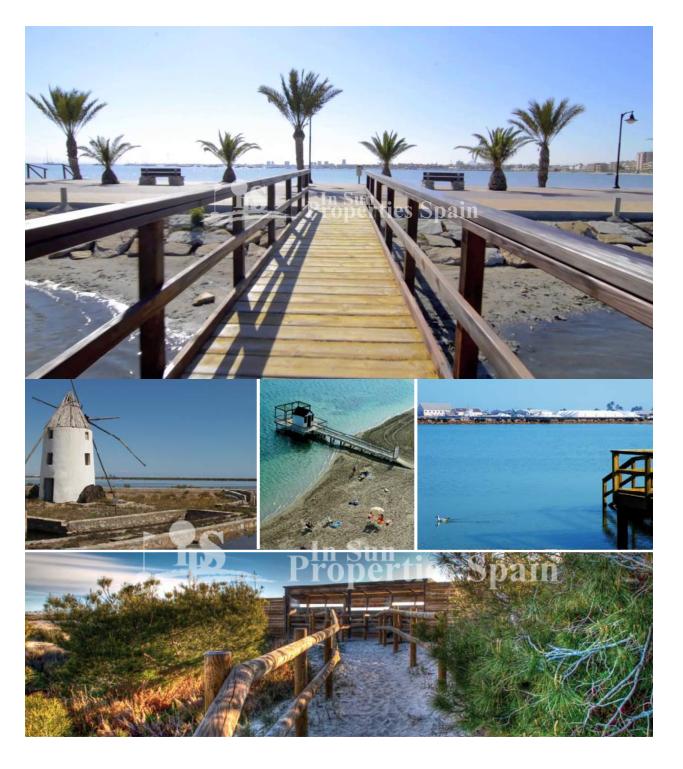

#### **DESCRIPTION**

10 month build time. With mild winters and hot summers, it is no wonder so many people choose Spain as the choice destination year after year for their second home or as their permanent residence! These stunning Villas boast 108sqm comprising of 3 bedrooms, 2 bathrooms and occupy a 138m2 plot. Located in SAN PEDRO DEL PINATAR they have been thoughtfully designed to provide the perfect individual home, featuring large terraces on the ground floor with off road parking, private swimming pool and large format glass windows. The first floor offers 2 generous sized bedrooms and large terrace from the master bedroom ... options for 37m2 roof solarium (additional €9,000). A great location just a few hundred meters to the main high street in San Pedro del Pinatar and close to the nature salt lagoons, beaches with plenty of restaurants, tapas bars and sports facilities. \*Images are of a previous similar show house\*

#### **DISTANCE TO:**

Beach: 1 Km

Airport: 10 Km

Town center: 1 Km