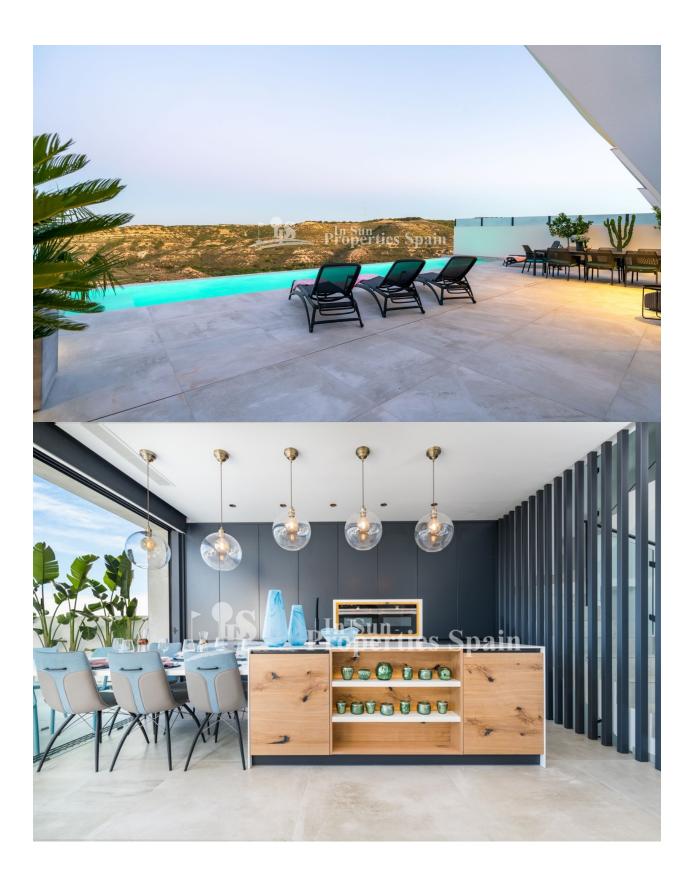

#### **DESCRIPTION**

The Residential Oceanic consists of 44 villas in ROJALES designed with a unique concept, focused on enjoying the breath-taking skyline of Guardamar del Segura. A combination of views, nature and the Mediterranean lifestyle just a few minutes from the city of Rojales which offers all the comfort and services. Sustainable design, high quality finishes and a unique location make the Residential Oceanic one of the best developments that the Costa Blanca offers. Villa Type A is a designer villa with a total area of 252m2 with views over Guardamar and the sea. 3 ensuite bedrooms with terraces looking over the Sierra del Recorral. From the infinity pool you can enjoy the beautiful views and the nature that Rojales has to offer. The natural light in the lower ground floor ensures that you can also maximise the use this space for additional bedrooms, multiple parking spaces or for the hobby space you've always dreamed of! The unique and sustainable villas of residential Oceanic are designed to fully enjoy the magnificent views towards the skyline of Guardamar. A combination of sea views, nature and a luxurious lifestyle within walking distance of Quesada and Rojales with all the amenities at

# **VIEWS**

- Panoramic views
- Sea views
- Mountain views

#### **KITCHEN**

- Open kitchenEquipped kitchen
- Granite countertop

#### **GARDEN AND TERRACES**

- Covered terrace
- Open terrace
- Landscaped
- Stone walls
- Private garden