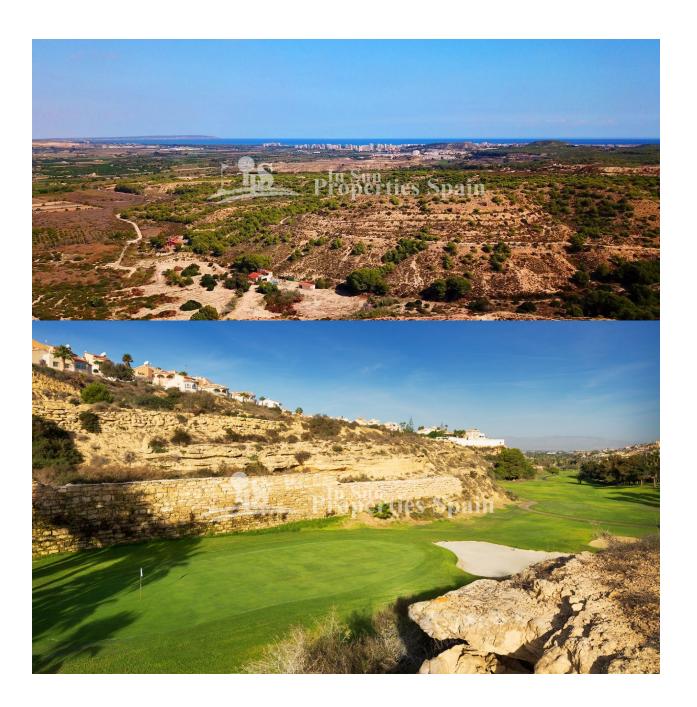

#### **DESCRIPTION**

The Residential Oceanic consists of 44 villas in ROJALES designed with a unique concept, focused on enjoying the breath-taking skyline of Guardamar del Segura. A combination of views, nature and the Mediterranean lifestyle just a few minutes from the city of Rojales which offers all the comfort and services. Sustainable design, high quality finishes and a unique location make the Residential Oceanic one of the best developments that the Costa Blanca offers. Villa Type A is a designer villa with a total area of 252m2 with views over Guardamar and the sea. 3 ensuite bedrooms with terraces looking over the Sierra del Recorral. From the infinity pool you can enjoy the beautiful views and the nature that Rojales has to offer. The natural light in the lower ground floor ensures that you can also maximise the use this space for additional bedrooms, multiple parking spaces or for the hobby space you've always dreamed of! The unique and sustainable villas of residential Oceanic are designed to fully enjoy the magnificent views towards the skyline of Guardamar. A combination of sea views, nature and a luxurious lifestyle within walking distance of Quesada and Rojales with all the amenities at

# **VIEWS**

- Panoramic views
- Sea views
- Mountain views