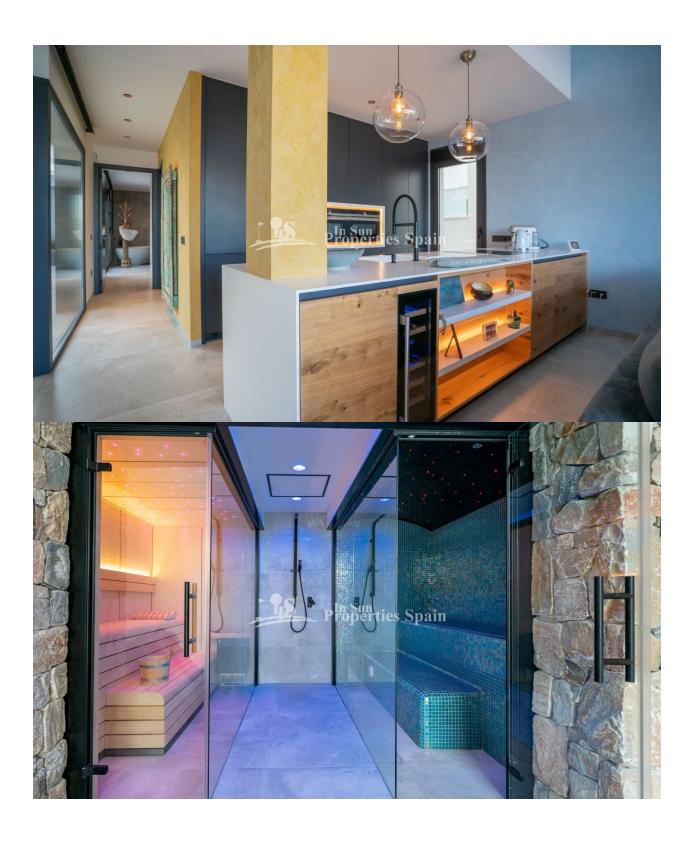

#### **DESCRIPTION**

The Residential Oceanic consists of 44 villas in ROJALES designed with a unique concept, focused on enjoying the breath-taking skyline of Guardamar del Segura. A combination of views, nature and the Mediterranean lifestyle just a few minutes from the city of Rojales which offers all the comfort and services. Sustainable design, high quality finishes and a unique location make the Residential Oceanic one of the best developments that the Costa Blanca offers. Villa Type A is a designer villa with a total area of 252m2 with views over Guardamar and the sea. 3 ensuite bedrooms with terraces looking over the Sierra del Recorral. From the infinity pool you can enjoy the beautiful views and the nature that Rojales has to offer. The natural light in the lower ground floor ensures that you can also maximise the use this space for additional bedrooms, multiple parking spaces or for the hobby space you've always dreamed of! The unique and sustainable villas of residential Oceanic are designed to fully enjoy the magnificent views towards the skyline of Guardamar. A combination of sea views, nature and a luxurious lifestyle within walking distance of Quesada and Rojales with all the amenities at

#### **KITCHEN**

- Open kitchenEquipped kitchen
- Granite countertop