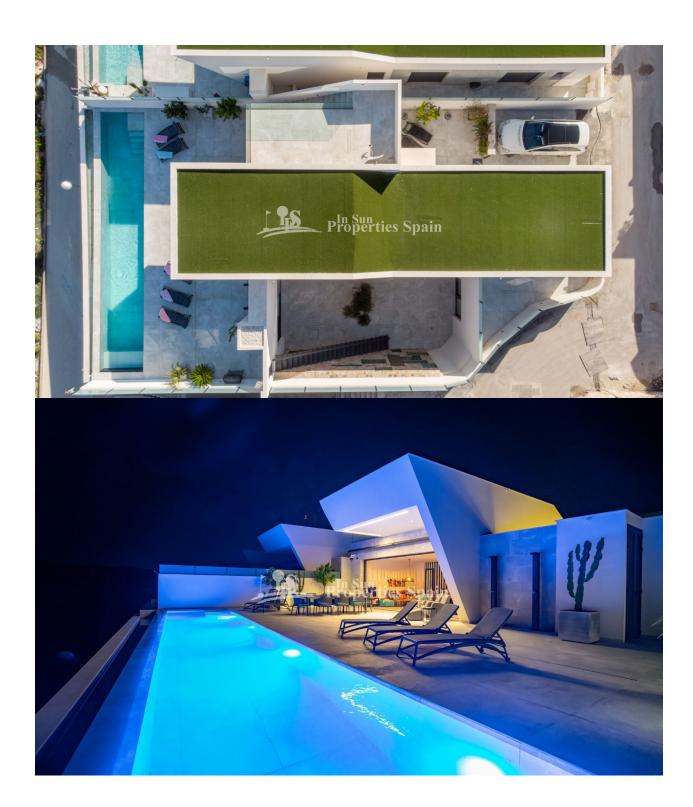

#### **DESCRIPTION**

The Residential Oceanic consists of 44 villas in ROJALES designed with a unique concept, focused on enjoying the breath-taking skyline of Guardamar del Segura. A combination of views, nature and the Mediterranean lifestyle just a few minutes from the city of Rojales which offers all the comfort and services. Sustainable design, high quality finishes and a unique location make the Residential Oceanic one of the best developments that the Costa Blanca offers. Villa Type A is a designer villa with a total area of 252m2 with views over Guardamar and the sea. 3 ensuite bedrooms with terraces looking over the Sierra del Recorral. From the infinity pool you can enjoy the beautiful views and the nature that Rojales has to offer. The natural light in the lower ground floor ensures that you can also maximise the use this space for additional bedrooms, multiple parking spaces or for the hobby space you've always dreamed of! The unique and sustainable villas of residential Oceanic are designed to fully enjoy the magnificent views towards the skyline of Guardamar. A combination of sea views, nature and a luxurious lifestyle within walking distance of Quesada and Rojales with all the amenities at

hand. Sustainable design, high quality finishes and the unique location distinguish the Villas of Residential Oceanic as one of the best of the Costa Blanca.