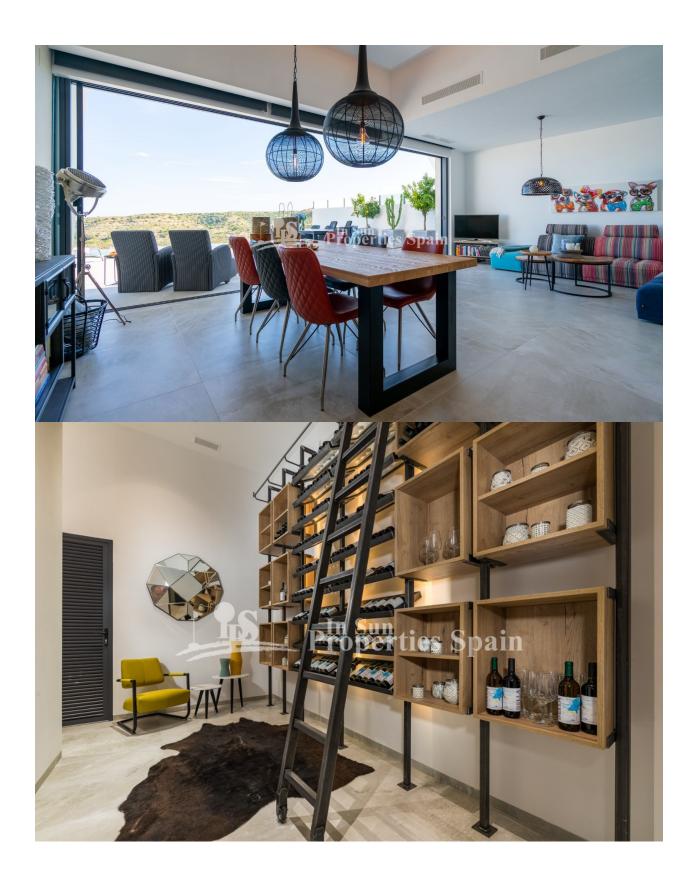

#### **DESCRIPTION**

The Residential Oceanic consists of 44 villas in ROJALES designed with a unique concept, focused on enjoying the breath-taking skyline of Guardamar del Segura. A combination of views, nature and the Mediterranean lifestyle just a few minutes from the city of Rojales which offers all the comfort and services. Sustainable design, high quality finishes and a unique location make the Residential Oceanic one of the best developments that the Costa Blanca offers. Villa Type A is a designer villa with a total area of 252m2 with views over Guardamar and the sea. 3 ensuite bedrooms with terraces looking over the Sierra del Recorral. From the infinity pool you can enjoy the beautiful views and the nature that Rojales has to offer. The natural light in the lower ground floor ensures that you can also maximise the use this space for additional bedrooms, multiple parking spaces or for the hobby space you've always dreamed of! The unique and sustainable villas of residential Oceanic are designed to fully enjoy the magnificent views towards the skyline of Guardamar. A combination of sea views, nature and a luxurious lifestyle within walking distance of Quesada and Rojales with all the amenities at

# **VIEWS**

- Panoramic views
- Sea views
- Mountain views

#### **GARDEN AND TERRACES**

- Covered terrace
- Open terrace
- Landscaped
- Stone walls
- Private garden