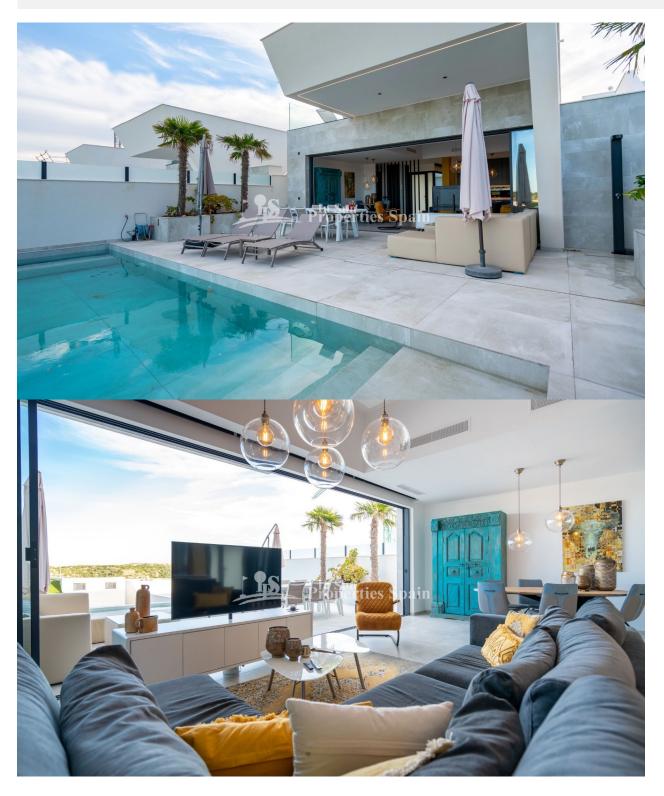

#### **DESCRIPTION**

The Residential Oceanic consists of 44 villas in ROJALES designed with a unique concept, focused on enjoying the breath-taking skyline of Guardamar del Segura. A combination of views, nature and the Mediterranean lifestyle just a few minutes from the city of Rojales which offers all the comfort and services. Sustainable design, high quality finishes and a unique location make the Residential Oceanic one of the best developments that the Costa Blanca offers. Villa Type A is a designer villa with a total area of 252m2 with views over Guardamar and the sea. 3 ensuite bedrooms with terraces looking over the Sierra del Recorral. From the infinity pool you can enjoy the beautiful views and the nature that Rojales has to offer. The natural light in the lower ground floor ensures that you can also maximise the use this space for additional bedrooms, multiple parking spaces or for the hobby space you've always dreamed of! The unique and sustainable villas of residential Oceanic are designed to fully enjoy the magnificent views towards the skyline of Guardamar. A combination of sea views, nature and a luxurious lifestyle within walking distance of Quesada and Rojales with all the amenities at

# **VIEWS**

- Panoramic views
- Sea views
- Mountain views

#### **GARDEN AND TERRACES**

- Covered terrace
- Open terrace
- Landscaped
- Stone walls
- Private garden