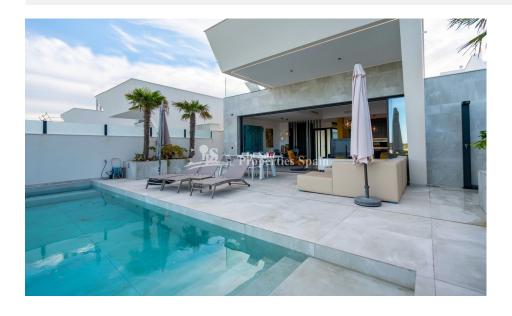

#### **DESCRIPTION**

The Residential Oceanic consists of 44 villas in ROJALES designed with a unique concept, focused on enjoying the breath-taking skyline of Guardamar del Segura. A combination of views, nature and the Mediterranean lifestyle just a few minutes from the city of Rojales which offers all the comfort and services. Sustainable design, high quality finishes and a unique location make the Residential Oceanic one of the best developments that the Costa Blanca offers. Villa Type A is a designer villa with a total area of 252m2 with views over Guardamar and the sea. 3 ensuite bedrooms with terraces looking over the Sierra del Recorral. From the infinity pool you can enjoy the beautiful views and the nature that Rojales has to offer. The natural light in the lower ground floor ensures that you can also maximise the use this space for additional bedrooms, multiple parking spaces or for the hobby space you've always dreamed of! The unique and sustainable villas of residential Oceanic are designed to fully enjoy the magnificent views towards the skyline of Guardamar. A combination of sea views, nature and a luxurious lifestyle within walking distance of Quesada and Rojales with all the amenities at

#### **GARDEN AND TERRACES**

- Covered terrace
- Open terrace
- Landscaped
- Stone walls
- Private garden