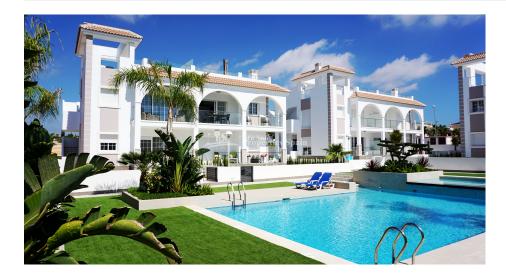

#### DESCRIPTION

Allegra is a lovely complex in DONA PEPA, QUESADA where you can find different model of properties: apartments and townhouses. It's a gated residential, with beautiful green areas, communal swimming pools and parking, designed in Mediterranean style. All of the apartments are overlooking to the pool and the communal gardens. These apartments counts with 2 or 3 bedrooms, 2 bathrooms, living room, kitchen, private garden or private solarium. This is a 2 bedroom, 2 bathroom 89m2 PENTHOUSE apartment with 7m2 covered terrace and 73m2 private roof solarium. The layout is modern, open plan with living/dining room and kitchen. The exterior is in the Mediterranean style, but benefiting from a contemporary style interior with superior quality finish. It's located only 30 minutes away from Alicante Airport and 5 minutes from the most beautiful beaches of the Costa Blanca. It's a perfect place for a shortterm stay as well as to live all year long.

## QUESADA-ROJALES (DONA PEPA)

| STYLE                                         | VIEWS                                              | DISTANCE TO :                                                                         | ORIENTATION                                            |
|-----------------------------------------------|----------------------------------------------------|---------------------------------------------------------------------------------------|--------------------------------------------------------|
| <ul><li>Modern</li><li>Contemporary</li></ul> | <ul> <li>Panoramic views</li> </ul>                | Beach : 9 Km                                                                          | South East West                                        |
|                                               |                                                    | Airport: 30 Km                                                                        |                                                        |
|                                               |                                                    | Town center : 1 Km                                                                    |                                                        |
| PARKING                                       | FLOARING                                           | KITCHEN                                                                               | GARDEN AND                                             |
| Tile flagge                                   |                                                    |                                                                                       | TERRACES                                               |
| Parking no Cars: 1                            | <ul><li>Tile floors</li><li>Stone floors</li></ul> | <ul><li> Open kitchen</li><li> Equipped kitchen</li><li> Granite countertop</li></ul> | <ul><li>Covered terrace</li><li>Open terrace</li></ul> |