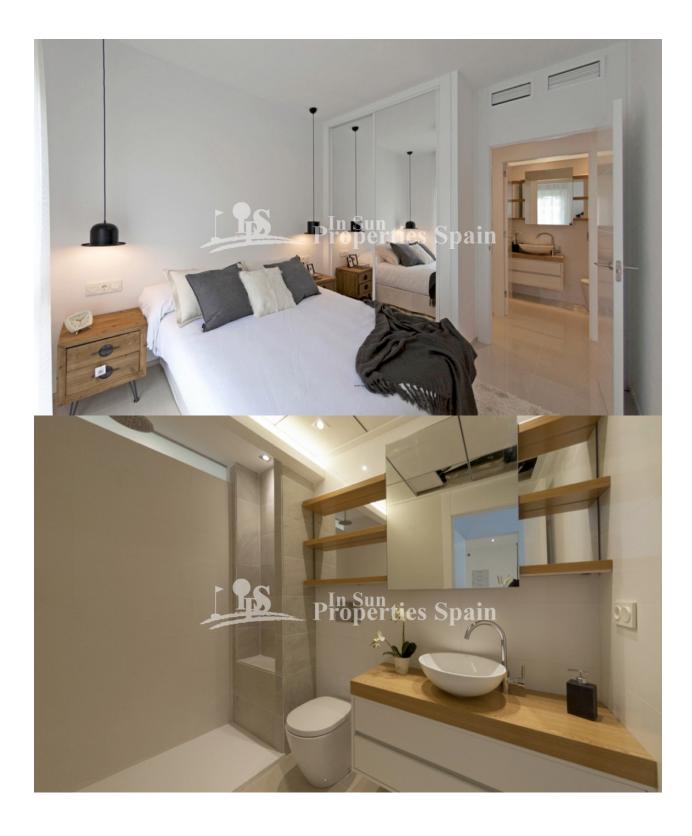

#### DESCRIPTION

Allegra is a lovely complex in DONA PEPA, QUESADA where you can find different model of properties: apartments and townhouses. It's a gated residential, with beautiful green areas, communal swimming pools and parking, designed in Mediterranean style. All of the apartments are overlooking to the pool and the communal gardens. These apartments counts with 2 or 3 bedrooms, 2 bathrooms, living room, kitchen, private garden or private solarium. This is a 2 bedroom, 2 bathroom 89m2 PENTHOUSE apartment with 7m2 covered terrace and 73m2 private roof solarium. The layout is modern, open plan with living/dining room and kitchen. The exterior is in the Mediterranean style, but benefiting from a contemporary style interior with superior quality finish. It's located only 30 minutes away from Alicante Airport and 5 minutes from the most beautiful beaches of the Costa Blanca. It's a perfect place for a shortterm stay as well as to live all year long.