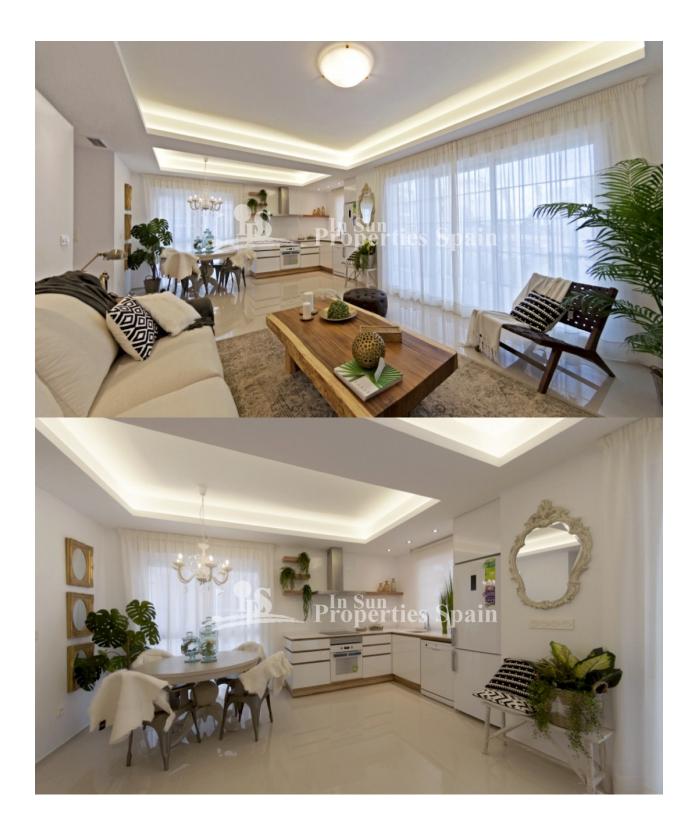

#### DESCRIPTION

Allegra is a lovely complex in DONA PEPA, QUESADA where you can find different model of properties: apartments and townhouses. It's a gated residential, with beautiful green areas, communal swimming pools and parking, designed in Mediterranean style. All of the apartments are overlooking to the pool and the communal gardens. These apartments counts with 2 or 3 bedrooms, 2 bathrooms, living room, kitchen, private garden or private solarium. This is a 2 bedroom, 2 bathroom 89m2 PENTHOUSE apartment with 7m2 covered terrace and 73m2 private roof solarium. The layout is modern, open plan with living/dining room and kitchen. The exterior is in the Mediterranean style, but benefiting from a contemporary style interior with superior quality finish. It's located only 30 minutes away from Alicante Airport and 5 minutes from the most beautiful beaches of the Costa Blanca. It's a perfect place for a shortterm stay as well as to live all year long.