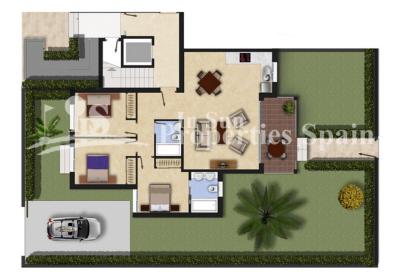

# PROPERTY GALLERY

Model: Olivos Garden Property: 114,5m<sup>2</sup> Garden: 130-145m<sup>2</sup> 3 Bedrooms 2 Bathrooms

"OUR EXPERIENCE IS YOUR GUARANTEE"