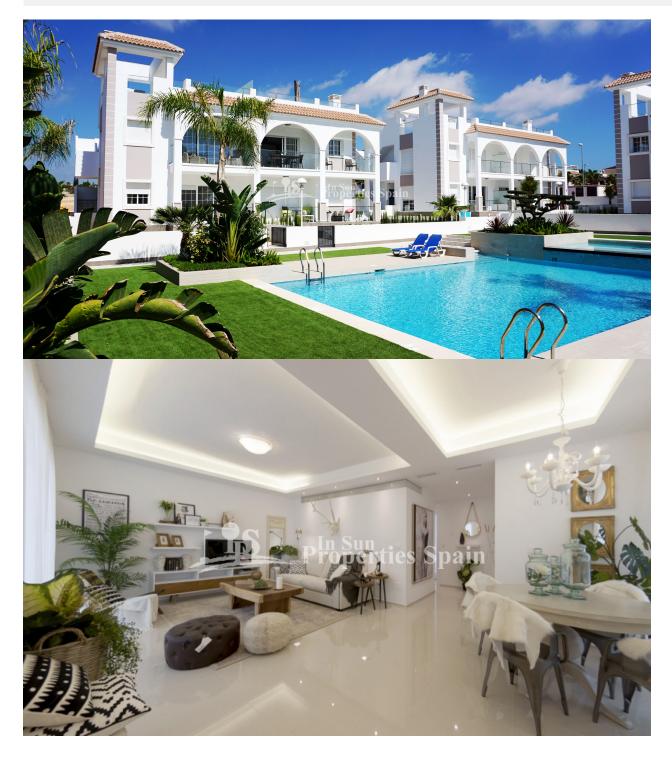

#### DESCRIPTION

Allegra is a lovely complex in DONA PEPA, QUESADA where you can find different model of properties: apartments and townhouses. It's a gated residential, with beautiful green areas, communal swimming pools and parking, designed in Mediterranean style. All of the apartments are overlooking to the pool and the communal gardens. These apartments counts with 2 or 3 bedrooms, 2 bathrooms, living room, kitchen, private garden or private solarium. This is a 2 bedroom, 2 bathroom 89m2 PENTHOUSE apartment with 7m2 covered terrace and 73m2 private roof solarium. The layout is modern, open plan with living/dining room and kitchen. The exterior is in the Mediterranean style, but benefiting from a contemporary style interior with superior quality finish. It's located only 30 minutes away from Alicante Airport and 5 minutes from the most beautiful beaches of the Costa Blanca. It's a perfect place for a shortterm stay as well as to live all year long.

## QUESADA-ROJALES (DONA PEPA)

| STYLE                                         | VIEWS                                              | DISTANCE TO :                                                                         | ORIENTATION                                            |
|-----------------------------------------------|----------------------------------------------------|---------------------------------------------------------------------------------------|--------------------------------------------------------|
| <ul><li>Modern</li><li>Contemporary</li></ul> | <ul> <li>Panoramic views</li> </ul>                | Beach : 9 Km                                                                          | South East West                                        |
|                                               |                                                    | Airport: 30 Km                                                                        |                                                        |
|                                               |                                                    | Town center : 1 Km                                                                    |                                                        |
| PARKING                                       | FLOARING                                           | KITCHEN                                                                               | GARDEN AND                                             |
| Tile flagge                                   |                                                    |                                                                                       | TERRACES                                               |
| Parking no Cars: 1                            | <ul><li>Tile floors</li><li>Stone floors</li></ul> | <ul><li> Open kitchen</li><li> Equipped kitchen</li><li> Granite countertop</li></ul> | <ul><li>Covered terrace</li><li>Open terrace</li></ul> |