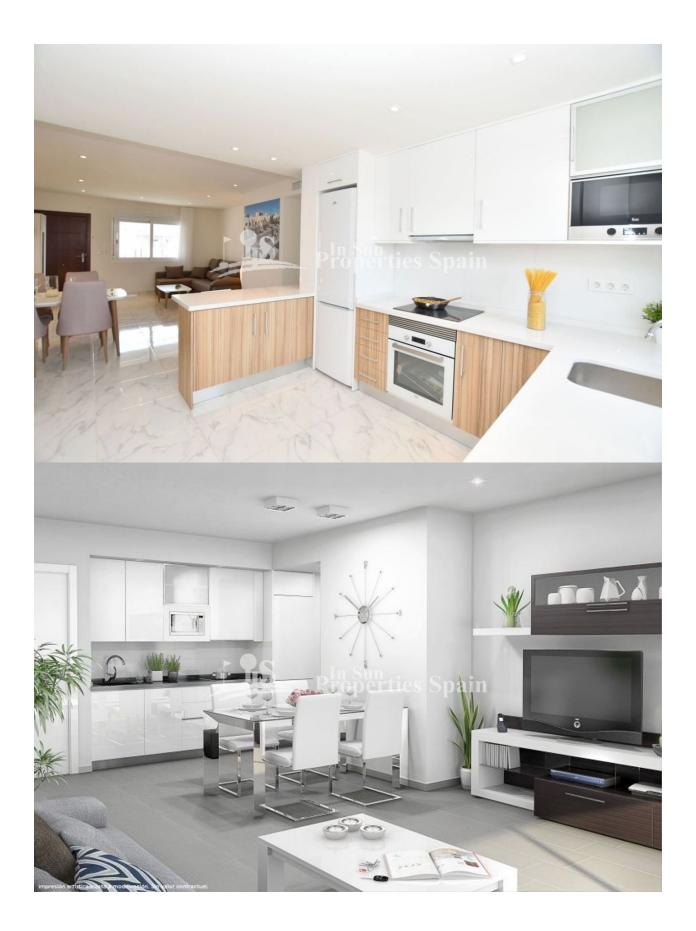

## DESCRIPTION

STUNNING luxury 2 bedroom, 1 or 2 bathroom apartments located just 100m from LA MATA BEACH located in Residencial Paris Playa. These properties are all finished to a very high standard & using quality energy saving materials & top quality fixtures & fittings. All properties have floor heating to the bathroom/s, pre-installation of ducted A/C, private terraces, communal parking and garden. These superb properties are located less than 1 minutes walk from the stunning La Mata beach & around 5 minutes walk from the town centre where you will find all of the usual amenities along with a local weekly market. La Mata is a small town located 5 km northeast of Torrevieja along the Costa Blanca, in the province of Alicante in southeast Spain. Many of the residents are expatriates. Torre La Mata is renowned by tourists and locals for having an unspoilt Spanish charm, due to the lack of high-rise hotels and local affluency. Alicante international airport is around 30 minutes drive away.

# PROPERTY GALLERY

"OUR EXPERIENCE IS YOUR GUARANTEE"