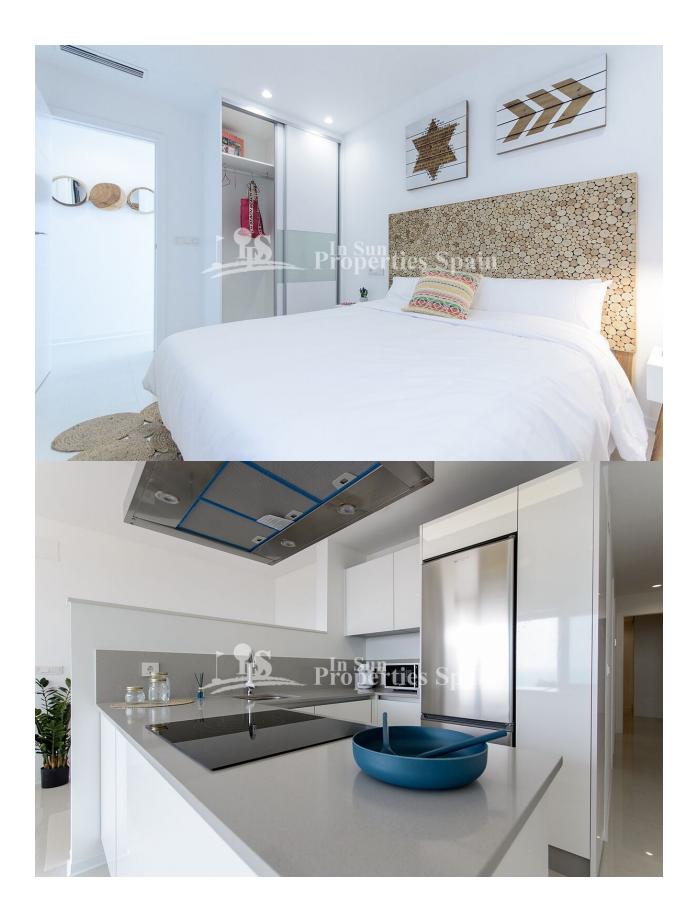

#### **KITCHEN**

- Open kitchen
- Equipped kitchen
- Granite countertop

#### **EXTRA**

- Built in wardrobes
- Reinforced door
- Double glazed windows
- Laundry room

"OUR EXPERIENCE IS YOUR GUARANTEE"