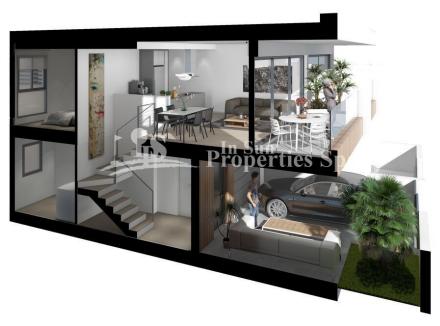

#### **DESCRIPTION**

Delivery from Oct 2019. Superb new development of APARTMENTS/DUPLEX in GRAN ALACANT. A privileged location with STUNNING VIEWS of the Mediterranean Sea, in an environment of protected natural areas and with good services and communication. There are two types of Apartments for sale. TYPE A (3 Bedroom) comprises of ground floor parking space, hallway, bedroom, bathroom, open plan lounge, dining area and kitchen plus terrace. To the first floor there are a further 2 bedrooms, 2 bathrooms, laundry room and further terrace, prices from €306,000. TYPE B (2 bedrooms) comprises of ground floor parking space, basement, laundry room and patio. To the first floor 2 bedrooms, 2 bathrooms, open plan kitchen, lounge and dining area plus terrace. Prices from €234,000. All come with underfloor heating in bathrooms, pre-installation of air conditioning ducts and motorised blinds in bedrooms... Access to communal pool and gardens. Excellent connections to Alicante city and Airport. Walking distance to the beaches and just a few kilometers from Alicante, Elche and Santa Pola. Close to the marina, train stations and approx. 5 minutes from the international airport. Nearby there is a wide range of services with access to hospitals,