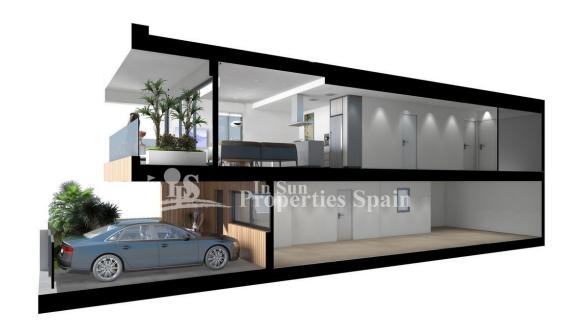

#### **DESCRIPTION**

Delivery from Oct 2019. Superb new development of APARTMENTS/DUPLEX in GRAN ALACANT. A privileged location with STUNNING VIEWS of the Mediterranean Sea, in an environment of protected natural areas and with good services and communication. There are two types of Apartments for sale. TYPE A (3 Bedroom) comprises of ground floor parking space, hallway, bedroom, bathroom, open plan lounge, dining area and kitchen plus terrace. To the first floor there are a further 2 bedrooms, 2 bathrooms, laundry room and further terrace, prices from €306,000. TYPE B (2 bedrooms) comprises of ground floor parking space, basement, laundry room and patio. To the first floor 2 bedrooms, 2 bathrooms, open plan kitchen, lounge and dining area plus terrace. Prices from €234,000. All come with underfloor heating in bathrooms, pre-installation of air conditioning ducts and motorised blinds in bedrooms... Access to communal pool and gardens. Excellent connections to Alicante city and Airport. Walking distance to the beaches and just a few kilometers from Alicante, Elche and Santa Pola. Close to the marina, train stations and approx. 5 minutes from the international airport. Nearby there is a wide range of services with access to hospitals,