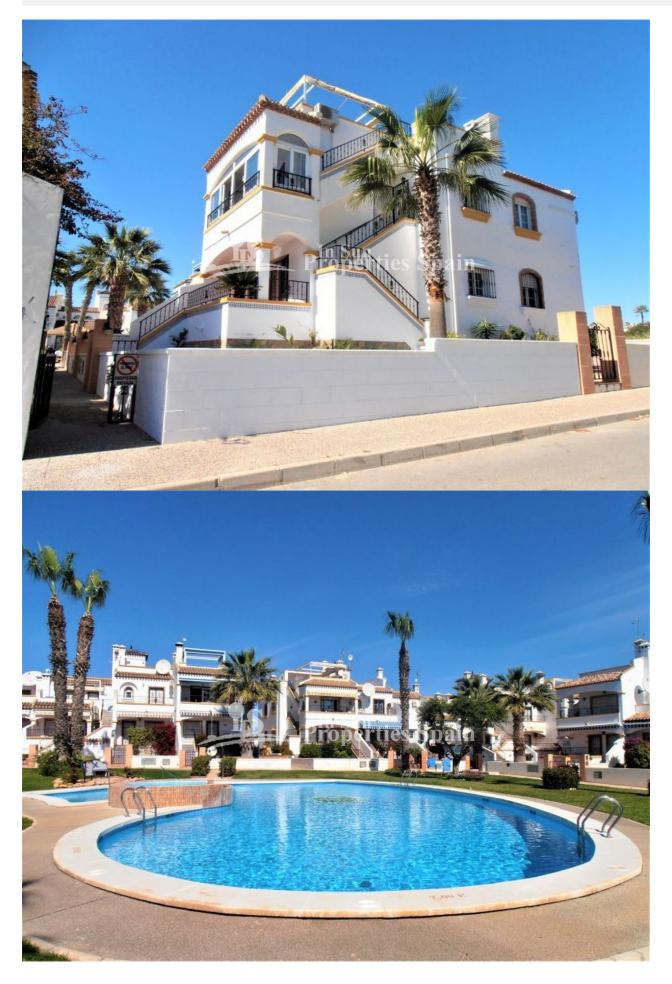

| Parking no Cars: 1                                                                                    | Storage                            | <ul><li>Tile floors</li><li>Stone floors</li></ul>        |
| KITCHEN                                                   | GARDEN AND                                                                                            | HEATING                            | EXTRA                                                     |
| <ul><li> Open kitchen</li><li> Equipped kitchen</li></ul> | <ul> <li>Open terrace</li> <li>Landscaped</li> <li>Private garden</li> <li>Communal Garden</li> </ul> | <ul> <li>Fireplace wood</li> </ul> | <ul><li>Built in wardrobes</li><li>Storage room</li></ul> |

## PROPERTY GALLERY

















"OUR EXPERIENCE IS YOUR GUARANTEE"