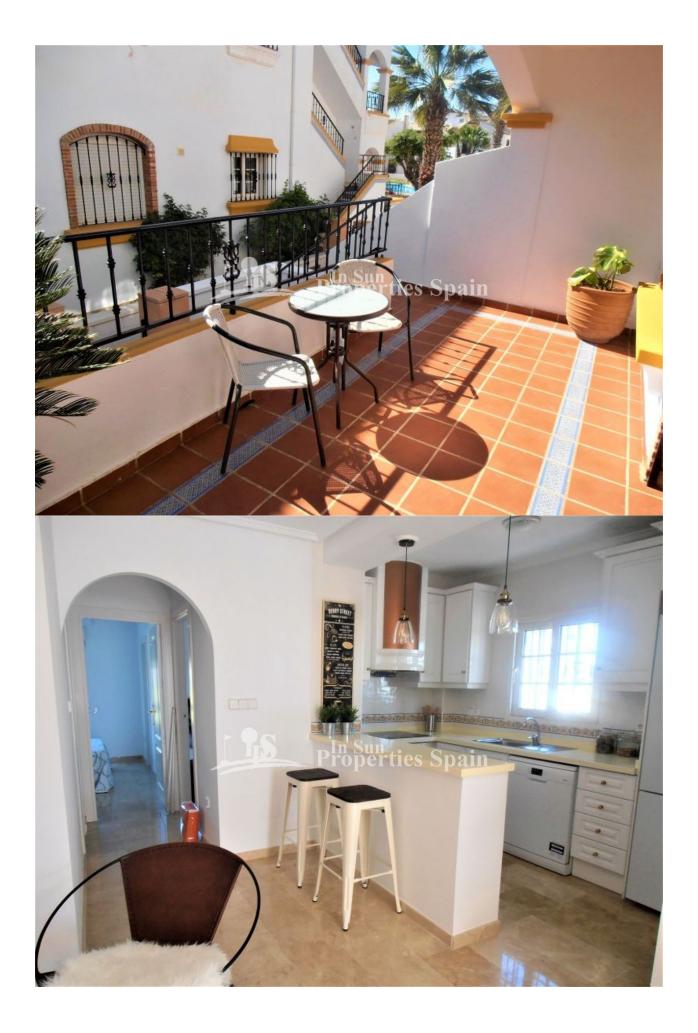

## DESCRIPTION

**REF: # 4703** 

Immaculate GROUND FLOOR APARTMENT in LOS DOLSES with Large Corner Garden. Recently RENOVATED and with BRAND NEW FURNITURE. Located in a quiet Residential Urbanisation, next to all kinds of facilities including a Bus Route, Supermarkets, Restaurants, 1km from Zenia Boulevard Commercial Center, 2,5km from the Beaches of La Zenia, Cabo Roig, Playa Flamenca and less than 500m from Villamartin Plaza and its Golf Course. The property benefits from a Corner Garden, Porch, spacious Living-room with Chimney, American kitchen with Window and Storage, 1 Familly Bathroom with Bath and 1 Bathroom with Shower which is ensuite, plus 2 double Bedrooms. Very Bright and Sunny, next to the Communal Pool. This would be ideal as an Investment for Rental Income or for living in all the Year round Nearest Airports: Alicante Airport (50 minutes away). San Javier Airport (20 minutes away)

## **ENERGETIC CERTIFIED**

| STYLE                                                     | VIEWS                                                                                                 | DISTANCE TO :                      | ORIENTATION                                               |
|-----------------------------------------------------------|-------------------------------------------------------------------------------------------------------|------------------------------------|-----------------------------------------------------------|
| Mediterranean                                             | <ul> <li>Panoramic views</li> </ul>                                                                   | Beach : 3 Km                       | South East West                                           |
|                                                           |                                                                                                       | Airport: 50 Km                     |                                                           |
|                                                           |                                                                                                       | Town center : 500 m                |                                                           |
| FURNITURE                                                 | PARKING                                                                                               | MAIN LIVING AREA                   | FLOARING                                                  |
| Furnished                                                 | Parking no Cars: 1                                                                                    | Storage                            | <ul><li>Tile floors</li><li>Stone floors</li></ul>        |
| KITCHEN                                                   | GARDEN AND                                                                                            | HEATING                            | EXTRA                                                     |
| <ul><li> Open kitchen</li><li> Equipped kitchen</li></ul> | <ul> <li>Open terrace</li> <li>Landscaped</li> <li>Private garden</li> <li>Communal Garden</li> </ul> | <ul> <li>Fireplace wood</li> </ul> | <ul><li>Built in wardrobes</li><li>Storage room</li></ul> |

## PROPERTY GALLERY

"OUR EXPERIENCE IS YOUR GUARANTEE"