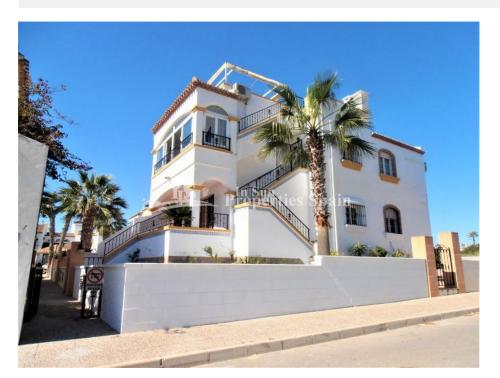

## DESCRIPTION

**REF: # 4703** 

Immaculate GROUND FLOOR APARTMENT in LOS DOLSES with Large Corner Garden. Recently RENOVATED and with BRAND NEW FURNITURE. Located in a quiet Residential Urbanisation, next to all kinds of facilities including a Bus Route, Supermarkets, Restaurants, 1km from Zenia Boulevard Commercial Center, 2,5km from the Beaches of La Zenia, Cabo Roig, Playa Flamenca and less than 500m from Villamartin Plaza and its Golf Course. The property benefits from a Corner Garden, Porch, spacious Living-room with Chimney, American kitchen with Window and Storage, 1 Familly Bathroom with Bath and 1 Bathroom with Shower which is ensuite, plus 2 double Bedrooms. Very Bright and Sunny, next to the Communal Pool. This would be ideal as an Investment for Rental Income or for living in all the Year round Nearest Airports: Alicante Airport (50 minutes away). San Javier Airport (20 minutes away)