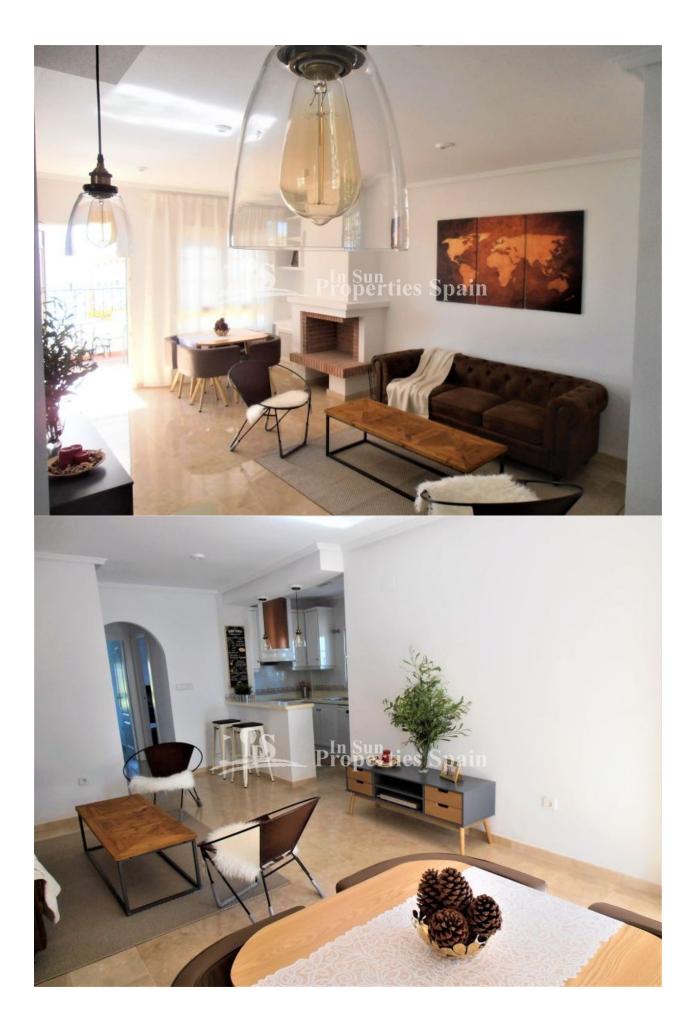

## DESCRIPTION

**REF: # 4703** 

Immaculate GROUND FLOOR APARTMENT in LOS DOLSES with Large Corner Garden. Recently RENOVATED and with BRAND NEW FURNITURE. Located in a quiet Residential Urbanisation, next to all kinds of facilities including a Bus Route, Supermarkets, Restaurants, 1km from Zenia Boulevard Commercial Center, 2,5km from the Beaches of La Zenia, Cabo Roig, Playa Flamenca and less than 500m from Villamartin Plaza and its Golf Course. The property benefits from a Corner Garden, Porch, spacious Living-room with Chimney, American kitchen with Window and Storage, 1 Familly Bathroom with Bath and 1 Bathroom with Shower which is ensuite, plus 2 double Bedrooms. Very Bright and Sunny, next to the Communal Pool. This would be ideal as an Investment for Rental Income or for living in all the Year round Nearest Airports: Alicante Airport (50 minutes away). San Javier Airport (20 minutes away)

## **ENERGETIC CERTIFIED**

| STYLE                                                     | VIEWS                                                                                                 | DISTANCE TO :                      | ORIENTATION                                               |
|-----------------------------------------------------------|-------------------------------------------------------------------------------------------------------|------------------------------------|-----------------------------------------------------------|
| Mediterranean                                             | <ul> <li>Panoramic views</li> </ul>                                                                   | Beach : 3 Km                       | South East West                                           |
|                                                           |                                                                                                       | Airport: 50 Km                     |                                                           |
|                                                           |                                                                                                       | Town center : 500 m                |                                                           |
| FURNITURE                                                 | PARKING                                                                                               | MAIN LIVING AREA                   | FLOARING                                                  |
| Furnished                                                 | Parking no Cars: 1                                                                                    | Storage                            | <ul><li>Tile floors</li><li>Stone floors</li></ul>        |
| KITCHEN                                                   | GARDEN AND                                                                                            | HEATING                            | EXTRA                                                     |
| <ul><li> Open kitchen</li><li> Equipped kitchen</li></ul> | <ul> <li>Open terrace</li> <li>Landscaped</li> <li>Private garden</li> <li>Communal Garden</li> </ul> | <ul> <li>Fireplace wood</li> </ul> | <ul><li>Built in wardrobes</li><li>Storage room</li></ul> |

## PROPERTY GALLERY

"OUR EXPERIENCE IS YOUR GUARANTEE"