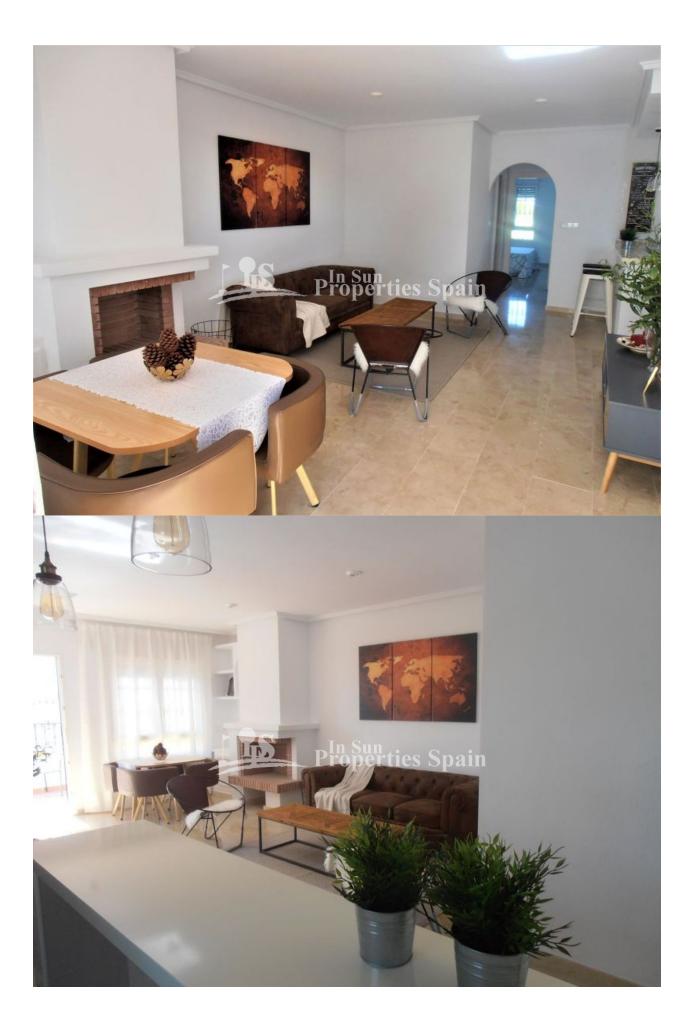

## DESCRIPTION

**REF: # 4703** 

Immaculate GROUND FLOOR APARTMENT in LOS DOLSES with Large Corner Garden. Recently RENOVATED and with BRAND NEW FURNITURE. Located in a quiet Residential Urbanisation, next to all kinds of facilities including a Bus Route, Supermarkets, Restaurants, 1km from Zenia Boulevard Commercial Center, 2,5km from the Beaches of La Zenia, Cabo Roig, Playa Flamenca and less than 500m from Villamartin Plaza and its Golf Course. The property benefits from a Corner Garden, Porch, spacious Living-room with Chimney, American kitchen with Window and Storage, 1 Familly Bathroom with Bath and 1 Bathroom with Shower which is ensuite, plus 2 double Bedrooms. Very Bright and Sunny, next to the Communal Pool. This would be ideal as an Investment for Rental Income or for living in all the Year round Nearest Airports: Alicante Airport (50 minutes away). San Javier Airport (20 minutes away)

## **ENERGETIC CERTIFIED**

| STYLE                                                     | VIEWS                                                                                                 | DISTANCE TO :                      | ORIENTATION                                               |
|-----------------------------------------------------------|-------------------------------------------------------------------------------------------------------|------------------------------------|-----------------------------------------------------------|
| Mediterranean                                             | <ul> <li>Panoramic views</li> </ul>                                                                   | Beach : 3 Km                       | South East West                                           |
|                                                           |                                                                                                       | Airport: 50 Km                     |                                                           |
|                                                           |                                                                                                       | Town center : 500 m                |                                                           |
| FURNITURE                                                 | PARKING                                                                                               | MAIN LIVING AREA                   | FLOARING                                                  |
| Furnished                                                 | Parking no Cars: 1                                                                                    | Storage                            | <ul><li>Tile floors</li><li>Stone floors</li></ul>        |
| KITCHEN                                                   | GARDEN AND                                                                                            | HEATING                            | EXTRA                                                     |
| <ul><li> Open kitchen</li><li> Equipped kitchen</li></ul> | <ul> <li>Open terrace</li> <li>Landscaped</li> <li>Private garden</li> <li>Communal Garden</li> </ul> | <ul> <li>Fireplace wood</li> </ul> | <ul><li>Built in wardrobes</li><li>Storage room</li></ul> |

## PROPERTY GALLERY

"OUR EXPERIENCE IS YOUR GUARANTEE"