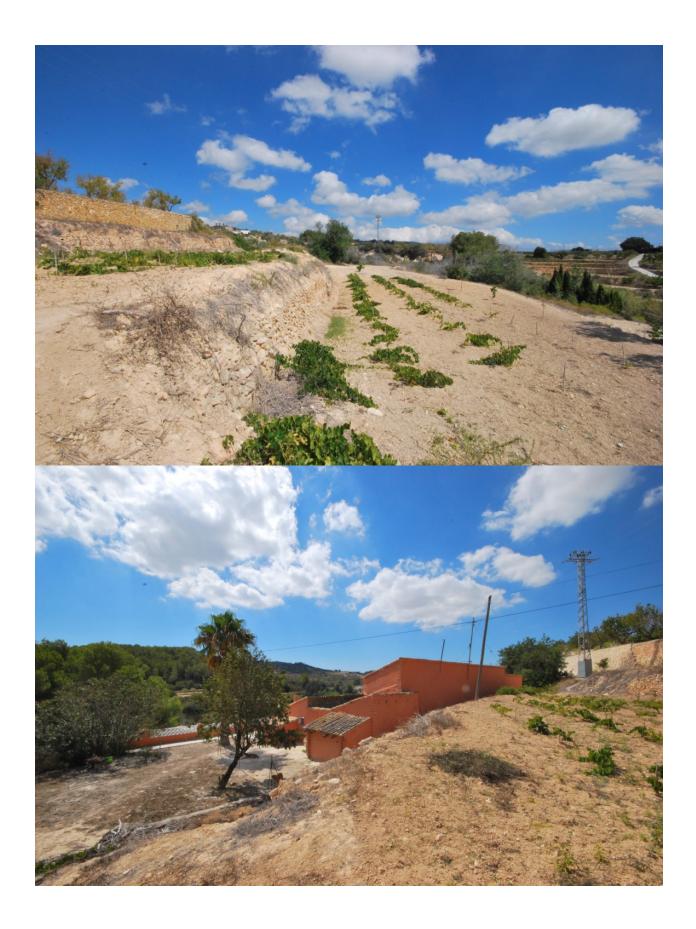

## **DESCRIPTION**

Characteristic original finca set in an idyllic and tranquil location yet on just a short distance to the town of Benissa and the coast. Facing south and wonderful views over the countryside. Spacious living area, separate kitchen, lounge with open fire, bedroom, bathroom and storeroom (possible bedroom). Internal stairs lead to the upper floor, offering the master bedroom, storeroom and bathroom. Several storage rooms and possibility to restore additional available space. This property has a lot of potential, the current state is perfectly liveable, however it is in need of modernisation. The plot is spacious and has good access, even with own vineyards. A good opportunity!

## **VIEWS**

• Panoramic views

"OUR EXPERIENCE IS YOUR GUARANTEE"