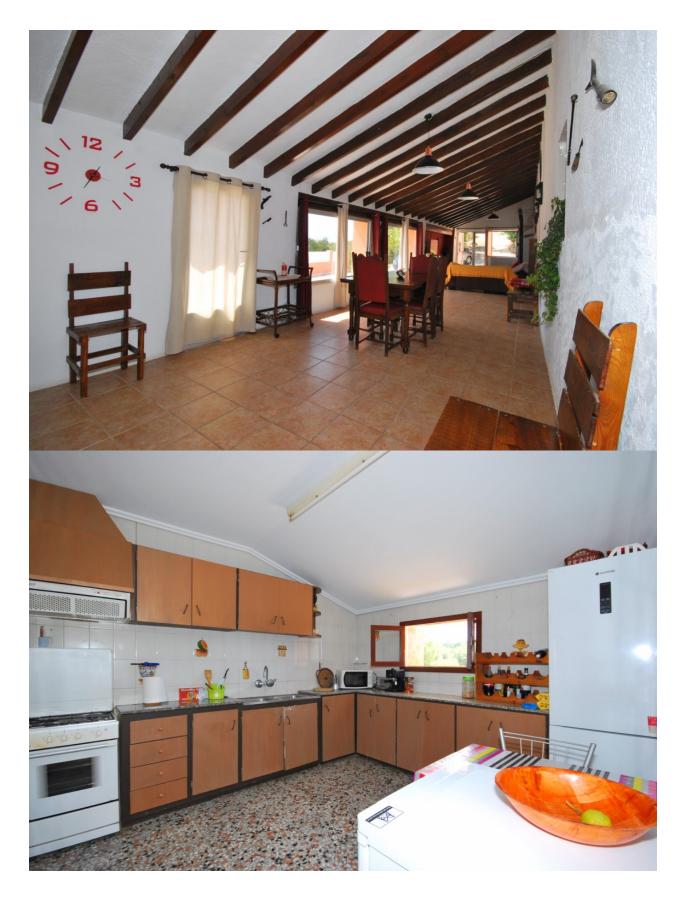

## **DESCRIPTION**

Characteristic original finca set in an idyllic and tranquil location yet on just a short distance to the town of Benissa and the coast. Facing south and wonderful views over the countryside. Spacious living area, separate kitchen, lounge with open fire, bedroom, bathroom and storeroom (possible bedroom). Internal stairs lead to the upper floor, offering the master bedroom, storeroom and bathroom. Several storage rooms and possibility to restore additional available space. This property has a lot of potential, the current state is perfectly liveable, however it is in need of modernisation. The plot is spacious and has good access, even with own vineyards. A good opportunity!