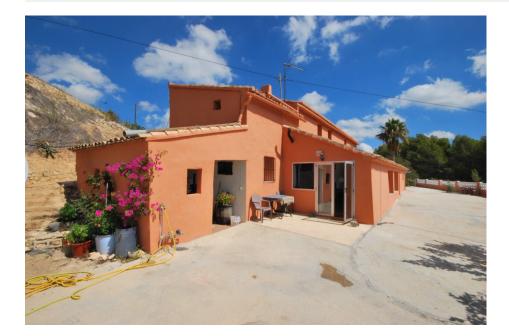

## **DESCRIPTION**

Characteristic original finca set in an idyllic and tranquil location yet on just a short distance to the town of Benissa and the coast. Facing south and wonderful views over the countryside. Spacious living area, separate kitchen, lounge with open fire, bedroom, bathroom and storeroom (possible bedroom). Internal stairs lead to the upper floor, offering the master bedroom, storeroom and bathroom. Several storage rooms and possibility to restore additional available space. This property has a lot of potential, the current state is perfectly liveable, however it is in need of modernisation. The plot is spacious and has good access, even with own vineyards. A good opportunity!