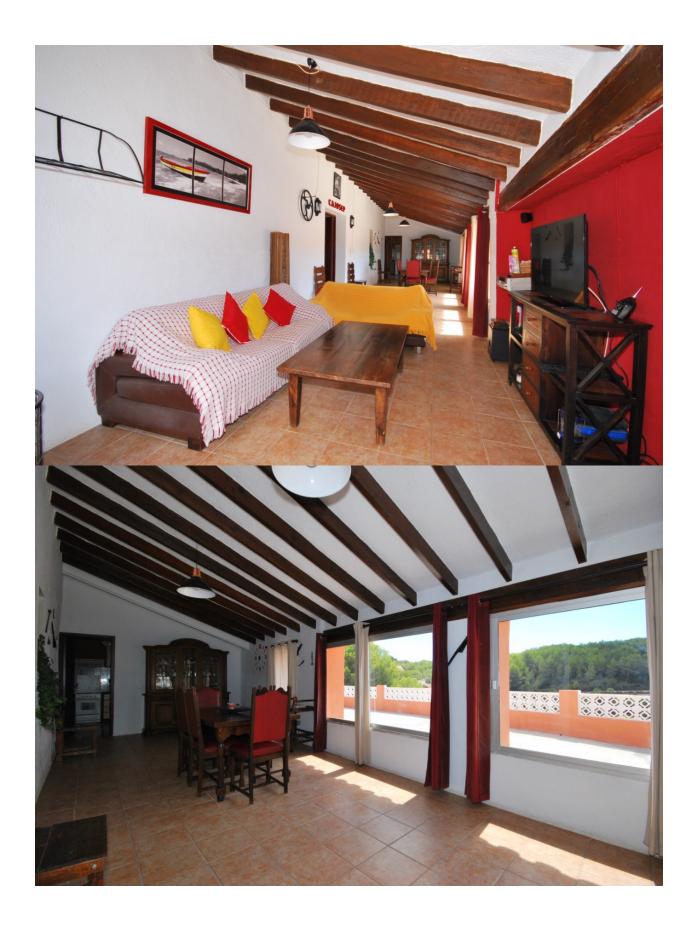

## **DESCRIPTION**

Characteristic original finca set in an idyllic and tranquil location yet on just a short distance to the town of Benissa and the coast. Facing south and wonderful views over the countryside. Spacious living area, separate kitchen, lounge with open fire, bedroom, bathroom and storeroom (possible bedroom). Internal stairs lead to the upper floor, offering the master bedroom, storeroom and bathroom. Several storage rooms and possibility to restore additional available space. This property has a lot of potential, the current state is perfectly liveable, however it is in need of modernisation. The plot is spacious and has good access, even with own vineyards. A good opportunity!