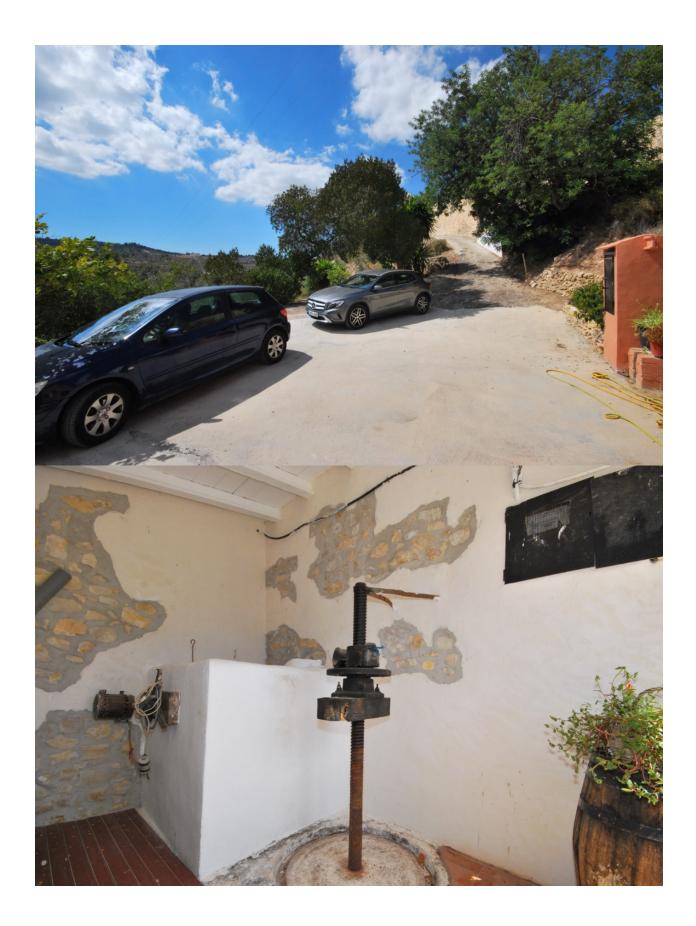

## **DESCRIPTION**

Characteristic original finca set in an idyllic and tranquil location yet on just a short distance to the town of Benissa and the coast. Facing south and wonderful views over the countryside. Spacious living area, separate kitchen, lounge with open fire, bedroom, bathroom and storeroom (possible bedroom). Internal stairs lead to the upper floor, offering the master bedroom, storeroom and bathroom. Several storage rooms and possibility to restore additional available space. This property has a lot of potential, the current state is perfectly liveable, however it is in need of modernisation. The plot is spacious and has good access, even with own vineyards. A good opportunity!