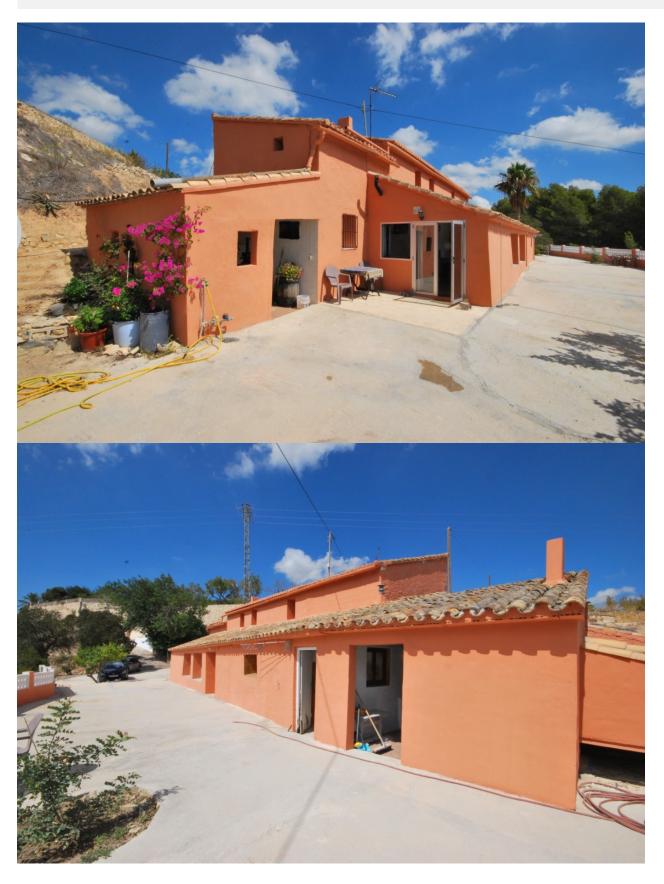

## **DESCRIPTION**

Characteristic original finca set in an idyllic and tranquil location yet on just a short distance to the town of Benissa and the coast. Facing south and wonderful views over the countryside. Spacious living area, separate kitchen, lounge with open fire, bedroom, bathroom and storeroom (possible bedroom). Internal stairs lead to the upper floor, offering the master bedroom, storeroom and bathroom. Several storage rooms and possibility to restore additional available space. This property has a lot of potential, the current state is perfectly liveable, however it is in need of modernisation. The plot is spacious and has good access, even with own vineyards. A good opportunity!