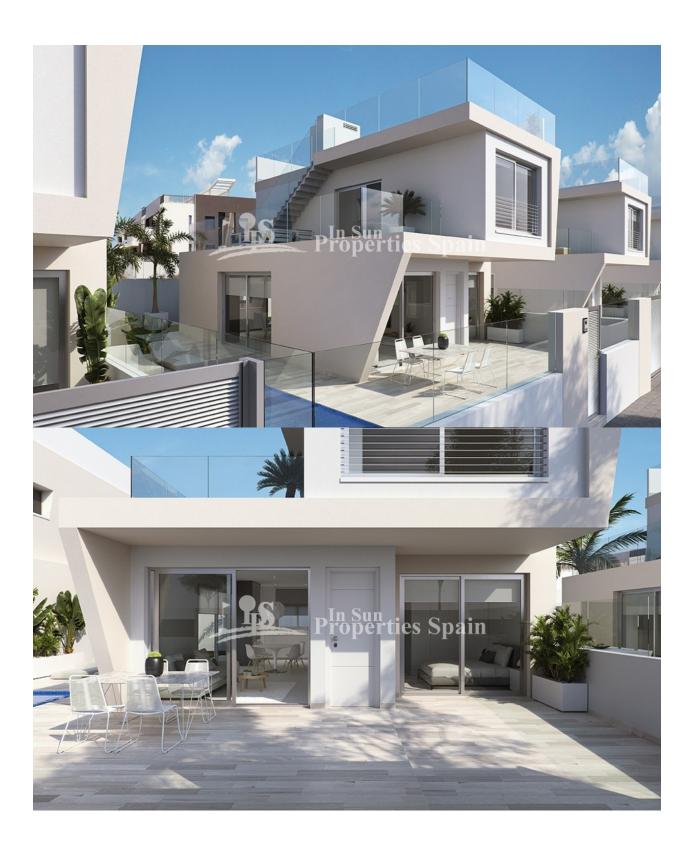

#### **DESCRIPTION**

Key Ready Option at this superb development of 18 new VILLAS only 250 meters from the beach of MIL PALMERAS. Located between Mil Palmeras and Torre de la Horadada. The 126m2 Villas boast 3 bedrooms and 3 bathrooms, 187m2 of teeraces including large solarium and private 14'50m2 pool. On the ground floor there is a spacious open kitchen and living room, one bedroom, one bathroom and a utility room. On the first floor you find further 2 bedrooms (both with en-suite bathroom) and a large terrace with access to the solarium (With TV, electricity and water point) PRIVATE GARDEN, 202m2 plot and PRIVATE SWIMMING POOL. There is split air conditioning preinstallated by ducts in the bedrooms and lounge. Motorised shutters and video intercom. Within short walking distance you reach all facilities and a wide range of bars and restaurants both in Mil Palmeras and Torre de la Horadada. This place is very popular among the Spanish population, many families from other parts of Spain, mainly Madrid and Murcia enjoy their summer residence here.