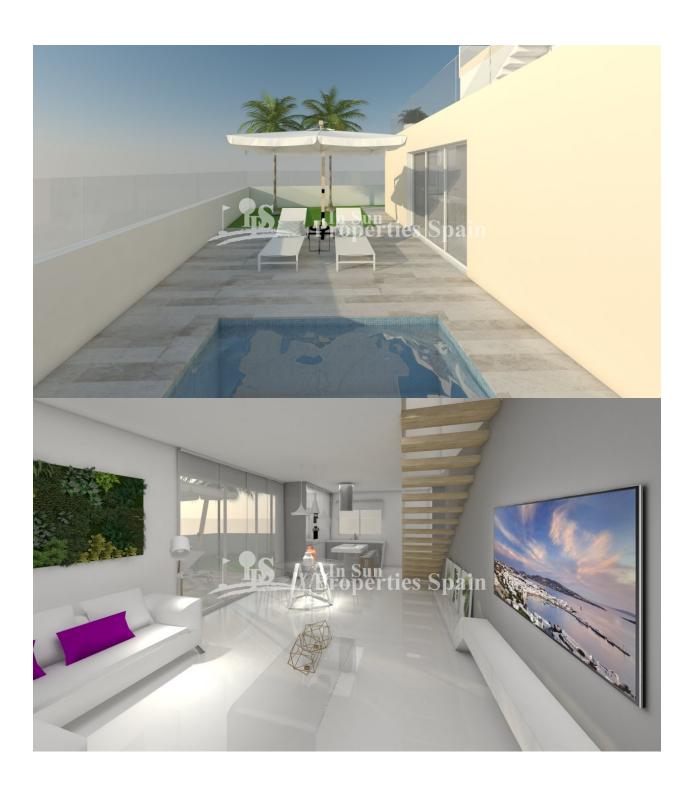

#### **DESCRIPTION**

Key Ready Option at this superb development of 18 new VILLAS only 250 meters from the beach of MIL PALMERAS. Located between Mil Palmeras and Torre de la Horadada. The 126m2 Villas boast 3 bedrooms and 3 bathrooms, 187m2 of teeraces including large solarium and private 14'50m2 pool. On the ground floor there is a spacious open kitchen and living room, one bedroom, one bathroom and a utility room. On the first floor you find further 2 bedrooms (both with en-suite bathroom) and a large terrace with access to the solarium (With TV, electricity and water point) PRIVATE GARDEN, 202m2 plot and PRIVATE SWIMMING POOL. There is split air conditioning preinstallated by ducts in the bedrooms and lounge. Motorised shutters and video intercom. Within short walking distance you reach all facilities and a wide range of bars and restaurants both in Mil Palmeras and Torre de la Horadada. This place is very popular among the Spanish population, many families from other parts of Spain, mainly Madrid and Murcia enjoy their summer residence here.