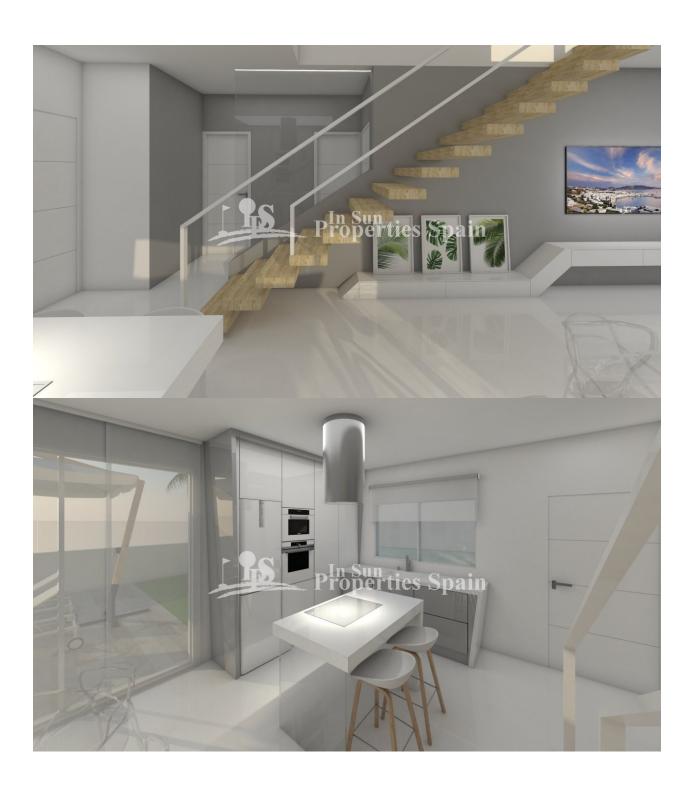

#### **DESCRIPTION**

Key Ready Option at this superb development of 18 new VILLAS only 250 meters from the beach of MIL PALMERAS. Located between Mil Palmeras and Torre de la Horadada. The 126m2 Villas boast 3 bedrooms and 3 bathrooms, 187m2 of teeraces including large solarium and private 14'50m2 pool. On the ground floor there is a spacious open kitchen and living room, one bedroom, one bathroom and a utility room. On the first floor you find further 2 bedrooms (both with en-suite bathroom) and a large terrace with access to the solarium (With TV, electricity and water point) PRIVATE GARDEN, 202m2 plot and PRIVATE SWIMMING POOL. There is split air conditioning preinstallated by ducts in the bedrooms and lounge. Motorised shutters and video intercom. Within short walking distance you reach all facilities and a wide range of bars and restaurants both in Mil Palmeras and Torre de la Horadada. This place is very popular among the Spanish population, many families from other parts of Spain, mainly Madrid and Murcia enjoy their summer residence here.

## **KITCHEN**

- Open kitchen Equipped kitchen Granite countertop