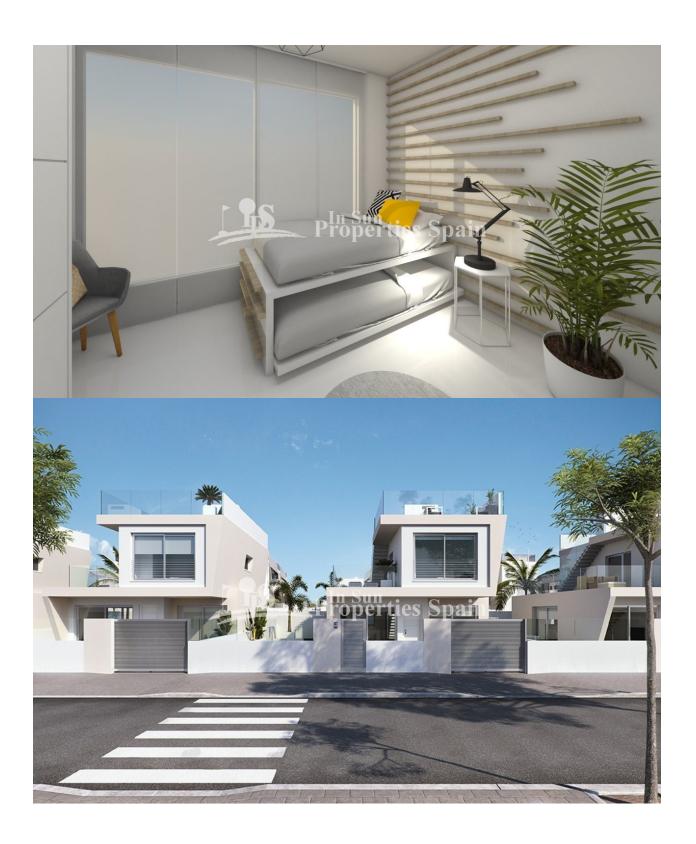

#### **DESCRIPTION**

Key Ready Option at this superb development of 18 new VILLAS only 250 meters from the beach of MIL PALMERAS. Located between Mil Palmeras and Torre de la Horadada. The 126m2 Villas boast 3 bedrooms and 3 bathrooms, 187m2 of teeraces including large solarium and private 14'50m2 pool. On the ground floor there is a spacious open kitchen and living room, one bedroom, one bathroom and a utility room. On the first floor you find further 2 bedrooms (both with en-suite bathroom) and a large terrace with access to the solarium (With TV, electricity and water point) PRIVATE GARDEN, 202m2 plot and PRIVATE SWIMMING POOL. There is split air conditioning preinstallated by ducts in the bedrooms and lounge. Motorised shutters and video intercom. Within short walking distance you reach all facilities and a wide range of bars and restaurants both in Mil Palmeras and Torre de la Horadada. This place is very popular among the Spanish population, many families from other parts of Spain, mainly Madrid and Murcia enjoy their summer residence here.