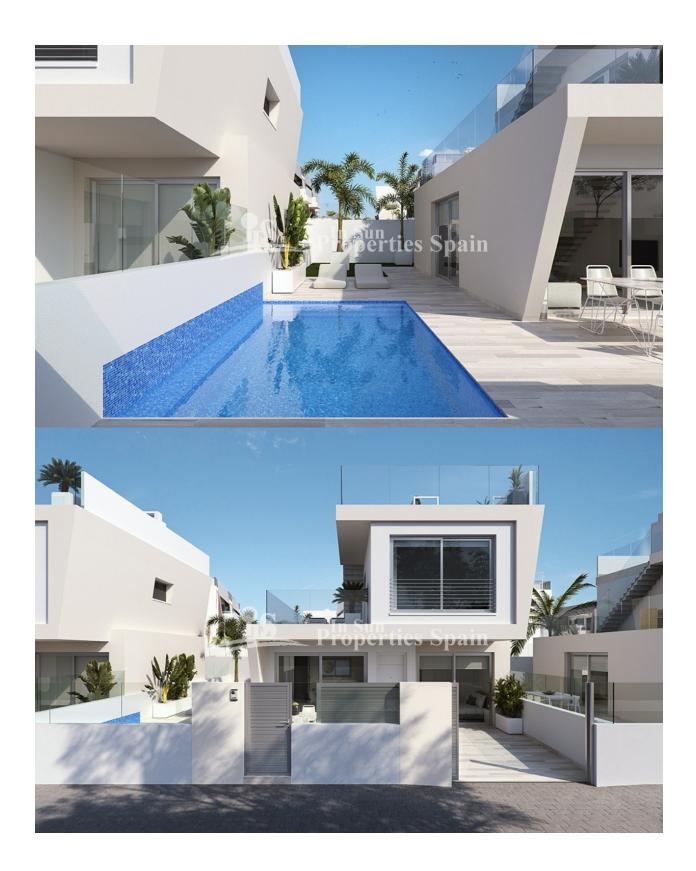

#### **DESCRIPTION**

Key Ready Option at this superb development of 18 new VILLAS only 250 meters from the beach of MIL PALMERAS. Located between Mil Palmeras and Torre de la Horadada. The 126m2 Villas boast 3 bedrooms and 3 bathrooms, 187m2 of teeraces including large solarium and private 14'50m2 pool. On the ground floor there is a spacious open kitchen and living room, one bedroom, one bathroom and a utility room. On the first floor you find further 2 bedrooms (both with en-suite bathroom) and a large terrace with access to the solarium (With TV, electricity and water point) PRIVATE GARDEN, 202m2 plot and PRIVATE SWIMMING POOL. There is split air conditioning preinstallated by ducts in the bedrooms and lounge. Motorised shutters and video intercom. Within short walking distance you reach all facilities and a wide range of bars and restaurants both in Mil Palmeras and Torre de la Horadada. This place is very popular among the Spanish population, many families from other parts of Spain, mainly Madrid and Murcia enjoy their summer residence here.

## **GARDEN AND TERRACES**

- Covered terrace
- Open terraceStone walls
- Private garden