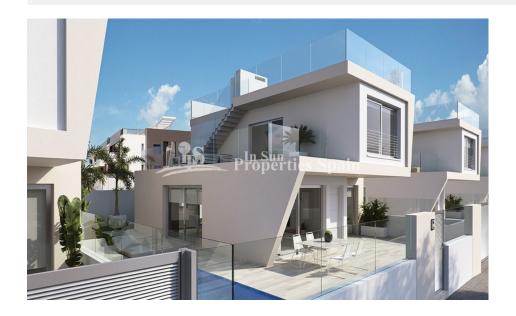

#### **DESCRIPTION**

Key Ready Option at this superb development of 18 new VILLAS only 250 meters from the beach of MIL PALMERAS. Located between Mil Palmeras and Torre de la Horadada. The 126m2 Villas boast 3 bedrooms and 3 bathrooms, 187m2 of teeraces including large solarium and private 14'50m2 pool. On the ground floor there is a spacious open kitchen and living room, one bedroom, one bathroom and a utility room. On the first floor you find further 2 bedrooms (both with en-suite bathroom) and a large terrace with access to the solarium (With TV, electricity and water point) PRIVATE GARDEN, 202m2 plot and PRIVATE SWIMMING POOL. There is split air conditioning preinstallated by ducts in the bedrooms and lounge. Motorised shutters and video intercom. Within short walking distance you reach all facilities and a wide range of bars and restaurants both in Mil Palmeras and Torre de la Horadada. This place is very popular among the Spanish population, many families from other parts of Spain, mainly Madrid and Murcia enjoy their summer residence here.