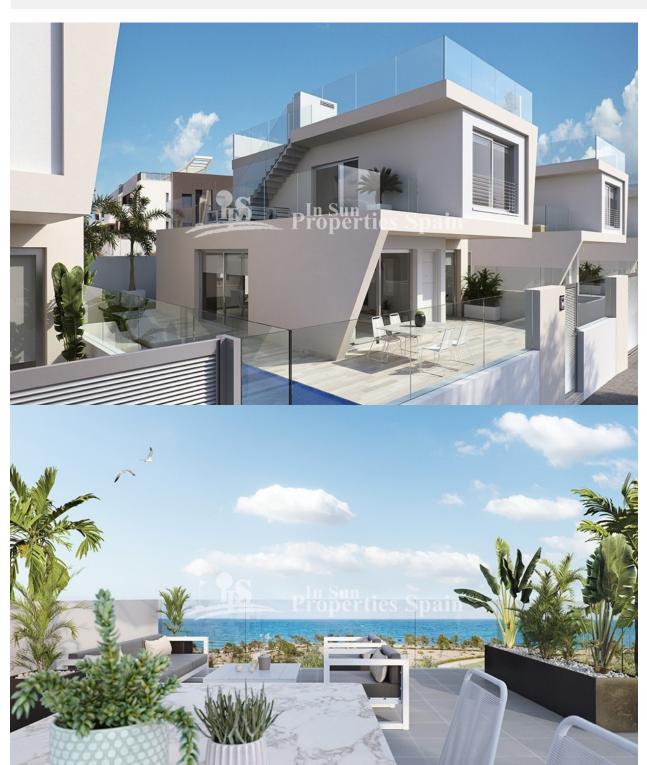

#### **DESCRIPTION**

Key Ready Option at this superb development of 18 new VILLAS only 250 meters from the beach of MIL PALMERAS. Located between Mil Palmeras and Torre de la Horadada. The 126m2 Villas boast 3 bedrooms and 3 bathrooms, 187m2 of teeraces including large solarium and private 14'50m2 pool. On the ground floor there is a spacious open kitchen and living room, one bedroom, one bathroom and a utility room. On the first floor you find further 2 bedrooms (both with en-suite bathroom) and a large terrace with access to the solarium (With TV, electricity and water point) PRIVATE GARDEN, 202m2 plot and PRIVATE SWIMMING POOL. There is split air conditioning preinstallated by ducts in the bedrooms and lounge. Motorised shutters and video intercom. Within short walking distance you reach all facilities and a wide range of bars and restaurants both in Mil Palmeras and Torre de la Horadada. This place is very popular among the Spanish population, many families from other parts of Spain, mainly Madrid and Murcia enjoy their summer residence here.