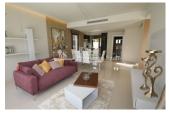

REF: # 4533 TORREVIEJA (PUNTA PRIMA)



| INFO              |                             |
|-------------------|-----------------------------|
| PRICE:            | 975.000 €                   |
| PROPERTY<br>TYPE: | Villa                       |
| CITY:             | Torrevieja<br>(Punta prima) |
| BEDROOMS:         | 4                           |
| Bathrooms:        | 3                           |
| Build ( m2 ):     | 154                         |
| Plot ( m2 ):      | 400                         |
| Terrace ( m2 ):   | -                           |
| Year:             | -                           |
| Floor:            | -                           |
| Old price         | -                           |









#### **DESCRIPTION**

\*\*SPECIAL OFFER - THE NEXT 15 PROPERTIES SOLD INCLUDE WHITE GOODS, AIR-CONDITIONING AND FURNITURE PACK (FURNITURE, LIGHTING, CURTAINS, HOUSEHOLD)\*\*In an unbeatable location just a few meters from the beach of PUNTA PRIMA, 2 independent DETACHED VILLAS with 4 bedrooms and 3 bathrooms on plots of 400m2, private 8X4 pool and 105m2 basement offering the potential to make these into 6 bedroom, 5 bathroom homes with 2 Kitchen and 2 living rooms. Finished to the highest standards. Punta Prima is a typical Spanish seaside tourist resort located on the southern Costa Blanca within 30 minutes of two international airports. Murcia and Alicante. The beaches are some of the cleanest around and have been awarded the blue flag status. Punta Prima is situated a ten minute