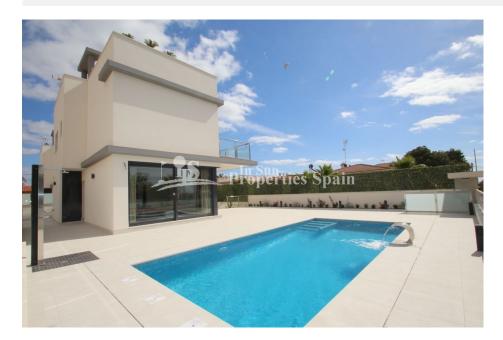

REF: # 4533 TORREVIEJA (PUNTA PRIMA)

| INFO              |                             |
|-------------------|-----------------------------|
| PRICE:            | 975.000 €                   |
| PROPERTY<br>TYPE: | Villa                       |
| CITY:             | Torrevieja<br>(Punta prima) |
| BEDROOMS:         | 4                           |
| Bathrooms:        | 3                           |
| Build ( m2 ):     | 154                         |
| Plot ( m2 ):      | 400                         |
| Terrace ( m2 ):   | -                           |
| Year:             | -                           |
| Floor:            | -                           |
| Old price         | -                           |

#### **DESCRIPTION**

\*\*SPECIAL OFFER - THE NEXT 15 PROPERTIES SOLD INCLUDE WHITE GOODS, AIR-CONDITIONING AND FURNITURE PACK (FURNITURE, LIGHTING, CURTAINS, HOUSEHOLD)\*\*In an unbeatable location just a few meters from the beach of PUNTA PRIMA, 2 independent DETACHED VILLAS with 4 bedrooms and 3 bathrooms on plots of 400m2, private 8X4 pool and 105m2 basement offering the potential to make these into 6 bedroom, 5 bathroom homes with 2 Kitchen and 2 living rooms. Finished to the highest standards. Punta Prima is a typical Spanish seaside tourist resort located on the southern Costa Blanca within 30 minutes of two international airports. Murcia and Alicante. The beaches are some of the cleanest around and have been awarded the blue flag status. Punta Prima is situated a ten minute drive just south of Torrevieja, and all of its amenities such as the shopping complex, Las Habaneras, Waterpark, Pacha nightclub, casino, ten pin bowling, marina, submarine, boat trips, and Playa Flamenca with its beautiful beaches. For those more energetic you can reach Torrevieja by foot, a mere thirty minute stroll along the coast or there is an hourly bus