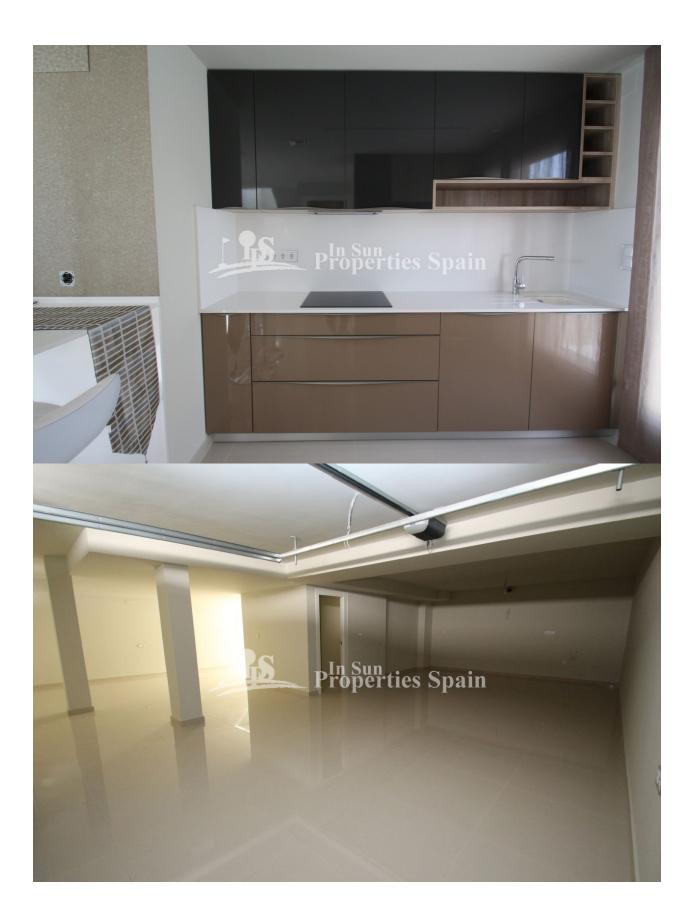

#### **FLOARING**

- Tile floors • Stone floors
- Open kitchen
  - Equipped kitchen • Granite countertop

**ORIENTATION** 

South East West

**KITCHEN** 

#### **DESCRIPTION**

\*\*SPECIAL OFFER - THE NEXT 15 PROPERTIES SOLD INCLUDE WHITE GOODS, AIR-CONDITIONING AND FURNITURE PACK (FURNITURE, LIGHTING, CURTAINS, HOUSEHOLD)\*\*In an unbeatable location just a few meters from the beach of PUNTA PRIMA, 2 independent DETACHED VILLAS with 4 bedrooms and 3 bathrooms on plots of 400m2, private 8X4 pool and 105m2 basement offering the potential to make these into 6 bedroom, 5 bathroom homes with 2 Kitchen and 2 living rooms. Finished to the highest standards. Punta Prima is a typical Spanish seaside tourist resort located on the southern Costa Blanca within 30 minutes of two international airports. Murcia and Alicante. The beaches are some of the cleanest around and have been awarded the blue flag status. Punta Prima is situated a ten minute drive just south of Torrevieja, and all of its amenities such as the shopping complex, Las Habaneras, Waterpark, Pacha nightclub, casino, ten pin bowling, marina, submarine, boat trips, and Playa Flamenca with its beautiful beaches. For those more energetic you can reach Torrevieja by foot, a mere thirty minute stroll along the coast or there is an hourly bus