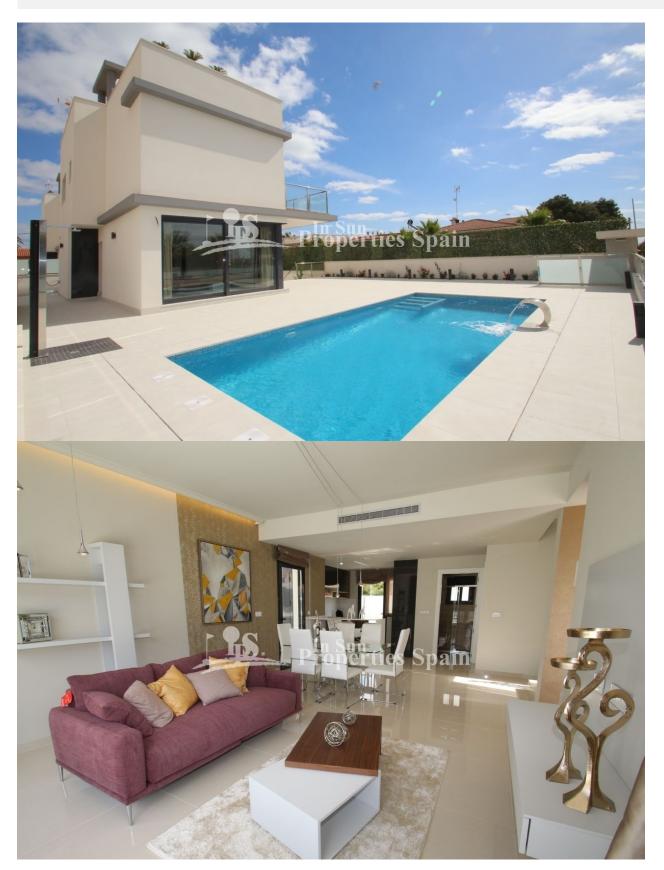

#### **DESCRIPTION**

\*\*SPECIAL OFFER - THE NEXT 15 PROPERTIES SOLD INCLUDE WHITE GOODS, AIR-CONDITIONING AND FURNITURE PACK (FURNITURE, LIGHTING, CURTAINS, HOUSEHOLD)\*\*In an unbeatable location just a few meters from the beach of PUNTA PRIMA, 2 independent DETACHED VILLAS with 4 bedrooms and 3 bathrooms on plots of 400m2, private 8X4 pool and 105m2 basement offering the potential to make these into 6 bedroom, 5 bathroom homes with 2 Kitchen and 2 living rooms. Finished to the highest standards. Punta Prima is a typical Spanish seaside tourist resort located on the southern Costa Blanca within 30 minutes of two international airports. Murcia and Alicante. The beaches are some of the cleanest around and have been awarded the blue flag status. Punta Prima is situated a ten minute drive just south of Torrevieja, and all of its amenities such as the shopping complex, Las Habaneras, Waterpark, Pacha nightclub, casino, ten pin bowling, marina, submarine, boat trips, and Playa Flamenca with its beautiful beaches. For those more energetic you can reach Torrevieja by foot, a mere thirty minute stroll along the coast or there is an hourly bus

#### **GARDEN AND TERRACES**

- Covered terrace
- Open terrace
- Landscaped
- Stone walls
- Private garden