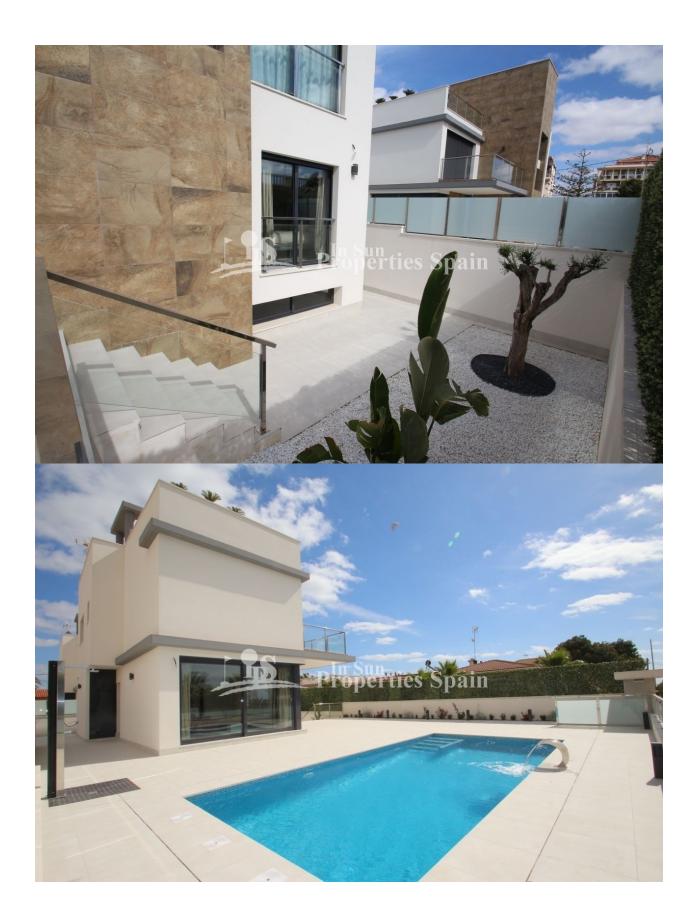

#### **DESCRIPTION**

\*\*SPECIAL OFFER - THE NEXT 15 PROPERTIES SOLD INCLUDE WHITE GOODS, AIR-CONDITIONING AND FURNITURE PACK (FURNITURE, LIGHTING, CURTAINS, HOUSEHOLD)\*\*In an unbeatable location just a few meters from the beach of PUNTA PRIMA, 2 independent DETACHED VILLAS with 4 bedrooms and 3 bathrooms on plots of 400m2, private 8X4 pool and 105m2 basement offering the potential to make these into 6 bedroom, 5 bathroom homes with 2 Kitchen and 2 living rooms. Finished to the highest standards. Punta Prima is a typical Spanish seaside tourist resort located on the southern Costa Blanca within 30 minutes of two international airports. Murcia and Alicante. The beaches are some of the cleanest around and have been awarded the blue flag status. Punta Prima is situated a ten minute drive just south of Torrevieja, and all of its amenities such as the shopping complex, Las Habaneras, Waterpark, Pacha nightclub, casino, ten pin bowling, marina, submarine, boat trips, and Playa Flamenca with its beautiful beaches. For those more energetic you can reach Torrevieja by foot, a mere thirty minute stroll along the coast or there is an hourly bus

#### **GARDEN AND TERRACES**

- Covered terrace
- Open terrace
- Landscaped
- Stone walls
- Private garden